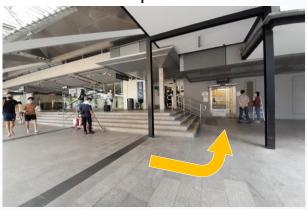

## Route 2: From Serangoon Circle Line MRT station (CC13)

1. Exit from Serangoon Station Circle Line and turn left towards the lift lobby. Take the lift up to street level

3. Turn left at the bend towards the mall (NEX) entrance

2. Exit the lift and turn left at the bend

4. Enter the mall

5. Take the lift up to level 4R

7. Go straight until the escalator landing

6. Exit the lift and turn left

8. Turn left at the end of the escalator landing