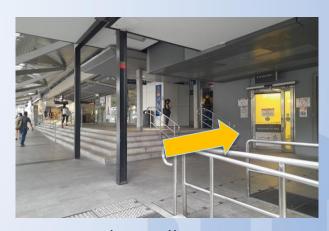

2. Exit the lift and turn left at the bend

4. Enter the mall

5. Take the lift up to level 4R

7. Go straight until the escalator landing

6. Exit the lift and turn left

8. Turn left at the end of the escalator landing

9. Go straight all the way towards the library entrance

10. You have reached Serangoon Public Library