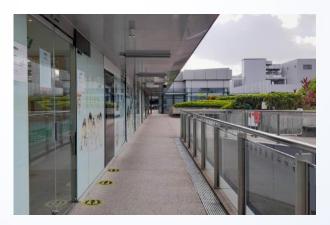

2. Exit the lift and turn left at the bend

4. Enter the mall

5. Take the lift up to level 4R

7. Go straight until the escalator landing

6. Exit the lift and turn left

8. Turn left at the end of the escalator landing

9. Go straight all the way towards the library entrance

10. You have reached Serangoon Public Library