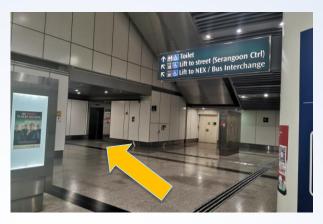

## Route 2: From Serangoon Circle Line MRT station (CC13)

1. Exit from Serangoon Station Circle Line and turn left towards the lift lobby. Take the lift up to street level

3. Turn left at the bend towards the mall (NEX) entrance

2. Exit the lift and turn left at the bend

4. Enter the mall

5. Take the lift up to level 4R

7. Go straight until the escalator landing

6. Exit the lift and turn left

8. Turn left at the end of the escalator landing