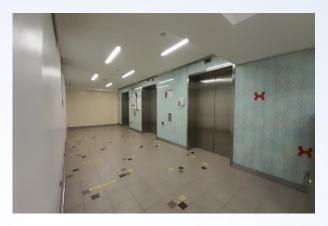

## Route 2: From Serangoon Circle Line MRT station (CC13)

1. Exit from Serangoon Station Circle Line and turn left towards the lift lobby. Take the lift up to street level

3. Turn left at the bend towards the mall (NEX) entrance

2. Exit the lift and turn left at the bend

4. Enter the mall

5. Take the lift up to level 4R

7. Go straight until the escalator landing

6. Exit the lift and turn left

8. Turn left at the end of the escalator landing