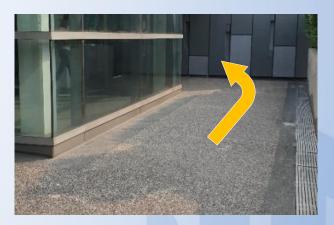

## Route 2: From Serangoon Circle Line MRT station (CC13)

1. Exit from Serangoon Station Circle Line and turn left towards the lift lobby. Take the lift up to street level

3. Turn left at the bend towards the mall (NEX) entrance

2. Exit the lift and turn left at the bend

4. Enter the mall

5. Take the lift up to level 4R

7. Go straight until the escalator landing

6. Exit the lift and turn left

8. Turn left at the end of the escalator landing