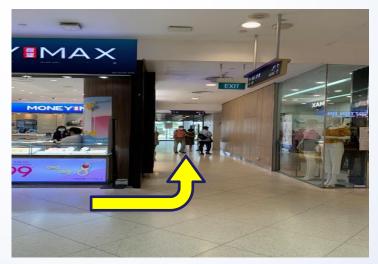

2. Go down the slope Be careful, slope is quite steep

4. White Sands Mall entrance

5. Join the Queue to enter the mall

7. Turn left when I see Money Max to Passenger lift lobby

6. Go straight

8. Take the lift up to level 4