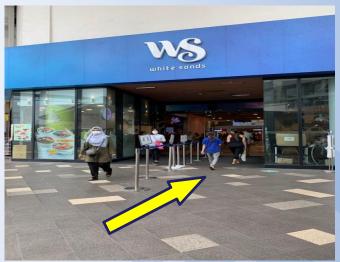

2. Go down the slope Be careful, slope is quite steep

4. White Sands Mall entrance

5. Join the Queue to enter the mall

7. Turn left when I see Money Max to Passenger lift lobby

6. Go straight

8. Take the lift up to level 4