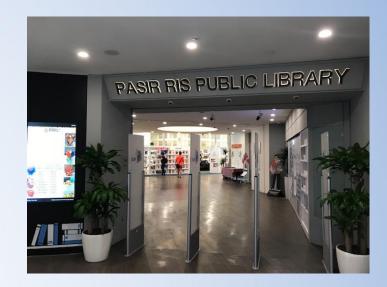

9. Exit lift, go straight and turn left when I see Money Changer

10. I have reached Pasir Ris Public Library