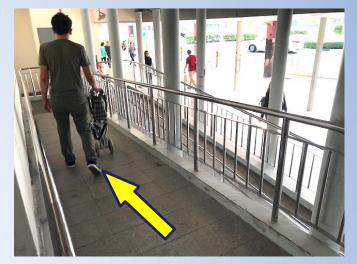

2. Go down the slope Be careful, slope is quite steep

4. White Sands Mall entrance

5. Join the Queue to enter the mall

7. Turn left when I see Money Max to Passenger lift lobby

6. Go straight

8. Take the lift up to level 4