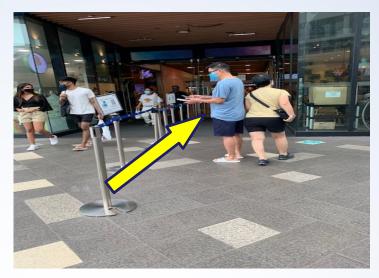

2. Go down the slope Be careful, slope is quite steep

4. White Sands Mall entrance

5. Join the Queue to enter the mall

7. Turn left when I see Money Max to Passenger lift lobby

6. Go straight

8. Take the lift up to level 4