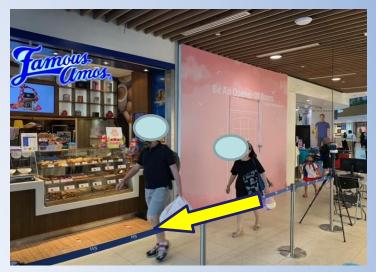

9. Exit lift, go straight and turn left when I see Money Changer

10. I have reached Pasir Ris Public Library