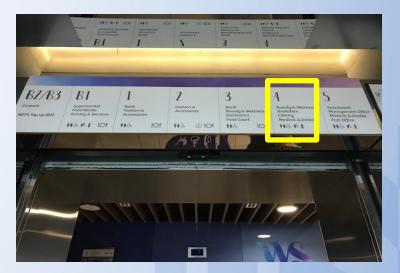

2. Go down the slope Be careful, slope is quite steep

4. White Sands Mall entrance

5. Join the Queue to enter the mall

7. Turn left when I see Money Max to Passenger lift lobby

6. Go straight

8. Take the lift up to level 4