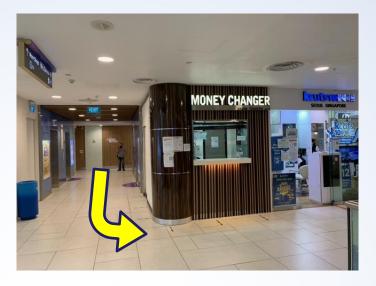

9. Exit lift, go straight and turn left when I see Money Changer

10. I have reached Pasir Ris Public Library