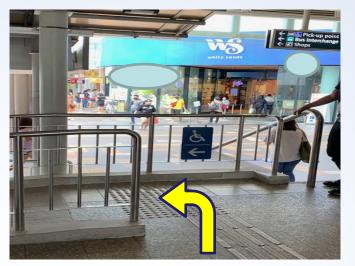

## From Pasir Ris MRT Station (EW1) to Pasir Ris Public Library

All rights reserved. National Library Board Singapore

1. Exit from MRT Station and I will see a slope on the left to Wheelchair ramp

3. Keep left and I will see White Sands Mall entrance

2. Go down the slope Be careful, slope is quite steep

4. White Sands Mall entrance

5. Join the Queue to enter the mall

7. Turn left when I see Money Max to Passenger lift lobby

6. Go straight

8. Take the lift up to level 4