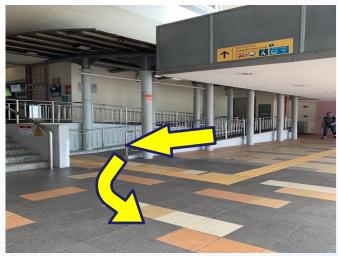

2. Go down the slope Be careful, slope is quite steep

4. White Sands Mall entrance

5. Join the Queue to enter the mall

7. Turn left when I see Money Max to Passenger lift lobby

6. Go straight

8. Take the lift up to level 4