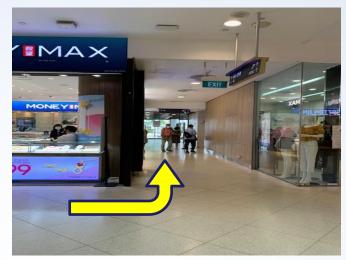

4. Walk straight after seeing this sign

5. Continue to go straight all the way to White Sands Mall

7. Queue to enter the mall

6. White Sands Mall entrance

8. Go straight

9. Turn left when I see Money Max to Passenger lift lobby