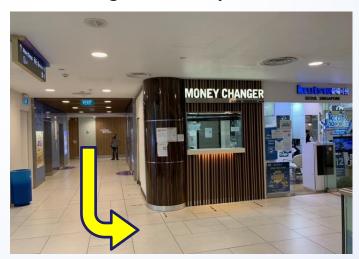

11. Exit lift, go straight and turn left when I see Money Changer

10. Take the lift up to level 4

12. I have reached Pasir Ris Public Library