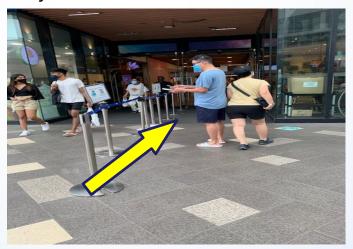

4. Walk straight after seeing this sign

5. Continue to go straight all the way to White Sands Mall

7. Queue to enter the mall

6. White Sands Mall entrance

8. Go straight

9. Turn left when I see Money Max to Passenger lift lobby