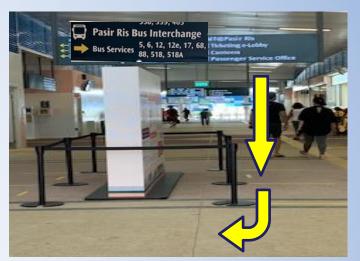

## From Pasir Ris Bus Interchange to Pasir Ris Public Library

1. Turn right and then turn left if I alight from service no. 3, 15, 21, 58, 354, 358, 359, 403

3. Turn left and go straight

2. Go straight and turn left if I alight from service no. 5, 6, 12,12e, 17, 68, 88, 518, 518A