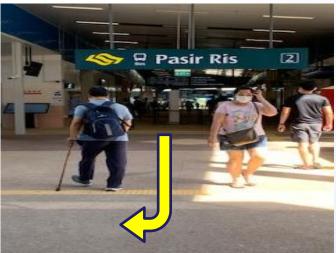

## From Pasir Ris Bus Interchange to Pasir Ris Public Library

1. Turn right and then turn left if I alight from service no. 3, 15, 21, 58, 354, 358, 359, 403

3. Turn left and go straight

2. Go straight and turn left if I alight from service no. 5, 6, 12,12e, 17, 68, 88, 518, 518A