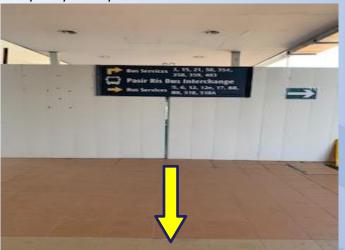

4. Walk straight after seeing this sign

5. Continue to go straight all the way to White Sands Mall

7. Queue to enter the mall

6. White Sands Mall entrance

8. Go straight

9. Turn left when I see Money Max to Passenger lift lobby