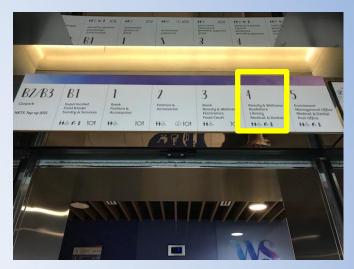

11. Exit lift, go straight and turn left when I see Money Changer

10. Take the lift up to level 4

12. I have reached Pasir Ris Public Library