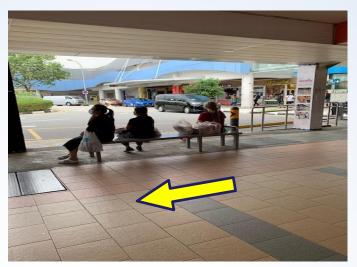

4. Walk straight after seeing this sign

5. Continue to go straight all the way to White Sands Mall

7. Queue to enter the mall

6. White Sands Mall entrance

8. Go straight

9. Turn left when I see Money Max to Passenger lift lobby