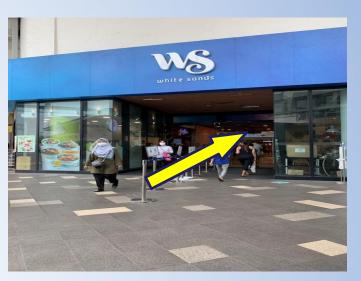

4. Walk straight after seeing this sign

5. Continue to go straight all the way to White Sands Mall

7. Queue to enter the mall

6. White Sands Mall entrance

8. Go straight

9. Turn left when I see Money Max to Passenger lift lobby