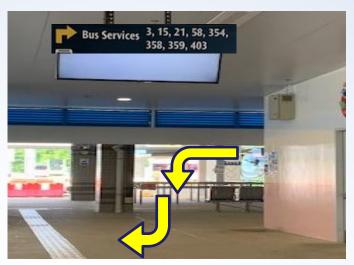

## From Pasir Ris Bus Interchange to Pasir Ris Public Library

1. Turn right and then turn left if I alight from service no. 3, 15, 21, 58, 354, 358, 359, 403

3. Turn left and go straight

2. Go straight and turn left if I alight from service no. 5, 6, 12,12e, 17, 68, 88, 518, 518A