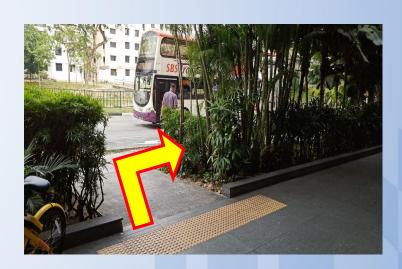

9. At Boon Lay bus interchange, turn left

11. Head straight down the ramp

10. Exit from Boon Lay bus interchange

12. Turn right into the open walkway

13. Proceed straight

15. Cross the zebra crossing and stop at the junction