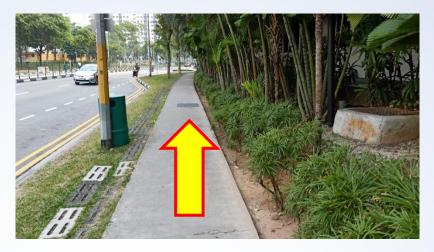

9. At Boon Lay bus interchange, turn left

11. Head straight down the ramp

10. Exit from Boon Lay bus interchange

12. Turn right into the open walkway

13. Proceed straight

15. Cross the zebra crossing and stop at the junction