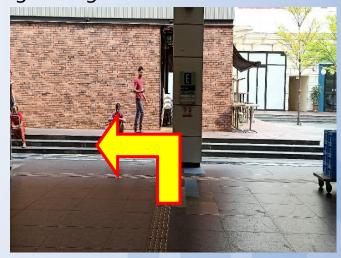

9. At Boon Lay bus interchange, turn left

11. Head straight down the ramp

10. Exit from Boon Lay bus interchange

12. Turn right into the open walkway

13. Proceed straight

15. Cross the zebra crossing and stop at the junction

14. Turn left into the zebra crossing

16. At the traffic light, proceed straight

17. At the second zebra crossing, take a right turn

19. Take the ramp up

18. Proceed straight till you reach a ramp on your left