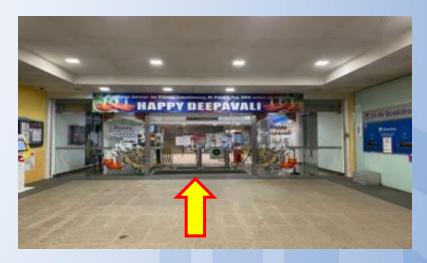

s Exit E



2. Turn Right to access Exit E and go straight



4. Turn left at Exit E





5. Go straight, under the shelter



7. Go straight and you will reach the entrance of Jurong Point Shopping Centre



6. Turn right into the link way



8. Enter the shopping mall. Walk straight until you see Boon Lay bus interchange





9. At Boon Lay bus interchange, turn left



11. Head straight down the ramp



10. Exit from Boon Lay bus interchange



12. Turn right into the open walkway





13. Proceed straight



15. Cross the zebra crossing and stop at the junction



14. Turn left into the zebra crossing



16. At the traffic light, proceed straight





17. At the second zebra crossing, take a right turn



19. Take the ramp up



18. Proceed straight till you reach a ramp on your left



20. You are now at the entrance of The Frontier Community Club





21. Do your safe entry at the entrance of The Frontier Community Club



23. To enter the library, scan your TraceTogether token or app at the entrance



22. Turn right to Jurong West Public Library