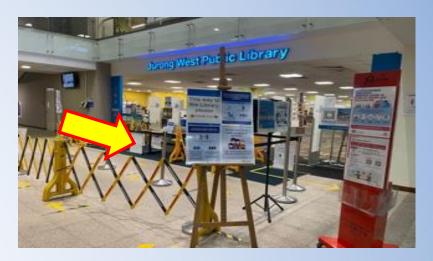

into the link way



8. Enter the shopping mall. Walk straight until you see Boon Lay bus interchange





9. At Boon Lay bus interchange, turn left



11. Head straight down the ramp



10. Exit from Boon Lay bus interchange



12. Turn right into the open walkway





13. Proceed straight



15. Cross the zebra crossing and stop at the junction



14. Turn left into the zebra crossing



16. At the traffic light, proceed straight





17. At the second zebra crossing, take a right turn



19. Take the ramp up



18. Proceed straight till you reach a ramp on your left



20. You are now at the entrance of The Frontier Community Club





21. Do your safe entry at the entrance of The Frontier Community Club



23. To enter the library, scan your TraceTogether token or app at the entrance



22. Turn right to Jurong West Public Library