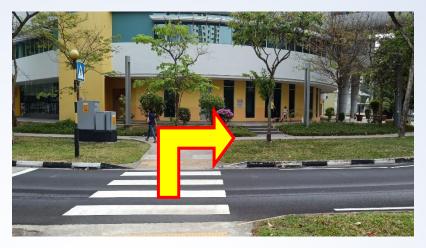

14. Turn left into the zebra crossing

16. At the traffic light, proceed straight

17. At the second zebra crossing, take a right turn

19. Take the ramp up

18. Proceed straight till you reach a ramp on your left