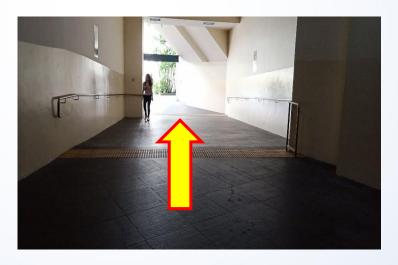

9. At Boon Lay bus interchange, turn left

11. Head straight down the ramp

10. Exit from Boon Lay bus interchange

12. Turn right into the open walkway

13. Proceed straight

15. Cross the zebra crossing and stop at the junction