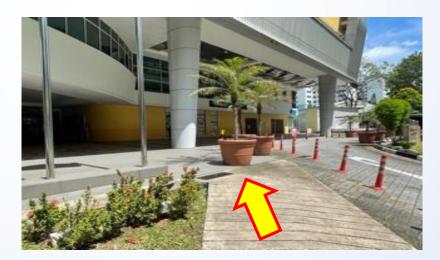

14. Turn left into the zebra crossing

16. At the traffic light, proceed straight

17. At the second zebra crossing, take a right turn

19. Take the ramp up

18. Proceed straight till you reach a ramp on your left