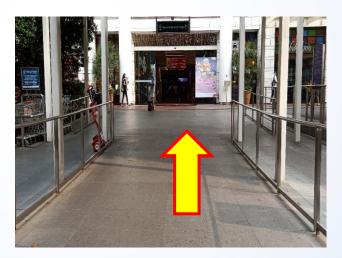

5. Go straight, under the shelter

7. Go straight and you will reach the entrance of Jurong Point Shopping Centre

6. Turn right into the link way

8. Enter the shopping mall. Walk straight until you see Boon Lay bus interchange