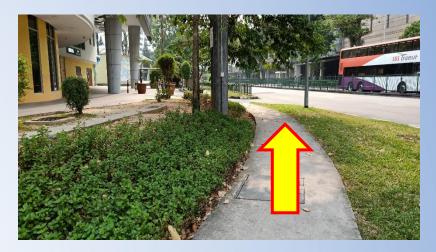

20. You are now at the entrance of The Frontier Community Club

21. Do your safe entry at the entrance of The Frontier Community Club

23. To enter the library, scan your TraceTogether token or app at the entrance