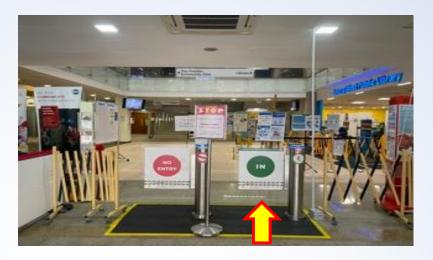

20. You are now at the entrance of The Frontier Community Club

21. Do your safe entry at the entrance of The Frontier Community Club

23. To enter the library, scan your TraceTogether token or app at the entrance

22. Turn right to Jurong West Public Library