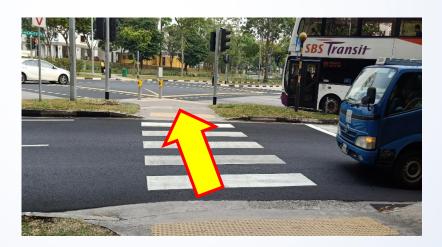

14. Turn left into the zebra crossing

16. At the traffic light, proceed straight

17. At the second zebra crossing, take a right turn

19. Take the ramp up

18. Proceed straight till you reach a ramp on your left