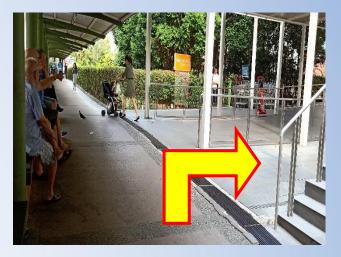

9. At Boon Lay bus interchange, turn left

11. Head straight down the ramp

10. Exit from Boon Lay bus interchange

12. Turn right into the open walkway

13. Proceed straight

15. Cross the zebra crossing and stop at the junction