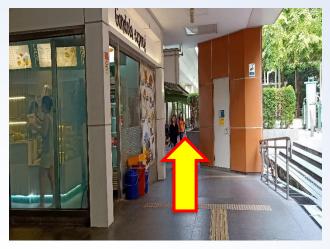

5. Go straight, under the shelter

7. Go straight and you will reach the entrance of Jurong Point Shopping Centre

6. Turn right into the link way

8. Enter the shopping mall. Walk straight until you see Boon Lay bus interchange