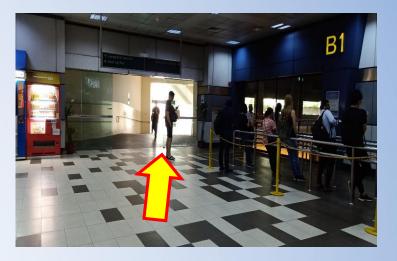

5. Go straight, under the shelter

7. Go straight and you will reach the entrance of Jurong Point Shopping Centre

6. Turn right into the link way

8. Enter the shopping mall. Walk straight until you see Boon Lay bus interchange