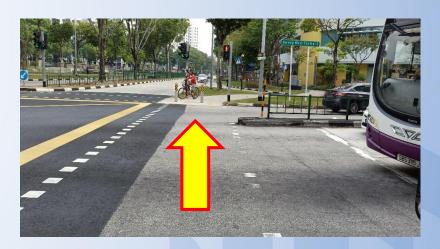

14. Turn left into the zebra crossing

16. At the traffic light, proceed straight

17. At the second zebra crossing, take a right turn

19. Take the ramp up

18. Proceed straight till you reach a ramp on your left