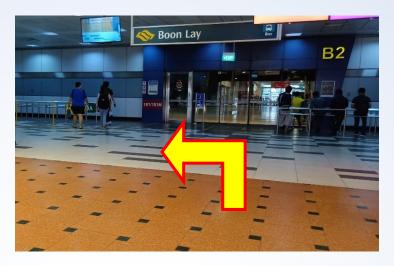

## From Boon Lay MRT Station (EW27) to Jurong West Public Library

1. Exit the gantry at Boon Lay mrt station

3. Take a right turn again towards Exit E

2. Turn Right to access Exit E and go straight

4. Turn left at Exit E