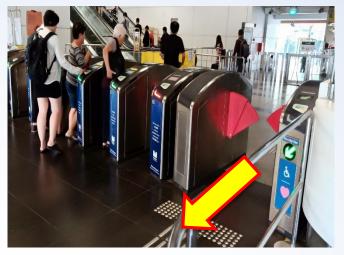

## From Boon Lay MRT Station (EW27) to Jurong West Public Library

1. Exit the gantry at Boon Lay mrt station

3. Take a right turn again towards Exit E

2. Turn Right to access Exit E and go straight

4. Turn left at Exit E