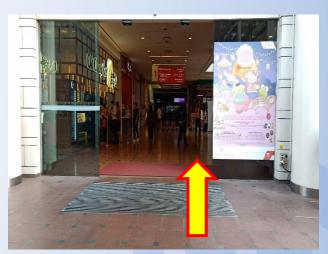

5. Go straight, under the shelter

7. Go straight and you will reach the entrance of Jurong Point Shopping Centre

6. Turn right into the link way

8. Enter the shopping mall. Walk straight until you see Boon Lay bus interchange