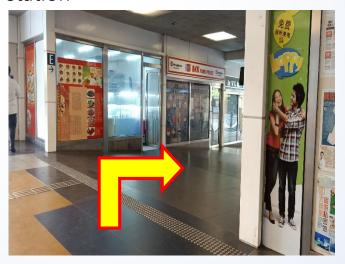

## From Boon Lay MRT Station (EW27) to Jurong West Public Library

1. Exit the gantry at Boon Lay mrt station

3. Take a right turn again towards Exit E

2. Turn Right to access Exit E and go straight

4. Turn left at Exit E