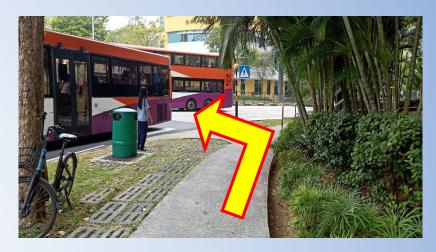

9. At Boon Lay bus interchange, turn left

11. Head straight down the ramp

10. Exit from Boon Lay bus interchange

12. Turn right into the open walkway

13. Proceed straight

15. Cross the zebra crossing and stop at the junction