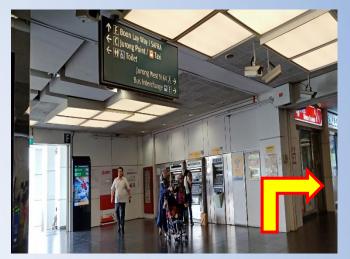

5. Go straight, under the shelter

7. Go straight and you will reach the entrance of Jurong Point Shopping Centre

6. Turn right into the link way

8. Enter the shopping mall. Walk straight until you see Boon Lay bus interchange