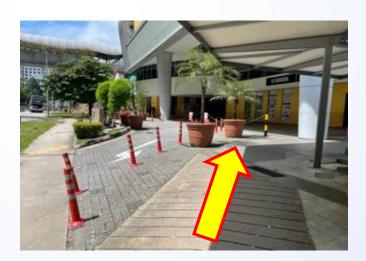

4. Exit the interchange. You will see a ramp on your right. Follow the ramp down and stop at the traffic light

5. Cross the road

7. Take a right turn and travel up the ramp

6. Turn left. Walk along the covered walkway and stop at the drive-in in front of The Frontier Community Club

8. You will see the library glass displays. Walk towards the displays and turn right

9. Enter The Frontier Community Club

11. Turn right to Jurong West Public Library

10. Do your safe entry at the entrance of The Frontier Community Club