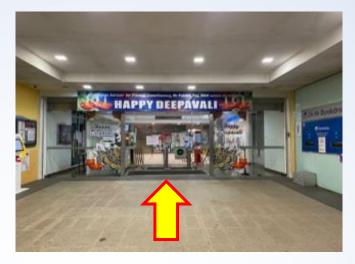

8. You will see the library glass displays. Walk towards the displays and turn right

9. Enter The Frontier Community Club

11. Turn right to Jurong West Public Library

10. Do your safe entry at the entrance of The Frontier Community Club