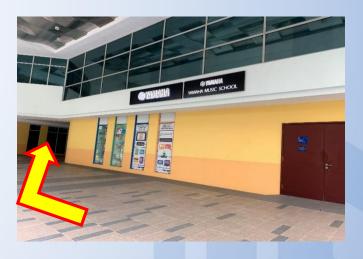

8. You will see the library glass displays. Walk towards the displays and turn right

9. Enter The Frontier Community Club

11. Turn right to Jurong West Public Library

10. Do your safe entry at the entrance of The Frontier Community Club