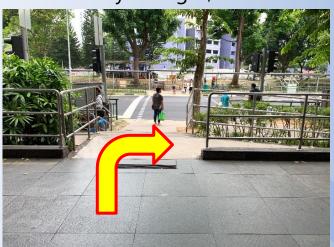

4. Exit the interchange. You will see a ramp on your right. Follow the ramp down and stop at the traffic light

5. Cross the road

7. Take a right turn and travel up the ramp

6. Turn left. Walk along the covered walkway and stop at the drive-in in front of The Frontier Community Club