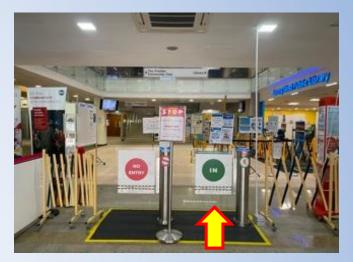

air Friendly Routes (Bus) Jurong West Public Library

**Updated December 2021** 

## From Boon Lay bus interchange to Jurong West Public Library





1. At Boon Lay bus interchange, take a right turn



3. Go straight until you reach the exit



2. Go straight until you reach 'Buzz', which is on your right, then turn left



4. Exit the interchange. You will see a ramp on your right. Follow the ramp down and stop at the traffic light





5. Cross the road



7. Take a right turn and travel up the ramp



6. Turn left. Walk along the covered walkway and stop at the drive-in in front of The Frontier Community Club



8. You will see the library glass displays. Walk towards the displays and turn right





9. Enter The Frontier Community Club



11. Turn right to Jurong West Public Library



10. Do your safe entry at the entrance of The Frontier Community Club



12. To enter the library, scan your TraceTogether token or app at the entrance