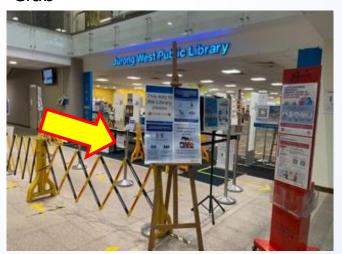

8. You will see the library glass displays. Walk towards the displays and turn right

9. Enter The Frontier Community Club

11. Turn right to Jurong West Public Library

10. Do your safe entry at the entrance of The Frontier Community Club