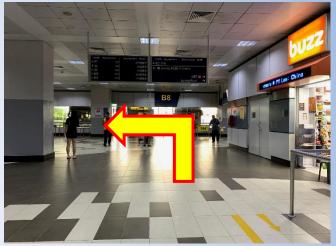

## From Boon Lay bus interchange to Jurong West Public Library

1. At Boon Lay bus interchange, take a right turn

3. Go straight until you reach the exit

2. Go straight until you reach 'Buzz', which is on your right, then turn left