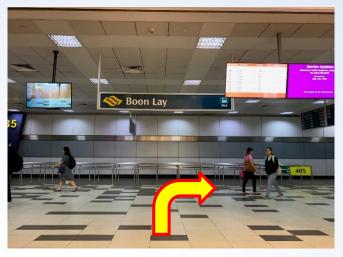

## From Boon Lay bus interchange to Jurong West Public Library

1. At Boon Lay bus interchange, take a right turn

3. Go straight until you reach the exit

2. Go straight until you reach 'Buzz', which is on your right, then turn left