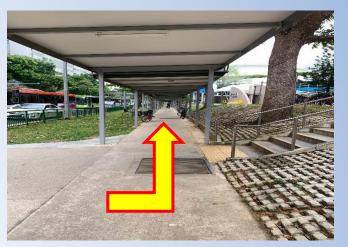

8. You will see the library glass displays. Walk towards the displays and turn right

9. Enter The Frontier Community Club

11. Turn right to Jurong West Public Library

10. Do your safe entry at the entrance of The Frontier Community Club