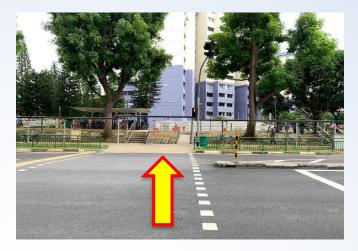

4. Exit the interchange. You will see a ramp on your right. Follow the ramp down and stop at the traffic light

5. Cross the road

7. Take a right turn and travel up the ramp

6. Turn left. Walk along the covered walkway and stop at the drive-in in front of The Frontier Community Club