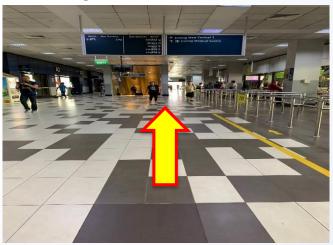

## From Boon Lay bus interchange to Jurong West Public Library

1. At Boon Lay bus interchange, take a right turn

3. Go straight until you reach the exit

2. Go straight until you reach 'Buzz', which is on your right, then turn left