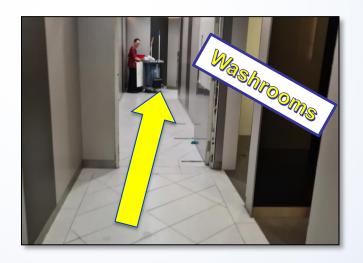

10. Continue past the washrooms

9. Proceed towards shops.

11. Turn left when you see shops.

**Welcome to Clementi Public Library!** 