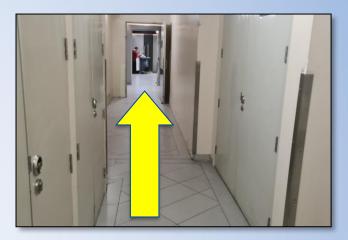

10. Continue past the washrooms

9. Proceed towards shops.

11. Turn left when you see shops.

**Welcome to Clementi Public Library!** 