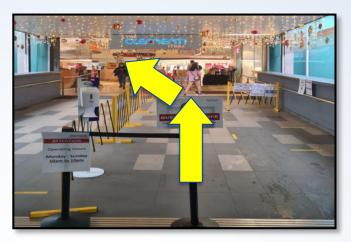

4. **Enter** the Clementi Mall. Keep **left** and go **straight**.

6. **Turn left** when you see UniQlo (level 3)

5. Proceed towards Lift lobby C.

7. Enter **Lift lobby C** through this door.

8. Take the lift to level 5