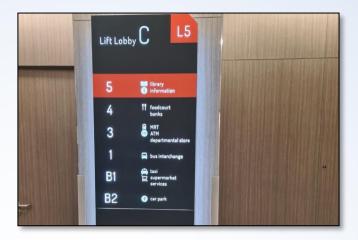

4. **Enter** the Clementi Mall. Keep **left** and go **straight**.

6. **Turn left** when you see UniQlo (level 3)

5. Proceed towards Lift lobby C.

7. Enter **Lift lobby C** through this door.

8. Take the lift to level 5