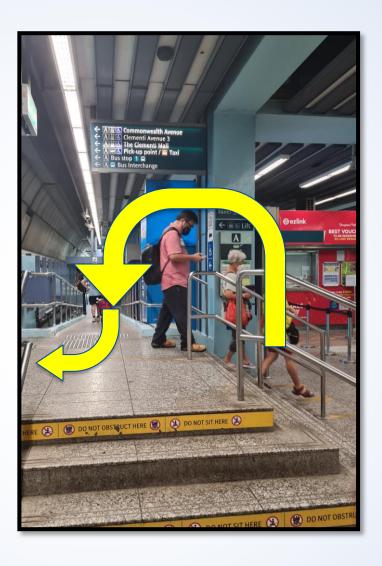

## From Clementi MRT station (EW23) to Clementi Public Library

1. After exiting the ticket gantry at MRT station, **proceed to Exit A** – towards Clementi Mall.

2. For the ramp, **make a U-turn**.

3. **Go up** the ramp and **turn right** towards Clementi Mall entrance.

4. **Enter** the Clementi Mall. Keep **left** and go **straight**.

6. **Turn left** when you see UniQlo (level 3)

5. Proceed towards Lift lobby C.

7. Enter **Lift lobby C** through this door.

8. Take the lift to level 5