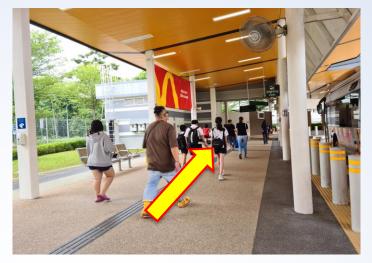

4 Go straight toward the ramp and turn right

5. Go up the ramp and turn right towards Choa Chu Kang MRT Station

7. Go straight and turn right towards the Lot One Mall

6. Go straight towards the control station

4. Go straight towards the ramp on the left

5. Go up the ramp

7. Go straight towards the control station

6. Turn right towards Choa Chu Kang MRT Station

8. . Once you spot the control station, turn right into the Lot One Mall

## Route 3: From Choa Chu Kang Bus Interchange to Choa Chu Kang Public Library

1. Turn right and go straight once alighted

3. Exit the Interchange and go straight

2. Turn right at the Customer Service Centre and go straight