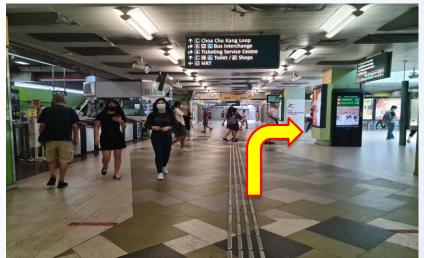

4 Go straight toward the ramp and turn right

5. Go up the ramp and turn right towards Choa Chu Kang MRT Station

7. Go straight and turn right towards the Lot One Mall

6. Go straight towards the control station

4. Go straight towards the ramp on the left

5. Go up the ramp

7. Go straight towards the control station

6. Turn right towards Choa Chu Kang MRT Station

8. . Once you spot the control station, turn right into the Lot One Mall