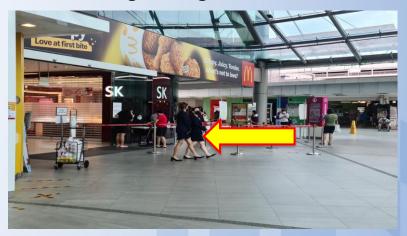

4 Go straight toward the ramp and turn right

5. Go up the ramp and turn right towards Choa Chu Kang MRT Station

7. Go straight and turn right towards the Lot One Mall

6. Go straight towards the control station

8. From the main entrance, go straight towards Coffee Bean and turn left to the lift lobby

5. Take the lift up to level 4 to Choa Chu Kang Public Library

6. Turn left and enter Choa Chu Kang Public Library