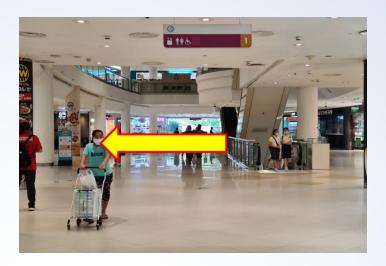

4 Go straight toward the ramp and turn right

5. Go up the ramp and turn right towards Choa Chu Kang MRT Station

7. Go straight and turn right towards the Lot One Mall

6. Go straight towards the control station

8. From the main entrance, go straight towards Coffee Bean and turn left to the lift lobby

5. Take the lift up to level 4 to Choa Chu Kang Public Library

6. Turn left and enter Choa Chu Kang Public Library