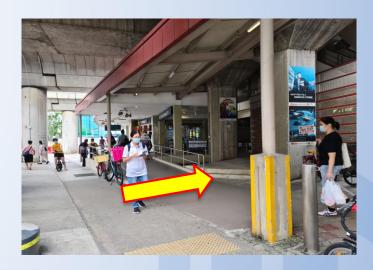

## Route 3: From Choa Chu Kang Bus Interchange to Choa Chu Kang Public Library

1. Turn right and go straight once alighted

3. Exit the Interchange and go straight

2. Turn right at the Customer Service Centre and go straight

4. Turn left towards the entrance of Lot One Mall

5. From the main entrance, go straight towards Coffee Bean and turn left to the lift lobby

7. Turn left and enter Choa Chu Kang Public Library

6. Take the lift up to level 4 to Choa Chu Kang Public Library