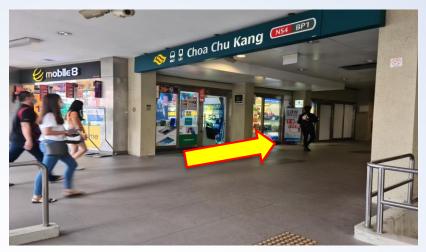

## Route 1: From Lot 1/ Choa Chu Kang Stn Bus Stop (44539) to Choa Chu Kang Public Library

1. Turn left after alighting from the bus.

3. Cut across the cross walk and turn right towards the ramp

2. Go straight

4 Go straight toward the ramp and turn right

5. Go up the ramp and turn right towards Choa Chu Kang MRT Station

7. Go straight and turn right towards the Lot One Mall

6. Go straight towards the control station