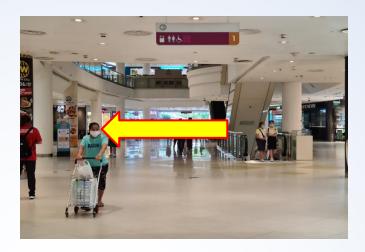

8. From the main entrance, go straight towards Coffee Bean and turn left to the lift lobby

5. Take the lift up to level 4 to Choa Chu Kang Public Library

6. Turn left and enter Choa Chu Kang Public Library

5. From the main entrance, go straight towards Coffee Bean and turn left to the lift lobby

6. Take the lift up to level 4 to Choa Chu Kang Public Library

7. Turn left and enter Choa Chu Kang Public Library

4. Turn left towards the entrance of Lot One Mall

5. From the main entrance, go straight towards Coffee Bean and turn left to the lift lobby

7. Turn left and enter Choa Chu Kang Public Library

6. Take the lift up to level 4 to Choa Chu Kang Public Library