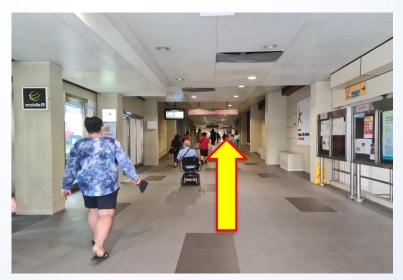

8. From the main entrance, go straight towards Coffee Bean and turn left to the lift lobby

5. Take the lift up to level 4 to Choa Chu Kang Public Library

6. Turn left and enter Choa Chu Kang Public Library

5. From the main entrance, go straight towards Coffee Bean and turn left to the lift lobby

6. Take the lift up to level 4 to Choa Chu Kang Public Library

7. Turn left and enter Choa Chu Kang Public Library

4. Turn left towards the entrance of Lot One Mall

5. From the main entrance, go straight towards Coffee Bean and turn left to the lift lobby

7. Turn left and enter Choa Chu Kang Public Library

6. Take the lift up to level 4 to Choa Chu Kang Public Library