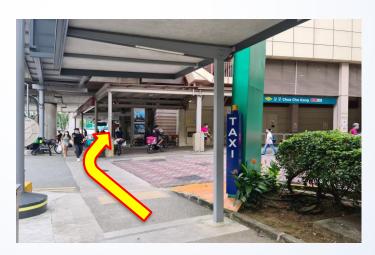

## Route 2: From opp Choa Chu Kang Stn Bus Stop (44531) to Choa Chu Kang Public Library

1. Turn right after alighting from the bus

3. Cross over the traffic light and turn right

2. Go straight and turn right towards the traffic light

4. Go straight towards the ramp on the left

5. Go up the ramp

7. Go straight towards the control station

6. Turn right towards Choa Chu Kang MRT Station

8. . Once you spot the control station, turn right into the Lot One Mall