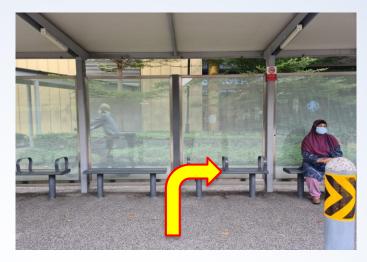

## Route 1: From Lot 1/ Choa Chu Kang Stn Bus Stop (44539) to Choa Chu Kang Public Library

1. Turn left after alighting from the bus.

3. Cut across the cross walk and turn right towards the ramp

2. Go straight

## Route 2: From opp Choa Chu Kang Stn Bus Stop (44531) to Choa Chu Kang Public Library

1. Turn right after alighting from the bus

3. Cross over the traffic light and turn right

2. Go straight and turn right towards the traffic light