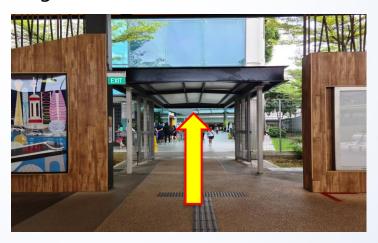

4 Go straight toward the ramp and turn right

5. Go up the ramp and turn right towards Choa Chu Kang MRT Station

7. Go straight and turn right towards the Lot One Mall

6. Go straight towards the control station

4. Go straight towards the ramp on the left

5. Go up the ramp

7. Go straight towards the control station

6. Turn right towards Choa Chu Kang MRT Station

8. . Once you spot the control station, turn right into the Lot One Mall

4. Turn left towards the entrance of Lot One Mall

5. From the main entrance, go straight towards Coffee Bean and turn left to the lift lobby

7. Turn left and enter Choa Chu Kang Public Library

6. Take the lift up to level 4 to Choa Chu Kang Public Library