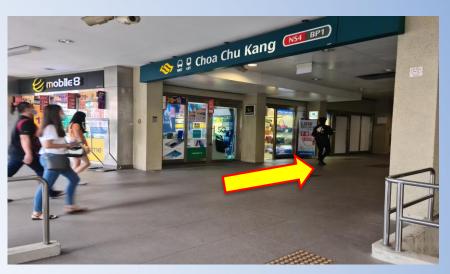

4 Go straight toward the ramp and turn right

5. Go up the ramp and turn right towards Choa Chu Kang MRT Station

7. Go straight and turn right towards the Lot One Mall

6. Go straight towards the control station

8. From the main entrance, go straight towards Coffee Bean and turn left to the lift lobby

5. Take the lift up to level 4 to Choa Chu Kang Public Library

6. Turn left and enter Choa Chu Kang Public Library