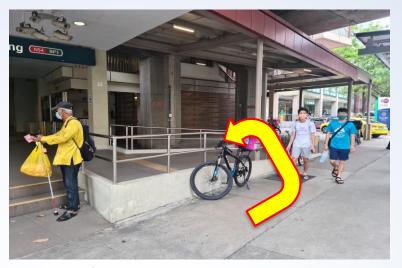

8. From the main entrance, go straight towards Coffee Bean and turn left to the lift lobby

5. Take the lift up to level 4 to Choa Chu Kang Public Library

6. Turn left and enter Choa Chu Kang Public Library