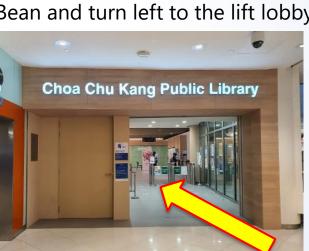

8. From the main entrance, go straight towards Coffee Bean and turn left to the lift lobby

5. Take the lift up to level 4 to Choa Chu Kang Public Library

6. Turn left and enter Choa Chu Kang Public Library

5. From the main entrance, go straight towards Coffee Bean and turn left to the lift lobby

6. Take the lift up to level 4 to Choa Chu Kang Public Library

7. Turn left and enter Choa Chu Kang Public Library

4. Turn left towards the entrance of Lot One Mall

5. From the main entrance, go straight towards Coffee Bean and turn left to the lift lobby

7. Turn left and enter Choa Chu Kang Public Library

6. Take the lift up to level 4 to Choa Chu Kang Public Library