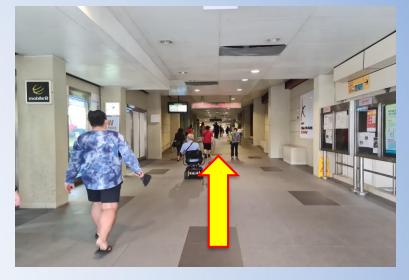

4 Go straight toward the ramp and turn right

5. Go up the ramp and turn right towards Choa Chu Kang MRT Station

7. Go straight and turn right towards the Lot One Mall

6. Go straight towards the control station

4. Go straight towards the ramp on the left

5. Go up the ramp

7. Go straight towards the control station

6. Turn right towards Choa Chu Kang MRT Station

8. . Once you spot the control station, turn right into the Lot One Mall

## Route 3: From Choa Chu Kang Bus Interchange to Choa Chu Kang Public Library

1. Turn right and go straight once alighted

3. Exit the Interchange and go straight

2. Turn right at the Customer Service Centre and go straight