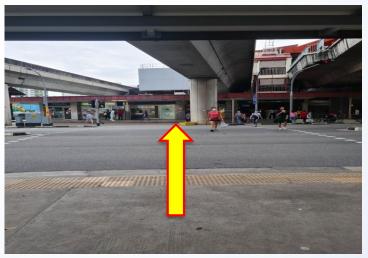

4 Go straight toward the ramp and turn right

5. Go up the ramp and turn right towards Choa Chu Kang MRT Station

7. Go straight and turn right towards the Lot One Mall

6. Go straight towards the control station

4. Go straight towards the ramp on the left

5. Go up the ramp

7. Go straight towards the control station

6. Turn right towards Choa Chu Kang MRT Station

8. . Once you spot the control station, turn right into the Lot One Mall

## Route 3: From Choa Chu Kang Bus Interchange to Choa Chu Kang Public Library

1. Turn right and go straight once alighted

3. Exit the Interchange and go straight

2. Turn right at the Customer Service Centre and go straight