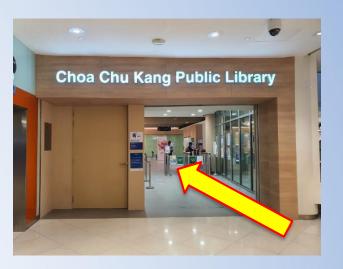

8. From the main entrance, go straight towards Coffee Bean and turn left to the lift lobby

5. Take the lift up to level 4 to Choa Chu Kang Public Library

6. Turn left and enter Choa Chu Kang Public Library

5. From the main entrance, go straight towards Coffee Bean and turn left to the lift lobby

6. Take the lift up to level 4 to Choa Chu Kang Public Library

7. Turn left and enter Choa Chu Kang Public Library

4. Turn left towards the entrance of Lot One Mall

5. From the main entrance, go straight towards Coffee Bean and turn left to the lift lobby

7. Turn left and enter Choa Chu Kang Public Library

6. Take the lift up to level 4 to Choa Chu Kang Public Library