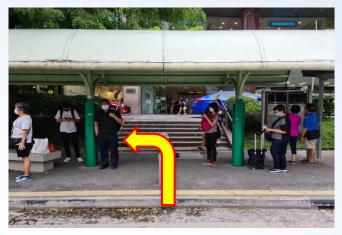

## Route 1: From Lot 1/ Choa Chu Kang Stn Bus Stop (44539) to Choa Chu Kang Public Library

1. Turn left after alighting from the bus.

3. Cut across the cross walk and turn right towards the ramp

2. Go straight

4 Go straight toward the ramp and turn right

5. Go up the ramp and turn right towards Choa Chu Kang MRT Station

7. Go straight and turn right towards the Lot One Mall

6. Go straight towards the control station