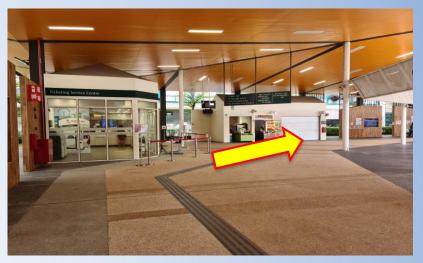

4 Go straight toward the ramp and turn right

5. Go up the ramp and turn right towards Choa Chu Kang MRT Station

7. Go straight and turn right towards the Lot One Mall

6. Go straight towards the control station

4. Go straight towards the ramp on the left

5. Go up the ramp

7. Go straight towards the control station

6. Turn right towards Choa Chu Kang MRT Station

8. . Once you spot the control station, turn right into the Lot One Mall

## Route 3: From Choa Chu Kang Bus Interchange to Choa Chu Kang Public Library

1. Turn right and go straight once alighted

3. Exit the Interchange and go straight

2. Turn right at the Customer Service Centre and go straight