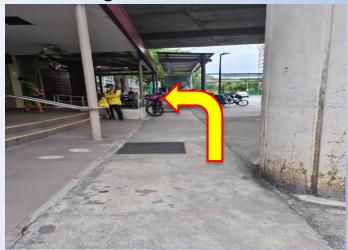

4 Go straight toward the ramp and turn right

5. Go up the ramp and turn right towards Choa Chu Kang MRT Station

7. Go straight and turn right towards the Lot One Mall

6. Go straight towards the control station

8. From the main entrance, go straight towards Coffee Bean and turn left to the lift lobby

5. Take the lift up to level 4 to Choa Chu Kang Public Library

6. Turn left and enter Choa Chu Kang Public Library