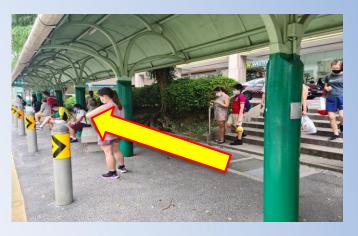

## Route 3: From Choa Chu Kang Bus Interchange to Choa Chu Kang Public Library

1. Turn right and go straight once alighted

3. Exit the Interchange and go straight

2. Turn right at the Customer Service Centre and go straight