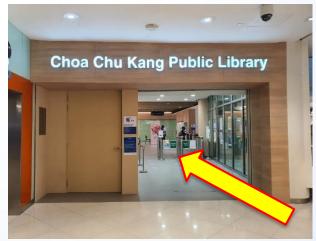

8. From the main entrance, go straight towards Coffee Bean and turn left to the lift lobby

5. Take the lift up to level 4 to Choa Chu Kang Public Library

6. Turn left and enter Choa Chu Kang Public Library

5. From the main entrance, go straight towards Coffee Bean and turn left to the lift lobby

6. Take the lift up to level 4 to Choa Chu Kang Public Library

7. Turn left and enter Choa Chu Kang Public Library

4. Turn left towards the entrance of Lot One Mall

5. From the main entrance, go straight towards Coffee Bean and turn left to the lift lobby

7. Turn left and enter Choa Chu Kang Public Library

6. Take the lift up to level 4 to Choa Chu Kang Public Library