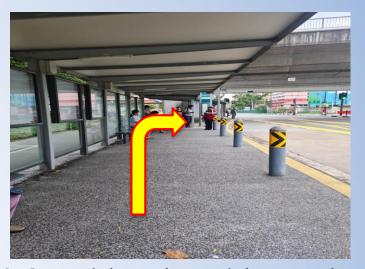

## Route 1: From Lot 1/ Choa Chu Kang Stn Bus Stop (44539) to Choa Chu Kang Public Library

1. Turn left after alighting from the bus.

3. Cut across the cross walk and turn right towards the ramp

2. Go straight

4 Go straight toward the ramp and turn right

5. Go up the ramp and turn right towards Choa Chu Kang MRT Station

7. Go straight and turn right towards the Lot One Mall

6. Go straight towards the control station