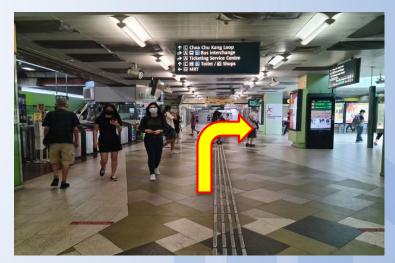

4 Go straight toward the ramp and turn right

5. Go up the ramp and turn right towards Choa Chu Kang MRT Station

7. Go straight and turn right towards the Lot One Mall

6. Go straight towards the control station

4. Go straight towards the ramp on the left

5. Go up the ramp

7. Go straight towards the control station

6. Turn right towards Choa Chu Kang MRT Station

8. . Once you spot the control station, turn right into the Lot One Mall