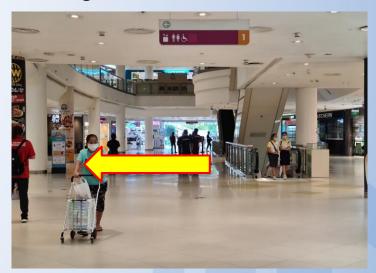

8. From the main entrance, go straight towards Coffee Bean and turn left to the lift lobby

5. Take the lift up to level 4 to Choa Chu Kang Public Library

6. Turn left and enter Choa Chu Kang Public Library

5. From the main entrance, go straight towards Coffee Bean and turn left to the lift lobby

6. Take the lift up to level 4 to Choa Chu Kang Public Library

7. Turn left and enter Choa Chu Kang Public Library

4. Turn left towards the entrance of Lot One Mall

5. From the main entrance, go straight towards Coffee Bean and turn left to the lift lobby

7. Turn left and enter Choa Chu Kang Public Library

6. Take the lift up to level 4 to Choa Chu Kang Public Library