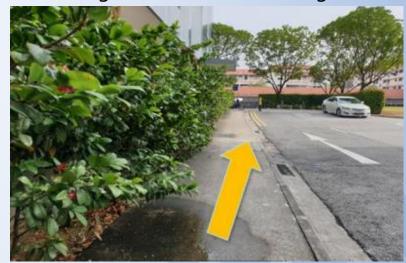

9. Make a U-turn at the end of the pavement

10. Continue up the ramp and turn right

11. Travel straight, you will see the entrance of Bishan Public library on your right

12. Welcome to Bishan Public Library