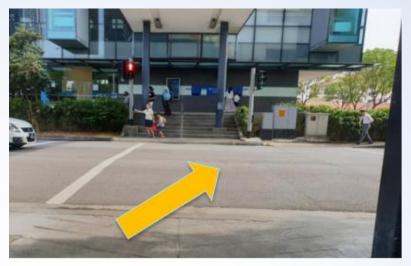

4. Travel to the end of the walkway and turn right towards the pedestrian crossing

5. Cross the road

7. Turn left at the end of the pavement

6. Turn right at the wheelchair sign

8. Travel straight until the end of the bushes