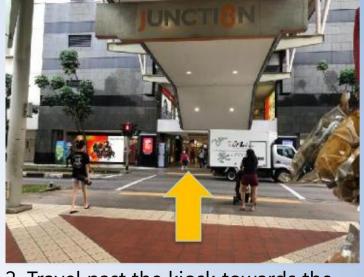

## From Bishan Bus Interchange to Bishan Public Library

1. From the bus interchange, look for the 'buzz' kiosk sign and turn left

3. Cross the road and turn left

2. Travel past the kiosk towards the pedestrian crossing. You will see the Junction 8 sign overhead