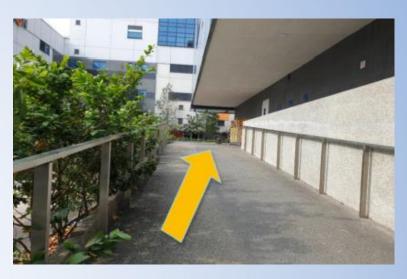

4. Travel to the end of the walkway and turn right towards the pedestrian crossing

5. Cross the road

7. Turn left at the end of the pavement

6. Turn right at the wheelchair sign

8. Travel straight until the end of the bushes

9. Make a U-turn at the end of the pavement

10. Continue up the ramp and turn right

11. Travel straight, you will see the entrance of Bishan Public library on your right

12. Welcome to Bishan Public Library