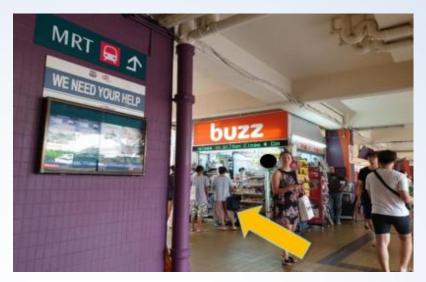

## From Bishan Bus Interchange to Bishan Public Library

1. From the bus interchange, look for the 'buzz' kiosk sign and turn left

3. Cross the road and turn left

2. Travel past the kiosk towards the pedestrian crossing. You will see the Junction 8 sign overhead