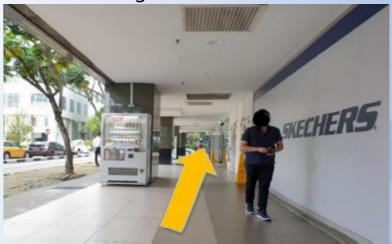

4. Travel to the end of the walkway and turn right towards the pedestrian crossing

5. Cross the road

7. Turn left at the end of the pavement

6. Turn right at the wheelchair sign

8. Travel straight until the end of the bushes