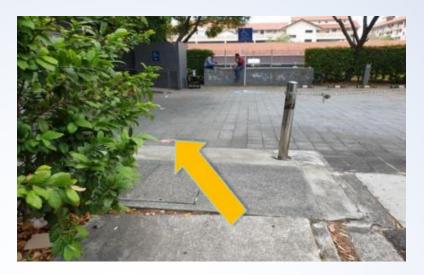

4. Travel to the end of the walkway and turn right towards the pedestrian crossing

5. Cross the road

7. Turn left at the end of the pavement

6. Turn right at the wheelchair sign

8. Travel straight until the end of the bushes