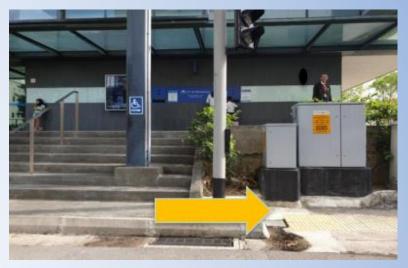

4. Travel to the end of the walkway and turn right towards the pedestrian crossing

5. Cross the road

7. Turn left at the end of the pavement

6. Turn right at the wheelchair sign

8. Travel straight until the end of the bushes