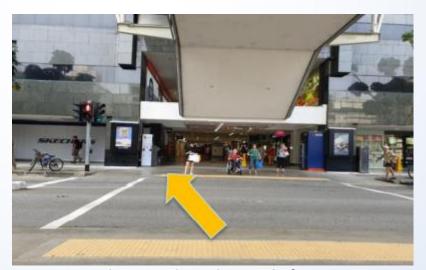

## From Bishan Bus Interchange to Bishan Public Library

1. From the bus interchange, look for the 'buzz' kiosk sign and turn left

3. Cross the road and turn left

2. Travel past the kiosk towards the pedestrian crossing. You will see the Junction 8 sign overhead