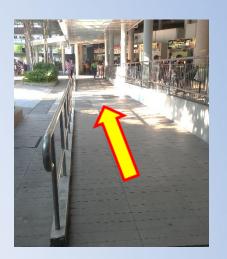

27. Go straight past "Timezone" and head into the lift lobby C on the left

26. Go up the ramp and turn left

28. Turn left into Lobby C and take any of the 2 lifts

29. Take the lift to level 3

31. Go straight pass by the toilets and head to the doors at the end