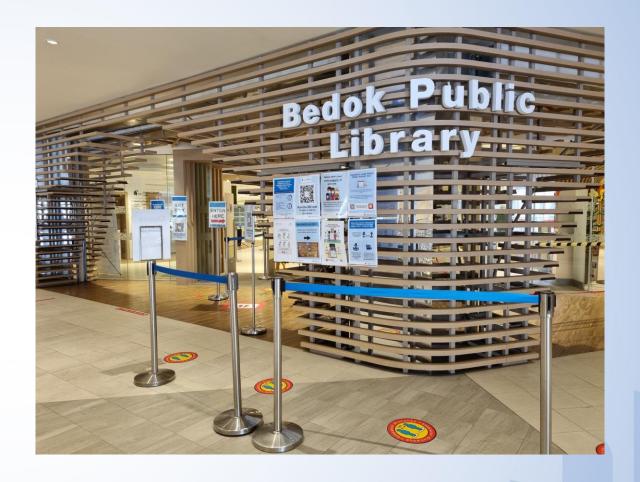

30. Exit the lift lobby and turn left

32. Exit the doors and turn left. You will see Bedok Public Library

33. You have successfully reached your destination: Bedok Public Library