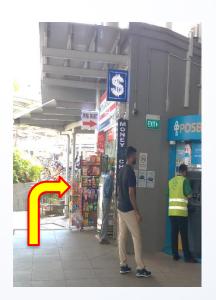

23. Turn left upon seeing the NTUC Fairprice building

22. Turn left and head towards NTUC FairPrice building

24. Head towards the "NTUC Fairprice" trolley bay and go straight towards the shelter

25. At the entrance of the shelter, turn right