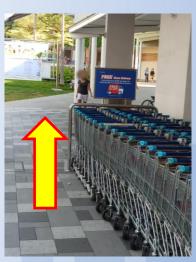

23. Turn left upon seeing the NTUC Fairprice building

22. Turn left and head towards NTUC FairPrice building

24. Head towards the "NTUC Fairprice" trolley bay and go straight towards the shelter

25. At the entrance of the shelter, turn right