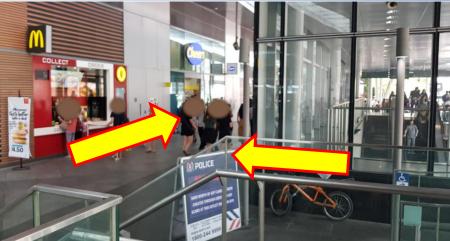

27. Go straight past "Timezone" and head into the lift lobby C on the left

26. Go up the ramp and turn left

28. Turn left into Lobby C and take any of the 2 lifts

29. Take the lift to level 3

31. Go straight pass by the toilets and head to the doors at the end