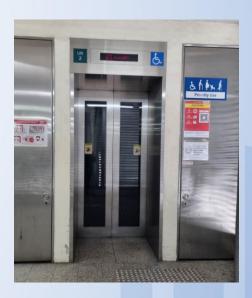

## From Bedok MRT Station (EW5) to Bedok Public Library

1. Exit from Bedok MRT gantry, keep right. Turn right once you see the "Exit" sign

3. Head towards the lift

2. Turn left

4. Take the lift to go down to B1