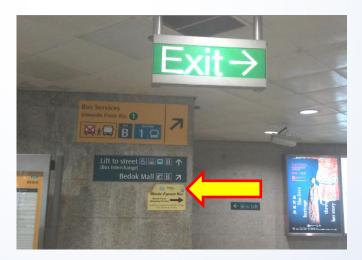

5. Exit the lift and turn right

7. There will be a lift on your left

6. Go straight towards the exit sign

8. Take the lift up

9. Exit the lift and turn right to go down the ramp

11. Go straight towards Bedok Square