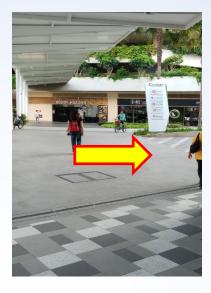

23. Turn left upon seeing the NTUC Fairprice building

22. Turn left and head towards NTUC FairPrice building

24. Head towards the "NTUC Fairprice" trolley bay and go straight towards the shelter

25. At the entrance of the shelter, turn right