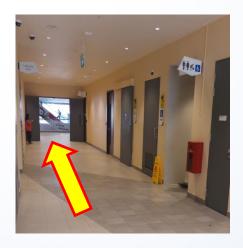

5. Exit the lift and turn right

7. There will be a lift on your left

6. Go straight towards the exit sign

8. Take the lift up

9. Exit the lift and turn right to go down the ramp

11. Go straight towards Bedok Square