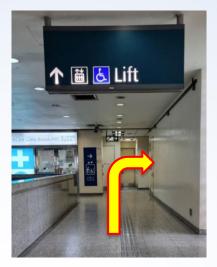

## From Bedok MRT Station (EW5) to Bedok Public Library

1. Exit from Bedok MRT gantry, keep right. Turn right once you see the "Exit" sign

3. Head towards the lift

2. Turn left

4. Take the lift to go down to B1