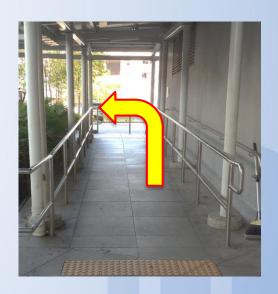

5. Exit the lift and turn right

7. There will be a lift on your left

6. Go straight towards the exit sign

8. Take the lift up

9. Exit the lift and turn right to go down the ramp

11. Go straight towards Bedok Square