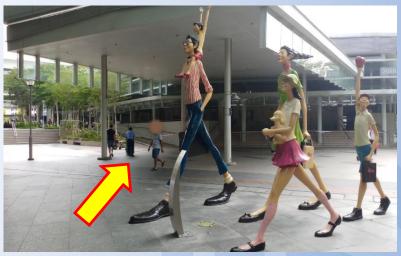

## Wheelchair Friendly Routes (Train) Bedok Public Library

**Updated December 2021** 

## From Bedok MRT Station (EW5) to Bedok Public Library





1. Exit from Bedok MRT gantry, keep right. Turn right once you see the "Exit" sign



3. Head towards the lift



2. Turn left



4. Take the lift to go down to B1







5. Exit the lift and turn right



7. There will be a lift on your left

6. Go straight towards the exit sign



8. Take the lift up







9. Exit the lift and turn right to go down the ramp



11. Go straight towards Bedok Square





12. Head towards the hawker centre





13. Go up the ramp beside the hawker centre



15. Turn right after the money changer



14. Go straight towards the money changer



16. Go up the ramp and turn left





17. Go straight and turn right at the small crossing



19. Head towards the shops on the other side and turn right to go down the ramp



18. Cross this small road and turn right upon reaching the other side



20. Go down the ramp and keep left





21. Head towards "i-tea" and turn right to go down the ramp



23. Turn left upon seeing the NTUC Fairprice building



22. Turn left and head towards NTUC FairPrice building



24. Head towards the "NTUC Fairprice" trolley bay and go straight towards the shelter





25. At the entrance of the shelter, turn right



27. Go straight