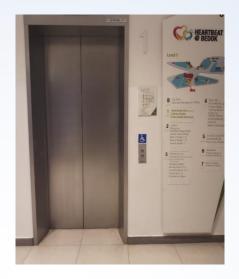

## From Bedok MRT Station (EW5) to Bedok Public Library

1. Exit from Bedok MRT gantry, keep right. Turn right once you see the "Exit" sign

3. Head towards the lift

2. Turn left

4. Take the lift to go down to B1

5. Exit the lift and turn right

7. There will be a lift on your left

6. Go straight towards the exit sign

8. Take the lift up

9. Exit the lift and turn right to go down the ramp

11. Go straight towards Bedok Square