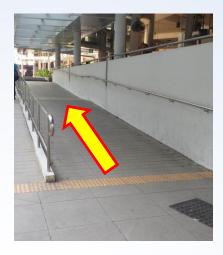

12. Head towards the hawker centre

13. Go up the ramp beside the hawker centre

15. Turn right after the money changer

14. Go straight towards the money changer

16. Go up the ramp and turn left

17. Go straight and turn right at the small crossing