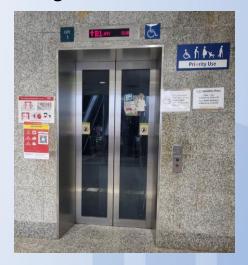

## From Bedok MRT Station (EW5) to Bedok Public Library

1. Exit from Bedok MRT gantry, keep right. Turn right once you see the "Exit" sign

3. Head towards the lift

2. Turn left

4. Take the lift to go down to B1

5. Exit the lift and turn right

7. There will be a lift on your left

6. Go straight towards the exit sign

8. Take the lift up

9. Exit the lift and turn right to go down the ramp

11. Go straight towards Bedok Square