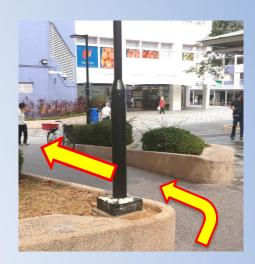

23. Turn left upon seeing the NTUC Fairprice building

22. Turn left and head towards NTUC FairPrice building

24. Head towards the "NTUC Fairprice" trolley bay and go straight towards the shelter

25. At the entrance of the shelter, turn right