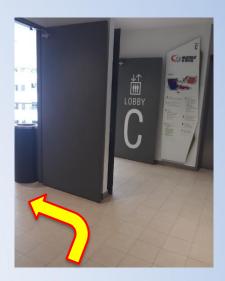

27. Go straight past "Timezone" and head into the lift lobby C on the left

26. Go up the ramp and turn left

28. Turn left into Lobby C and take any of the 2 lifts

29. Take the lift to level 3

31. Go straight pass by the toilets and head to the doors at the end