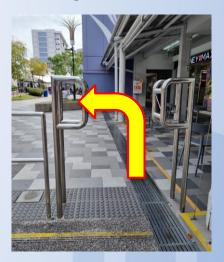

12. Head towards the hawker centre

13. Go up the ramp beside the hawker centre

15. Turn right after the money changer

14. Go straight towards the money changer

16. Go up the ramp and turn left

17. Go straight and turn right at the small crossing