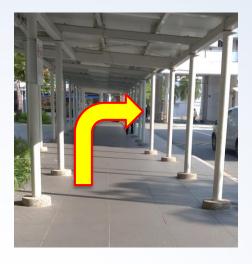

12. Head towards the hawker centre

13. Go up the ramp beside the hawker centre

15. Turn right after the money changer

14. Go straight towards the money changer

16. Go up the ramp and turn left

17. Go straight and turn right at the small crossing