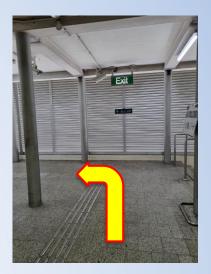

5. Exit the lift and turn right

7. There will be a lift on your left

6. Go straight towards the exit sign

8. Take the lift up

9. Exit the lift and turn right to go down the ramp

11. Go straight towards Bedok Square