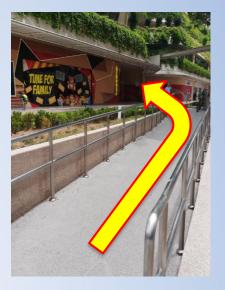

12. Head towards the hawker centre

13. Go up the ramp beside the hawker centre

15. Turn right after the money changer

14. Go straight towards the money changer

16. Go up the ramp and turn left

17. Go straight and turn right at the small crossing

19. Head towards the shops on the other side and turn right to go down the ramp

18. Cross this small road and turn right upon reaching the other side

20. Go down the ramp and keep left

21. Head towards "i-tea" and turn right to go down the ramp