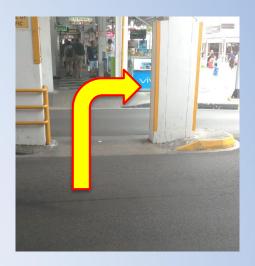

19. Head towards the shops on the other side and turn right to go down the ramp

18. Cross this small road and turn right upon reaching the other side

20. Go down the ramp and keep left

21. Head towards "i-tea" and turn right to go down the ramp