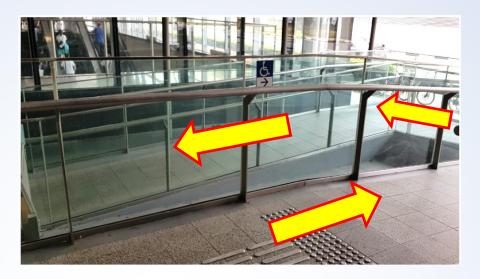

5. Exit the lift and turn right

7. There will be a lift on your left

6. Go straight towards the exit sign

8. Take the lift up

9. Exit the lift and turn right to go down the ramp

11. Go straight towards Bedok Square