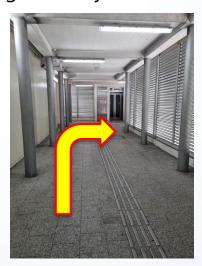

5. Exit the lift and turn right

7. There will be a lift on your left

6. Go straight towards the exit sign

8. Take the lift up

9. Exit the lift and turn right to go down the ramp

11. Go straight towards Bedok Square