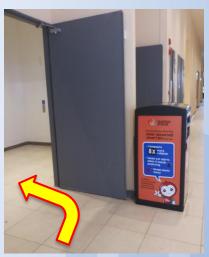

27. Go straight past "Timezone" and head into the lift lobby C on the left

26. Go up the ramp and turn left

28. Turn left into Lobby C and take any of the 2 lifts

29. Take the lift to level 3

31. Go straight pass by the toilets and head to the doors at the end