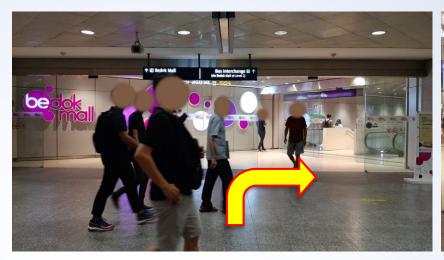

## From Bedok MRT Station (EW5) to Bedok Public Library

1. Exit from Bedok MRT gantry, keep right. Turn right once you see the "Exit" sign

3. Head towards the lift

2. Turn left

4. Take the lift to go down to B1