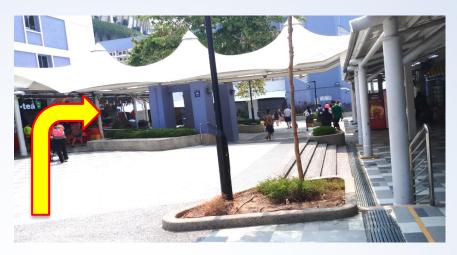

19. Head towards the shops on the other side and turn right to go down the ramp

18. Cross this small road and turn right upon reaching the other side

20. Go down the ramp and keep left

21. Head towards "i-tea" and turn right to go down the ramp