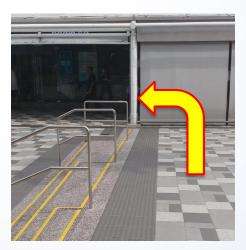

23. Turn left upon seeing the NTUC Fairprice building

22. Turn left and head towards NTUC FairPrice building

24. Head towards the "NTUC Fairprice" trolley bay and go straight towards the shelter

25. At the entrance of the shelter, turn right