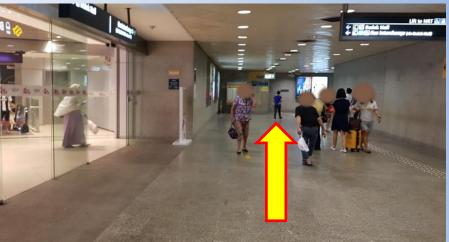

5. Exit the lift and turn right

7. There will be a lift on your left

6. Go straight towards the exit sign

8. Take the lift up

9. Exit the lift and turn right to go down the ramp

11. Go straight towards Bedok Square