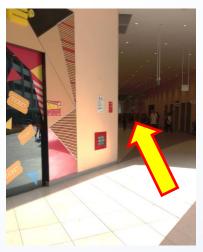

27. Go straight past "Timezone" and head into the lift lobby C on the left

26. Go up the ramp and turn left

28. Turn left into Lobby C and take any of the 2 lifts

29. Take the lift to level 3

31. Go straight pass by the toilets and head to the doors at the end