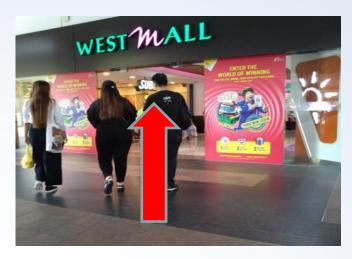

4. Head down the slope

5. Enter West Mall

7. Turn left near Pizza Hut to take the lift

6. Keep towards your right and go straight

8. Continue straight towards Pizza Hut

9. Turn left after Pizza Hut

11. Go straight and turn left when you see the green exit sign