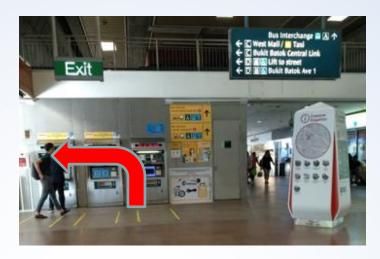

## From Bukit Batok MRT Station (NS2) to Bukit Batok Public Library

1. At Bukit Batok MRT station, turn left at the main exit

3. After turning left, go straight and turn left

2. Go down the ramp and turn left