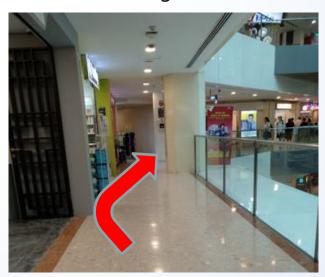

4. Head down the slope

5. Enter West Mall

7. Turn left near Pizza Hut to take the lift

6. Keep towards your right and go straight

8. Continue straight towards Pizza Hut

9. Turn left after Pizza Hut

11. Go straight and turn left when you see the green exit sign

10. Follow the path

12. Head towards the lift

13. Take the lift to level 3

15. Follow the route and go through the corridor

14. At level 3, go straight and turn right

16. Follow the path from Kitty Mobile

17. Head straight