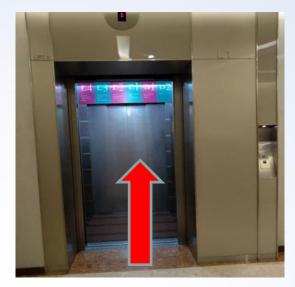

10. Follow the path

12. Head towards the lift

13. Take the lift to level 3

15. Follow the route and go through the corridor

14. At level 3, go straight and turn right

16. Follow the path from Kitty Mobile

17. Head straight