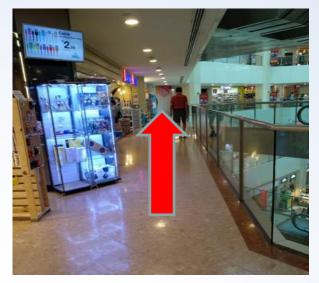

## From Bukit Batok MRT Station (NS2) to Bukit Batok Public Library

1. At Bukit Batok MRT station, turn left at the main exit

3. After turning left, go straight and turn left

2. Go down the ramp and turn left

4. Head down the slope

5. Enter West Mall

7. Turn left near Pizza Hut to take the lift

6. Keep towards your right and go straight

8. Continue straight towards Pizza Hut

9. Turn left after Pizza Hut

11. Go straight and turn left when you see the green exit sign