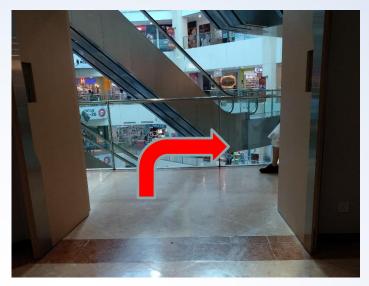

4. Head down the slope

5. Enter West Mall

7. Turn left near Pizza Hut to take the lift

6. Keep towards your right and go straight

8. Continue straight towards Pizza Hut

9. Turn left after Pizza Hut

11. Go straight and turn left when you see the green exit sign