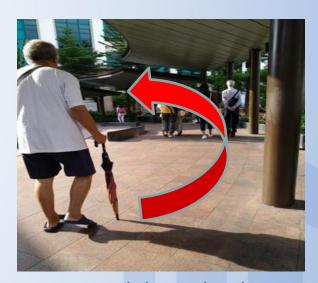

10. Follow the path

12. Head towards the lift

13. Take the lift to level 3

15. Follow the route and go through the corridor

14. At level 3, go straight and turn right

16. Follow the path from Kitty Mobile

17. Head straight

19. Continue to head straight and turn right at the second corner

18. Turn right at the first corner

20. Go straight and turn right once you past the counter

21, Welcome to Bukit Batok Public Library!