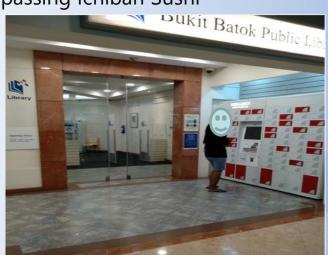

5. After alighting from the lift, go straight and turn right

7. Turn right and head towards Bukit Batok Public Library

6. Turn left and head straight after passing Ichiban Sushi

8. Welcome to Bukit Batok Public Library!