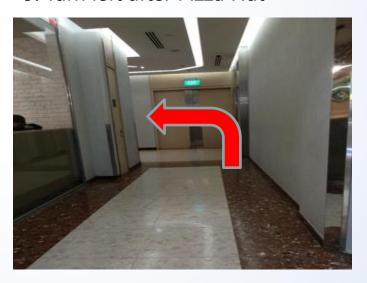

4. Head down the slope

5. Enter West Mall

7. Turn left near Pizza Hut to take the lift

6. Keep towards your right and go straight

8. Continue straight towards Pizza Hut

9. Turn left after Pizza Hut

11. Go straight and turn left when you see the green exit sign

10. Follow the path

12. Head towards the lift

13. Take the lift to level 3

15. Follow the route and go through the corridor

14. At level 3, go straight and turn right

16. Follow the path from Kitty Mobile

17. Head straight