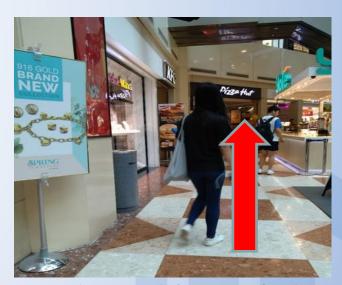

4. Head down the slope

5. Enter West Mall

7. Turn left near Pizza Hut to take the lift

6. Keep towards your right and go straight

8. Continue straight towards Pizza Hut

9. Turn left after Pizza Hut

11. Go straight and turn left when you see the green exit sign