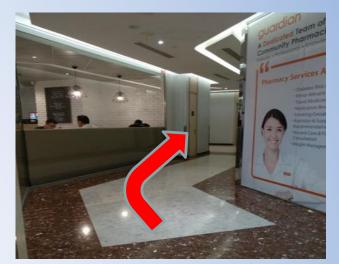

10. Follow the path

12. Head towards the lift

13. Take the lift to level 3

15. Follow the route and go through the corridor

14. At level 3, go straight and turn right

16. Follow the path from Kitty Mobile

17. Head straight