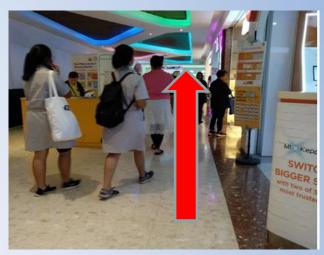

10. Follow the path

12. Head towards the lift

13. Take the lift to level 3

15. Follow the route and go through the corridor

14. At level 3, go straight and turn right

16. Follow the path from Kitty Mobile

17. Head straight

19. Continue to head straight and turn right at the second corner

18. Turn right at the first corner

20. Go straight and turn right once you past the counter

21, Welcome to Bukit Batok Public Library!