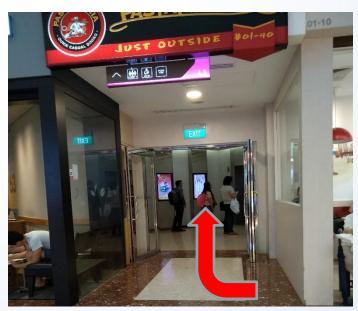

4. Head down the slope

5. Enter West Mall

7. Turn left near Pizza Hut to take the lift

6. Keep towards your right and go straight

8. Continue straight towards Pizza Hut

9. Turn left after Pizza Hut

11. Go straight and turn left when you see the green exit sign