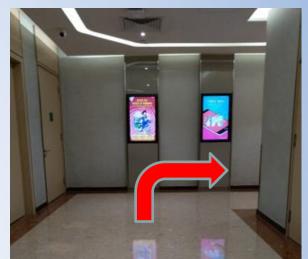

10. Follow the path

12. Head towards the lift

13. Take the lift to level 3

15. Follow the route and go through the corridor

14. At level 3, go straight and turn right

16. Follow the path from Kitty Mobile

17. Head straight

19. Continue to head straight and turn right at the second corner

18. Turn right at the first corner

20. Go straight and turn right once you past the counter

21, Welcome to Bukit Batok Public Library!