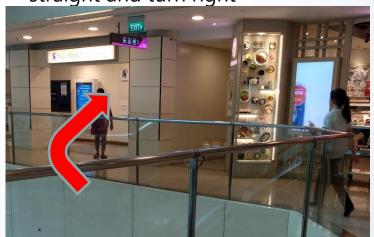

## Alternative route to Bukit Batok Public Library via Lift (High Traffic)

1. Turn right for lift near Ya Kun

3. Turn right and go straight

2. Keep heading straight till you see Ya Kun

4. Wait for the lift and proceed to level 3

5. After alighting from the lift, go straight and turn right

7. Turn right and head towards Bukit Batok Public Library

6. Turn left and head straight after passing Ichiban Sushi

8. Welcome to Bukit Batok Public Library!