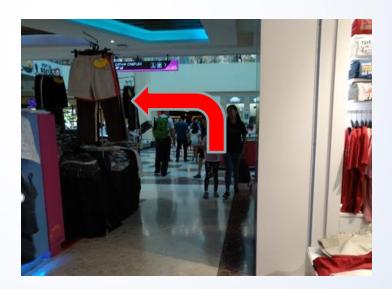

10. Follow the path

12. Head towards the lift

13. Take the lift to level 3

15. Follow the route and go through the corridor

14. At level 3, go straight and turn right

16. Follow the path from Kitty Mobile

17. Head straight