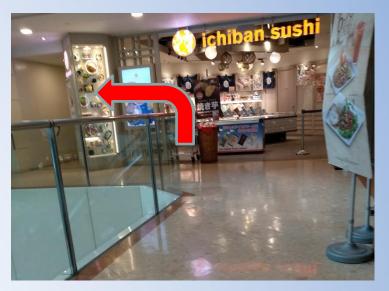

5. After alighting from the lift, go straight and turn right

7. Turn right and head towards Bukit Batok Public Library

6. Turn left and head straight after passing Ichiban Sushi

8. Welcome to Bukit Batok Public Library!