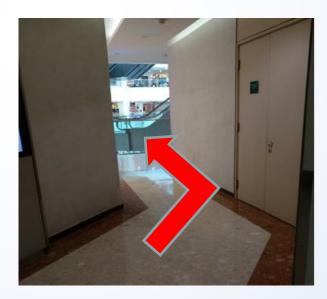

10. Follow the path

12. Head towards the lift

13. Take the lift to level 3

15. Follow the route and go through the corridor

14. At level 3, go straight and turn right

16. Follow the path from Kitty Mobile

17. Head straight