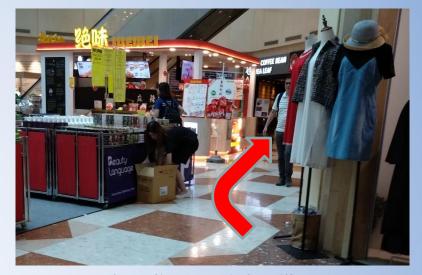

10. Follow the path

12. Head towards the lift

13. Take the lift to level 3

15. Follow the route and go through the corridor

14. At level 3, go straight and turn right

16. Follow the path from Kitty Mobile

17. Head straight