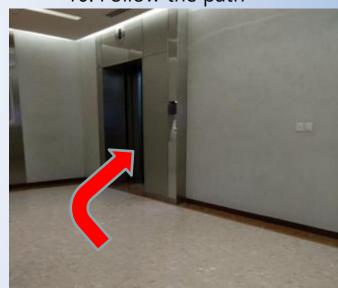

10. Follow the path

12. Head towards the lift

13. Take the lift to level 3

15. Follow the route and go through the corridor

14. At level 3, go straight and turn right

16. Follow the path from Kitty Mobile

17. Head straight