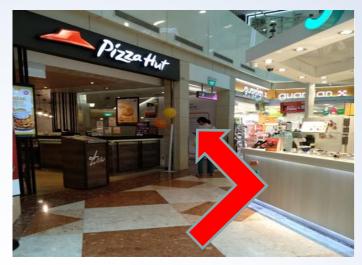

4. Head down the slope

5. Enter West Mall

7. Turn left near Pizza Hut to take the lift

6. Keep towards your right and go straight

8. Continue straight towards Pizza Hut

9. Turn left after Pizza Hut

11. Go straight and turn left when you see the green exit sign