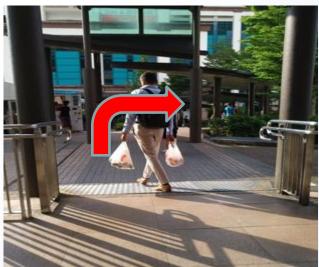

4. Head down the slope

5. Enter West Mall

7. Turn left near Pizza Hut to take the lift

6. Keep towards your right and go straight

8. Continue straight towards Pizza Hut

9. Turn left after Pizza Hut

11. Go straight and turn left when you see the green exit sign