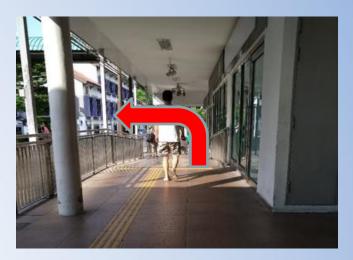

4. Head down the slope

5. Enter West Mall

7. Turn left near Pizza Hut to take the lift

6. Keep towards your right and go straight

8. Continue straight towards Pizza Hut

9. Turn left after Pizza Hut

11. Go straight and turn left when you see the green exit sign

10. Follow the path

12. Head towards the lift

13. Take the lift to level 3

15. Follow the route and go through the corridor

14. At level 3, go straight and turn right

16. Follow the path from Kitty Mobile

17. Head straight