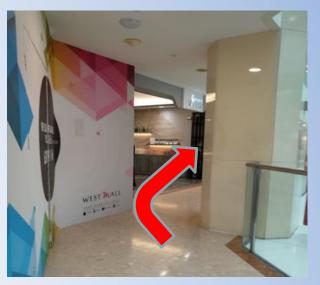

10. Follow the path

12. Head towards the lift

13. Take the lift to level 3

15. Follow the route and go through the corridor

14. At level 3, go straight and turn right

16. Follow the path from Kitty Mobile

17. Head straight

19. Continue to head straight and turn right at the second corner

18. Turn right at the first corner

20. Go straight and turn right once you past the counter

21, Welcome to Bukit Batok Public Library!