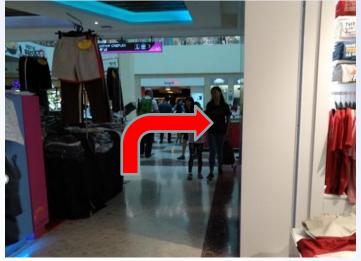

4. Head down the slope

5. Enter West Mall

7. Turn left near Pizza Hut to take the lift

6. Keep towards your right and go straight

8. Continue straight towards Pizza Hut

9. Turn left after Pizza Hut

11. Go straight and turn left when you see the green exit sign