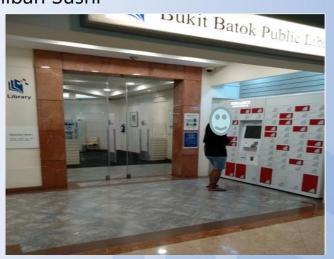

3, go straight and turn right



19. Follow the path after passing Kitty Mobile



18. Follow the route and go through the corridor



20. Head straight





21. Turn right at the first corner



23. Go straight and turn right after the counter



22. Go straight and turn right at the second corner



24. Welcome to Bukit Batok Public Library!



## Alternative Route to Bukit Batok Public Library via Lift (High Traffic)





1. Turn right for lift near Ya Kun



3. Turn right and go straight



2. Continue to turn right and head straight till you see Ya Kun



4. Wait for the lift and proceed to level 3





5. After alighting from the lift, go straight and turn right



7. Turn right and head towards Bukit Batok Public Library



6. Turn left and go straight after passing Ichiban Sushi



8. Welcome to Bukit Batok Public Library!