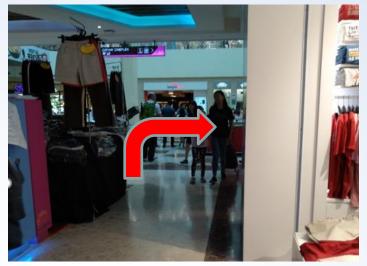

10. Turn left for lift near Pizza Hut

12. Turn left after Pizza Hut

13. Follow the path

15. Head towards the lift

14. Go straight and turn left once you see the green exit sign

16. Take the lift to level 3

17. After reaching level 3, go straight and turn right

19. Follow the path after passing Kitty Mobile

18. Follow the route and go through the corridor

20. Head straight

21. Turn right at the first corner

23. Go straight and turn right after the counter