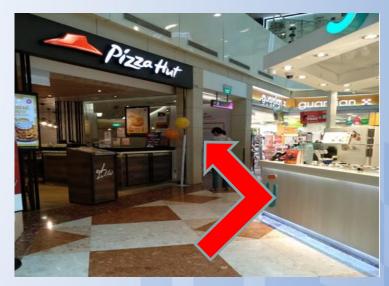

10. Turn left for lift near Pizza Hut

12. Turn left after Pizza Hut

13. Follow the path

15. Head towards the lift

14. Go straight and turn left once you see the green exit sign

16. Take the lift to level 3