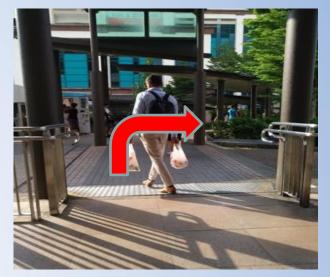

4. Cross the road and turn right

5. Go up the ramp and turn right

7 Head down the slope

6. After turning right, go straight and turn left

8. Enter West Mall

9. Keep towards your right and go straight

11. Continue straight towards Pizza Hut