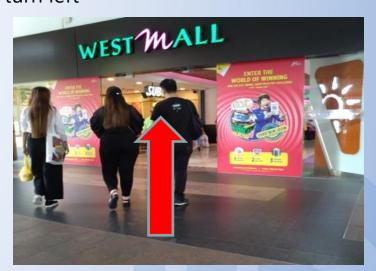

4. Cross the road and turn right

5. Go up the ramp and turn right

7 Head down the slope

6. After turning right, go straight and turn left

8. Enter West Mall

9. Keep towards your right and go straight

11. Continue straight towards Pizza Hut