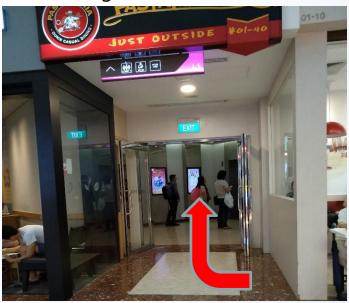

10. Turn left for lift near Pizza Hut

12. Turn left after Pizza Hut

13. Follow the path

15. Head towards the lift

14. Go straight and turn left once you see the green exit sign

16. Take the lift to level 3