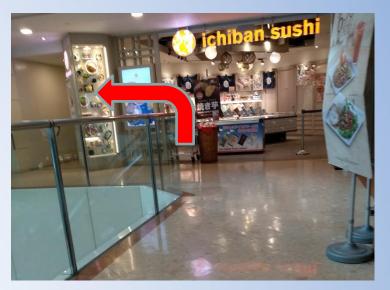

4. Wait for the lift and proceed to level 3

5. After alighting from the lift, go straight and turn right

7. Turn right and head towards Bukit Batok Public Library

6. Turn left and go straight after passing Ichiban Sushi