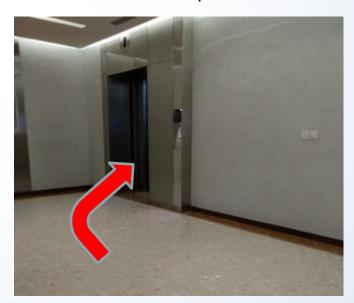

10. Turn left for lift near Pizza Hut

12. Turn left after Pizza Hut

13. Follow the path

15. Head towards the lift

14. Go straight and turn left once you see the green exit sign

16. Take the lift to level 3