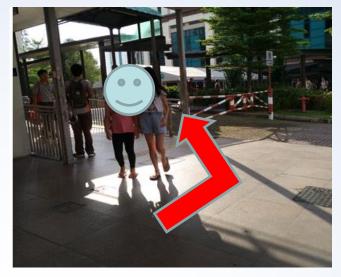

## From Bukit Batok Bus Interchange to Bukit Batok Public Library

1. After alighting, head towards your left and go straight

3. After turning left, go straight until the traffic light junction

2. Go straight and turn left at the Buzz shop