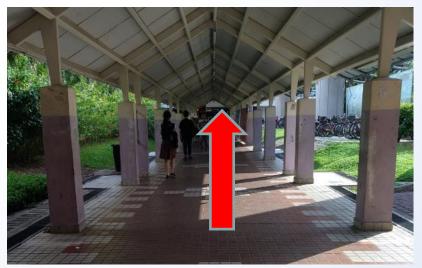

4. Cross the road and turn right

5. Go up the ramp and turn right

7 Head down the slope

6. After turning right, go straight and turn left

8. Enter West Mall

9. Keep towards your right and go straight

11. Continue straight towards Pizza Hut