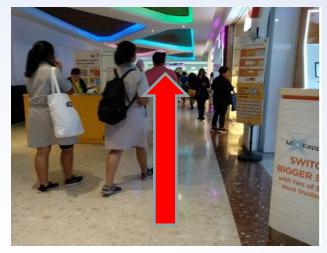

4. Cross the road and turn right

5. Go up the ramp and turn right

7 Head down the slope

6. After turning right, go straight and turn left

8. Enter West Mall

9. Keep towards your right and go straight

11. Continue straight towards Pizza Hut