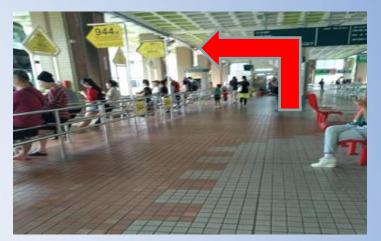

## Alternative Route to Bukit Batok Public Library via Lift (High Traffic)

1. Turn right for lift near Ya Kun

3. Turn right and go straight

2. Continue to turn right and head straight till you see Ya Kun