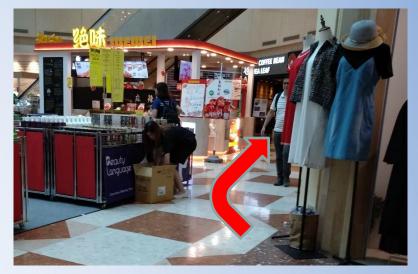

4. Cross the road and turn right

5. Go up the ramp and turn right

7 Head down the slope

6. After turning right, go straight and turn left

8. Enter West Mall

9. Keep towards your right and go straight

11. Continue straight towards Pizza Hut