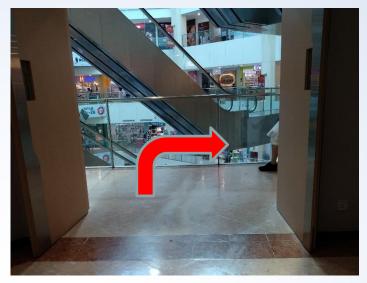

17. After reaching level 3, go straight and turn right

19. Follow the path after passing Kitty Mobile

18. Follow the route and go through the corridor

20. Head straight

21. Turn right at the first corner

23. Go straight and turn right after the counter