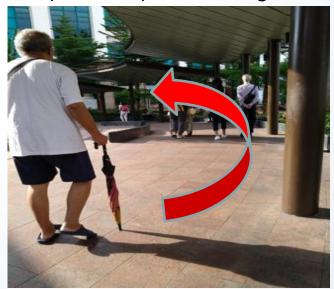

4. Cross the road and turn right

5. Go up the ramp and turn right

7 Head down the slope

6. After turning right, go straight and turn left

8. Enter West Mall

9. Keep towards your right and go straight

11. Continue straight towards Pizza Hut