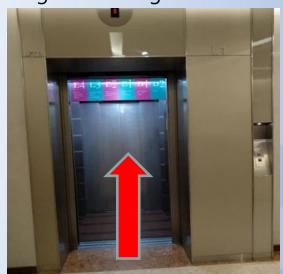

4. Wait for the lift and proceed to level 3

5. After alighting from the lift, go straight and turn right

7. Turn right and head towards Bukit Batok Public Library

6. Turn left and go straight after passing Ichiban Sushi