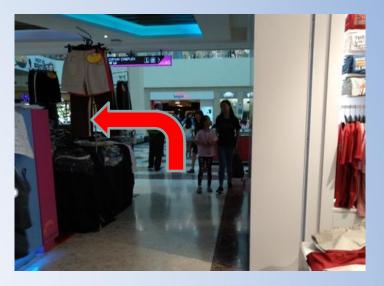

10. Turn left for lift near Pizza Hut

12. Turn left after Pizza Hut

13. Follow the path

15. Head towards the lift

14. Go straight and turn left once you see the green exit sign

16. Take the lift to level 3