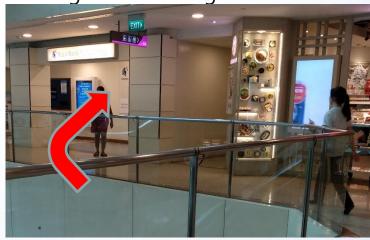

## Alternative Route to Bukit Batok Public Library via Lift (High Traffic)

1. Turn right for lift near Ya Kun

3. Turn right and go straight

2. Continue to turn right and head straight till you see Ya Kun