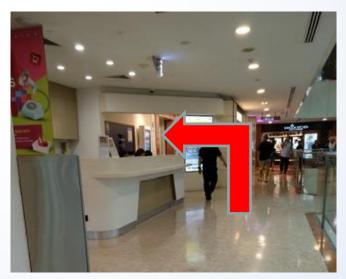

17. After reaching level 3, go straight and turn right

19. Follow the path after passing Kitty Mobile

18. Follow the route and go through the corridor

20. Head straight

21. Turn right at the first corner

23. Go straight and turn right after the counter