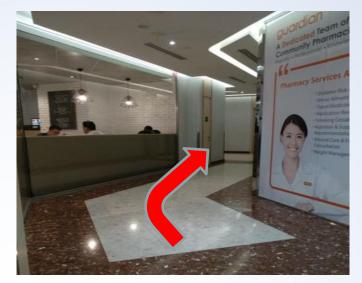

10. Turn left for lift near Pizza Hut

12. Turn left after Pizza Hut

13. Follow the path

15. Head towards the lift

14. Go straight and turn left once you see the green exit sign

16. Take the lift to level 3