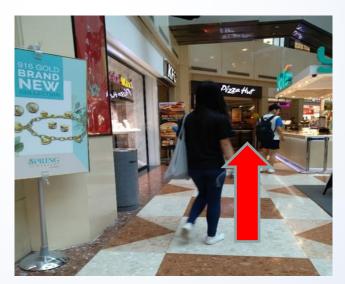

4. Cross the road and turn right

5. Go up the ramp and turn right

7 Head down the slope

6. After turning right, go straight and turn left

8. Enter West Mall

9. Keep towards your right and go straight

11. Continue straight towards Pizza Hut

10. Turn left for lift near Pizza Hut

12. Turn left after Pizza Hut

13. Follow the path

15. Head towards the lift

14. Go straight and turn left once you see the green exit sign

16. Take the lift to level 3