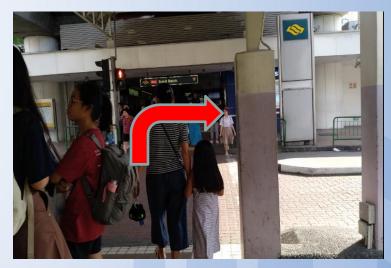

## Alternative Route to Bukit Batok Public Library via Lift (High Traffic)

1. Turn right for lift near Ya Kun

3. Turn right and go straight

2. Continue to turn right and head straight till you see Ya Kun