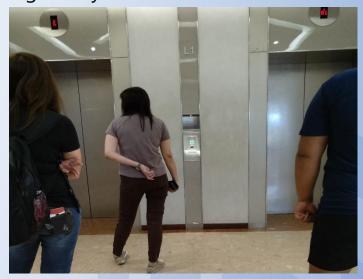

10. Turn left for lift near Pizza Hut

12. Turn left after Pizza Hut

13. Follow the path

15. Head towards the lift

14. Go straight and turn left once you see the green exit sign

16. Take the lift to level 3