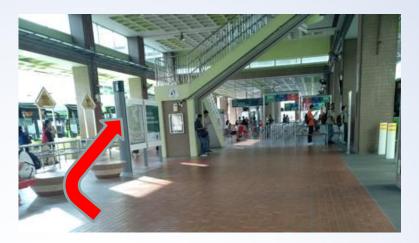

## From Bukit Batok Bus Interchange to Bukit Batok Public Library

1. After alighting, head towards your left and go straight

3. After turning left, go straight until the traffic light junction

2. Go straight and turn left at the Buzz shop