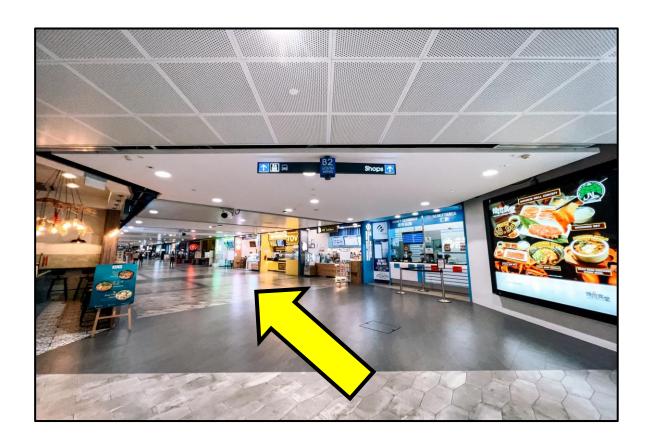

5. After exiting the lift, turn left.

7. Go straight and keep going straight till you see the lifts.

6. Turn left.

8. Take the lift to level 1.

9. After exiting the lift, go straight and turn left.

11. Keep going straight.

10. Go straight.

12. Turn right when you see this.

13. Go straight past the big screen.

14. Turn left shortly after the big screen.

15. Go towards the lift.

16. Take the lift to level 4.

17. Welcome to Yishun Public Library.