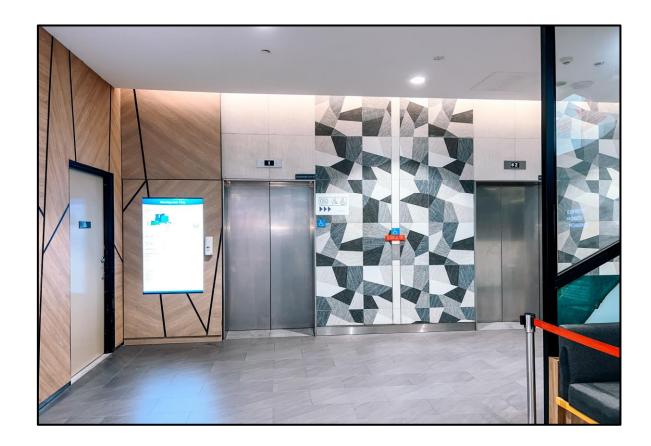

5. After exiting the lift, turn left.

7. Go straight and keep going straight till you see the lifts.

6. Turn left.

8. Take the lift to level 1.

9. After exiting the lift, go straight and turn left.

11. Keep going straight.