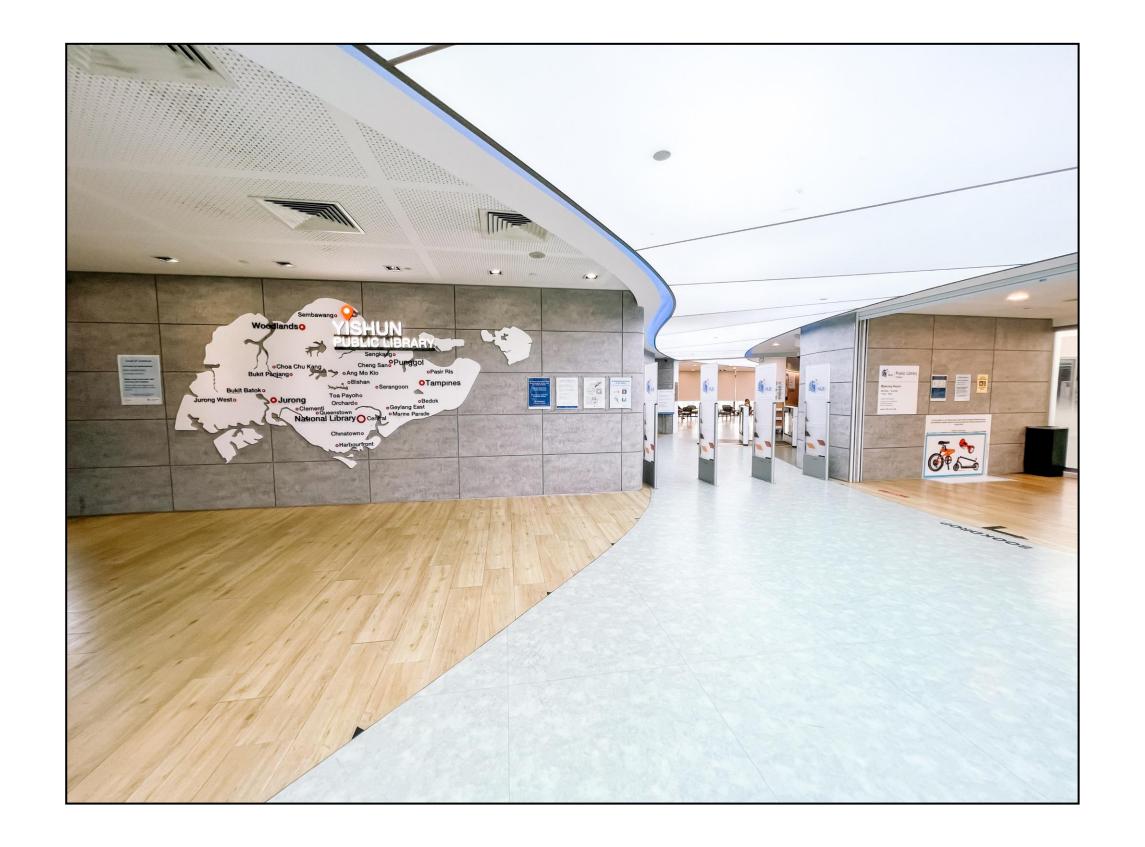

rain) Yishun Public Library

Updated 24/01/2024







## From Yishun MRT Station (NS13) to Yishun Public Library







1. Exit from Yishun MRT gantry. Turn left.



3. Go straight past the escalator to Northpoint City. The lift is on the left.



2. Go straight.



4. Take the lift to level B2.





5. After exiting the lift, turn left.



7. Go straight and keep going straight till you see the lifts.



6. Turn left.



8. Take the lift to level 1.







9. After exiting the lift, go straight and turn left.



11. Keep going straight.



10. Go straight.



12. Turn right when you see this.







13. Go straight past the big screen.



14. Turn left shortly after the big screen.



15. Go towards the lift.







16. Take the lift to level 4.



17. Welcome to Yishun Public Library.



## You have reached Yishun Public Library