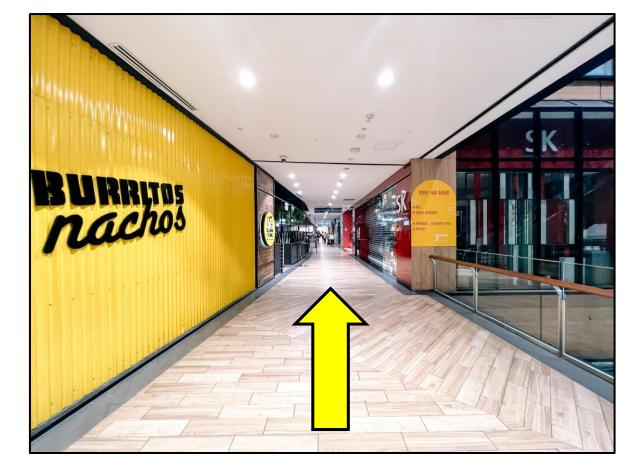

10. Go straight.

12. Turn right when you see this.

13. Go straight past the big screen.

14. Turn left shortly after the big screen.

15. Go towards the lift.

16. Take the lift to level 4.

17. Welcome to Yishun Public Library.