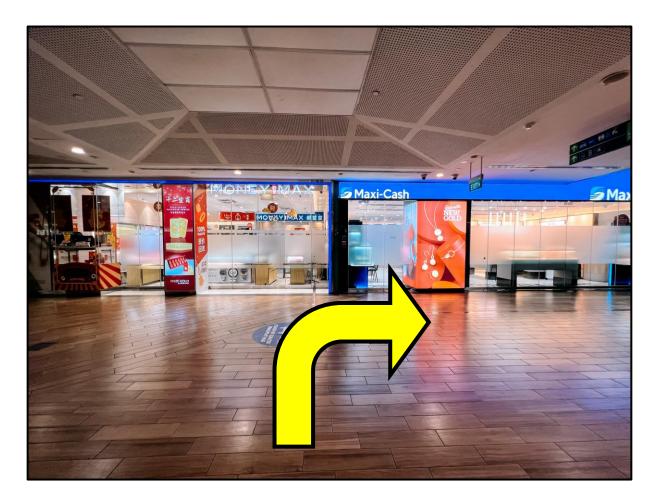

10. Go straight.

12. Turn right when you see this.

13. Go straight past the big screen.

14. Turn left shortly after the big screen.

15. Go towards the lift.

16. Take the lift to level 4.

17. Welcome to Yishun Public Library.