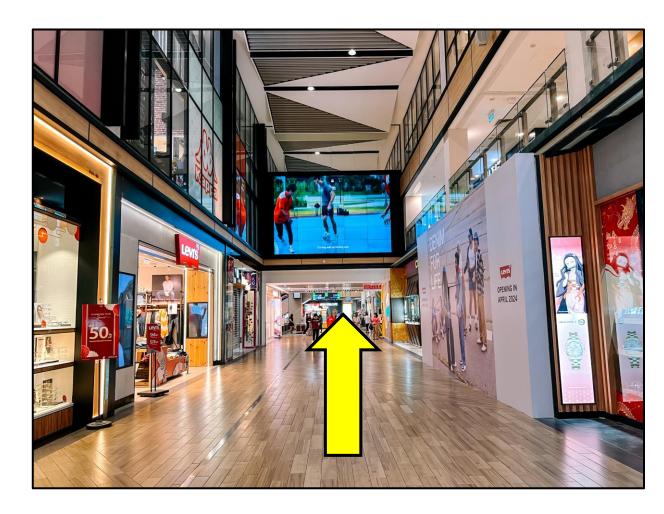

10. Go straight.

12. Turn right when you see this.

13. Go straight past the big screen.

14. Turn left shortly after the big screen.

15. Go towards the lift.

16. Take the lift to level 4.

17. Welcome to Yishun Public Library.