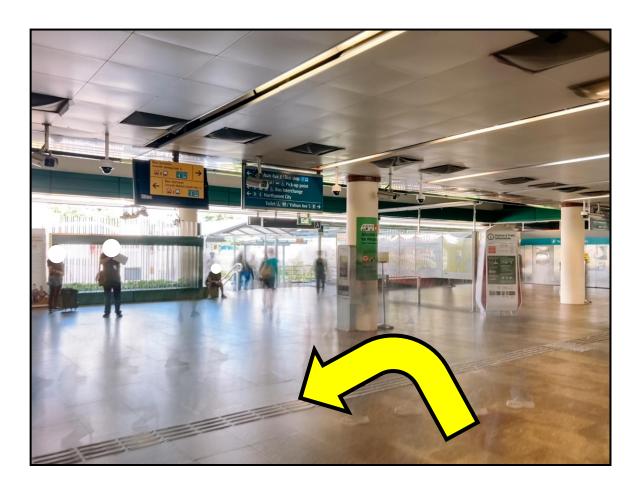

## From Yishun MRT Station (NS13) to Yishun Public Library

1. Exit from Yishun MRT gantry. Turn left.

3. Go straight past the escalator to Northpoint City. The lift is on the left.

2. Go straight.

4. Take the lift to level B2.