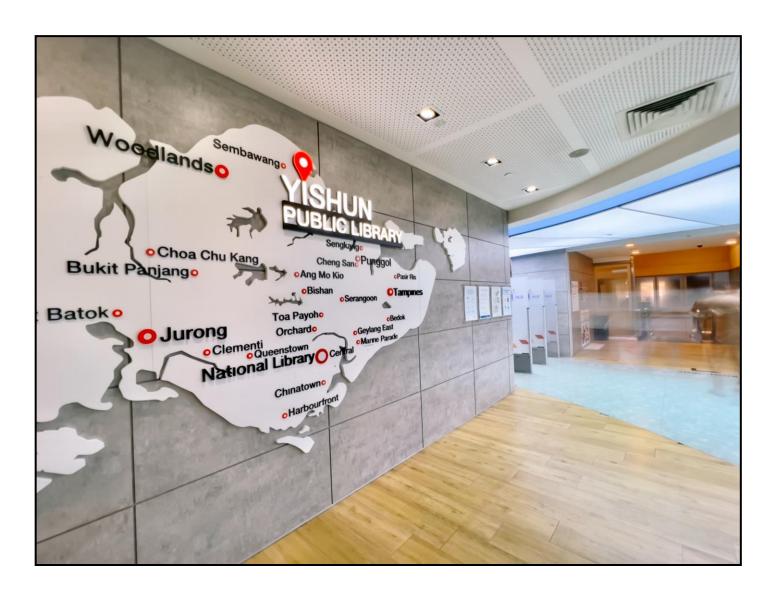

## Wheelchair-Friendly Routes (Train) Yishun Public Library

Updated 24/01/2024







## From Yishun MRT Station (NS13) to Yishun Public Library







1. Exit from Yishun MRT gantry. Turn left.



3. Go straight past the escalator to Northpoint City. The lift is on the left.



2. Go straight.



4. Take the lift to level B2.





5. After exiting the lift, turn left.



7. Go straight and keep going straight till you see the lifts.



6. Turn left.



8. Take the lift to level 1.







9. After exiting the lift, go straight and turn left.



11. Keep going straight.



10. Go straight.



12. Turn right when you see this.







13. Go straight past the big screen.



14. Turn left shortly after the big screen.



15. Go towards the lift.







16. Take the lift to level 4.



17. Welcome to Yishun Public Library.



## You have reached Yishun Public Library