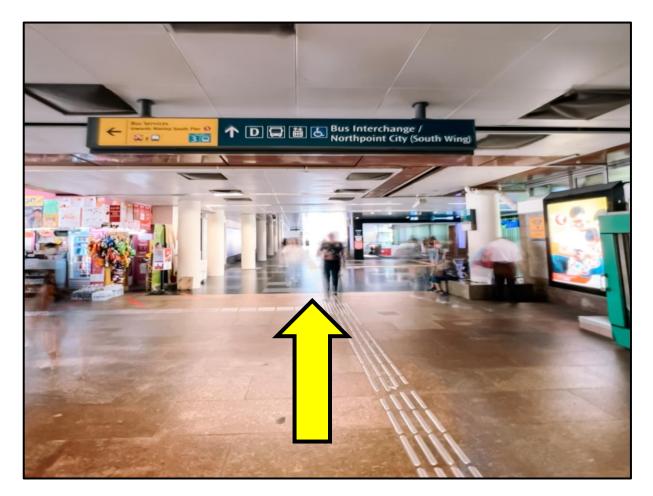

5. After exiting the lift, turn left.

7. Go straight and keep going straight till you see the lifts.

6. Turn left.

8. Take the lift to level 1.

9. After exiting the lift, go straight and turn left.

11. Keep going straight.