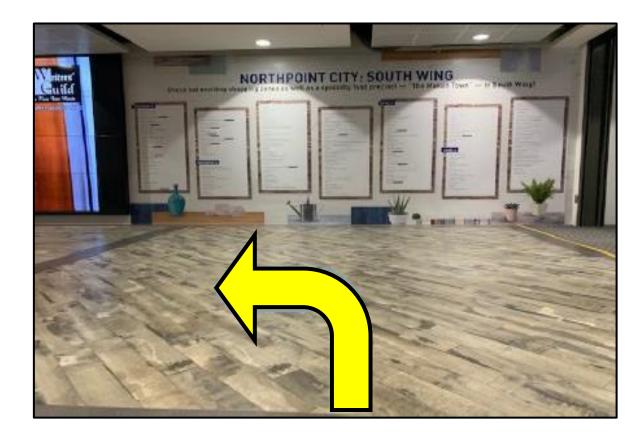

10. Go straight.

12. Turn right when you see this.

13. Go straight past the big screen.

14. Turn left shortly after the big screen.

15. Go towards the lift.

16. Take the lift to level 4.

17. Welcome to Yishun Public Library.