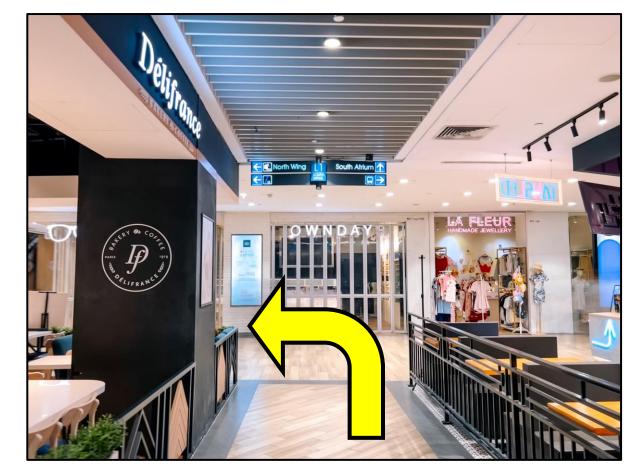

10. Go straight.

12. Turn right when you see this.

13. Go straight past the big screen.

14. Turn left shortly after the big screen.

15. Go towards the lift.

16. Take the lift to level 4.

17. Welcome to Yishun Public Library.