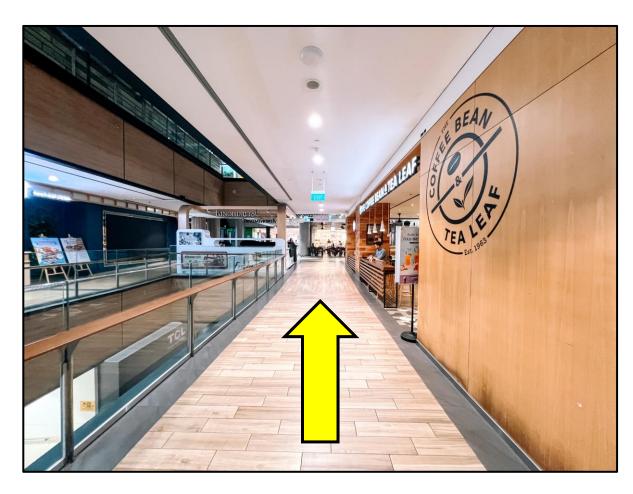

10. Go straight.

12. Turn right when you see this.

13. Go straight past the big screen.

14. Turn left shortly after the big screen.

15. Go towards the lift.

16. Take the lift to level 4.

17. Welcome to Yishun Public Library.