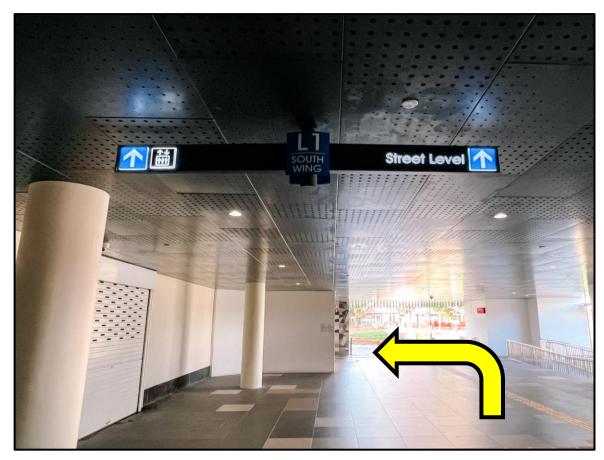

5. After exiting the lift, turn left.

7. Go straight and keep going straight till you see the lifts.

6. Turn left.

8. Take the lift to level 1.

9. After exiting the lift, go straight and turn left.

11. Keep going straight.