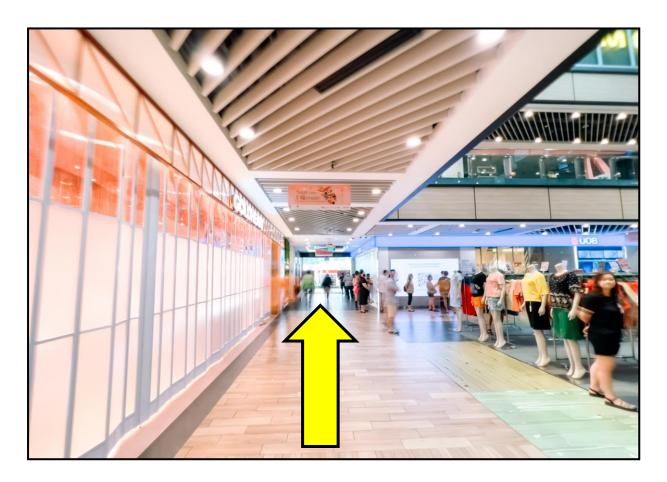

10. Go straight.

12. Turn right when you see this.

13. Go straight past the big screen.

14. Turn left shortly after the big screen.

15. Go towards the lift.

16. Take the lift to level 4.

17. Welcome to Yishun Public Library.