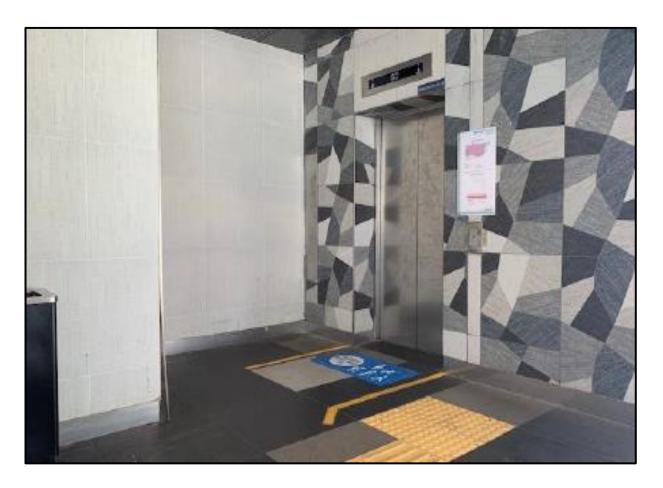

## From Yishun MRT Station (NS13) to Yishun Public Library

1. Exit from Yishun MRT gantry. Turn left.

3. Go straight past the escalator to Northpoint City. The lift is on the left.

2. Go straight.

4. Take the lift to level B2.