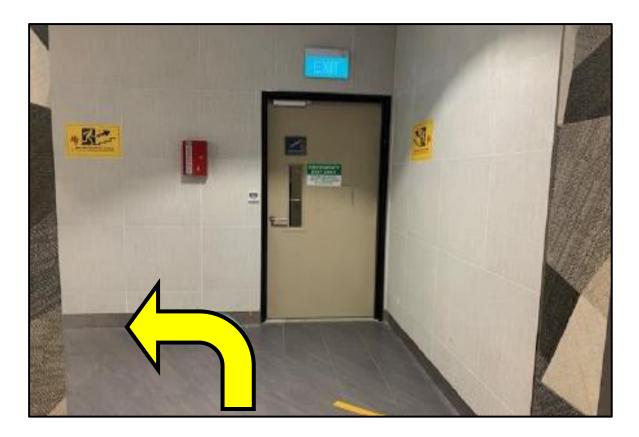

5. After exiting the lift, turn left.

7. Go straight and keep going straight till you see the lifts.

6. Turn left.

8. Take the lift to level 1.

9. After exiting the lift, go straight and turn left.

11. Keep going straight.