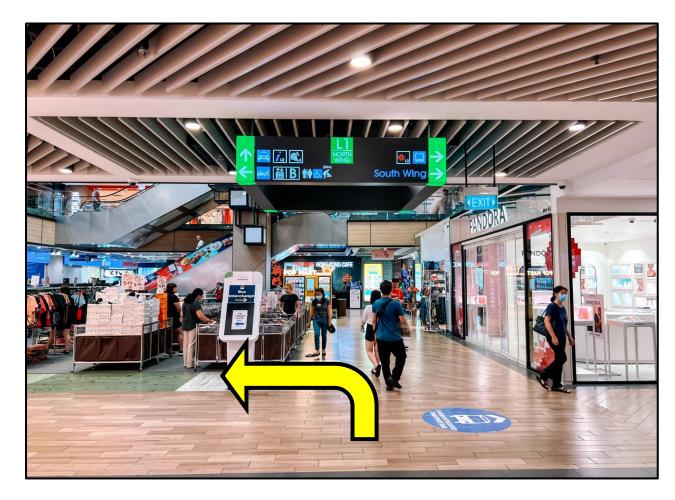

5. After exiting the lift, turn left.

7. Go straight and keep going straight till you see the lifts.

6. Turn left.

8. Take the lift to level 1.

9. After exiting the lift, go straight and turn left.

11. Keep going straight.