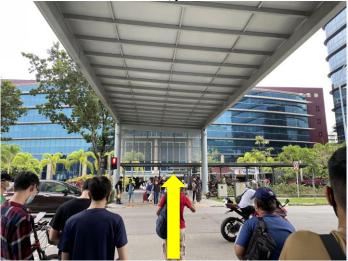

2. Proceed straight towards the mall

4. Head down the slope and turn left

5. Move down the slope and cross the road at the right

7. Cross the road again

6. Cross the road

8. Turn left before reaching the staircase