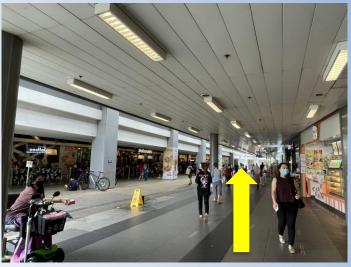

2. Proceed straight towards the mall

4. Head down the slope and turn left

5. Move down the slope and cross the road at the right

7. Cross the road again

6. Cross the road

8. Turn left before reaching the staircase