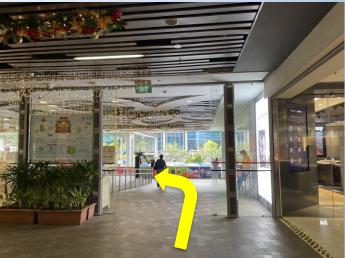

9. Continue straight and turn right at the end of the pathway

11. Enter Woodlands Civic Centre

10. Turn right again and follow along the sloped path until the end.

12. Proceed straight towards to the library on the left