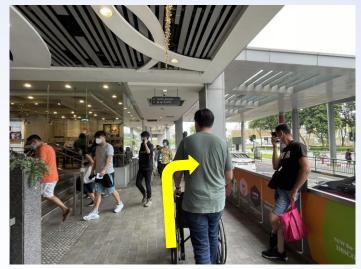

# Route 1: From Woodlands MRT Station (NS4) to Woodlands Regional Library

All rights reserved. National Library Board Singapore

1. Exit the gantry, proceed straight and turn right towards the mall

3. Enter the mall and proceed straight

2. Proceed straight towards the mall

4. Head down the slope and turn left

5. Move down the slope and cross the road at the right

7. Cross the road again

6. Cross the road

8. Turn left before reaching the staircase