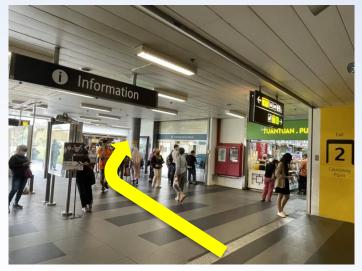

# Route 1: From Woodlands MRT Station (NS4) to Woodlands Regional Library

All rights reserved. National Library Board Singapore

1. Exit the gantry, proceed straight and turn right towards the mall

3. Enter the mall and proceed straight

2. Proceed straight towards the mall

4. Head down the slope and turn left

5. Move down the slope and cross the road at the right

7. Cross the road again

6. Cross the road

8. Turn left before reaching the staircase