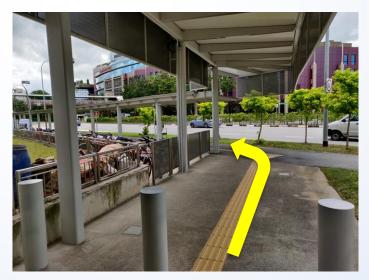

2. Make your way down the sloped path facing WCC, towards the sheltered path

4. Proceed straight all the way until you reached the overhead bridge's lift All rights reserved. National Library Board Singapore