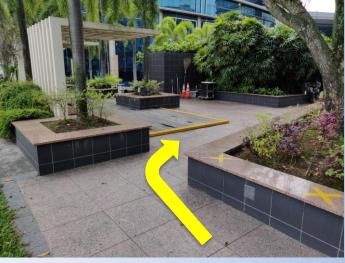

9. Continue straight and turn right at the end of the pathway

11. Enter Woodlands Civic Centre

10. Turn right again and follow along the sloped path until the end.

12. Proceed straight towards to the library on the left