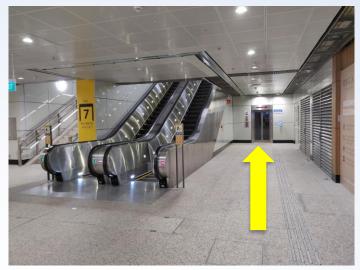

# Route 2: From Woodlands MRT Station (TE2) to Woodlands Regional Library

All rights reserved. National Library Board Singapore

1. Navigate towards exit 7 and enter the lift to level 1

3. Exit the MRT station and turn left