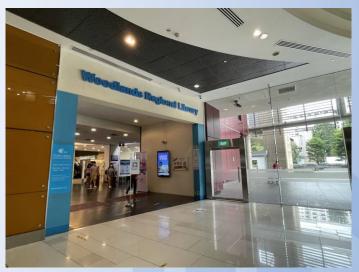

er Woodlands Civic Centre



10. Turn right again and follow along the sloped path until the end.



12. Proceed straight towards to the library on the left





#### 13. Welcome to Woodlands Regional Library



# Route 2: From Woodlands MRT Station (TE2) to Woodlands Regional Library



All rights reserved. National Library Board Singapore



1. Navigate towards exit 7 and enter the lift to level 1



3. Exit the MRT station and turn left



2. Make your way down the sloped path facing WCC, towards the sheltered path



4. Proceed straight all the way until you reached the overhead bridge's lift All rights reserved. National Library Board Singapore





5. Enter the lift and head to the other end of the overhead bridge



7. Head into WCC and turn right



6. Exit the lift and turn left



8. Welcome to Woodlands Regional Library