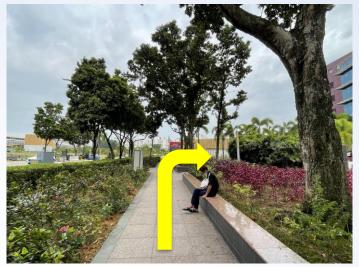

9. Continue straight and turn right at the end of the pathway

11. Enter Woodlands Civic Centre

10. Turn right again and follow along the sloped path until the end.

12. Proceed straight towards to the library on the left