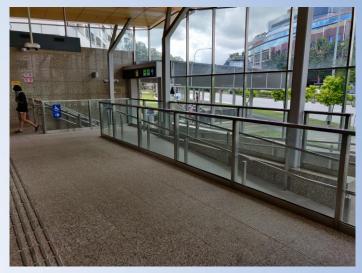

2. Make your way down the sloped path facing WCC, towards the sheltered path

4. Proceed straight all the way until you reached the overhead bridge's lift All rights reserved. National Library Board Singapore

5. Enter the lift and head to the other end of the overhead bridge

7. Head into WCC and turn right

6. Exit the lift and turn left

8. Welcome to Woodlands Regional Library