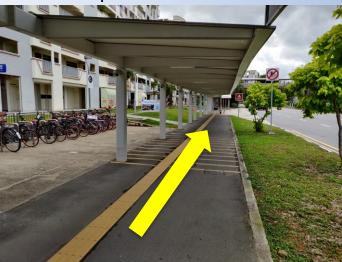

2. Proceed straight towards the mall

4. Head down the slope and turn left

5. Move down the slope and cross the road at the right

7. Cross the road again

6. Cross the road

8. Turn left before reaching the staircase

9. Continue straight and turn right at the end of the pathway

11. Enter Woodlands Civic Centre

10. Turn right again and follow along the sloped path until the end.

12. Proceed straight towards to the library on the left