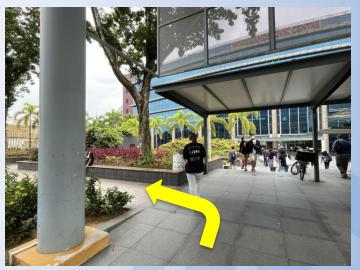

9. Continue straight and turn right at the end of the pathway

11. Enter Woodlands Civic Centre

10. Turn right again and follow along the sloped path until the end.

12. Proceed straight towards to the library on the left