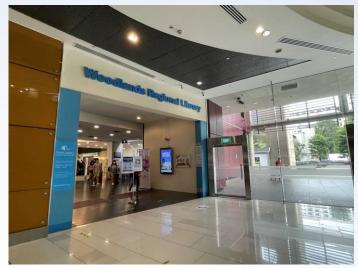

# **Updated December 2021**

All rights reserved. National Library Board Singapore

# Route 1: From Woodlands MRT Station (NS4) to Woodlands Regional Library



All rights reserved. National Library Board Singapore



1. Exit the gantry, proceed straight and turn right towards the mall



3. Enter the mall and proceed straight



2. Proceed straight towards the mall



4. Head down the slope and turn left





5. Move down the slope and cross the road at the right



7. Cross the road again



6. Cross the road



8. Turn left before reaching the staircase





9. Continue straight and turn right at the end of the pathway



11. Enter Woodlands Civic Centre



10. Turn right again and follow along the sloped path until the end.



12. Proceed straight towards to the library on the left





#### 13. Welcome to Woodlands Regional Library



# Route 2: From Woodlands MRT Station (TE2) to Woodlands Regional Library



All rights reserved. National Library Board Singapore



1. Navigate towards exit 7 and enter the lift to level 1



3. Exit the MRT station and turn left



2. Make your way down the sloped path facing WCC, towards the sheltered path



4. Proceed straight all the way until you reached the overhead bridge's lift All rights reserved. National Library Board Singapore





5. Enter the lift and head to the other end of the overhead bridge



7. Head into WCC and turn right



6. Exit the lift and turn left



8. Welcome to Woodlands Regional Library