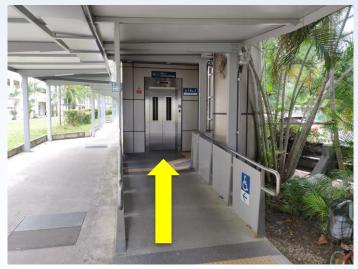

2. Make your way down the sloped path facing WCC, towards the sheltered path

4. Proceed straight all the way until you reached the overhead bridge's lift All rights reserved. National Library Board Singapore

5. Enter the lift and head to the other end of the overhead bridge

7. Head into WCC and turn right

6. Exit the lift and turn left

8. Welcome to Woodlands Regional Library