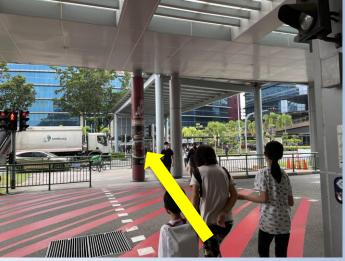

2. Proceed straight towards the mall

4. Head down the slope and turn left

5. Move down the slope and cross the road at the right

7. Cross the road again

6. Cross the road

8. Turn left before reaching the staircase

9. Continue straight and turn right at the end of the pathway

11. Enter Woodlands Civic Centre

10. Turn right again and follow along the sloped path until the end.

12. Proceed straight towards to the library on the left