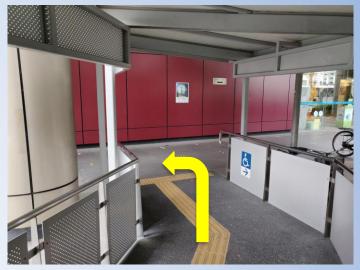

5. Enter the lift and head to the other end of the overhead bridge

7. Head into WCC and turn right

6. Exit the lift and turn left

8. Welcome to Woodlands Regional Library