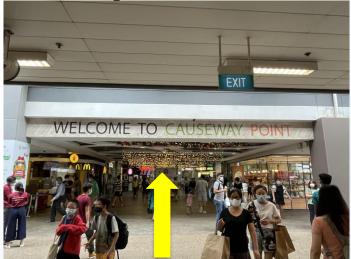

2. Proceed straight towards the mall

4. Head down the slope and turn left

5. Move down the slope and cross the road at the right

7. Cross the road again

6. Cross the road

8. Turn left before reaching the staircase