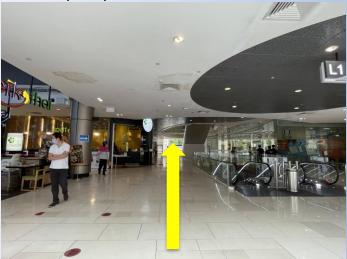

9. Continue straight and turn right at the end of the pathway

11. Enter Woodlands Civic Centre

10. Turn right again and follow along the sloped path until the end.

12. Proceed straight towards to the library on the left

#### 13. Welcome to Woodlands Regional Library