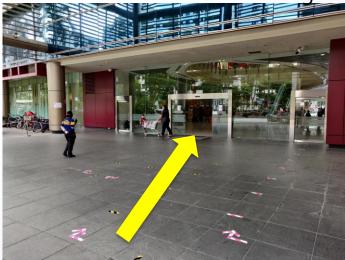

5. Enter the lift and head to the other end of the overhead bridge

7. Head into WCC and turn right

6. Exit the lift and turn left

8. Welcome to Woodlands Regional Library