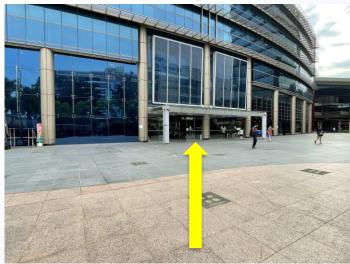

9. Continue straight and turn right at the end of the pathway

11. Enter Woodlands Civic Centre

10. Turn right again and follow along the sloped path until the end.

12. Proceed straight towards to the library on the left