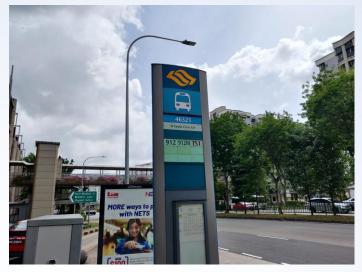

## Route 3: Woodlands Civic Centre Bus Stop to Woodlands Regional Library

1. Alight at Woodlands Civic Centre bus stop

3. Proceed straight and turn left to enter Woodlands Civic Centre

2. Cross the zebra crossing towards Woodlands Civic Centre