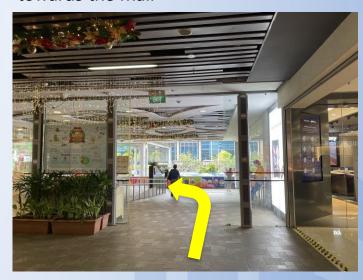

11. Enter Woodlands Civic Centre (WCC)

10. Turn right again and follow along the sloped path until the end

12. Proceed straight till you reach the other WCC entrance

13. Welcome to Woodlands Regional Library