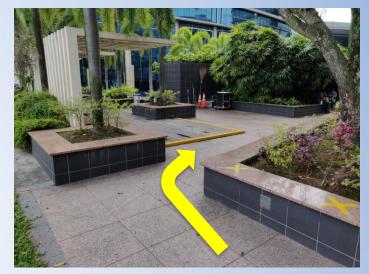

11. Enter Woodlands Civic Centre (WCC)

10. Turn right again and follow along the sloped path until the end

12. Proceed straight till you reach the other WCC entrance

13. Welcome to Woodlands Regional Library