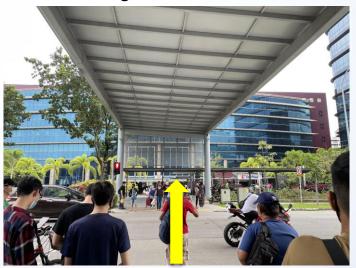

4. Head down the slope and turn left

5. Move down the slope and cross the road at the right

7. Cross the road again

6. Cross the road

8. Turn left before reaching the staircase

9. Continue straight and turn right at the end of the pathway