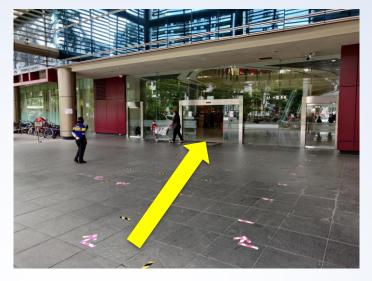

11. Enter Woodlands Civic Centre (WCC)

10. Turn right again and follow along the sloped path until the end

12. Proceed straight till you reach the other WCC entrance

13. Welcome to Woodlands Regional Library