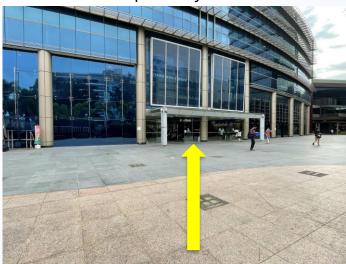

## Route 1: Woodlands Bus Interchange to Woodlands Regional Library

1. Exit the bus interchange via the lift located between berth 4 & 10

3. Enter the mall and proceed straight

2. Upon exiting the lift at level 1, head towards the mall