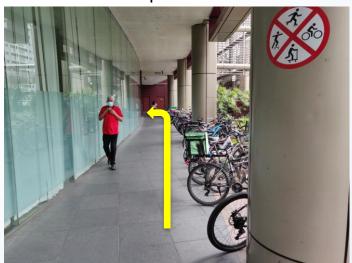

4. Head down the slope and turn left

5. Move down the slope and cross the road at the right

7. Cross the road again

6. Cross the road

8. Turn left before reaching the staircase

9. Continue straight and turn right at the end of the pathway

11. Enter Woodlands Civic Centre (WCC)

10. Turn right again and follow along the sloped path until the end

12. Proceed straight till you reach the other WCC entrance

13. Welcome to Woodlands Regional Library