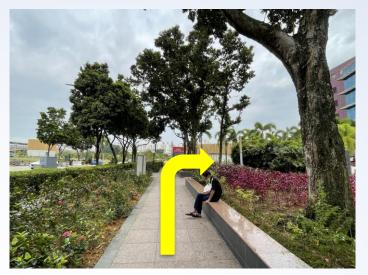

4. Head down the slope and turn left

5. Move down the slope and cross the road at the right

7. Cross the road again

6. Cross the road

8. Turn left before reaching the staircase

9. Continue straight and turn right at the end of the pathway

11. Enter Woodlands Civic Centre (WCC)

10. Turn right again and follow along the sloped path until the end

12. Proceed straight till you reach the other WCC entrance

13. Welcome to Woodlands Regional Library