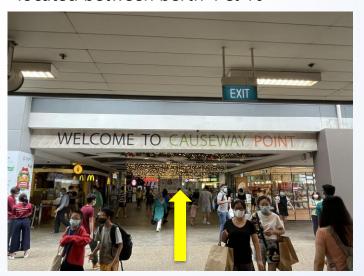

## Route 1: Woodlands Bus Interchange to Woodlands Regional Library

1. Exit the bus interchange via the lift located between berth 4 & 10

3. Enter the mall and proceed straight

2. Upon exiting the lift at level 1, head towards the mall

4. Head down the slope and turn left

5. Move down the slope and cross the road at the right

7. Cross the road again

6. Cross the road

8. Turn left before reaching the staircase

9. Continue straight and turn right at the end of the pathway