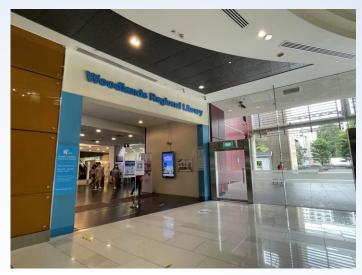

11. Enter Woodlands Civic Centre (WCC)

10. Turn right again and follow along the sloped path until the end

12. Proceed straight till you reach the other WCC entrance

13. Welcome to Woodlands Regional Library