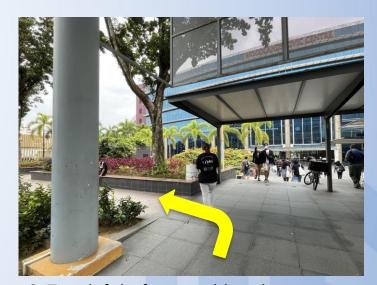

11. Enter Woodlands Civic Centre (WCC)

10. Turn right again and follow along the sloped path until the end

12. Proceed straight till you reach the other WCC entrance

13. Welcome to Woodlands Regional Library