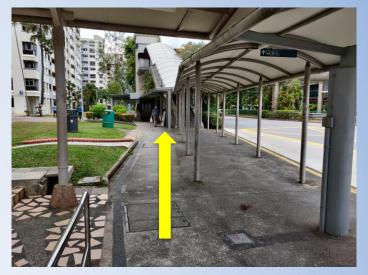

4. Head down the slope and turn left

5. Move down the slope and cross the road at the right

7. Cross the road again

6. Cross the road

8. Turn left before reaching the staircase

9. Continue straight and turn right at the end of the pathway

11. Enter Woodlands Civic Centre (WCC)

10. Turn right again and follow along the sloped path until the end

12. Proceed straight till you reach the other WCC entrance

13. Welcome to Woodlands Regional Library