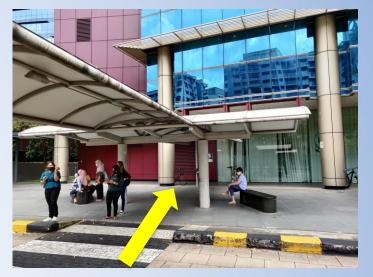

11. Enter Woodlands Civic Centre (WCC)

10. Turn right again and follow along the sloped path until the end

12. Proceed straight till you reach the other WCC entrance

13. Welcome to Woodlands Regional Library