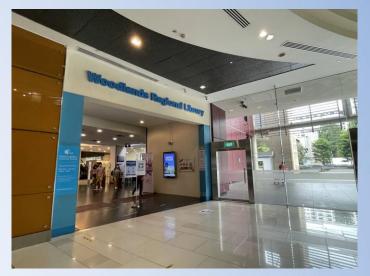

11. Enter Woodlands Civic Centre (WCC)

10. Turn right again and follow along the sloped path until the end

12. Proceed straight till you reach the other WCC entrance

13. Welcome to Woodlands Regional Library

4. Welcome to Woodlands Regional Library