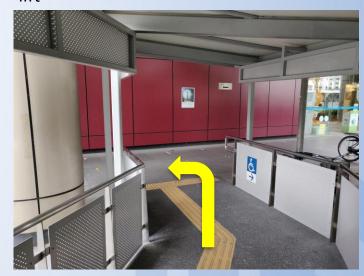

## Route 1: Woodlands Bus Interchange to Woodlands Regional Library

1. Exit the bus interchange via the lift located between berth 4 & 10

3. Enter the mall and proceed straight

2. Upon exiting the lift at level 1, head towards the mall

4. Head down the slope and turn left

5. Move down the slope and cross the road at the right

7. Cross the road again

6. Cross the road

8. Turn left before reaching the staircase

9. Continue straight and turn right at the end of the pathway