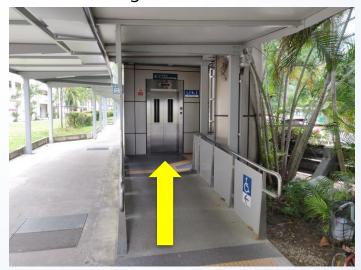

## Route 1: Woodlands Bus Interchange to Woodlands Regional Library

1. Exit the bus interchange via the lift located between berth 4 & 10

3. Enter the mall and proceed straight

2. Upon exiting the lift at level 1, head towards the mall

4. Head down the slope and turn left

5. Move down the slope and cross the road at the right

7. Cross the road again

6. Cross the road

8. Turn left before reaching the staircase

9. Continue straight and turn right at the end of the pathway