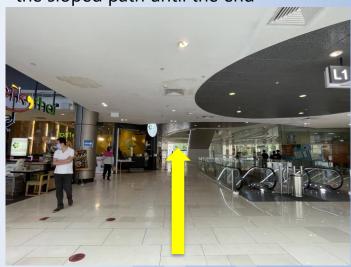

11. Enter Woodlands Civic Centre (WCC)

10. Turn right again and follow along the sloped path until the end

12. Proceed straight till you reach the other WCC entrance

13. Welcome to Woodlands Regional Library