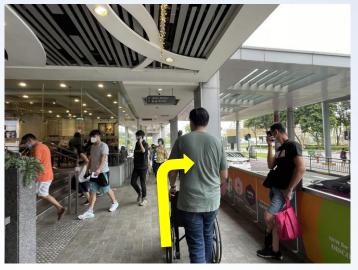

## Route 1: Woodlands Bus Interchange to Woodlands Regional Library

1. Exit the bus interchange via the lift located between berth 4 & 10

3. Enter the mall and proceed straight

2. Upon exiting the lift at level 1, head towards the mall

4. Head down the slope and turn left

5. Move down the slope and cross the road at the right

7. Cross the road again

6. Cross the road

8. Turn left before reaching the staircase

9. Continue straight and turn right at the end of the pathway