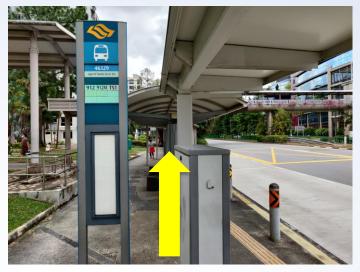

## Route 1: Woodlands Bus Interchange to Woodlands Regional Library

1. Exit the bus interchange via the lift located between berth 4 & 10

3. Enter the mall and proceed straight

2. Upon exiting the lift at level 1, head towards the mall