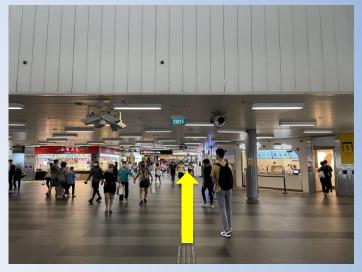

4. Head down the slope and turn left

5. Move down the slope and cross the road at the right

7. Cross the road again

6. Cross the road

8. Turn left before reaching the staircase

9. Continue straight and turn right at the end of the pathway