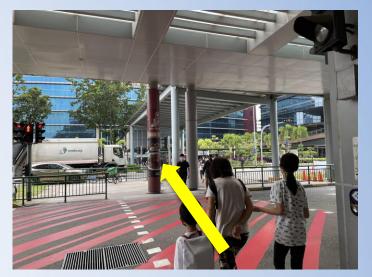

4. Head down the slope and turn left

5. Move down the slope and cross the road at the right

7. Cross the road again

6. Cross the road

8. Turn left before reaching the staircase

9. Continue straight and turn right at the end of the pathway