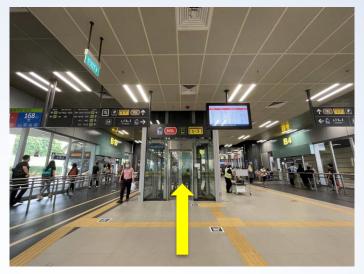

## Route 1: Woodlands Bus Interchange to Woodlands Regional Library

1. Exit the bus interchange via the lift located between berth 4 & 10

3. Enter the mall and proceed straight

2. Upon exiting the lift at level 1, head towards the mall