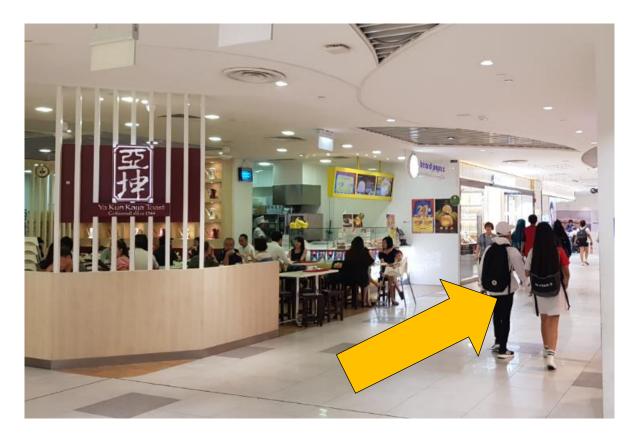

## Route 1: From Sengkang MRT Station (NE16) to Sengkang Public Library

1. Take Exit B from Sengkang MRT. Go straight into Compass one.

3. Go straight and turn left at Krispy Kreme.

2. Turn right and take the pathway in front of Yakun Kaya Toast