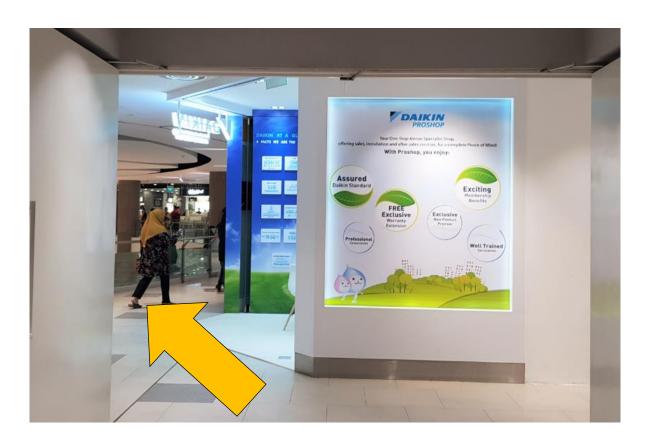

4. Turn into the pathway next to Makisan.

5. At the Lift Lobby, take the lift to Level 4

7. Go straight and turn right into the pathway (before Shimmer & Shine shop)

6. Exit the Lift Lobby and turn right after Daikin Proshop.