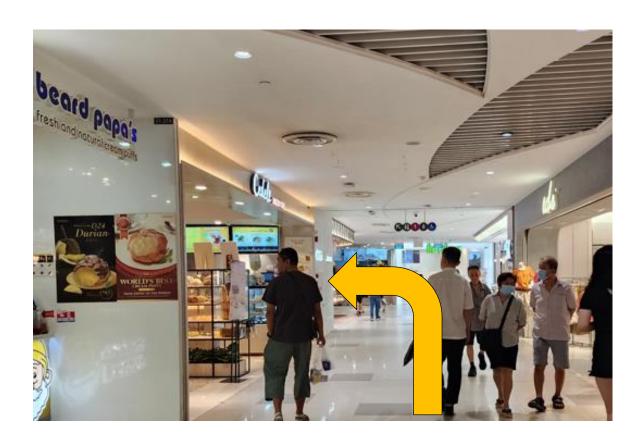

## Route 1: From Sengkang MRT Station (NE16) to Sengkang Public Library

1. Take Exit B from Sengkang MRT. Go straight into Compass one.

3. Go straight and turn left at Krispy Kreme.

2. Turn right and take the pathway in front of Yakun Kaya Toast