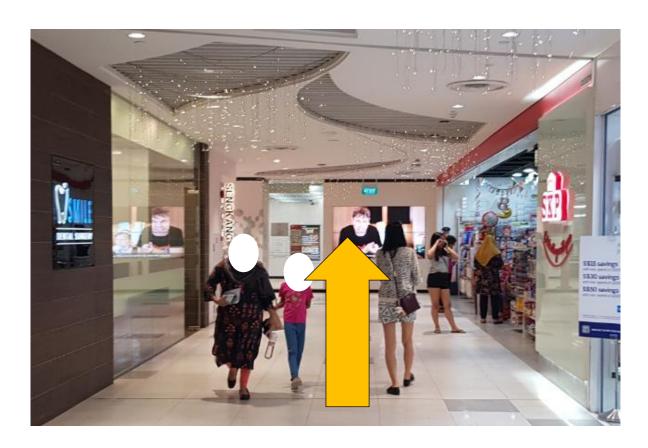

4. Turn into the pathway next to Makisan.

5. At the Lift Lobby, take the lift to Level 4

7. Go straight and turn right into the pathway (before Shimmer & Shine shop)

6. Exit the Lift Lobby and turn right after Daikin Proshop.