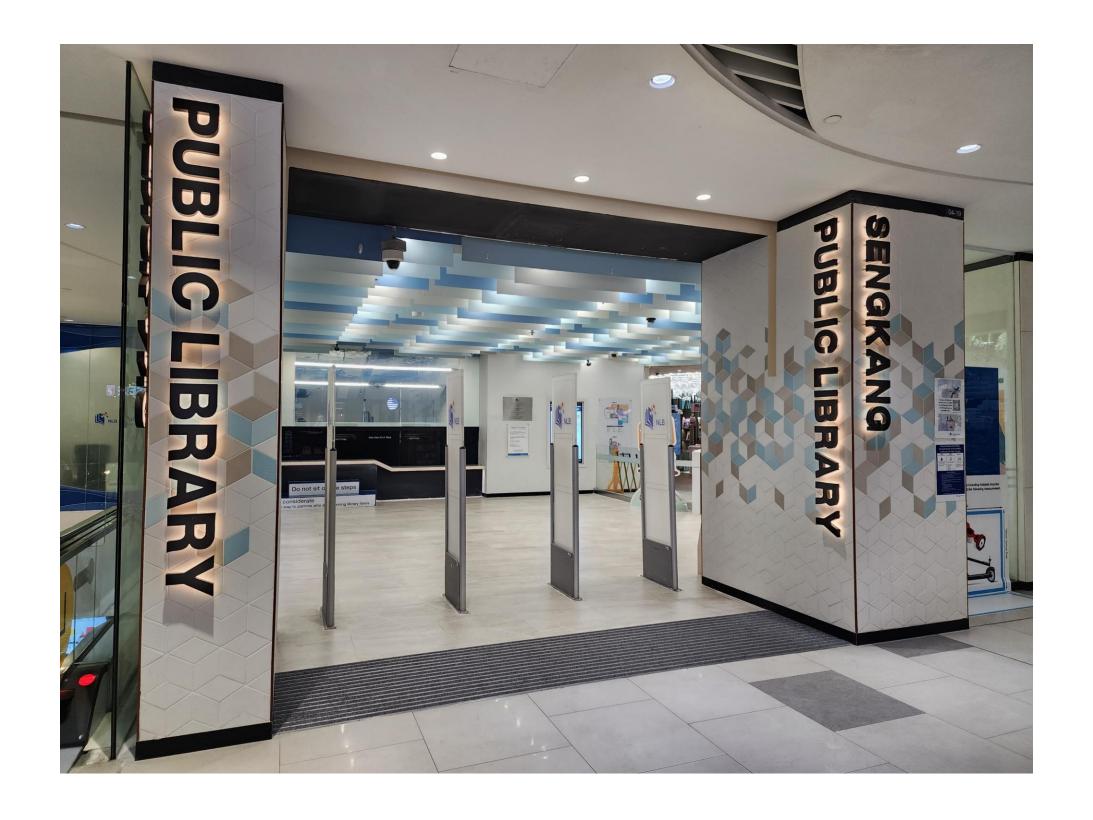

8. Continue straight and you will reach Sengkang Public Library's entrance on your left Public Library Sengkang

## You have reached Sengkang Public Library