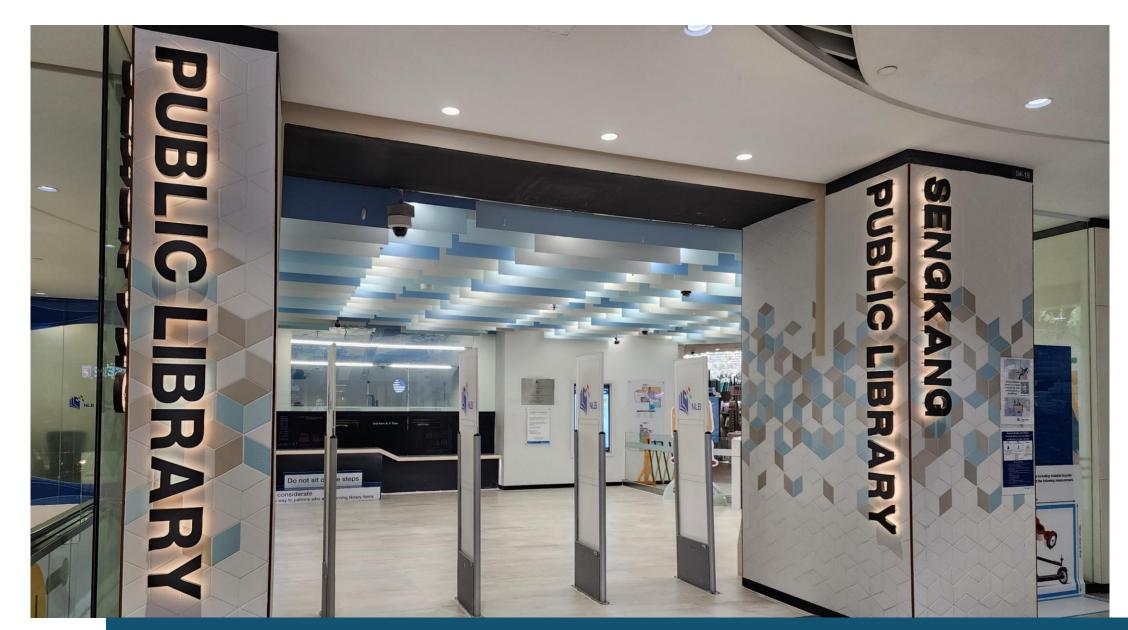

8. Continue straight and you will reach Sengkang Public Library's entrance on your left Public Library Sengkang

## You have reached Sengkang Public Library