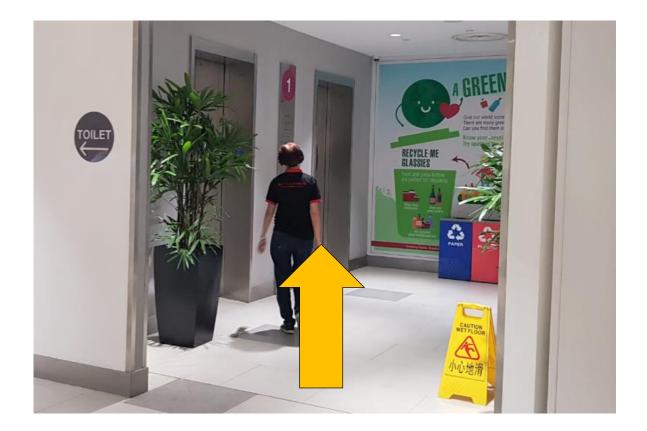

4. Turn into the pathway next to Makisan.

5. At the Lift Lobby, take the lift to Level 4

7. Go straight and turn right into the pathway (before Shimmer & Shine shop)

6. Exit the Lift Lobby and turn right after Daikin Proshop.