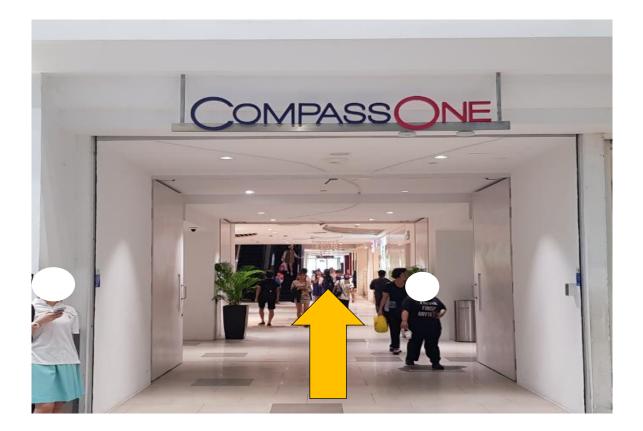

## Route 1: From Sengkang MRT Station (NE16) to Sengkang Public Library

1. Take Exit B from Sengkang MRT. Go straight into Compass one.

3. Go straight and turn left at Krispy Kreme.

2. Turn right and take the pathway in front of Yakun Kaya Toast