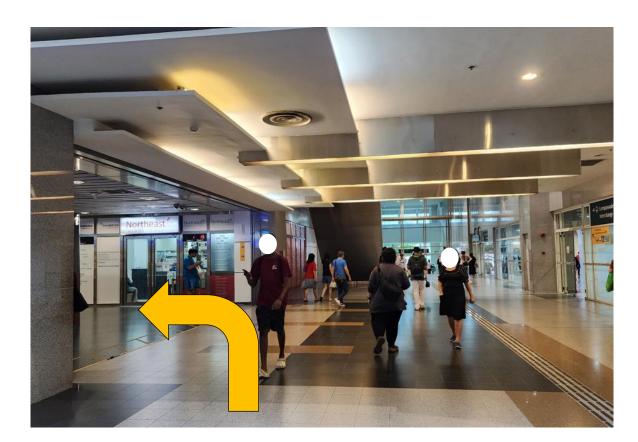

## Route 1: Sengkang Bus Interchange to Sengkang Public Library

1. Alight at Sengkang Bus Interchange. Go straight past the sliding doors towards the MRT entrance.

3. Turn left at Northeast Medical Group.