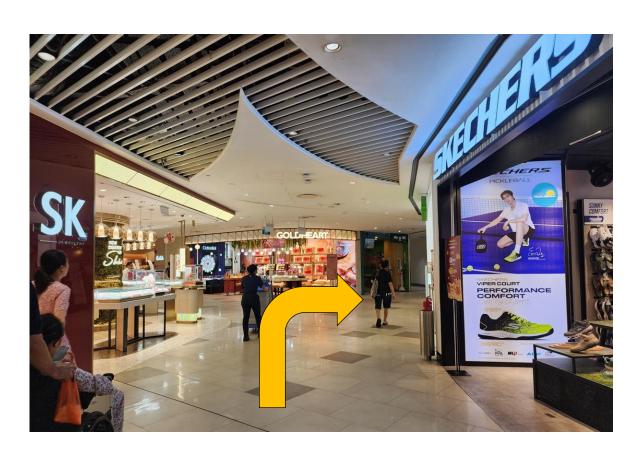

2. Turn right when you see Sengkang MRT entrance and go straight.

4. Go diagonally towards Compass One entrance located next to The Body Shop.

5. Follow the path into Compass One mall.

7. Go straight and turn right at Goldheart.

6. Go straight and turn left at iStudio.

8. Go straight into the pathway next to Makisan until you reach the Lift Lobby.

Public Library Sengkang

9. At the Lift Lobby, take the lift to Level 4.

11. Go straight and turn right into the pathway (before Shimmer & Shine shop).