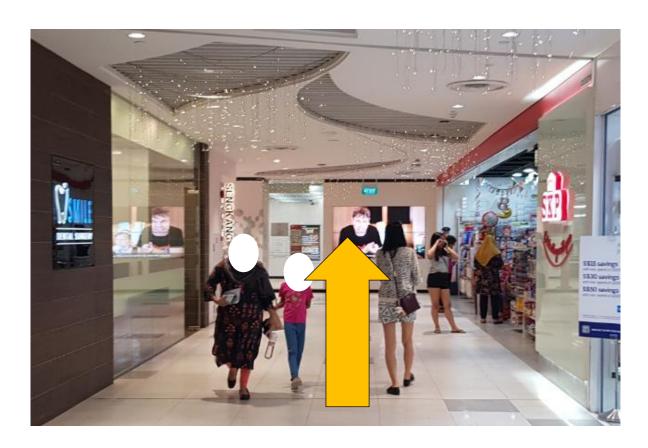

6. Go straight and turn left at iStudio.

8. Go straight into the pathway next to Makisan until you reach the Lift Lobby.

Public Library Sengkang

9. At the Lift Lobby, take the lift to Level 4.

11. Go straight and turn right into the pathway (before Shimmer & Shine shop).