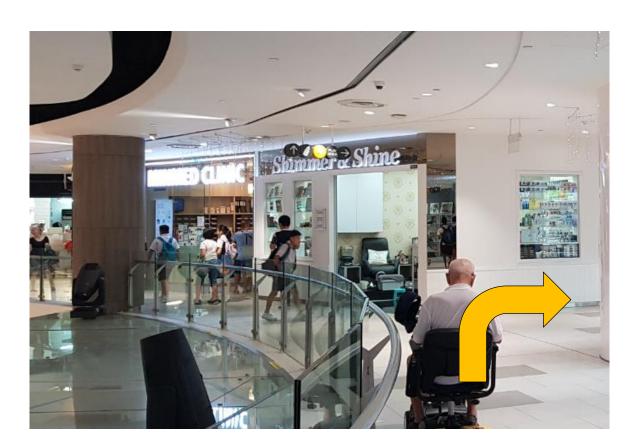

6. Go straight and turn left at iStudio.

8. Go straight into the pathway next to Makisan until you reach the Lift Lobby.

Public Library Sengkang

9. At the Lift Lobby, take the lift to Level 4.

11. Go straight and turn right into the pathway (before Shimmer & Shine shop).

10. Go straight and turn left at iStudio.

12. Go straight into the pathway next to Makisan until you reach Lift Lobby.

13. At the Lift Lobby, take the lift to Level 4.

15. Go straight and turn right into the pathway (before Shimmer & Shine shop).