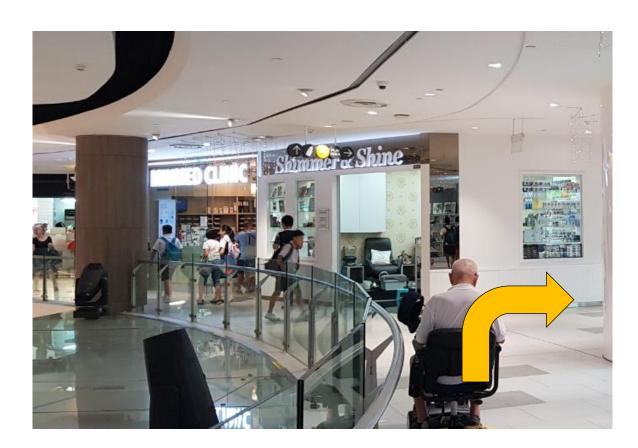

6. Go straight and turn left at iStudio.

8. Go straight into the pathway next to Makisan until you reach the Lift Lobby.

Public Library Sengkang

9. At the Lift Lobby, take the lift to Level 4.

11. Go straight and turn right into the pathway (before Shimmer & Shine shop).

10. Exit the Lift Lobby and turn right after Daikin Proshop.

12. Go straight and you will reach Sengkang Public Library's entrance on your left. Public Library Sengkang