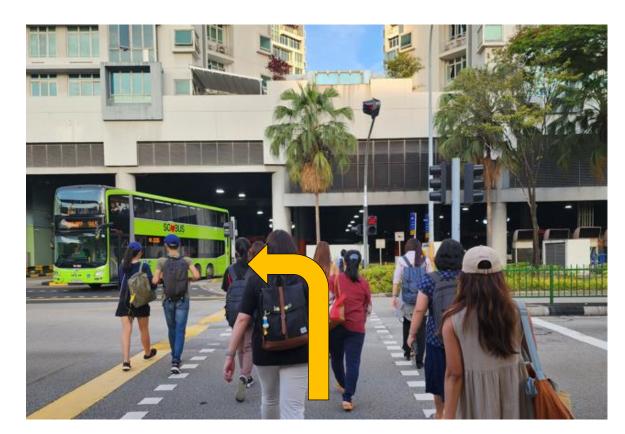

2. Turn left after the Passenger Service Office.

4. Cross the road again and turn right.

Continue straight and walk through
the sliding glass doors to
Sengkang Bus Interchange.

Public Library
Sengkang

5. At Sengkang Bus Interchange, go straight past the sliding doors towards the MRT entrance.