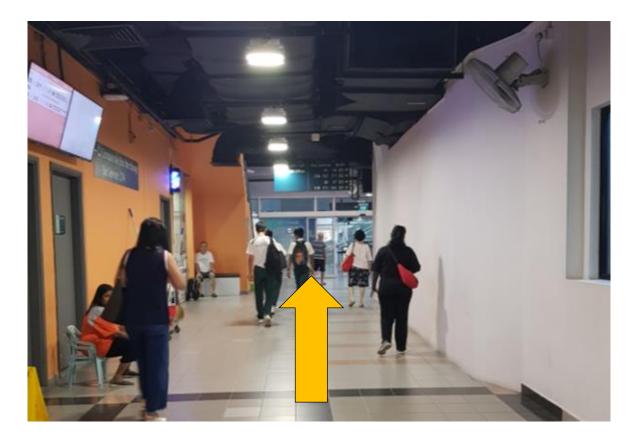

2. Turn right when you see Sengkang MRT entrance and go straight.

4. Go diagonally towards Compass One entrance located next to The Body Shop.

5. Follow the path into Compass One mall.

7. Go straight and turn right at Goldheart.

6. Go straight and turn left at iStudio.

8. Go straight into the pathway next to Makisan until you reach the Lift Lobby.

Public Library Sengkang

9. At the Lift Lobby, take the lift to Level 4.

11. Go straight and turn right into the pathway (before Shimmer & Shine shop).