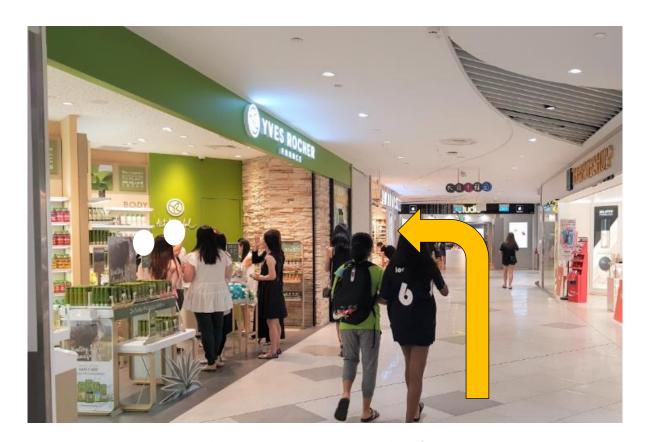

6. Go straight and turn left at iStudio.

8. Go straight into the pathway next to Makisan until you reach the Lift Lobby.

Public Library Sengkang

9. At the Lift Lobby, take the lift to Level 4.

11. Go straight and turn right into the pathway (before Shimmer & Shine shop).