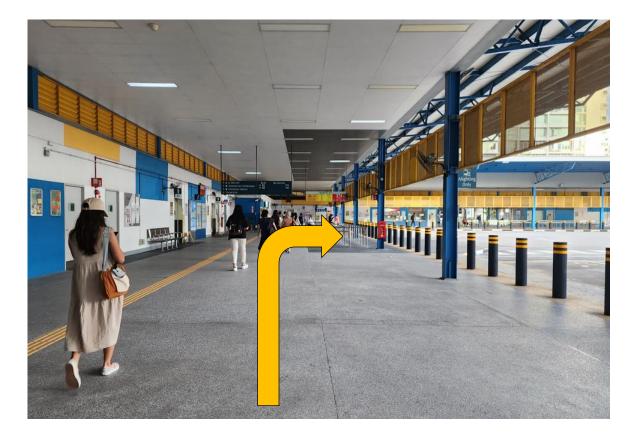

2. Turn right when you see Sengkang MRT entrance and go straight.

4. Go diagonally towards Compass One entrance located next to The Body Shop.

5. Follow the path into Compass One mall.

7. Go straight and turn right at Goldheart.