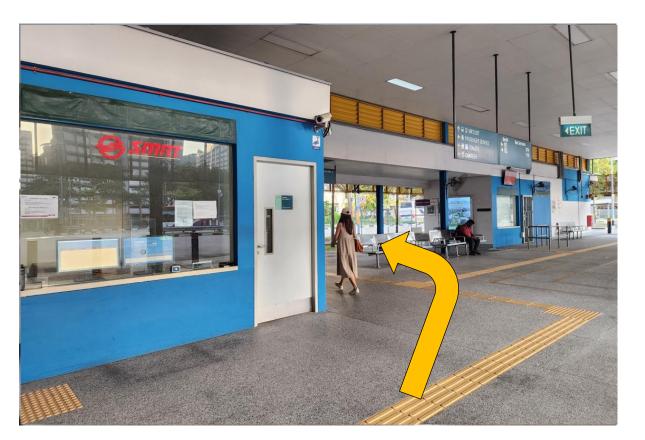

## Route 2: Compassvale Bus Interchange to Sengkang Public Library

1. Alight at Compassvale Bus Interchange. Go straight and turn right at NTWU Canteen.

3. At the traffic light, cross the road and turn left.