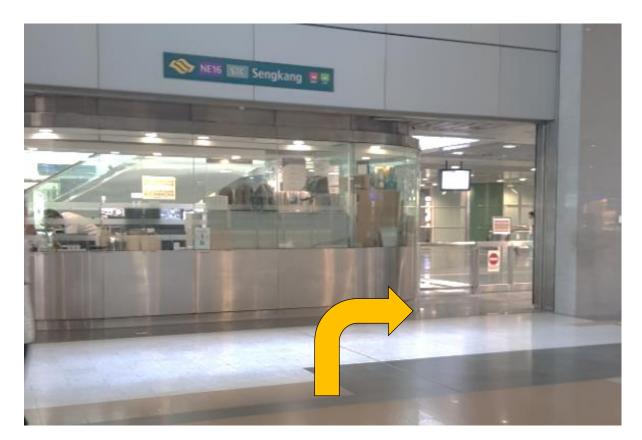

2. Turn right when you see Sengkang MRT entrance and go straight.

4. Go diagonally towards Compass One entrance located next to The Body Shop.

5. Follow the path into Compass One mall.

7. Go straight and turn right at Goldheart.