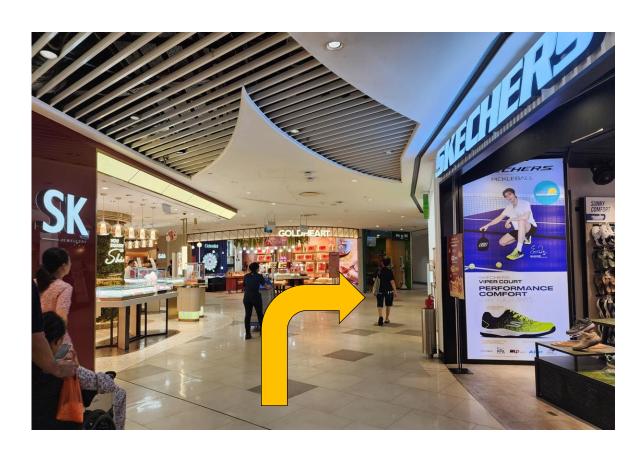

2. Turn right when you see Sengkang MRT entrance and go straight.

4. Go diagonally towards Compass One entrance located next to The Body Shop.

5. Follow the path into Compass One mall.

7. Go straight and turn right at Goldheart.