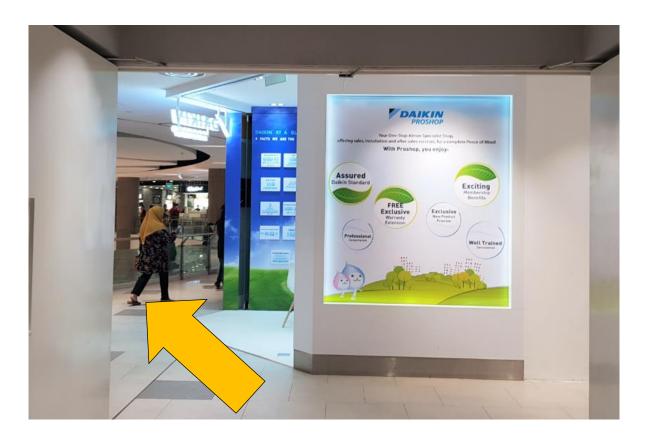

10. Exit the Lift Lobby and turn right after Daikin Proshop.

12. Go straight and you will reach Sengkang Public Library's entrance on your left. Public Library Sengkang

14. Exit the Lift Lobby and turn right at Daikin Proshop.

16. Go straight and you will reach Sengkang Public Library's entrance on your left. Public Library Sengkang