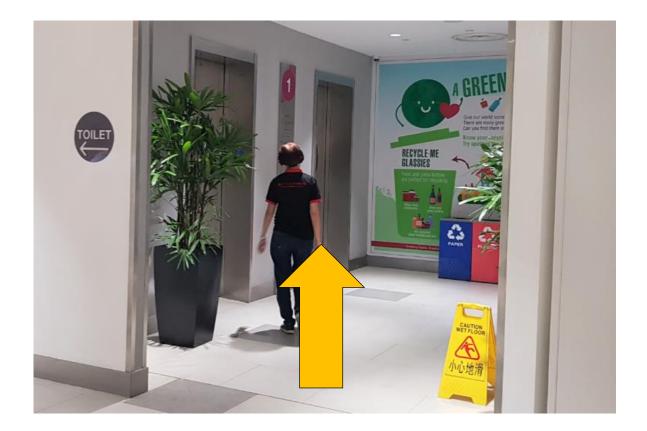

6. Go straight and turn left at iStudio.

8. Go straight into the pathway next to Makisan until you reach the Lift Lobby.

Public Library Sengkang

9. At the Lift Lobby, take the lift to Level 4.

11. Go straight and turn right into the pathway (before Shimmer & Shine shop).

10. Exit the Lift Lobby and turn right after Daikin Proshop.

12. Go straight and you will reach Sengkang Public Library's entrance on your left. Public Library Sengkang