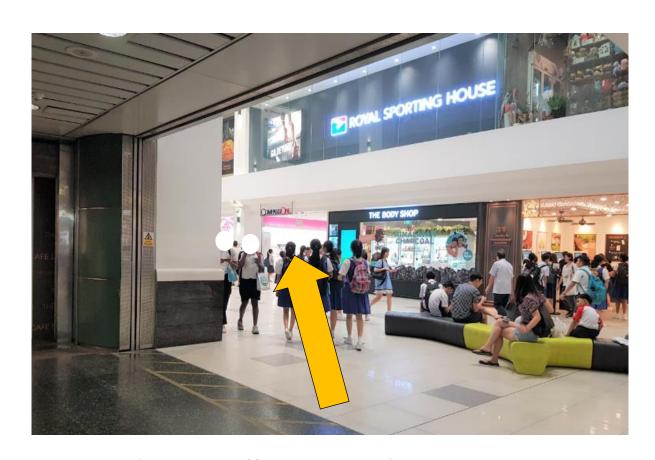

## Route 1: Sengkang Bus Interchange to Sengkang Public Library

1. Alight at Sengkang Bus Interchange. Go straight past the sliding doors towards the MRT entrance.

3. Turn left at Northeast Medical Group.

2. Turn right when you see Sengkang MRT entrance and go straight.

4. Go diagonally towards Compass One entrance located next to The Body Shop.

5. Follow the path into Compass One mall.

7. Go straight and turn right at Goldheart.