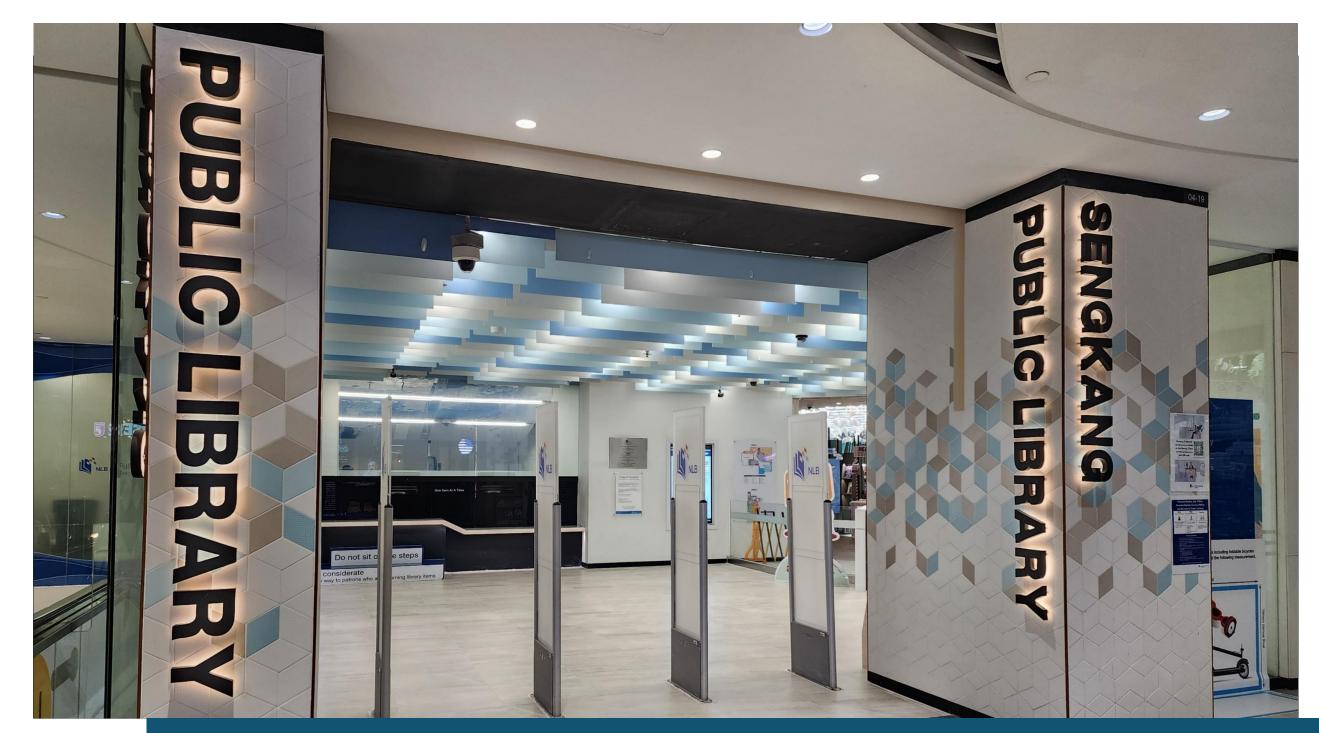

10. Exit the Lift Lobby and turn right after Daikin Proshop.

12. Go straight and you will reach Sengkang Public Library's entrance on your left. Public Library Sengkang

14. Exit the Lift Lobby and turn right at Daikin Proshop.

16. Go straight and you will reach Sengkang Public Library's entrance on your left. Public Library Sengkang