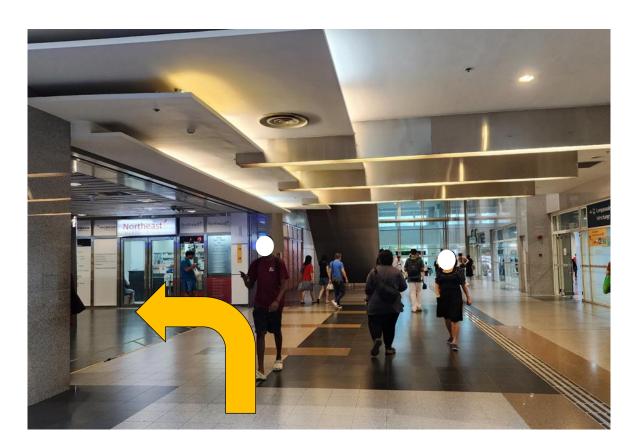

## Route 1: Sengkang Bus Interchange to Sengkang Public Library

1. Alight at Sengkang Bus Interchange. Go straight past the sliding doors towards the MRT entrance.

3. Turn left at Northeast Medical Group.

7. Turn left at Northeast Medical Group.

6. Turn right when you see Sengkang MRT entrance and go straight.

8. Go diagonally towards Compass
One entrance next to The Body Shop.

9. Follow the path.

11. Go straight and turn right at Goldheart.