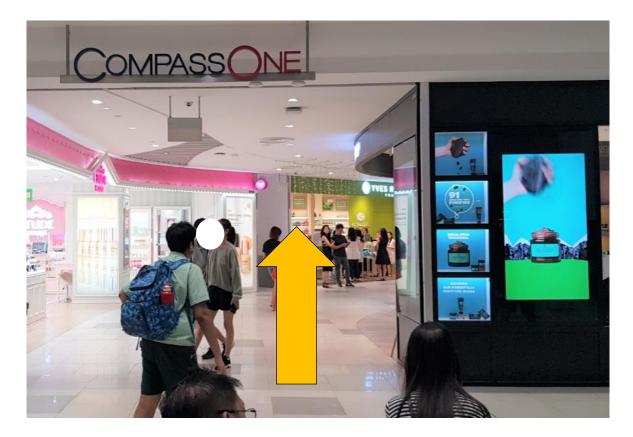

2. Turn right when you see Sengkang MRT entrance and go straight.

4. Go diagonally towards Compass One entrance located next to The Body Shop.

5. Follow the path into Compass One mall.

7. Go straight and turn right at Goldheart.