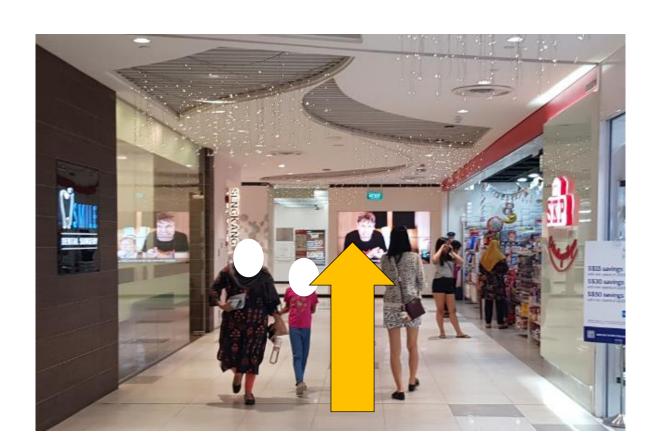

10. Exit the Lift Lobby and turn right after Daikin Proshop.

12. Go straight and you will reach Sengkang Public Library's entrance on your left. Public Library Sengkang