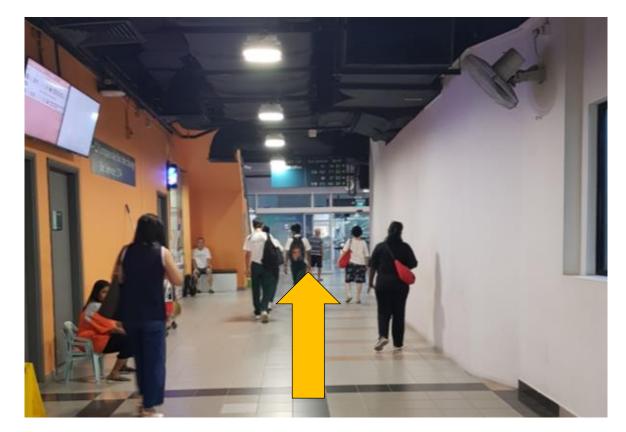

## Route 1: Sengkang Bus Interchange to Sengkang Public Library

1. Alight at Sengkang Bus Interchange. Go straight past the sliding doors towards the MRT entrance.

3. Turn left at Northeast Medical Group.