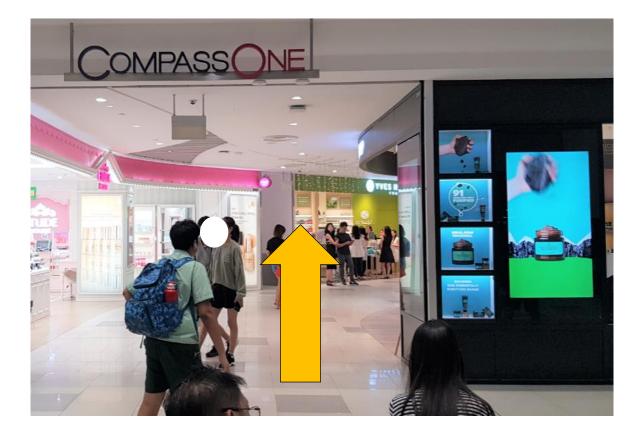

2. Turn right when you see Sengkang MRT entrance and go straight.

4. Go diagonally towards Compass One entrance located next to The Body Shop.

5. Follow the path into Compass One mall.

7. Go straight and turn right at Goldheart.

6. Go straight and turn left at iStudio.

8. Go straight into the pathway next to Makisan until you reach the Lift Lobby.

Public Library Sengkang

9. At the Lift Lobby, take the lift to Level 4.

11. Go straight and turn right into the pathway (before Shimmer & Shine shop).