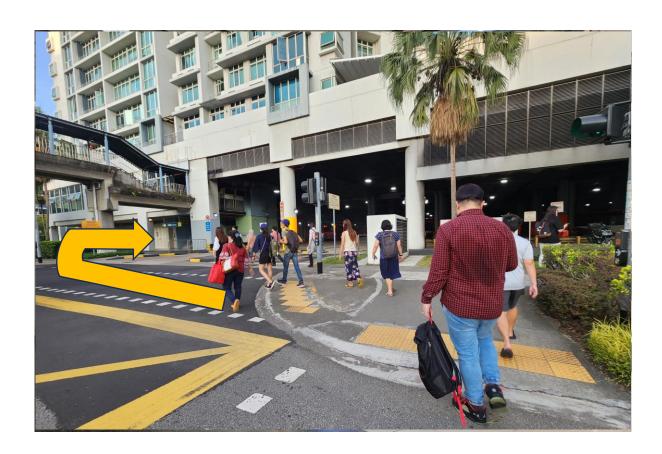

## Route 1: Sengkang Bus Interchange to Sengkang Public Library

1. Alight at Sengkang Bus Interchange. Go straight past the sliding doors towards the MRT entrance.

3. Turn left at Northeast Medical Group.

2. Turn right when you see Sengkang MRT entrance and go straight.

4. Go diagonally towards Compass One entrance located next to The Body Shop.

5. Follow the path into Compass One mall.

7. Go straight and turn right at Goldheart.