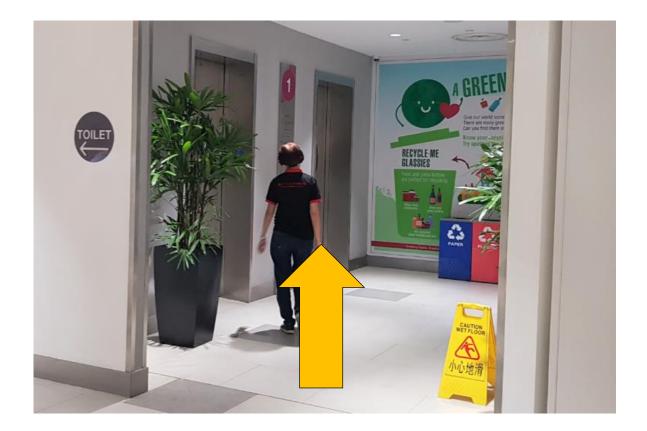

6. Go straight and turn left at iStudio.

8. Go straight into the pathway next to Makisan until you reach the Lift Lobby.

Public Library Sengkang

9. At the Lift Lobby, take the lift to Level 4.

11. Go straight and turn right into the pathway (before Shimmer & Shine shop).

10. Go straight and turn left at iStudio.

12. Go straight into the pathway next to Makisan until you reach Lift Lobby.

13. At the Lift Lobby, take the lift to Level 4.

15. Go straight and turn right into the pathway (before Shimmer & Shine shop).