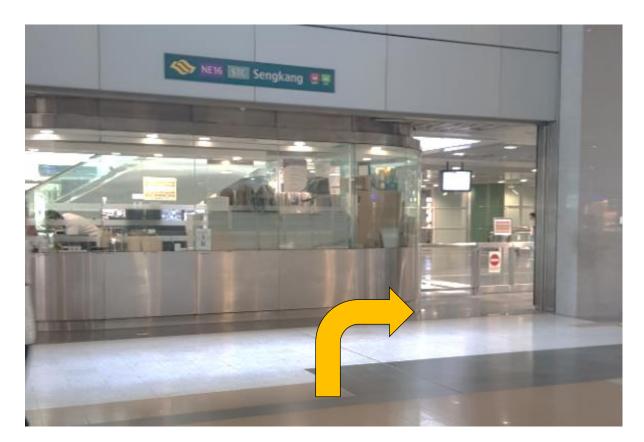

## Route 1: Sengkang Bus Interchange to Sengkang Public Library

1. Alight at Sengkang Bus Interchange. Go straight past the sliding doors towards the MRT entrance.

3. Turn left at Northeast Medical Group.

2. Turn right when you see Sengkang MRT entrance and go straight.

4. Go diagonally towards Compass One entrance located next to The Body Shop.

5. Follow the path into Compass One mall.

7. Go straight and turn right at Goldheart.