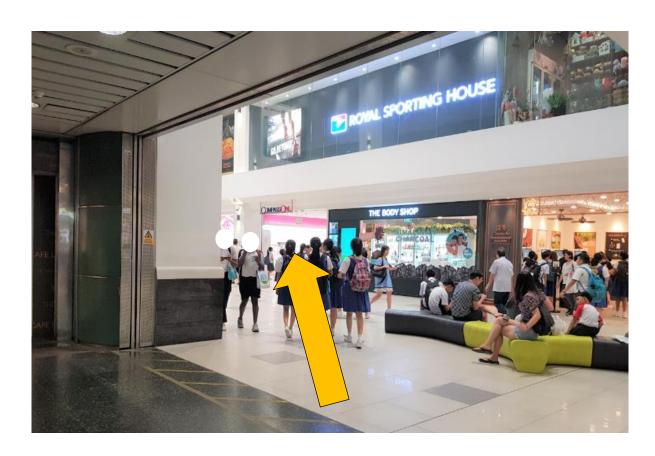

2. Turn right when you see Sengkang MRT entrance and go straight.

4. Go diagonally towards Compass One entrance located next to The Body Shop.

5. Follow the path into Compass One mall.

7. Go straight and turn right at Goldheart.

6. Go straight and turn left at iStudio.

8. Go straight into the pathway next to Makisan until you reach the Lift Lobby.

Public Library Sengkang

9. At the Lift Lobby, take the lift to Level 4.

11. Go straight and turn right into the pathway (before Shimmer & Shine shop).