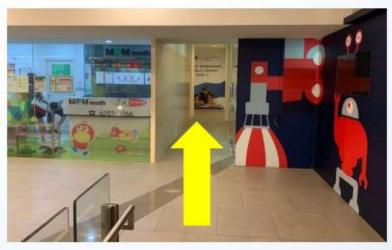

11. Take lift up to Level 5. Sembawang Public Library is on the right

10. Go straight. Pass by the education centres, there is a lift