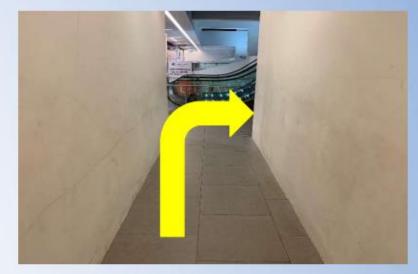

11. Take lift up to Level 5. Sembawang Public Library is on the right

10. Go straight. Pass by the education centres, there is a lift

9. At Level 4, go straight and turn right

11. Take lift up to Level 5. Sembawang Public Library is on the right

10. Go straight. Pass by the education centres, there is a lift