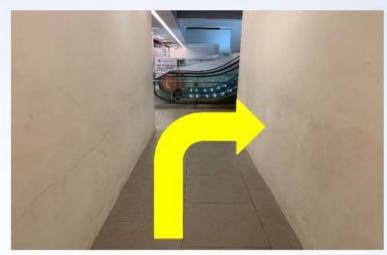

5. Cross over to Sun Plaza

7. Go straight and turn left. You will see the passenger lift

6. Go straight in and you will see McDonald's on your left

8. Take the lift up to Level 4

9. At Level 4, go straight and turn right

4. Go straight. You will see McDonald's side entrance

5. Turn left

7. Go straight and turn left. You will see the passenger lift

6. On your left is Sun Plaza's entrance. Enter here

8. Take the lift up to Level 4