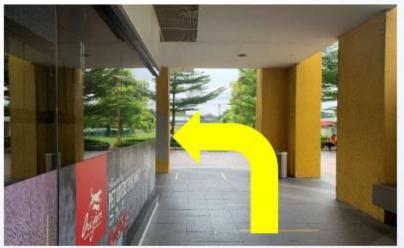

5. Cross over to Sun Plaza

7. Go straight and turn left. You will see the passenger lift

6. Go straight in and you will see McDonald's on your left

8. Take the lift up to Level 4

9. At Level 4, go straight and turn right