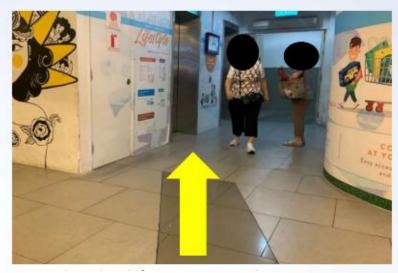

5. Cross over to Sun Plaza

7. Go straight and turn left. You will see the passenger lift

6. Go straight in and you will see McDonald's on your left

8. Take the lift up to Level 4

9. At Level 4, go straight and turn right