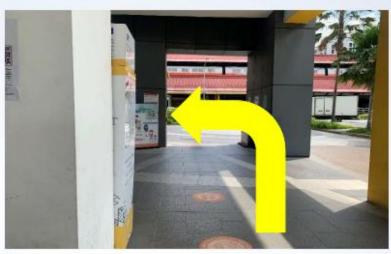

### Route 1: From Sembawang Station Bus Stop (58211) to Sembawang Public Library

1. Take the ramp on the left

3. Go straight and you will see a ramp at the end of the route

2. Go straight and turn left

4. Go down the ramp and towards the traffic light

5. Cross over to Sun Plaza

7. Go straight and turn left. You will see the passenger lift

6. Go straight in and you will see McDonald's on your left

8. Take the lift up to Level 4

9. At Level 4, go straight and turn right