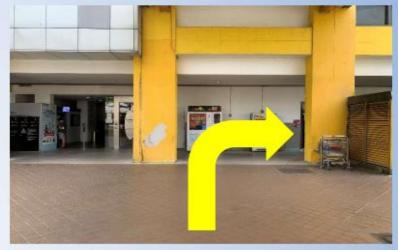

5. Cross over to Sun Plaza

7. Go straight and turn left. You will see the passenger lift

6. Go straight in and you will see McDonald's on your left

8. Take the lift up to Level 4

9. At Level 4, go straight and turn right