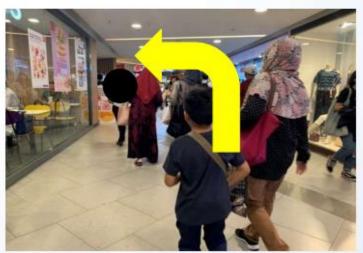

5. Cross over to Sun Plaza

7. Go straight and turn left. You will see the passenger lift

6. Go straight in and you will see McDonald's on your left

8. Take the lift up to Level 4

9. At Level 4, go straight and turn right