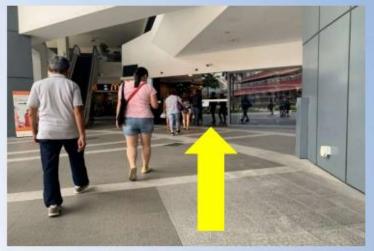

2. Go up three ramps

4. Go towards the stalls and continue walking until Macdonald's

All rights reserved. National Library Board Singapore

5. Take the lift up to Level 4

7. Go straight. Pass by the education centres, there is a lift