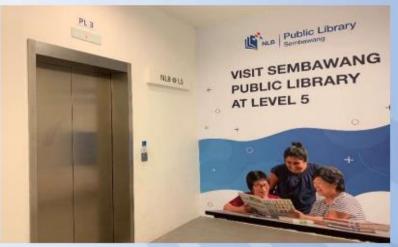

11. Take lift up to Level 5. Sembawang Public Library is on the right

10. Go straight. Pass by the education centres, there is a lift

6. At Level 4, go straight then turn right

8. Take the lift up to Level 5. Sembawang Public Library is on the right

9. At Level 4, go straight and turn right

11. Take lift up to Level 5. Sembawang Public Library is on the right

10. Go straight. Pass by the education centres, there is a lift