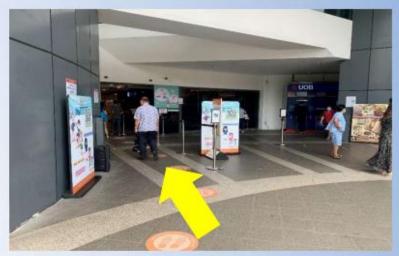

## Route 3: From Sembawang Bus Interchange to Sembawang Public Library

1. At the bus interchange, go up this ramp

3. Go straight and turn left

2. You will see this after the ramp. Go straight and turn right

4. Go straight. You will see McDonald's side entrance

5. Turn left

7. Go straight and turn left. You will see the passenger lift

6. On your left is Sun Plaza's entrance. Enter here

8. Take the lift up to Level 4