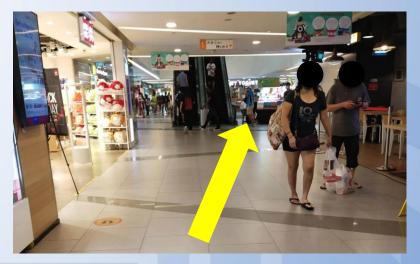

5. Cross over to Sun Plaza

7. Go straight and turn left. You will see the passenger lift

6. Go straight in and you will see McDonald's on your left

8. Take the lift up to Level 4

9. At Level 4, go straight and turn right