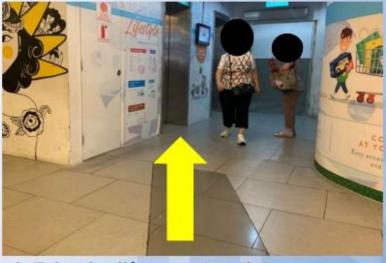

11. Take lift up to Level 5. Sembawang Public Library is on the right

10. Go straight. Pass by the education centres, there is a lift

9. At Level 4, go straight and turn right

11. Take lift up to Level 5. Sembawang Public Library is on the right

10. Go straight. Pass by the education centres, there is a lift