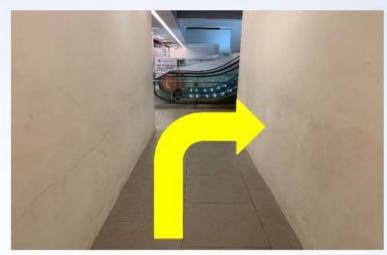

5. Cross over to Sun Plaza

7. Go straight and turn left. You will see the passenger lift

6. Go straight in and you will see McDonald's on your left

8. Take the lift up to Level 4

9. At Level 4, go straight and turn right