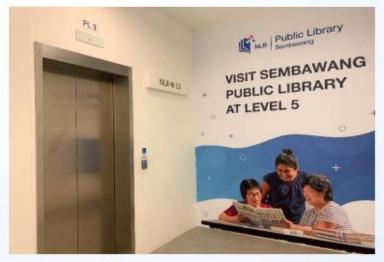

11. Take lift up to Level 5. Sembawang Public Library is on the right

10. Go straight. Pass by the education centres, there is a lift

6. At Level 4, go straight then turn right

8. Take the lift up to Level 5. Sembawang Public Library is on the right

9. At Level 4, go straight and turn right

11. Take lift up to Level 5. Sembawang Public Library is on the right

10. Go straight. Pass by the education centres, there is a lift