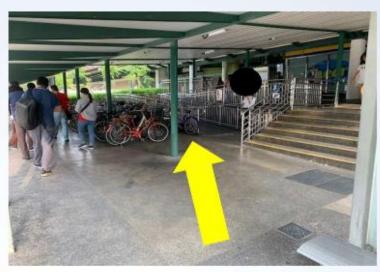

## Route 3: From Sembawang Bus Interchange to Sembawang Public Library

1. At the bus interchange, go up this ramp

3. Go straight and turn left

2. You will see this after the ramp. Go straight and turn right