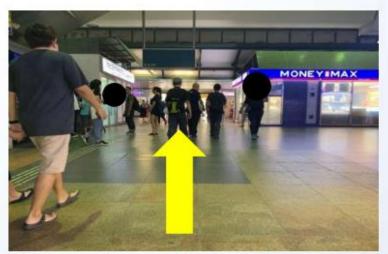

4. Go straight. You will see McDonald's side entrance

5. Turn left

7. Go straight and turn left. You will see the passenger lift

6. On your left is Sun Plaza's entrance. Enter here

8. Take the lift up to Level 4