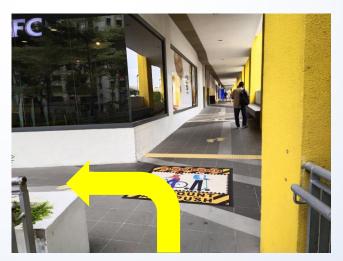

4. Go straight. You will see McDonald's side entrance

5. Turn left

7. Go straight and turn left. You will see the passenger lift

6. On your left is Sun Plaza's entrance. Enter here

8. Take the lift up to Level 4