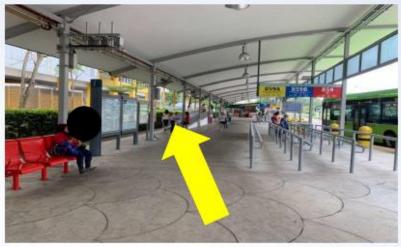

### Route 1: From Sembawang Station Bus Stop (58211) to Sembawang Public Library

1. Take the ramp on the left

3. Go straight and you will see a ramp at the end of the route

2. Go straight and turn left

4. Go down the ramp and towards the traffic light