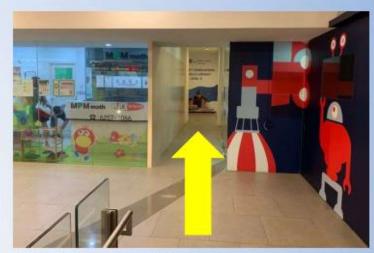

4. Go straight. You will see McDonald's side entrance

5. Turn left

7. Go straight and turn left. You will see the passenger lift

6. On your left is Sun Plaza's entrance. Enter here

8. Take the lift up to Level 4