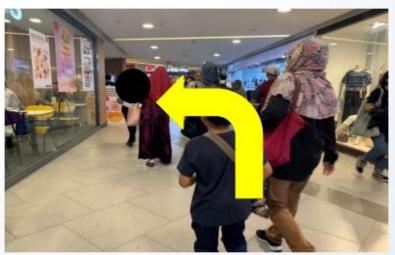

2. Go up three ramps

4. Go towards the stalls and continue walking until Macdonald's

All rights reserved. National Library Board Singapore

5. Take the lift up to Level 4

7. Go straight. Pass by the education centres, there is a lift

4. Go straight. You will see McDonald's side entrance

5. Turn left

7. Go straight and turn left. You will see the passenger lift

6. On your left is Sun Plaza's entrance. Enter here

8. Take the lift up to Level 4