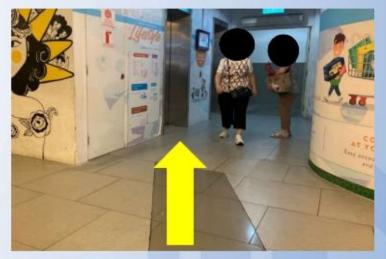

11. Take lift up to Level 5. Sembawang Public Library is on the right

10. Go straight. Pass by the education centres, there is a lift

6. At Level 4, go straight then turn right

8. Take the lift up to Level 5. Sembawang Public Library is on the right

9. At Level 4, go straight and turn right

11. Take lift up to Level 5. Sembawang Public Library is on the right

10. Go straight. Pass by the education centres, there is a lift