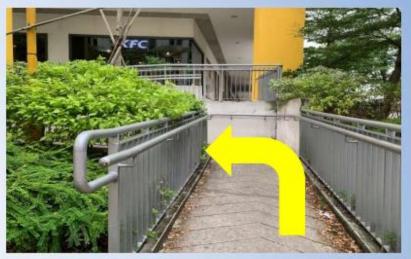

### Route 1: From Sembawang Station Bus Stop (58211) to Sembawang Public Library

1. Take the ramp on the left

3. Go straight and you will see a ramp at the end of the route

2. Go straight and turn left

4. Go down the ramp and towards the traffic light