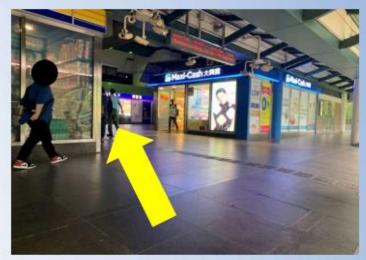

## Route 2: From Sun Plaza/Sembawang Stn Bus Stop (58251) to Sembawang Public Library

1. After alighting at bus stop, turn right and go straight. Watch for vehicles on your left. Cross over and turn left

2. Go up three ramps

4. Go towards the stalls and continue walking until Macdonald's

All rights reserved. National Library Board Singapore

5. Take the lift up to Level 4

7. Go straight. Pass by the education centres, there is a lift