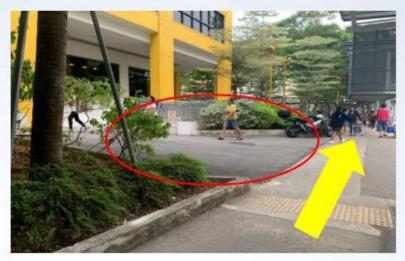

4. Go straight. You will see McDonald's side entrance

5. Turn left

7. Go straight and turn left. You will see the passenger lift

6. On your left is Sun Plaza's entrance. Enter here

8. Take the lift up to Level 4