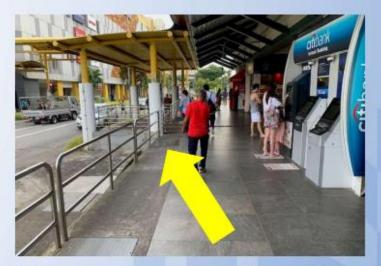

## Route 2: From Sun Plaza/Sembawang Stn Bus Stop (58251) to Sembawang Public Library

1. After alighting at bus stop, turn right and go straight. Watch for vehicles on your left. Cross over and turn left