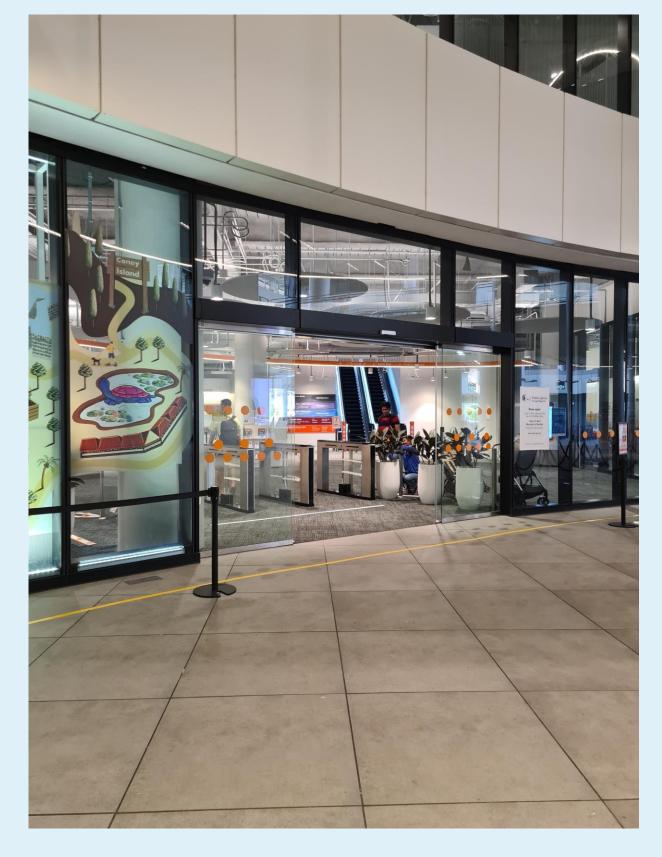

### Wheelchair-Friendly Routes (LRT) Punggol Regional Library

Updated 03/04/2023





## We de la lander

#### Route 1: Sam Kee LRT to Punggol Regional Library Level 1 Entrance















1. Alight at the west bound LRT – Sam Kee.

2. Turn right after exiting the gantry.

3. Proceed down the slope and turn left towards the shelter.

4. Go straight to access the ramp towards One Punggol.













5. Turn right to access the slope.

6. Proceed up the slope and turn left.

7. Proceed straight and turn left.

8. Turn right towards Punggol Regional Library.







9. Welcome to Punggol Regional Library.



# We do have

#### Route 2: Sam Kee LRT to Punggol Regional Library Level 2 entrance















1. Alight at the west bound LRT – Sam Kee.

2. Turn right after exiting the gantry.

3. Proceed down the slope and turn left towards the shelter.

4. Go straight to access the ramp towards One Punggol.













5. Turn right to access the slope.

6. Proceed up the slope and turn left.

7. Proceed straight towards Lift Lobby B

8. Take lift to level 2.





9. Turn left after exiting the lift.



10. Proceed straight.Entrance to the library is on the left.



11. Welcome toPunggol RegionalLibrary.