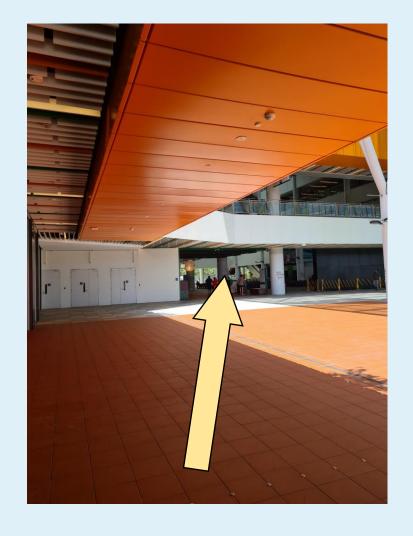

4. Go straight to access the ramp towards One Punggol.

5. Turn right to access the slope.

6. Proceed up the slope and turn left.

7. Proceed straight and turn left.

8. Turn right towards Punggol Regional Library.