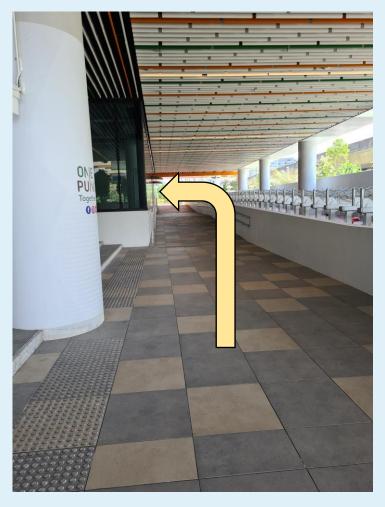

4. Go straight to access the ramp towards One Punggol.

5. Turn right to access the slope.

6. Proceed up the slope and turn left.

7. Proceed straight and turn left.

8. Turn right towards Punggol Regional Library.