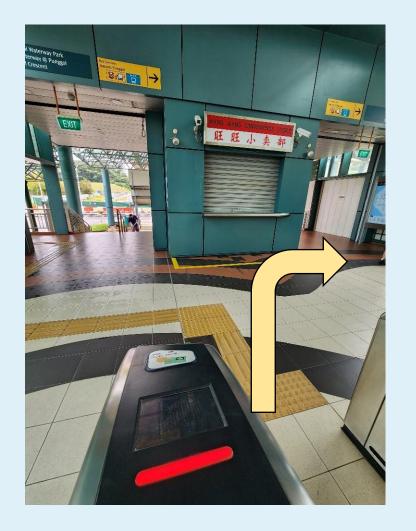

#### Route 1: Sam Kee LRT to Punggol Regional Library Level 1 Entrance

1. Alight at the west bound LRT – Sam Kee.

2. Turn right after exiting the gantry.

3. Proceed down the slope and turn left towards the shelter.

#### Route 2: Sam Kee LRT to Punggol Regional Library Level 2 entrance

1. Alight at the west bound LRT – Sam Kee.

2. Turn right after exiting the gantry.

3. Proceed down the slope and turn left towards the shelter.