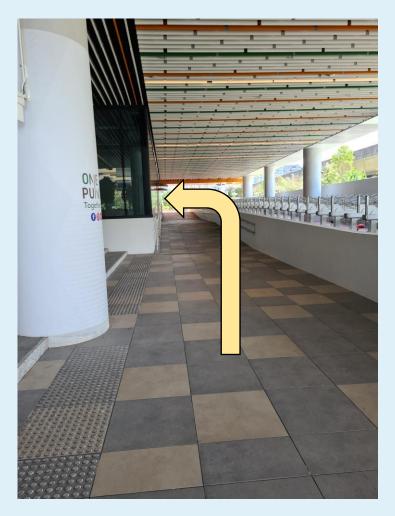

4. Go straight to access the ramp towards One Punggol.

5. Turn right to access the slope.

6. Proceed up the slope and turn left.

7. Proceed straight and turn left.

8. Turn right towards Punggol Regional Library.

9. Welcome to Punggol Regional Library.