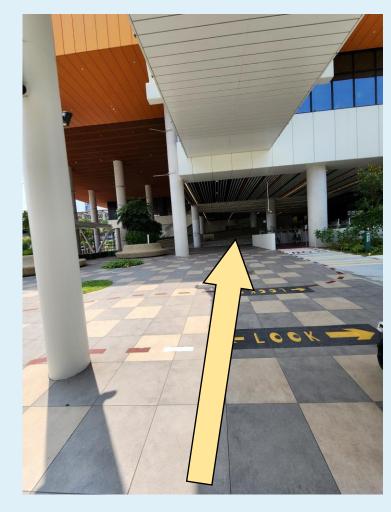

4. Go straight to access the ramp towards One Punggol.

5. Turn right to access the slope.

6. Proceed up the slope and turn left.

7. Proceed straight and turn left.

8. Turn right towards Punggol Regional Library.