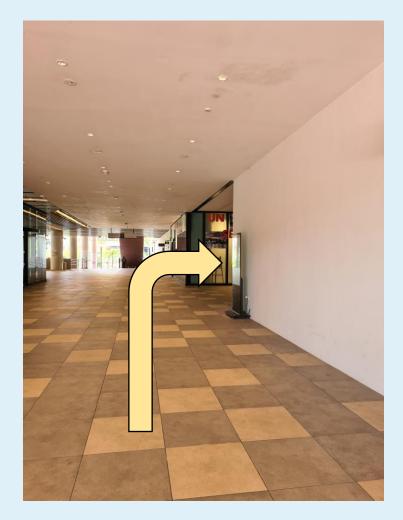

4. Go straight to access the ramp towards One Punggol.

5. Turn right to access the slope.

6. Proceed up the slope and turn left.

7. Proceed straight and turn left.

8. Turn right towards Punggol Regional Library.