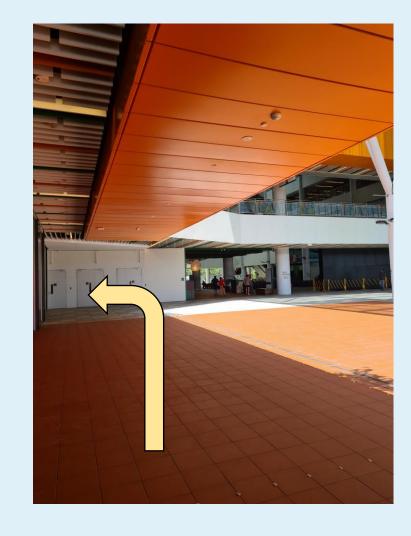

#### Route 1: Sam Kee LRT to Punggol Regional Library Level 1 Entrance

1. Alight at the west bound LRT – Sam Kee.

2. Turn right after exiting the gantry.

3. Proceed down the slope and turn left towards the shelter.

4. Go straight to access the ramp towards One Punggol.

5. Turn right to access the slope.

6. Proceed up the slope and turn left.

7. Proceed straight and turn left.

8. Turn right towards Punggol Regional Library.