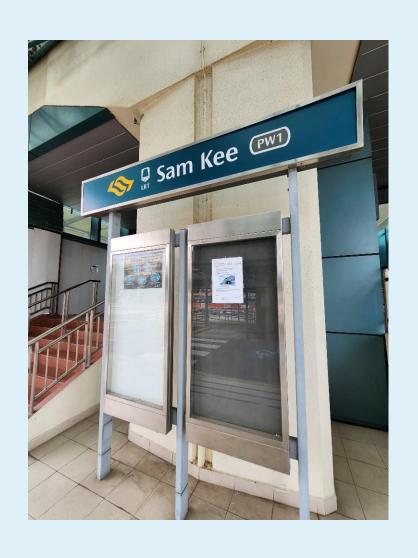

#### Route 1: Sam Kee LRT to Punggol Regional Library Level 1 Entrance

1. Alight at the west bound LRT – Sam Kee.

2. Turn right after exiting the gantry.

3. Proceed down the slope and turn left towards the shelter.