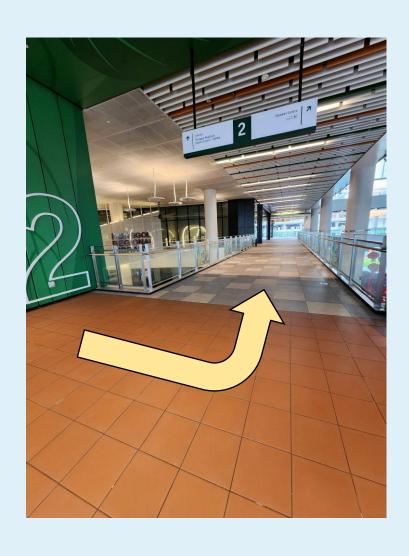

4. Go straight to access the ramp towards One Punggol.

5. Turn right to access the slope.

6. Proceed up the slope and turn left.

7. Proceed straight towards Lift Lobby B

8. Take lift to level 2.

9. Turn left after exiting the lift.