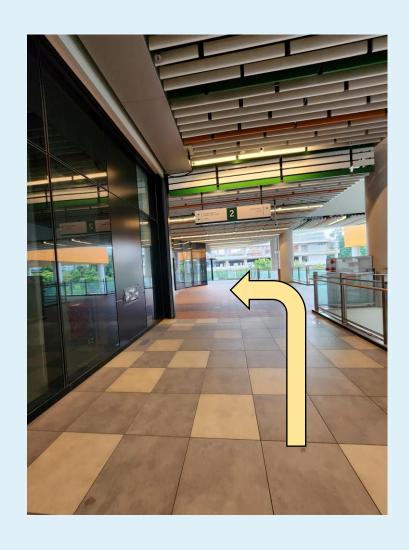

4. Go straight to access the ramp towards One Punggol.

5. Turn right to access the slope.

6. Proceed up the slope and turn left.

7. Proceed straight towards Lift Lobby B

8. Take lift to level 2.

9. Turn left after exiting the lift.

10. Proceed straight.Entrance to the library is on the left.

11. Welcome toPunggol RegionalLibrary.