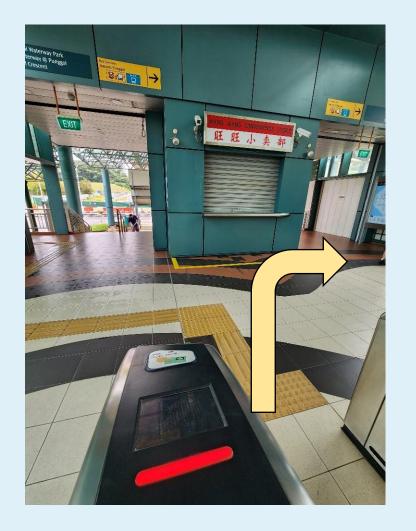

#### Route 1: Sam Kee LRT to Punggol Regional Library Level 1 Entrance

1. Alight at the west bound LRT – Sam Kee.

2. Turn right after exiting the gantry.

3. Proceed down the slope and turn left towards the shelter.