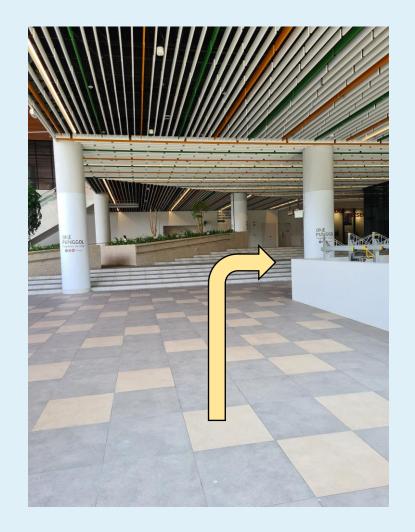

4. Go straight to access the ramp towards One Punggol.

5. Turn right to access the slope.

6. Proceed up the slope and turn left.

7. Proceed straight and turn left.

8. Turn right towards Punggol Regional Library.