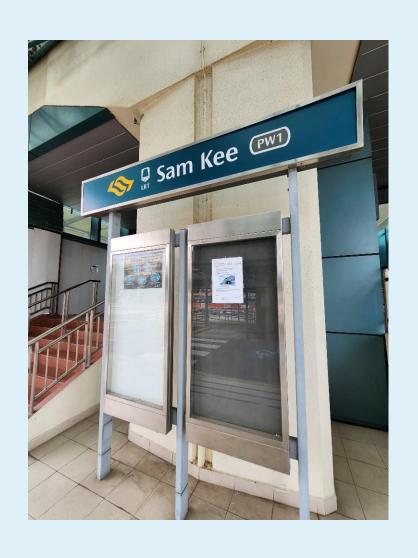

#### Route 1: Sam Kee LRT to Punggol Regional Library Level 1 Entrance

1. Alight at the west bound LRT – Sam Kee.

2. Turn right after exiting the gantry.

3. Proceed down the slope and turn left towards the shelter.

#### Route 2: Sam Kee LRT to Punggol Regional Library Level 2 entrance

1. Alight at the west bound LRT – Sam Kee.

2. Turn right after exiting the gantry.

3. Proceed down the slope and turn left towards the shelter.