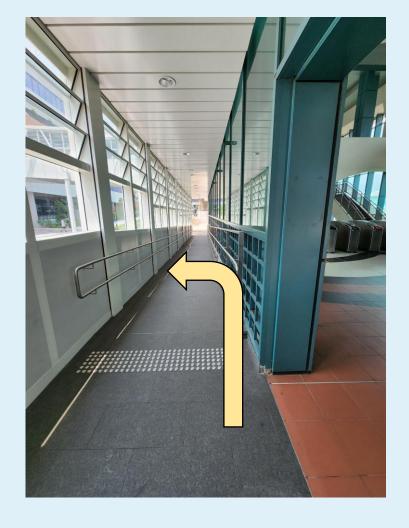

#### Route 1: Sam Kee LRT to Punggol Regional Library Level 1 Entrance

1. Alight at the west bound LRT – Sam Kee.

2. Turn right after exiting the gantry.

3. Proceed down the slope and turn left towards the shelter.

4. Go straight to access the ramp towards One Punggol.

5. Turn right to access the slope.

6. Proceed up the slope and turn left.

7. Proceed straight and turn left.

8. Turn right towards Punggol Regional Library.