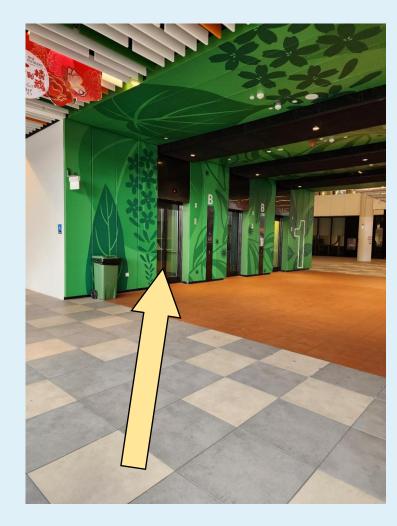

4. Go straight to access the ramp towards One Punggol.

5. Turn right to access the slope.

6. Proceed up the slope and turn left.

7. Proceed straight towards Lift Lobby B

8. Take lift to level 2.

9. Turn left after exiting the lift.