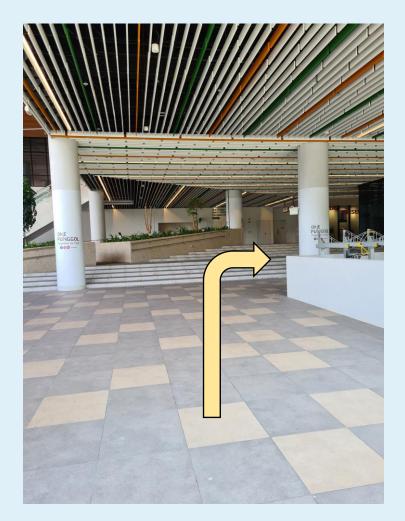

4. Go straight to access the ramp towards One Punggol.

5. Turn right to access the slope.

6. Proceed up the slope and turn left.

7. Proceed straight and turn left.

8. Turn right towards Punggol Regional Library.