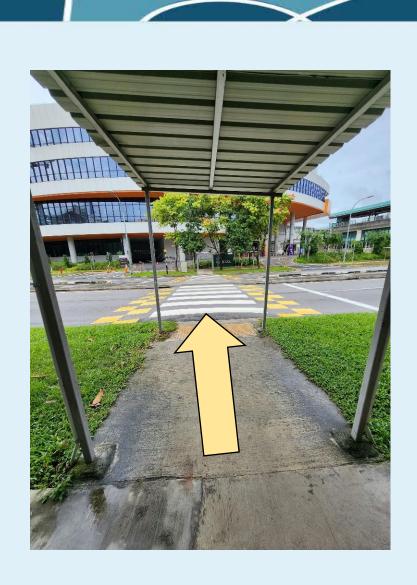

Punggol Bus Stop to **Punggol Regional Library**



@PublicLibrarySG











1. Alight at Bus Stop 65489 – *aft Punggol Dr.* 

Take the slope behind the bus
stop.

3. Go up the slope till the end.





### 4. Turn right at the end of the slope.











### 5. Turn right and head straight.

Continue
straight and make a
U-turn.

7. Make a U-turn and go up the slope.







8. Proceed towardsThe CelebrationSquare.









9. Proceed across The Celebration Square.

10. Welcome to Punggol Regional Library.



@PublicLibrarySG 😭 🙆







## Route 2: SAFRA Bus Stop to Punggol Regional Library



@PublicLibrarySG

NLB Public Library









1. Alight at Bus Stop 65481 bef Punggol Dr.

2.1. Proceed towards the traffic light. Cross traffic light. Follow Route 1.

2.2. Head towards SAFRA.





#### 4. Cross zebra crossing towards One Punggol.











#### 4. Turn right and proceed straight.

5. Proceed straight and turn left.

6. Proceed up the slope and turn left.





#### 7. Continue towards One Punggol.











### 8. Proceed up the slope.

9. Proceed straight along the corridor.

10. Turn left towards Punggol Regional Library.





# 11. Welcome toPunggol RegionalLibrary.