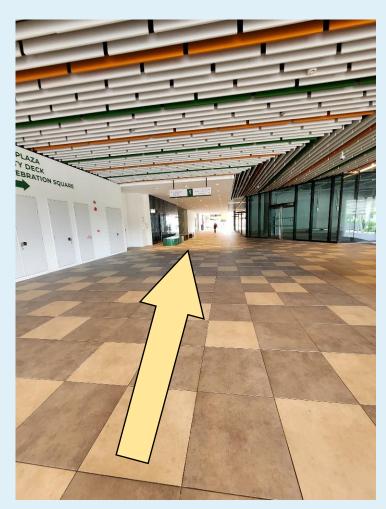

### 5. Turn right and head straight.

Continue
straight and make a
U-turn.

7. Make a U-turn and go up the slope.

8. Proceed towardsThe CelebrationSquare.

9. Proceed across The Celebration Square.

10. Welcome to Punggol Regional Library.

#### 4. Turn right and proceed straight.

5. Proceed straight and turn left.

6. Proceed up the slope and turn left.

#### 7. Continue towards One Punggol.