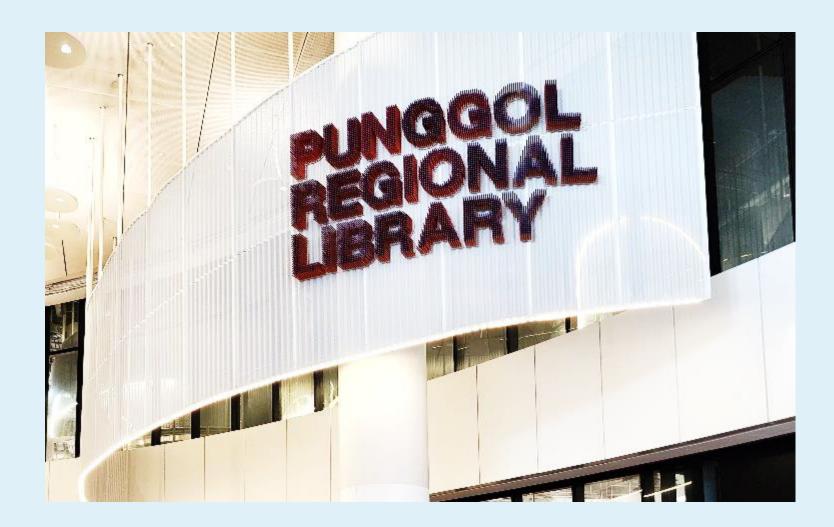

## Route 1: One Punggol Bus Stop to **Punggol Regional Library**

@PublicLibrarySG

1. Alight at Bus Stop 65489 – *aft Punggol Dr.* 

Take the slope behind the bus
stop.

3. Go up the slope till the end.