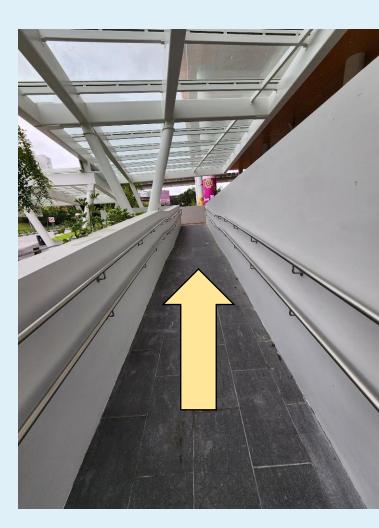

### 5. Turn right and head straight.

Continue
straight and make a
U-turn.

7. Make a U-turn and go up the slope.

8. Proceed towardsThe CelebrationSquare.

9. Proceed across The Celebration Square.

10. Welcome to Punggol Regional Library.