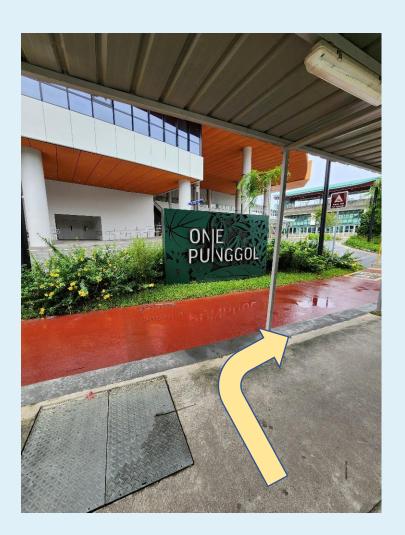

icLibrarySG











1. Alight at Bus Stop 65489 – *aft Punggol Dr.* 

Take the slope behind the bus
stop.

3. Go up the slope till the end.





### 4. Turn right at the end of the slope.











### 5. Turn right and head straight.

Continue
straight and make a
U-turn.

7. Make a U-turn and go up the slope.







8. Proceed towardsThe CelebrationSquare.









9. Proceed across The Celebration Square.

10. Welcome to Punggol Regional Library.



@PublicLibrarySG 😭 🙆







## Route 2: SAFRA Bus Stop to Punggol Regional Library



@PublicLibrarySG

NLB Public Library









1. Alight at Bus Stop 65481 bef Punggol Dr.

2.1. Proceed towards the traffic light. Cross traffic light. Follow Route 1.

2.2. Head towards SAFRA.





#### 4. Cross zebra crossing towards One Punggol.











#### 4. Turn right and proceed straight.

5. Proceed straight and turn left.

6. Proceed up the slope and turn left.





#### 7. Continue towards One Punggol.











### 8. Proceed up the slope.

9. Proceed straight along the corridor.

10. Turn left towards Punggol Regional Library.





# 11. Welcome toPunggol RegionalLibrary.