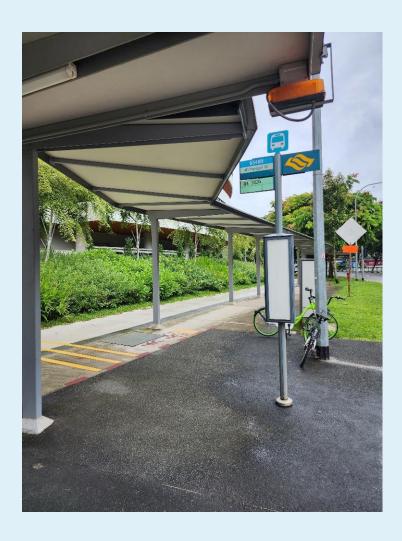

## Route 1: One Punggol Bus Stop to **Punggol Regional Library**

@PublicLibrarySG

1. Alight at Bus Stop 65489 – *aft Punggol Dr.* 

Take the slope behind the bus
stop.

3. Go up the slope till the end.