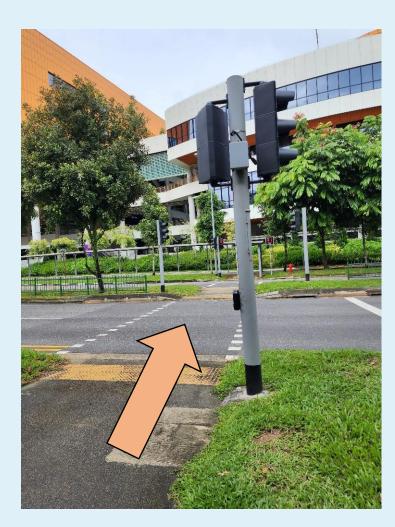

## Route 2: SAFRA Bus Stop to Punggol Regional Library

@PublicLibrarySG

NLB Public Library

1. Alight at Bus Stop 65481 bef Punggol Dr.

2.1. Proceed towards the traffic light. Cross traffic light. Follow Route 1.

2.2. Head towards SAFRA.