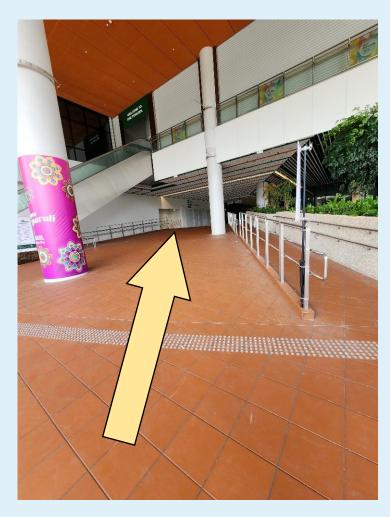

## Route 1: One Punggol Bus Stop to **Punggol Regional Library**

@PublicLibrarySG

1. Alight at Bus Stop 65489 – *aft Punggol Dr.* 

Take the slope behind the bus
stop.

3. Go up the slope till the end.

### 4. Turn right at the end of the slope.