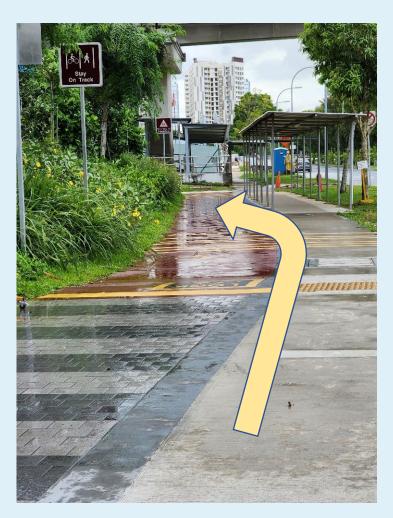

### 5. Turn right and head straight.

Continue
straight and make a
U-turn.

7. Make a U-turn and go up the slope.

8. Proceed towardsThe CelebrationSquare.

9. Proceed across The Celebration Square.

10. Welcome to Punggol Regional Library.