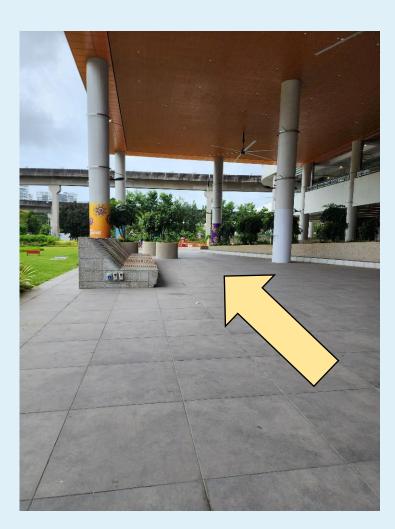

### 5. Turn right and head straight.

Continue
straight and make a
U-turn.

7. Make a U-turn and go up the slope.

8. Proceed towardsThe CelebrationSquare.

9. Proceed across The Celebration Square.

10. Welcome to Punggol Regional Library.