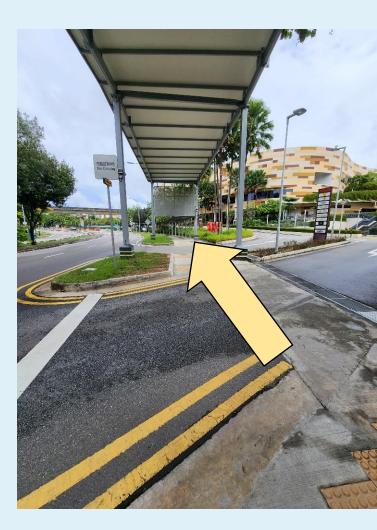

### Wheelchair-Friendly Routes (Bus) Punggol Regional Library



#### Updated 10/11/2022





## Route 1: One Punggol Bus Stop to **Punggol Regional Library**



@PublicLibrarySG











1. Alight at Bus Stop 65489 – *aft Punggol Dr.* 

Take the slope behind the bus
stop.

3. Go up the slope till the end.





### 4. Turn right at the end of the slope.











### 5. Turn right and head straight.

Continue
straight and make a
U-turn.

7. Make a U-turn and go up the slope.







8. Proceed towardsThe CelebrationSquare.









9. Proceed across The Celebration Square.

10. Welcome to Punggol Regional Library.



@PublicLibrarySG 😭 🙆







## Route 2: SAFRA Bus Stop to Punggol Regional Library



@PublicLibrarySG

NLB Public Library









1. Alight at Bus Stop 65481 bef Punggol Dr.

2.1. Proceed towards the traffic light. Cross traffic light. Follow Route 1.

2.2. Head towards SAFRA.





#### 4. Cross zebra crossing towards One Punggol.











#### 4. Turn right and proceed straight.

5. Proceed straight and turn left.

6. Proceed up the slope and turn left.





#### 7. Continue towards One Punggol.











### 8. Proceed up the slope.

9. Proceed straight along the corridor.

10. Turn left towards Punggol Regional Library.





# 11. Welcome toPunggol RegionalLibrary.