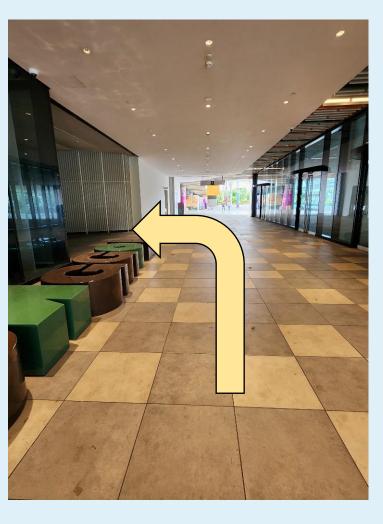

### 8. Proceed up the slope.

9. Proceed straight along the corridor.

10. Turn left towards Punggol Regional Library.