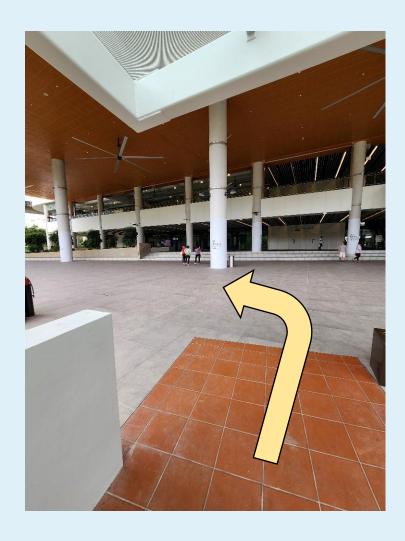

### 5. Turn right and head straight.

Continue
straight and make a
U-turn.

7. Make a U-turn and go up the slope.

8. Proceed towardsThe CelebrationSquare.

9. Proceed across The Celebration Square.

10. Welcome to Punggol Regional Library.