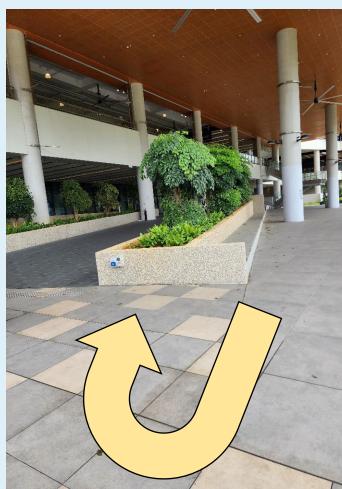

### 5. Turn right and head straight.

Continue
straight and make a
U-turn.

7. Make a U-turn and go up the slope.

8. Proceed towardsThe CelebrationSquare.

9. Proceed across The Celebration Square.

10. Welcome to Punggol Regional Library.