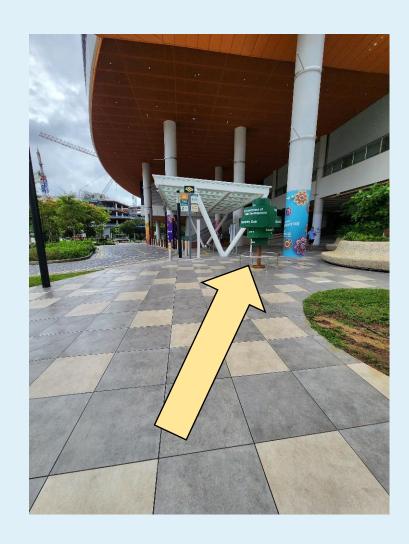

pe till the end.





### 4. Turn right at the end of the slope.











### 5. Turn right and head straight.

Continue
straight and make a
U-turn.

7. Make a U-turn and go up the slope.







8. Proceed towardsThe CelebrationSquare.









9. Proceed across The Celebration Square.

10. Welcome to Punggol Regional Library.



@PublicLibrarySG 😭 🙆







## Route 2: SAFRA Bus Stop to Punggol Regional Library



@PublicLibrarySG

NLB Public Library









1. Alight at Bus Stop 65481 bef Punggol Dr.

2.1. Proceed towards the traffic light. Cross traffic light. Follow Route 1.

2.2. Head towards SAFRA.





#### 4. Cross zebra crossing towards One Punggol.











#### 4. Turn right and proceed straight.

5. Proceed straight and turn left.

6. Proceed up the slope and turn left.





#### 7. Continue towards One Punggol.











### 8. Proceed up the slope.

9. Proceed straight along the corridor.

10. Turn left towards Punggol Regional Library.





# 11. Welcome toPunggol RegionalLibrary.