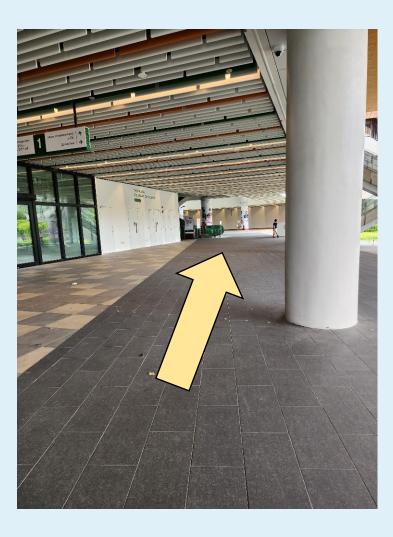

### 5. Turn right and head straight.

Continue
straight and make a
U-turn.

7. Make a U-turn and go up the slope.

8. Proceed towardsThe CelebrationSquare.

9. Proceed across The Celebration Square.

10. Welcome to Punggol Regional Library.