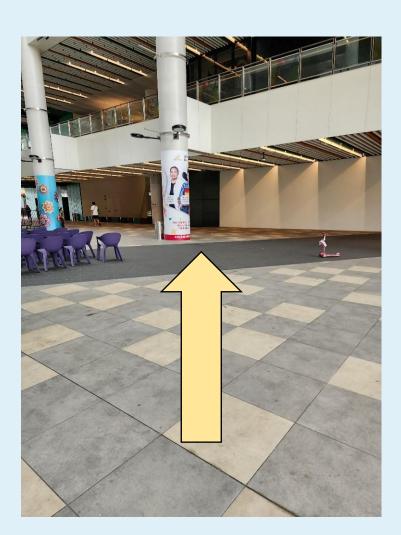

#### 4. Turn right and proceed straight.

5. Proceed straight and turn left.

6. Proceed up the slope and turn left.