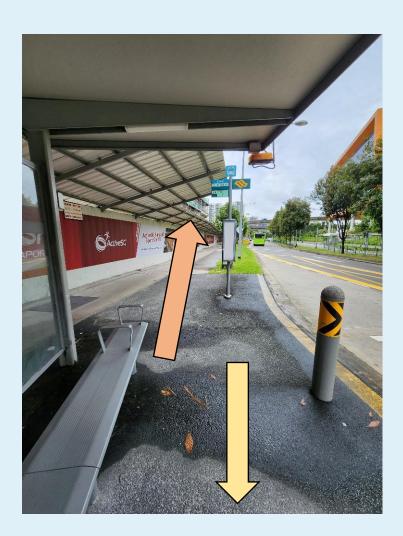

## Route 1: One Punggol Bus Stop to **Punggol Regional Library**

@PublicLibrarySG

1. Alight at Bus Stop 65489 – *aft Punggol Dr.* 

Take the slope behind the bus
stop.

3. Go up the slope till the end.

### 4. Turn right at the end of the slope.