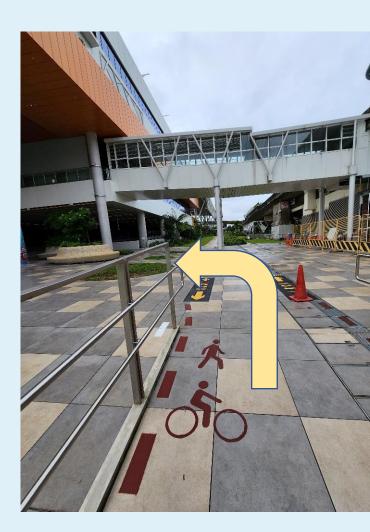

### 8. Proceed up the slope.

9. Proceed straight along the corridor.

10. Turn left towards Punggol Regional Library.