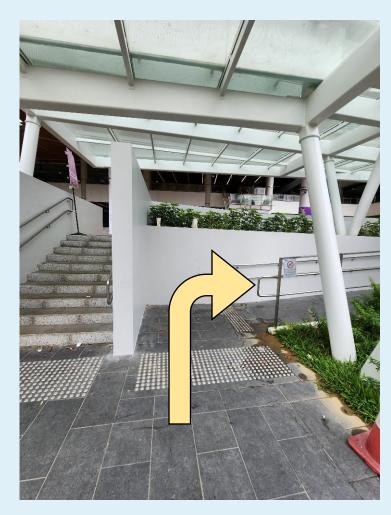

### Wheelchair-Friendly Routes (Bus) Punggol Regional Library



#### Updated 10/11/2022





## Route 1: One Punggol Bus Stop to **Punggol Regional Library**



@PublicLibrarySG











1. Alight at Bus Stop 65489 – *aft Punggol Dr.* 

Take the slope behind the bus
stop.

3. Go up the slope till the end.





### 4. Turn right at the end of the slope.











### 5. Turn right and head straight.

Continue
straight and make a
U-turn.

7. Make a U-turn and go up the slope.







8. Proceed towardsThe CelebrationSquare.









9. Proceed across The Celebration Square.

10. Welcome to Punggol Regional Library.



@PublicLibrarySG 😭 🙆







## Route 2: SAFRA Bus Stop to Punggol Regional Library



@PublicLibrarySG

NLB Public Library









1. Alight at Bus Stop 65481 bef Punggol Dr.

2.1. Proceed towards the traffic light. Cross traffic light. Follow Route 1.

2.2. Head towards SAFRA.





#### 4. Cross zebra crossing towards One Punggol.











#### 4. Turn