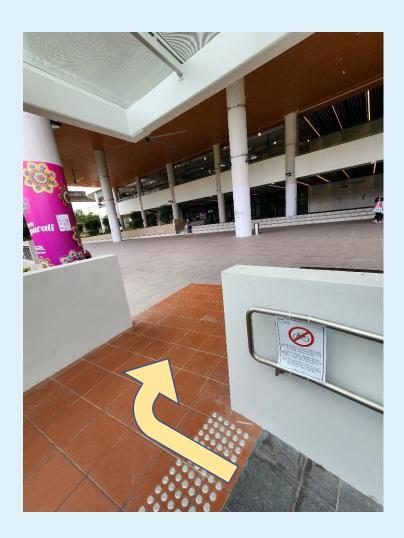

### Wheelchair-Friendly Routes (Bus) Punggol Regional Library



#### Updated 10/11/2022





## Route 1: One Punggol Bus Stop to **Punggol Regional Library**



@PublicLibrarySG











1. Alight at Bus Stop 65489 – *aft Punggol Dr.* 

Take the slope behind the bus
stop.

3. Go up the slope till the end.





### 4. Turn right at the end of the slope.











### 5. Turn right and head straight.

Continue
straight and make a
U-turn.

7. Make a U-turn and go up the slope.







8. Proceed towardsThe CelebrationSquare.









9. Proceed across The Celebration Square.

10. Welcome to Punggol Regional Library.



@PublicLibrarySG 😭 🙆







## Route 2: SAFRA Bus Stop to Punggol Regional Library



@PublicLibrarySG

NLB Public Library









1. Alight at Bus Stop 65481 bef Punggol Dr.

2.1. Proceed towards the traffic light. Cross traffic light. Follow Route 1.

2.2. Head towards SAFRA.





#### 4. Cross zebra crossing towards One Punggol.











#### 4. Turn right and proceed straight.

5. Proceed straight and turn left.

6. Proceed up the slope and turn left.





#### 7. Continue t