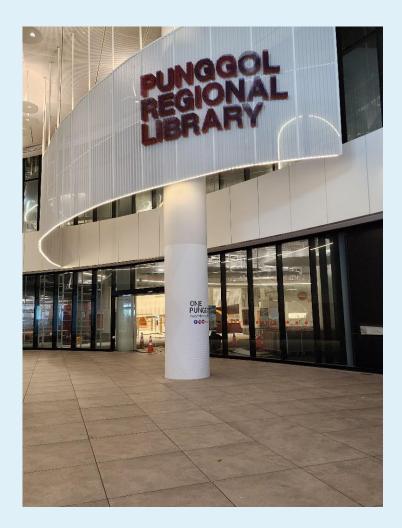

### Wheelchair-Friendly Routes (Bus) Punggol Regional Library



#### Updated 10/11/2022





## Route 1: One Punggol Bus Stop to **Punggol Regional Library**



@PublicLibrarySG











1. Alight at Bus Stop 65489 – *aft Punggol Dr.* 

Take the slope behind the bus
stop.

3. Go up the slope till the end.





### 4. Turn right at the end of the slope.











### 5. Turn right and head straight.

Continue
straight and make a
U-turn.

7. Make a U-turn and go up the slope.







8. Proceed towardsThe CelebrationSquare.









9. Proceed across The Celebration Square.

10. Welcome to Punggol Regional Library.



@PublicLibrarySG 😭 🙆







## Route 2: SAFRA Bus Stop to Punggol Regional Library



@PublicLibrarySG

NLB Public Library









1. Alight at Bus Stop 65481 bef Punggol Dr.

2.1. Proceed towards the traffic light. Cross traffic light. Follow Route 1.

2.2. Head towards SAFRA.





#### 4. Cross zebra crossing towards One Punggol.











#### 4. Turn right and proceed straight.

5. Proceed straight and turn left.

6. Proceed up the slope and turn left.





#### 7. Continue towards One Punggol.











### 8. Proceed up the slope.

9. Proceed straight along the corridor.

10. Turn left towards Punggol Regional Library.





# 11. Welcome toPunggol RegionalLibrary.