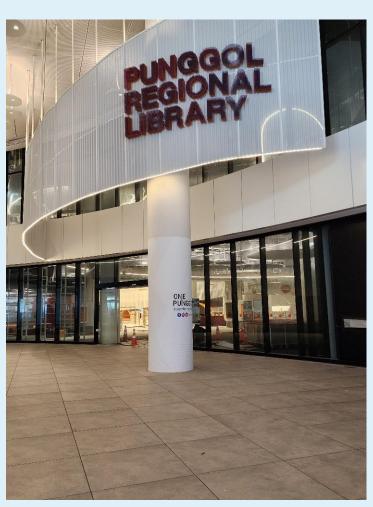

go up the slope.







8. Proceed towardsThe CelebrationSquare.









9. Proceed across The Celebration Square.

10. Welcome to Punggol Regional Library.



@PublicLibrarySG 😭 🙆







## Route 2: SAFRA Bus Stop to Punggol Regional Library



@PublicLibrarySG

NLB Public Library









1. Alight at Bus Stop 65481 bef Punggol Dr.

2.1. Proceed towards the traffic light. Cross traffic light. Follow Route 1.

2.2. Head towards SAFRA.





#### 4. Cross zebra crossing towards One Punggol.











#### 4. Turn right and proceed straight.

5. Proceed straight and turn left.

6. Proceed up the slope and turn left.





#### 7. Continue towards One Punggol.











### 8. Proceed up the slope.

9. Proceed straight along the corridor.

10. Turn left towards Punggol Regional Library.





# 11. Welcome toPunggol RegionalLibrary.