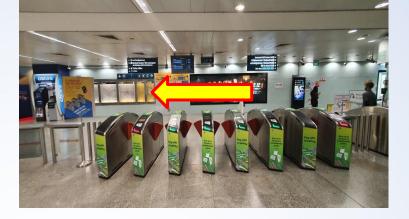

## From Somerset MRT station (NS23) to library@orchard

All rights reserved. National Library Board Singapore

1. This is what I see at the gantries, turn to your left and continue towards exit D

3. This is what I see at the corner of exit D, travel straight, until you arrive at the lift lobby