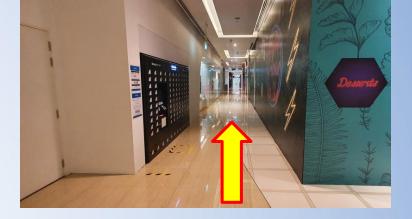

6. This is what I see from our reservation locker, travel along the corridor, until the first corner on your left

7. This is what I see at the first corner on my left, enter library@orchard