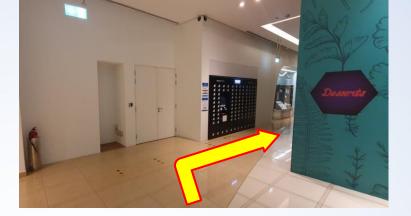

6. This is what I see from our reservation locker, travel along the corridor, until the first corner on your left

7. This is what I see at the first corner on my left, enter library@orchard