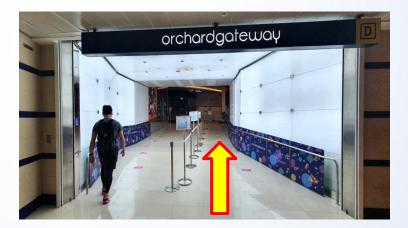

2. This is what I see after I've turned left, continue straight, towards exit D

4. This is what I see at the lift lobby, use the lifts, exiting at level 3

5. This is what I see if I exit on level 3, move towards our reservation locker