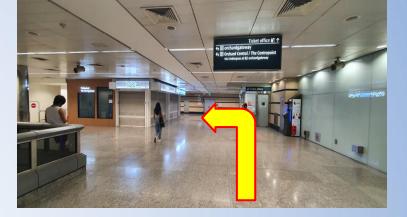

## From Somerset MRT station (NS23) to library@orchard

All rights reserved. National Library Board Singapore

1. This is what I see at the gantries, turn to your left and continue towards exit D

3. This is what I see at the corner of exit D, travel straight, until you arrive at the lift lobby