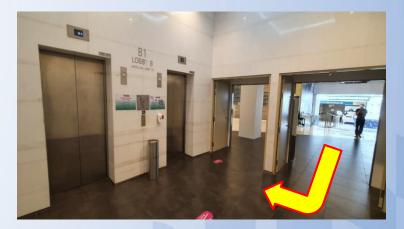

2. This is what I see after I've turned left, continue straight, towards exit D

4. This is what I see at the lift lobby, use the lifts, exiting at level 3

5. This is what I see if I exit on level 3, move towards our reservation locker