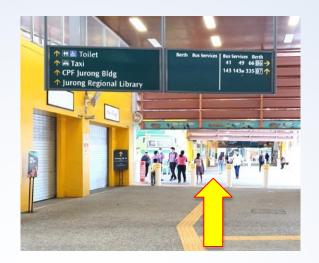

8. **Turn right** once you come out of the lift door and go **straight** (you will see the sign to Jurong Regional Library).

9. Follow the sign and continue **straight**.

11. Go **straight** under the shelter.