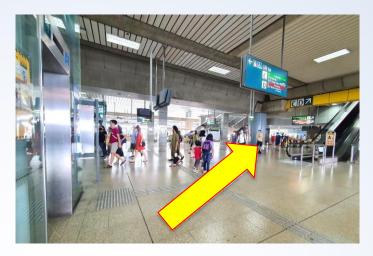

## From Jurong East MRT Station (NS1/EW24) to Jurong Regional Library

1. Follow the direction to **Exit B** once you come out of the lift.

3. Go **straight** towards the Jurong East Bus Interchange via the linkway.

2. Tap out and go straight.

4. **Turn right** towards bus interchange.

5. Go **straight** towards the bus interchange.

7. **Continue straight** and you will see the **lift on the right**.

6. **Turn left** towards the bus interchange.