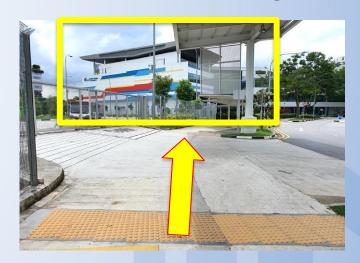

10. You will see the sign to the library; turn left.\*There is a ramp on the right.

12. Continue **straight** and you will see the library building.

13. Go down the ramp and you will the entrance of the library.