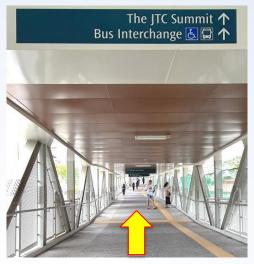

## From Jurong East MRT Station (NS1/EW24) to Jurong Regional Library

1. Follow the direction to **Exit B** once you come out of the lift.

3. Go **straight** towards the Jurong East Bus Interchange via the linkway.

2. Tap out and go straight.

4. **Turn right** towards bus interchange.

5. Go **straight** towards the bus interchange.

7. **Continue straight** and you will see the **lift on the right**.

6. **Turn left** towards the bus interchange.