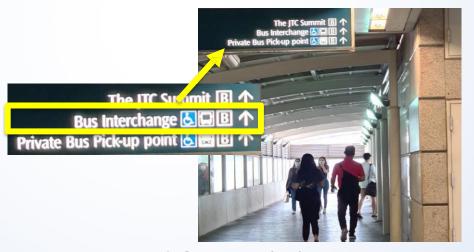

8. **Turn right** once you come out of the lift door and go **straight** (you will see the sign to Jurong Regional Library).

9. Follow the sign and continue **straight**.

11. Go **straight** under the shelter.