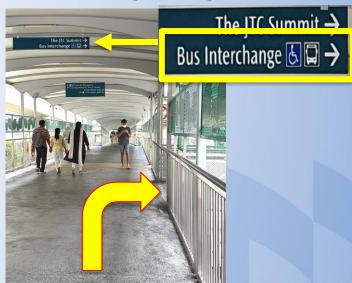

8. **Turn right** once you come out of the lift door and go **straight** (you will see the sign to Jurong Regional Library).

9. Follow the sign and continue **straight**.

11. Go **straight** under the shelter.

10. You will see the sign to the library; turn left.\*There is a ramp on the right.

12. Continue **straight** and you will see the library building.

13. Go down the ramp and you will the entrance of the library.