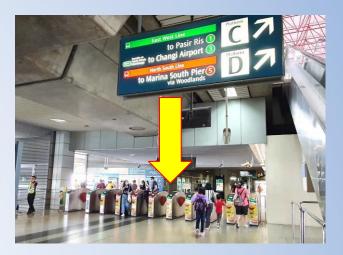

2. Tap out and go straight.

4. **Turn right** towards bus interchange.

5. Go **straight** towards the bus interchange.

7. **Continue straight** and you will see the **lift on the right**.

6. **Turn left** towards the bus interchange.