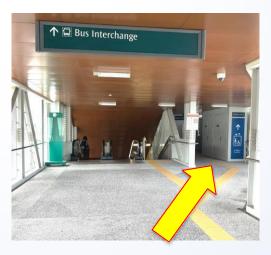

2. Tap out and go straight.

4. **Turn right** towards bus interchange.

5. Go **straight** towards the bus interchange.

7. **Continue straight** and you will see the **lift on the right**.

6. **Turn left** towards the bus interchange.

8. **Turn right** once you come out of the lift door and go **straight** (you will see the sign to Jurong Regional Library).

9. Follow the sign and continue **straight**.

11. Go **straight** under the shelter.