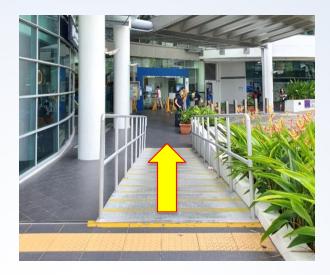

10. You will see the sign to the library; turn left.\*There is a ramp on the right.

12. Continue **straight** and you will see the library building.

13. Go down the ramp and you will the entrance of the library.