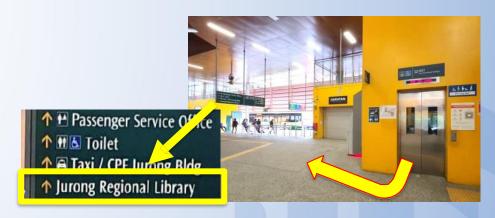

10. You will see the sign to the library; turn left.\*There is a ramp on the right.

12. Continue **straight** and you will see the library building.

13. Go down the ramp and you will the entrance of the library.