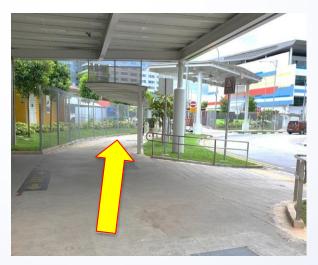

10. You will see the sign to the library; turn left.\*There is a ramp on the right.

12. Continue **straight** and you will see the library building.

13. Go down the ramp and you will the entrance of the library.