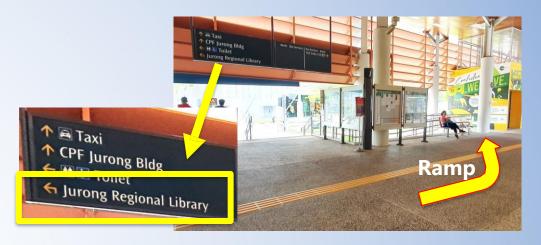

8. **Turn right** once you come out of the lift door and go **straight** (you will see the sign to Jurong Regional Library).

9. Follow the sign and continue **straight**.

11. Go **straight** under the shelter.

10. You will see the sign to the library; turn left.\*There is a ramp on the right.

12. Continue **straight** and you will see the library building.

13. Go down the ramp and you will the entrance of the library.