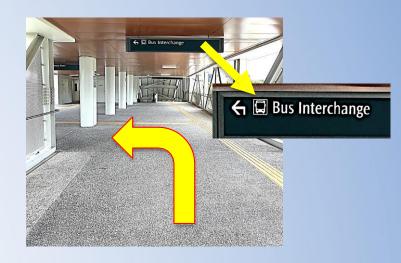

8. **Turn right** once you come out of the lift door and go **straight** (you will see the sign to Jurong Regional Library).

9. Follow the sign and continue **straight**.

11. Go **straight** under the shelter.