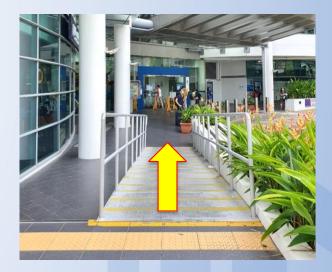

## 10. Go straight via the shelter.

12. Go down the ramp and you will see the entrance of the library.

13. Welcome to Jurong Regional Library!

All rights reserved. National Library Board Singapore