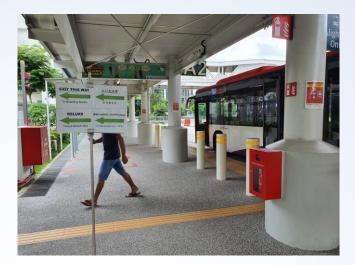

## From Jurong East Temporary Bus Interchange to Jurong Regional Library

All rights reserved. National Library Board Singapore

1. Alight from bus at the alighting point.

3. Go **straight** under this shelter and you will see the lift on your right.

2. Turn **right** at the exit.

4. Use the lift to go to level 2.

5. **Turn right** when you come out of the lift. Follow the signage to the bus interchange.

7. **Turn right** once you come out of the lift door and go **straight** (you will see the sign to Jurong Regional Library).