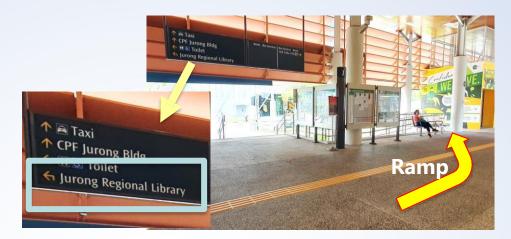

6. At the end of the linkway, you will see the lift on your right. Go down to **level 1**.

8. Follow the sign and continue straight.

9. You will see the sign to the libary; turn left. \*There is a ramp on the right.