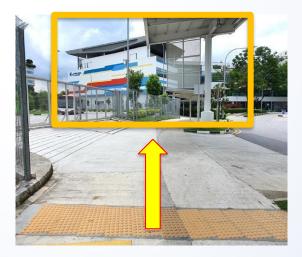

Board Singapore

## From Jurong East Temporary Bus Interchange to Jurong Regional Library



All rights reserved. National Library Board Singapore



1. Alight from bus at the alighting point.



3. Go **straight** under this shelter and you will see the lift on your right.



2. Turn **right** at the exit.



4. Use the lift to go to level 2.





5. **Turn right** when you come out of the lift. Follow the signage to the bus interchange.



7. **Turn right** once you come out of the lift door and go **straight** (you will see the sign to Jurong Regional Library).



6. At the end of the linkway, you will see the lift on your right. Go down to **level 1**.



8. Follow the sign and continue straight.





9. You will see the sign to the libary; turn left. \*There is a ramp on the right.



11. Continue **straight** and you will see the library building ahead.



## 10. Go straight via the shelter.



12. Go down the ramp and you will see the entrance of the library.





13. Welcome to Jurong Regional Library!



All rights reserved. National Library Board Singapore