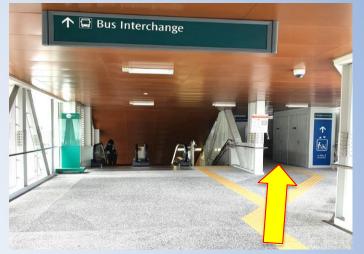

2. Turn **right** at the exit.

4. Use the lift to go to level 2.

5. **Turn right** when you come out of the lift. Follow the signage to the bus interchange.

7. **Turn right** once you come out of the lift door and go **straight** (you will see the sign to Jurong Regional Library).