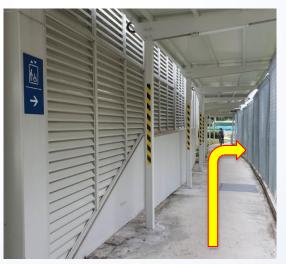

2. Turn **right** at the exit.

4. Use the lift to go to level 2.

5. **Turn right** when you come out of the lift. Follow the signage to the bus interchange.

7. **Turn right** once you come out of the lift door and go **straight** (you will see the sign to Jurong Regional Library).

6. At the end of the linkway, you will see the lift on your right. Go down to **level 1**.

8. Follow the sign and continue straight.

9. You will see the sign to the libary; turn left. \*There is a ramp on the right.