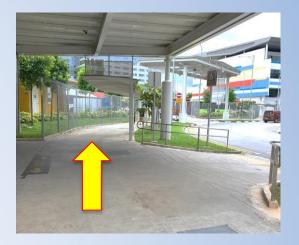

## 10. Go straight via the shelter.

12. Go down the ramp and you will see the entrance of the library.

13. Welcome to Jurong Regional Library!

All rights reserved. National Library Board Singapore