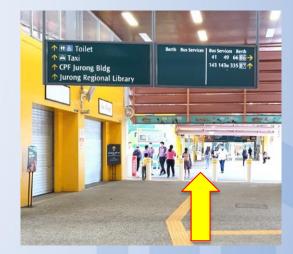

6. At the end of the linkway, you will see the lift on your right. Go down to **level 1**.

8. Follow the sign and continue straight.

9. You will see the sign to the libary; turn left. \*There is a ramp on the right.