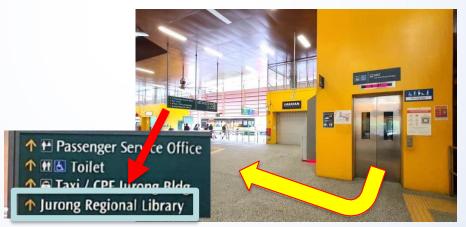

2. Turn **right** at the exit.

4. Use the lift to go to level 2.

5. **Turn right** when you come out of the lift. Follow the signage to the bus interchange.

7. **Turn right** once you come out of the lift door and go **straight** (you will see the sign to Jurong Regional Library).

6. At the end of the linkway, you will see the lift on your right. Go down to **level 1**.

8. Follow the sign and continue straight.

9. You will see the sign to the libary; turn left. \*There is a ramp on the right.