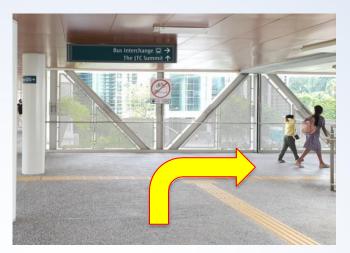

2. Turn **right** at the exit.

4. Use the lift to go to level 2.

5. **Turn right** when you come out of the lift. Follow the signage to the bus interchange.

7. **Turn right** once you come out of the lift door and go **straight** (you will see the sign to Jurong Regional Library).