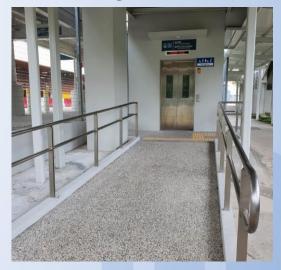

11. Continue **straight** and you will see the library building ahead.

## 10. Go straight via the shelter.

12. Go down the ramp and you will see the entrance of the library.

13. Welcome to Jurong Regional Library!

All rights reserved. National Library Board Singapore