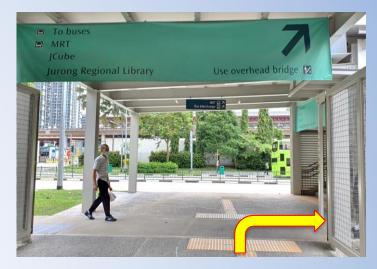

6. At the end of the linkway, you will see the lift on your right. Go down to **level 1**.

8. Follow the sign and continue straight.

9. You will see the sign to the libary; turn left. \*There is a ramp on the right.