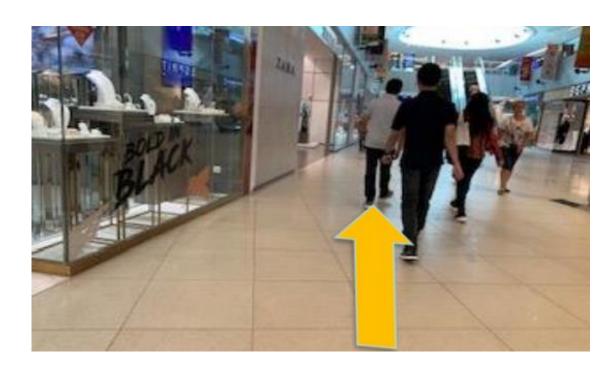

6. Head towards the exit.

8. Take the sheltered walkway. You will pass by Food Republic.

9. Continue along this path. You will pass by Golden Village and Pet Safari.

11. Head straight past the Children's Zone entrance.