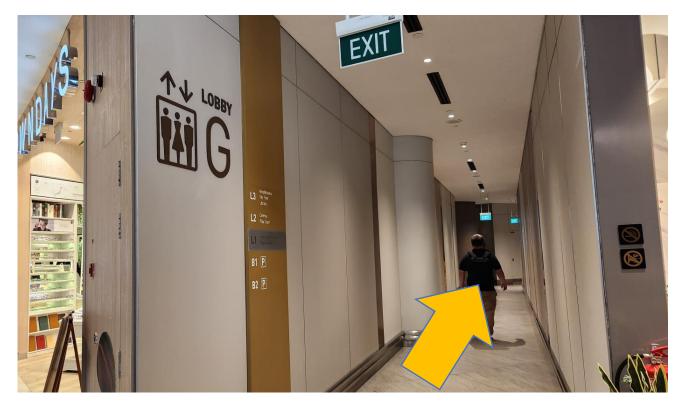

8. Go towards Owndays. Turn left for Lobby G.

10. Take the lift to Level 3.

9. At the end, turn right for the lift.

11. From Lobby G, turn right towards the corridor. The library is straight ahead.

library@harbourfront