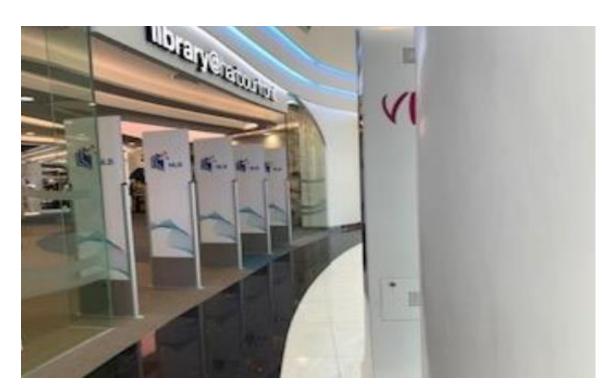

8. Go towards Owndays. Turn left for Lobby G.

10. Take the lift to Level 3.

9. At the end, turn right for the lift.

11. From Lobby G, turn right towards the corridor. The library is straight ahead.

library@harbourfront

12. You have reached the main entrance of library@harbourfront.

13. Welcome to library@harbourfront.