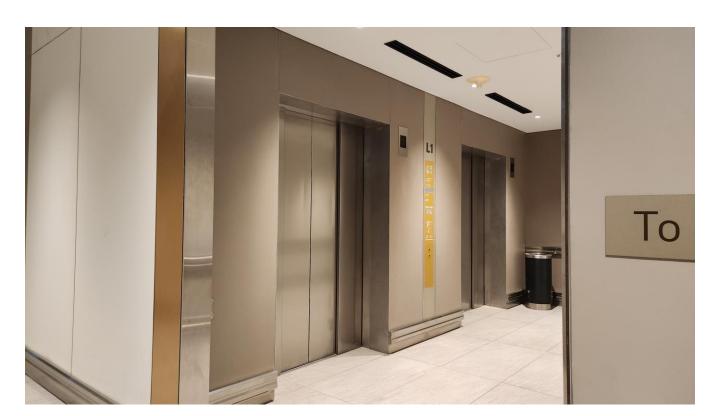

2. From here, head towards to Mr. Coconut.

4. Take the lift from Lobby L to Level 3.

5. Once you reach Level 3, turn left for the exit.

7. Past the glass doors, turn left. You will see a sheltered walkway.

2. From here, head towards to Mr. Coconut.

4. Take the lift from Lobby L to Level 3.

5. Turn left towards the Atrium at Level 1.

6. From the Atrium, go straight, past the escalators.

7. Continue in the same direction, towards NTUC Fairprice and Marks & Spencer.

8. Go towards Owndays. Turn left for Lobby G.

10. Take the lift to Level 3.

9. At the end, turn right for the lift.

11. From Lobby G, turn right towards the corridor. The library is straight ahead.

library@harbourfront