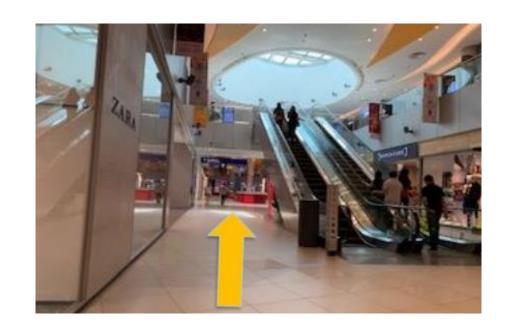

6. Head towards the exit.

8. Take the sheltered walkway. You will pass by Food Republic.

9. Continue along this path. You will pass by Golden Village and Pet Safari.

11. Head straight past the Children's Zone entrance.

10. You will see the entrance to the mall ahead. Enter the mall and turn right.

12. You have reached the main entrance of library@harbourfront.