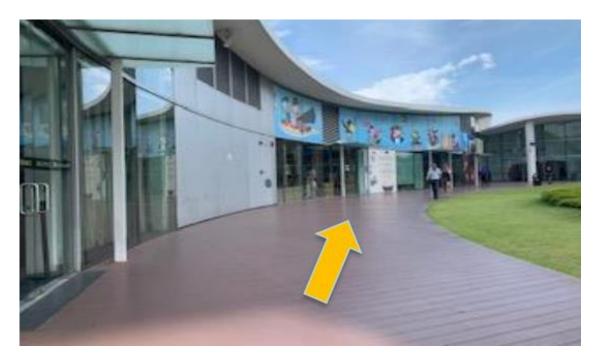

6. Head towards the exit.

8. Take the sheltered walkway. You will pass by Food Republic.

9. Continue along this path. You will pass by Golden Village and Pet Safari.

11. Head straight past the Children's Zone entrance.

10. You will see the entrance to the mall ahead. Enter the mall and turn right.

12. You have reached the main entrance of library@harbourfront.