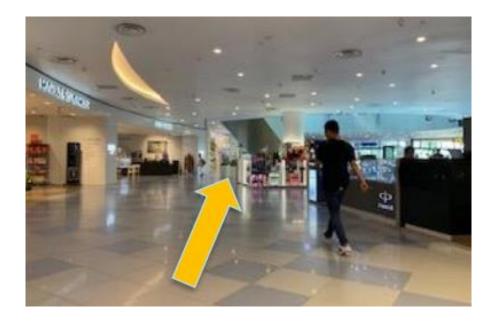

2. From here, head towards to Mr. Coconut.

4. Take the lift from Lobby L to Level 3.

5. Turn left towards the Atrium at Level 1.

6. From the Atrium, go straight, past the escalators.

7. Continue in the same direction, towards NTUC Fairprice and Marks & Spencer.

8. Go towards Owndays. Turn left for Lobby G.

10. Take the lift to Level 3.

9. At the end, turn right for the lift.

11. From Lobby G, turn right towards the corridor. The library is straight ahead.

library@harbourfront