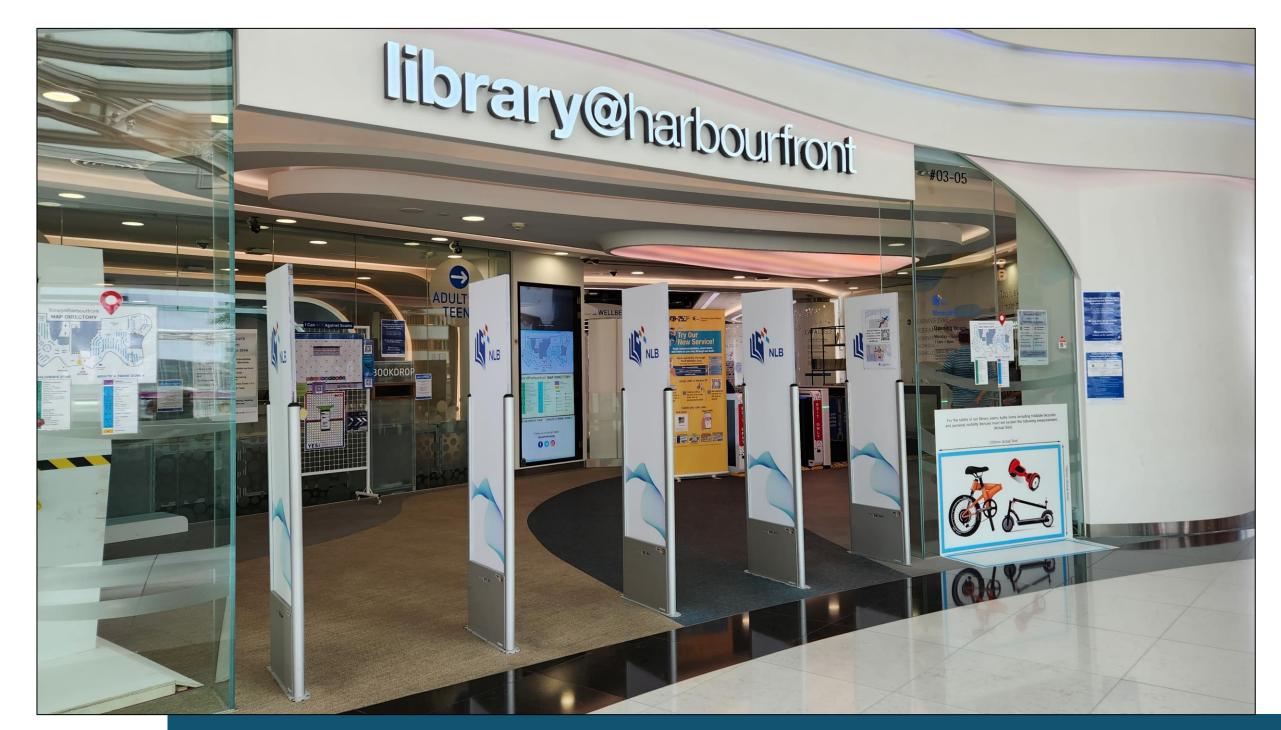

10. You will see the entrance to the mall ahead. Enter the mall and turn right.

12. You have reached the main entrance of library@harbourfront.

12. You have reached the main entrance of library@harbourfront.

13. Welcome to library@harbourfront.