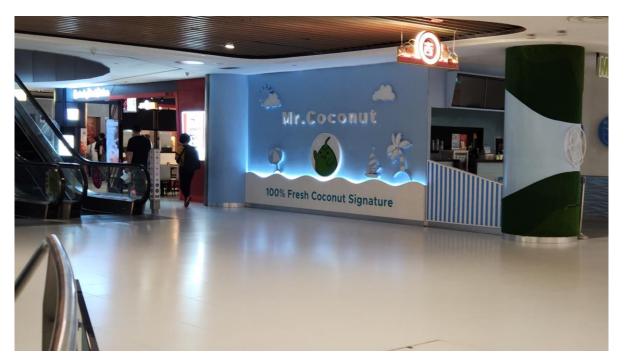

## Route 1: From HarbourFront MRT Station (NE1/ CC29) To library@harbourfront Accessible via Lobby L

1. After exiting the MRT gantry, the entrance to VivoCity is ahead. Take the ramp on the left.

3. Pass by Mr. Coconut towards Lobby L.

2. From here, head towards to Mr. Coconut.

4. Take the lift from Lobby L to Level 3.

5. Once you reach Level 3, turn left for the exit.

7. Past the glass doors, turn left. You will see a sheltered walkway.