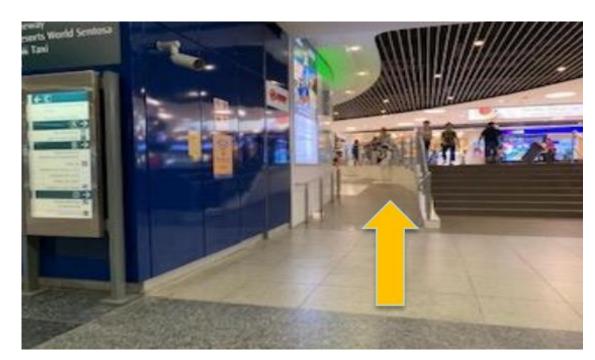

## Route 1: From HarbourFront MRT Station (NE1/ CC29) To library@harbourfront Accessible via Lobby L

1. After exiting the MRT gantry, the entrance to VivoCity is ahead. Take the ramp on the left.

3. Pass by Mr. Coconut towards Lobby L.