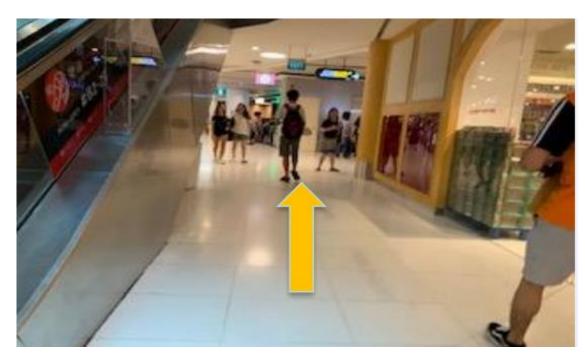

6. Head towards the exit.

8. Take the sheltered walkway. You will pass by Food Republic.

9. Continue along this path. You will pass by Golden Village and Pet Safari.

11. Head straight past the Children's Zone entrance.

10. You will see the entrance to the mall ahead. Enter the mall and turn right.

12. You have reached the main entrance of library@harbourfront.