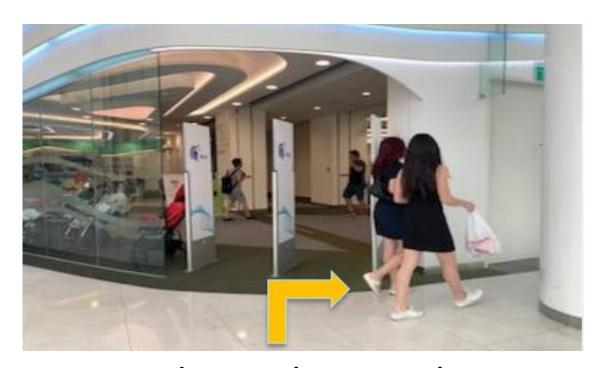

10. You will see the entrance to the mall ahead. Enter the mall and turn right.

12. You have reached the main entrance of library@harbourfront.