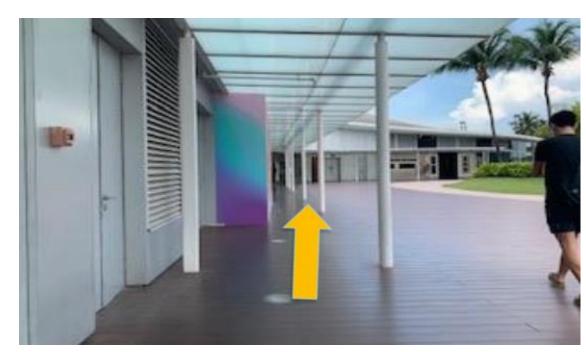

2. From here, head towards to Mr. Coconut.

4. Take the lift from Lobby L to Level 3.

5. Once you reach Level 3, turn left for the exit.

7. Past the glass doors, turn left. You will see a sheltered walkway.

6. Head towards the exit.

8. Take the sheltered walkway. You will pass by Food Republic.

9. Continue along this path. You will pass by Golden Village and Pet Safari.

11. Head straight past the Children's Zone entrance.