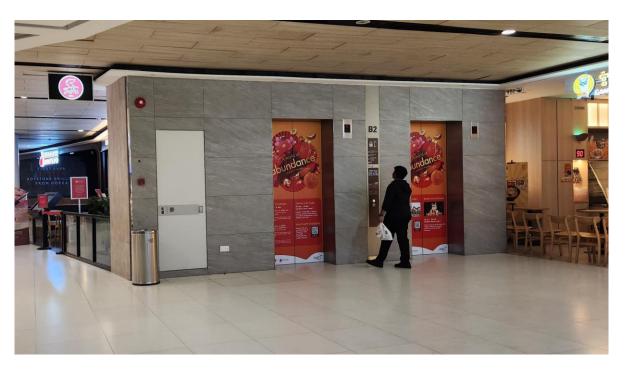

## Route 1: From HarbourFront MRT Station (NE1/ CC29) To library@harbourfront Accessible via Lobby L

1. After exiting the MRT gantry, the entrance to VivoCity is ahead. Take the ramp on the left.

3. Pass by Mr. Coconut towards Lobby L.

2. From here, head towards to Mr. Coconut.

4. Take the lift from Lobby L to Level 3.

5. Once you reach Level 3, turn left for the exit.

7. Past the glass doors, turn left. You will see a sheltered walkway.