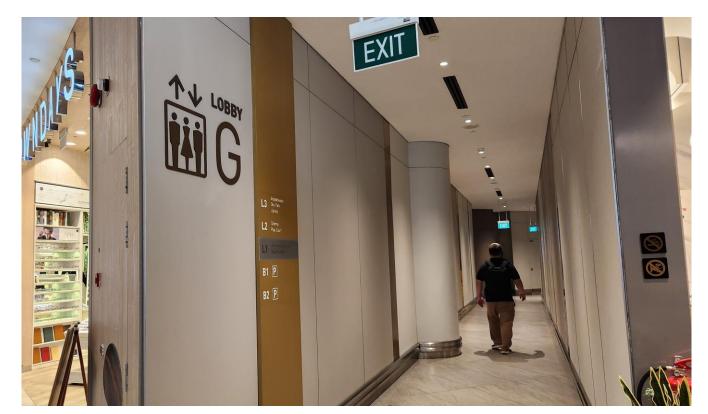

8. Go towards Owndays. Turn left for Lobby G.

10. Take the lift to Level 3.

9. At the end, turn right for the lift.

11. From Lobby G, turn right towards the corridor. The library is straight ahead.

library@harbourfront