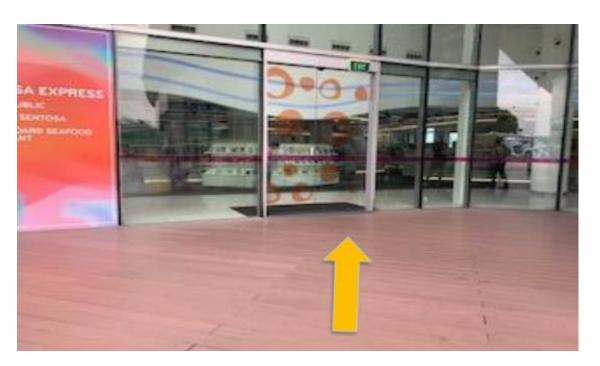

10. You will see the entrance to the mall ahead. Enter the mall and turn right.

12. You have reached the main entrance of library@harbourfront.

12. You have reached the main entrance of library@harbourfront.

13. Welcome to library@harbourfront.