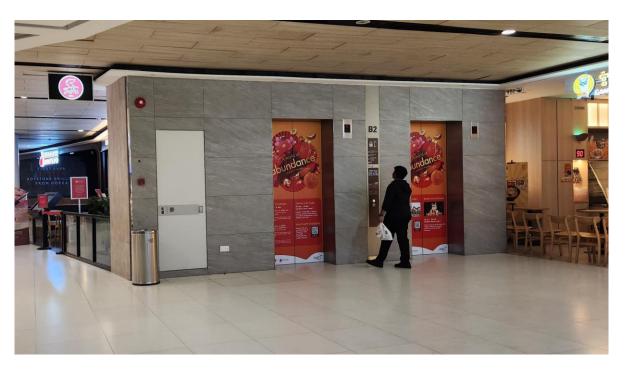

2. From here, head towards to Mr. Coconut.

4. Take the lift from Lobby L to Level 3.

5. Once you reach Level 3, turn left for the exit.

7. Past the glass doors, turn left. You will see a sheltered walkway.