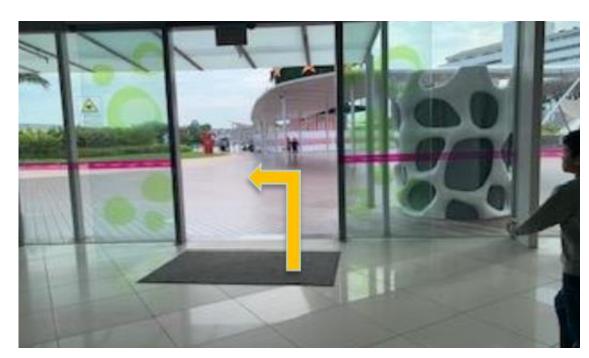

## Route 1: From HarbourFront MRT Station (NE1/ CC29) To library@harbourfront Accessible via Lobby L

1. After exiting the MRT gantry, the entrance to VivoCity is ahead. Take the ramp on the left.

3. Pass by Mr. Coconut towards Lobby L.