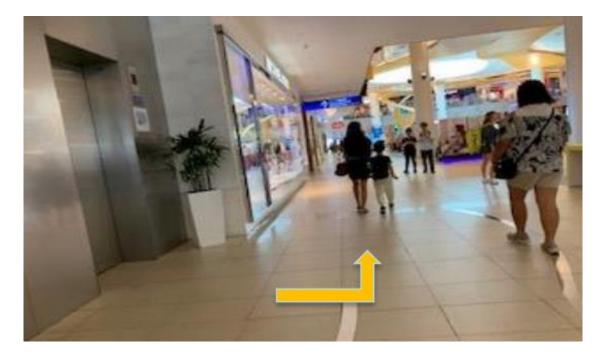

2. From here, head towards to Mr. Coconut.

4. Take the lift from Lobby L to Level 3.

5. Once you reach Level 3, turn left for the exit.

7. Past the glass doors, turn left. You will see a sheltered walkway.

6. Head towards the exit.

8. Take the sheltered walkway. You will pass by Food Republic.

9. Continue along this path. You will pass by Golden Village and Pet Safari.

11. Head straight past the Children's Zone entrance.