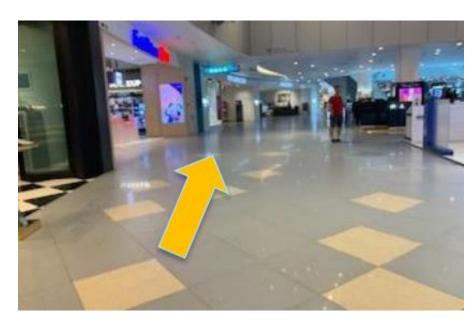

## Route 1: From HarbourFront MRT Station (NE1/ CC29) To library@harbourfront Accessible via Lobby L

1. After exiting the MRT gantry, the entrance to VivoCity is ahead. Take the ramp on the left.

3. Pass by Mr. Coconut towards Lobby L.

2. From here, head towards to Mr. Coconut.

4. Take the lift from Lobby L to Level 3.

5. Once you reach Level 3, turn left for the exit.

7. Past the glass doors, turn left. You will see a sheltered walkway.