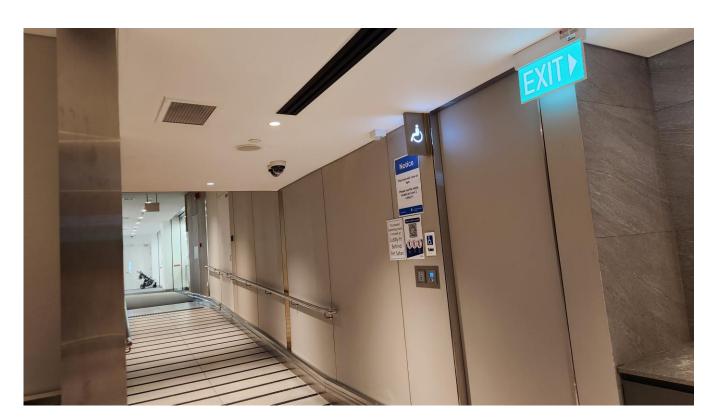

8. Go towards Owndays. Turn left for Lobby G.

10. Take the lift to Level 3.

9. At the end, turn right for the lift.

11. From Lobby G, turn right towards the corridor. The library is straight ahead.

library@harbourfront