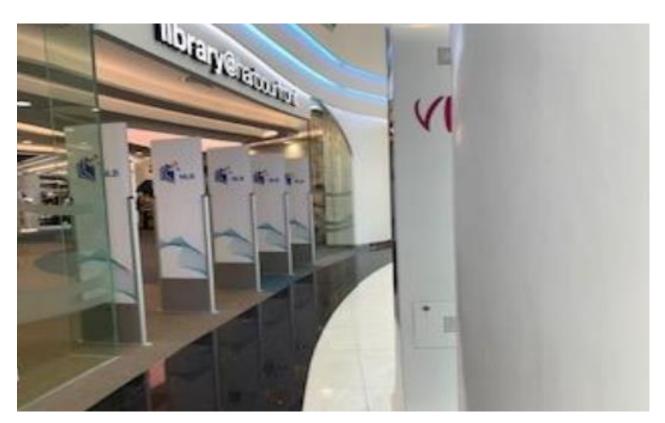

10. You will see the entrance to the mall ahead. Enter the mall and turn right.

12. You have reached the main entrance of library@harbourfront.