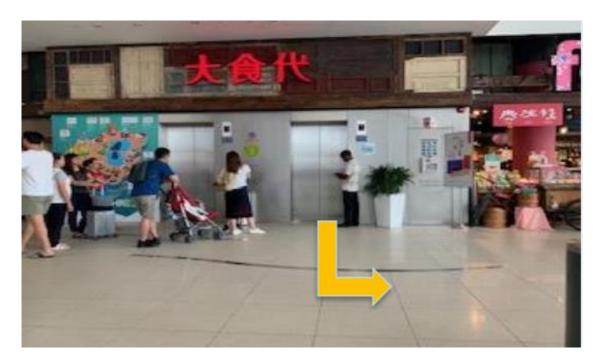

## Route 1: From HarbourFront MRT Station (NE1/ CC29) To library@harbourfront Accessible via Lobby L

1. After exiting the MRT gantry, the entrance to VivoCity is ahead. Take the ramp on the left.

3. Pass by Mr. Coconut towards Lobby L.

2. From here, head towards to Mr. Coconut.

4. Take the lift from Lobby L to Level 3.

5. Once you reach Level 3, turn left for the exit.

7. Past the glass doors, turn left. You will see a sheltered walkway.