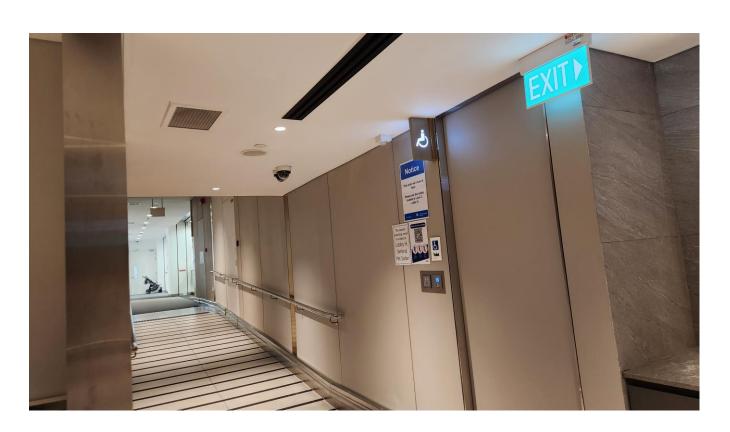

7. Head towards the exit.

6. Once you reach Level 3, turn left for the exit.

8. Past the glass door, turn left. You will see a sheltered walkway.

9. Take the sheltered walkway. You will pass by Food Republic.