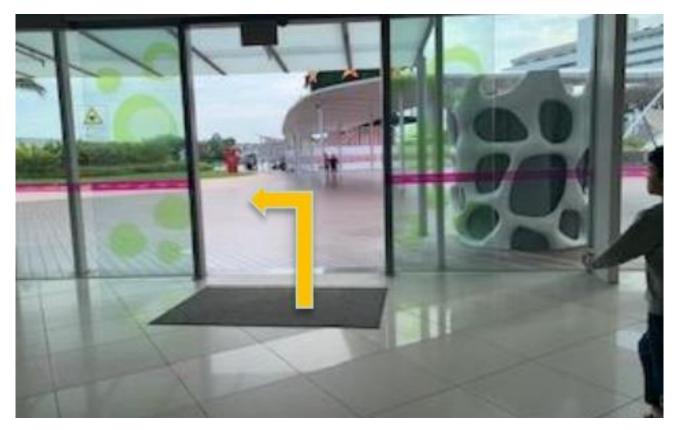

22. Pass by Mr. Coconut towards Lobby L.

24. Once you exit the lift at Level 3, turn left.

25. Head towards the exit.

27. Take the sheltered walkway. You will pass by Food Republic.

26. Past the glass doors, turn left. You will see a sheltered walkway.

28. Continue along this path. You will pass by Golden Village and Pet Safari.

29. You will see the entrance to the mall ahead. Enter the mall and turn right.

31. You have reached the main entrance of library@harbourfront.