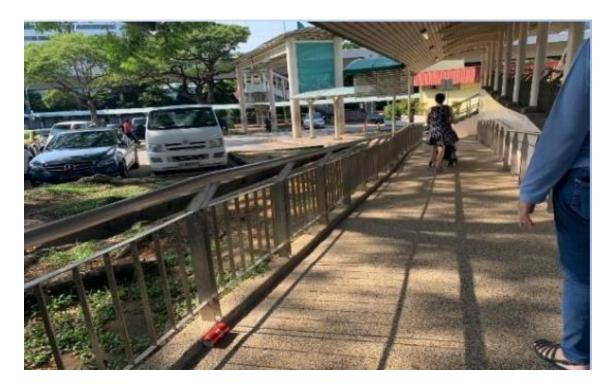

15. From the lift, go straight towards the escalators

14. Turn right to exit the lift corridor.

16. Turn right.

17. From here, turn right.

19. Head past HarbourFront MRT Station towards the VivoCity entrance.

18. Head straight towards the HarbourFront MRT Station.

20. You have reached the entrance to VivoCity. Take the ramp to the next floor.

21. From here, head towards Mr. Coconut.

23. Take the lift at Lobby L to Level 3.