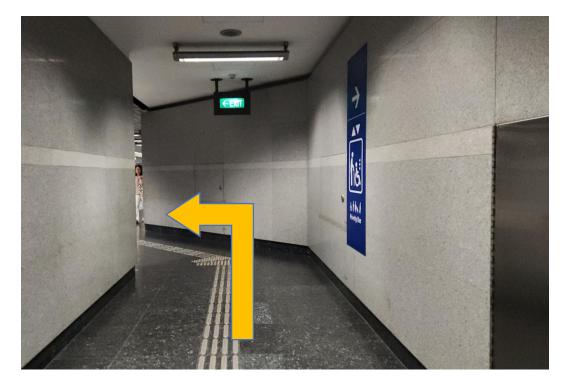

11. Head straight to the lift.

10. Once you reach HarbourFront MRT entrance, turn right towards the lift.

12. Take the lift down to HarbourFront MRT Station.

13. From the lift, head straight towards the Exit. Then, turn left.

15. From the lift, go straight towards the escalators

14. Turn right to exit the lift corridor.

16. Turn right.

17. From here, turn right.

19. Head past HarbourFront MRT Station towards the VivoCity entrance.