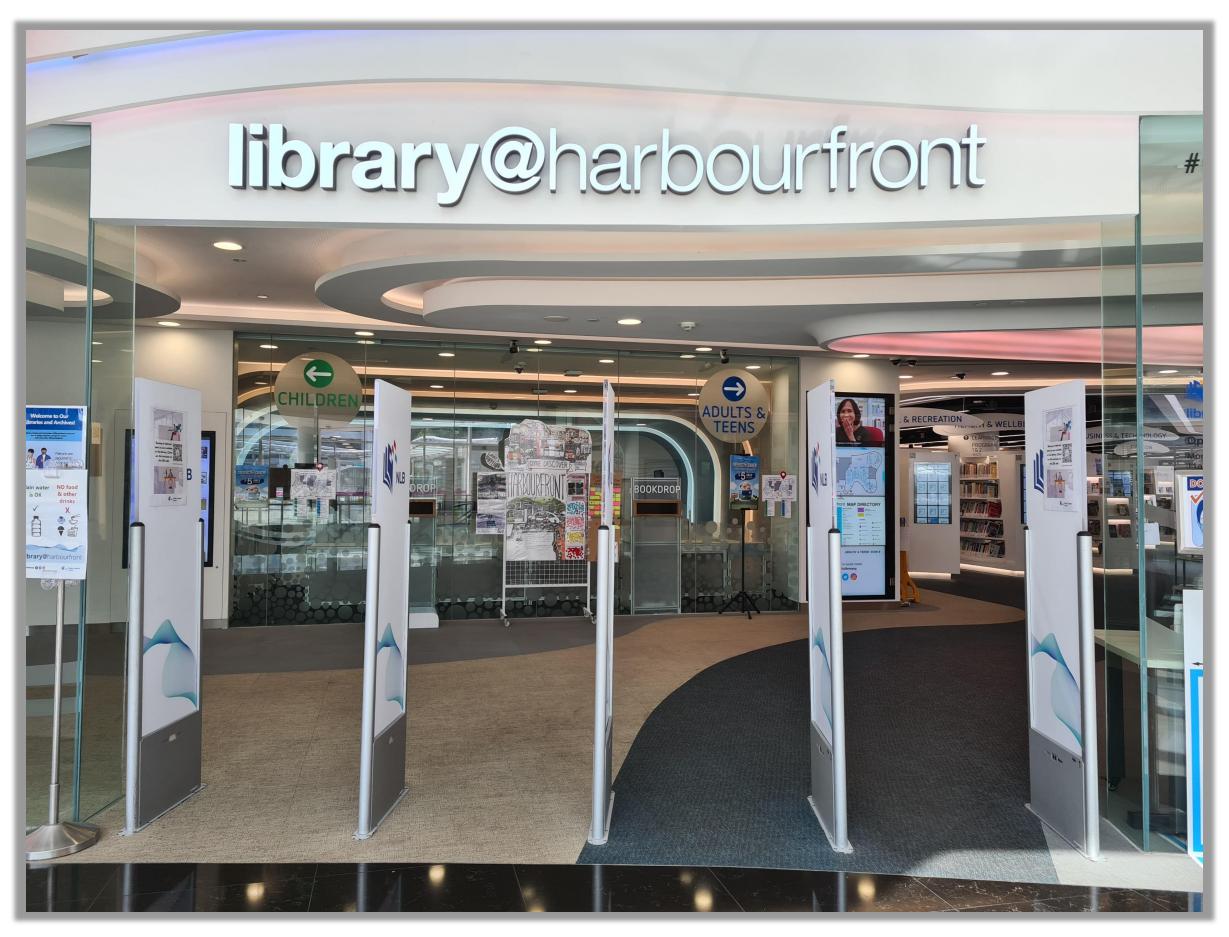

30. Head straight past the Children's Zone entrance.

32. Welcome to library@harbourfront.

13. You have reached the main entrance of library@harbourfront.

14. Welcome to library@harbourfront.