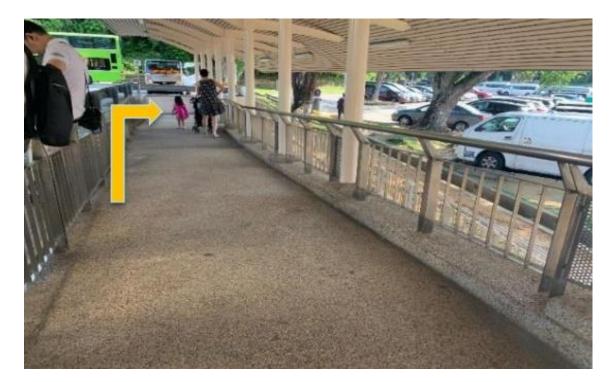

3. Head towards the end of the bus interchange.

2. From the bus bays (facing Seah Im food centre), turn left to head towards HarbourFront MRT Station.

4. You will see a ramp leading down.

5. Head down to get to HarbourFront MRT Station.

7. Cross the zebra crossing. Then, turn left.

6. At the end of the ramp, you will see a zebra crossing.

8. You will reach a sheltered walkway. Harbourfront MRT Station is straight ahead.

9. Keep heading straight towards HarbourFront MRT Station.