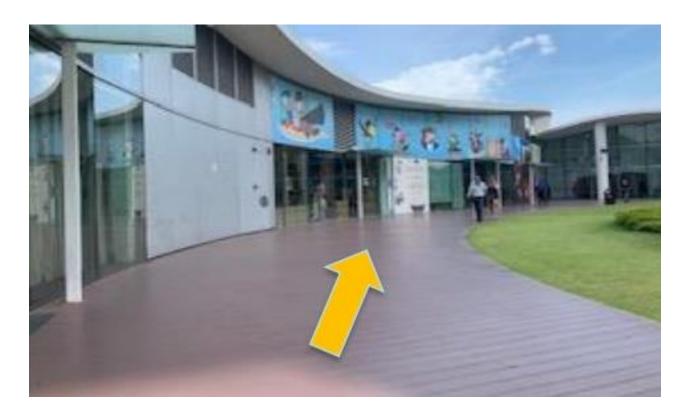

28. Continue along this path. You will pass by Golden Village and Pet Safari.

29. You will see the entrance to the mall ahead. Enter the mall and turn right.

31. You have reached the main entrance of library@harbourfront.