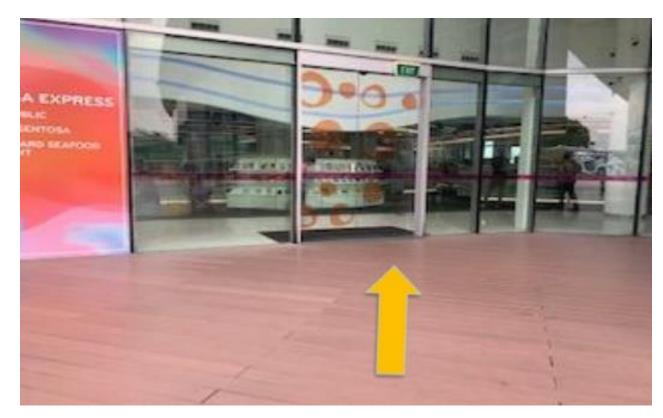

28. Continue along this path. You will pass by Golden Village and Pet Safari.

29. You will see the entrance to the mall ahead. Enter the mall and turn right.

31. You have reached the main entrance of library@harbourfront.

30. Head straight past the Children's Zone entrance.

32. Welcome to library@harbourfront.