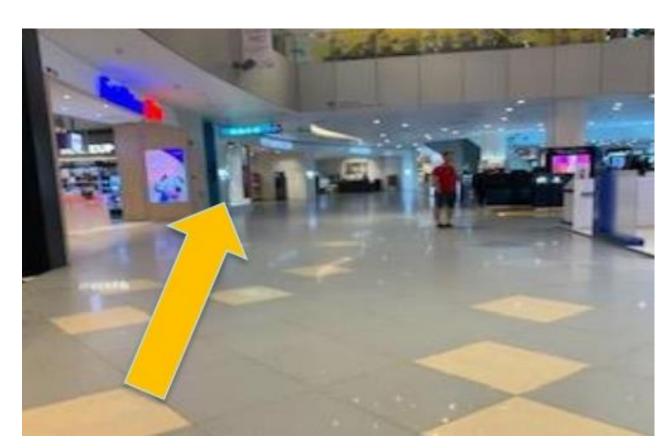

18. Head straight towards the HarbourFront MRT Station.

20. You have reached the entrance to VivoCity. Take the ramp to the next floor.

21. From here, head towards Mr. Coconut.

23. Take the lift at Lobby L to Level 3.

22. Pass by Mr. Coconut towards Lobby L.

24. Once you exit the lift at Level 3, turn left.

25. Head towards the exit.

27. Take the sheltered walkway. You will pass by Food Republic.

26. Past the glass doors, turn left. You will see a sheltered walkway.