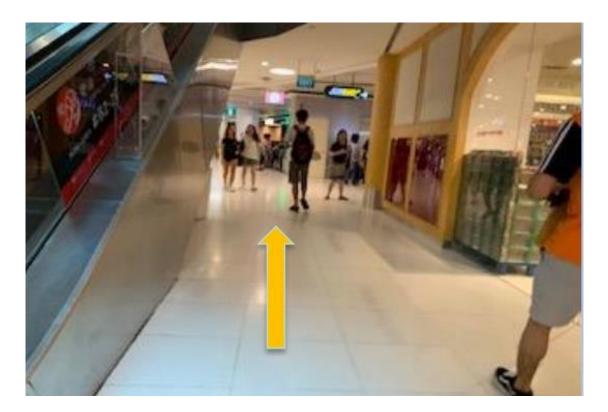

22. Pass by Mr. Coconut towards Lobby L.

24. Once you exit the lift at Level 3, turn left.

25. Head towards the exit.

27. Take the sheltered walkway. You will pass by Food Republic.

26. Past the glass doors, turn left. You will see a sheltered walkway.

28. Continue along this path. You will pass by Golden Village and Pet Safari.

29. You will see the entrance to the mall ahead. Enter the mall and turn right.

31. You have reached the main entrance of library@harbourfront.