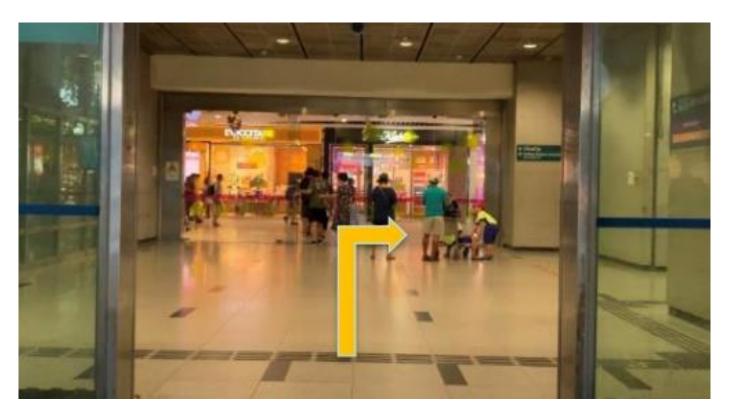

18. Head straight towards the HarbourFront MRT Station.

20. You have reached the entrance to VivoCity. Take the ramp to the next floor.

21. From here, head towards Mr. Coconut.

23. Take the lift at Lobby L to Level 3.

22. Pass by Mr. Coconut towards Lobby L.

24. Once you exit the lift at Level 3, turn left.

25. Head towards the exit.

27. Take the sheltered walkway. You will pass by Food Republic.

26. Past the glass doors, turn left. You will see a sheltered walkway.