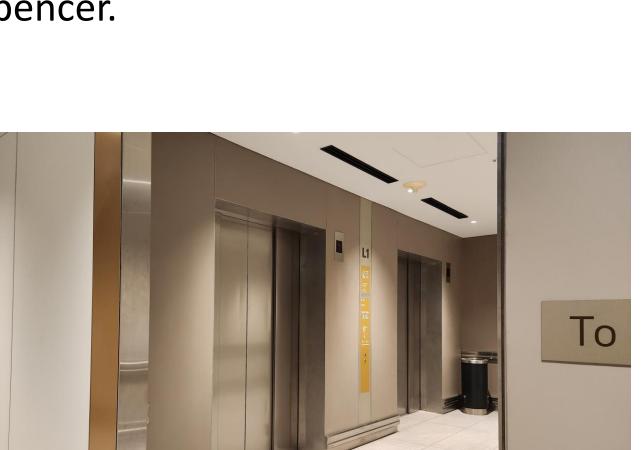

27. Go straight, past the escalators.

26. Continue straight, past the escalators

28. Continue towards NTUC Fairprice.

29. Continue towards Marks & Spencer.

31. Take the lift to Level 3.

30. Go straight at Lobby G. Then, turn right for the lift.