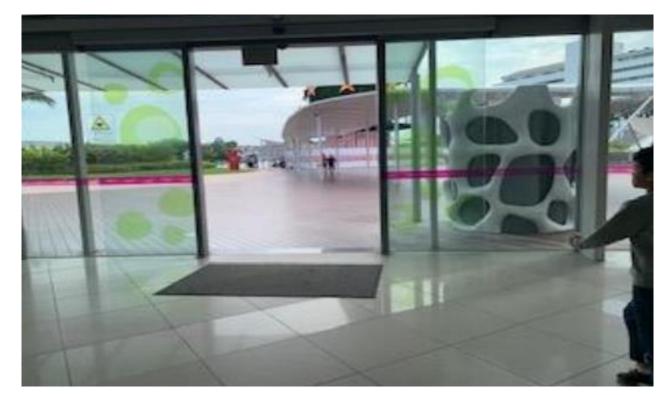

22. Pass by Mr. Coconut towards Lobby L.

24. Once you exit the lift at Level 3, turn left.

25. Head towards the exit.

27. Take the sheltered walkway. You will pass by Food Republic.

26. Past the glass doors, turn left. You will see a sheltered walkway.

28. Continue along this path. You will pass by Golden Village and Pet Safari.

29. You will see the entrance to the mall ahead. Enter the mall and turn right.

31. You have reached the main entrance of library@harbourfront.