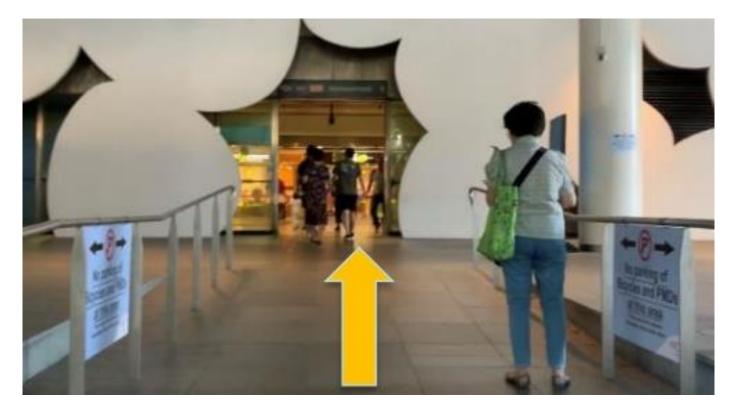

#### Route 1a:

From HarbourFront Bus Interchange (14009) to library@harbourfront, via HarbourFront MRT Station

Bus Services: 65, 80, 93, 123, 123M, 124, 188, 188E, 855, 963, 963E Accessible via Lobby L

1. Alight at HarbourFront Bus Interchange.

3. Head towards the end of the bus interchange.

2. From the bus bays (facing Seah Im food centre), turn left to head towards HarbourFront MRT Station.

4. You will see a ramp leading down.

5. Head down to get to HarbourFront MRT Station.