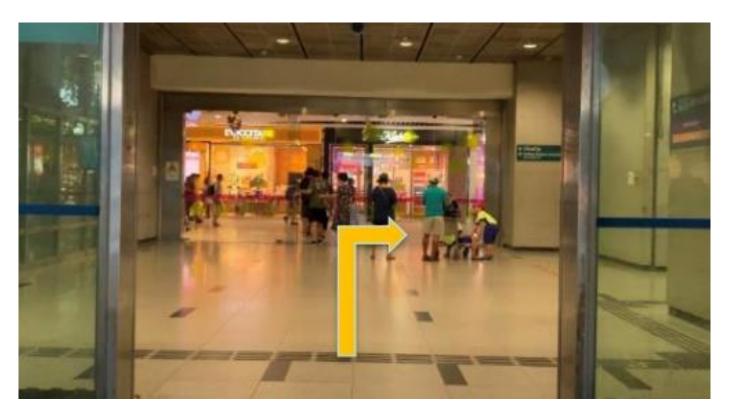

28. Continue along this path. You will pass by Golden Village and Pet Safari.

29. You will see the entrance to the mall ahead. Enter the mall and turn right.

31. You have reached the main entrance of library@harbourfront.