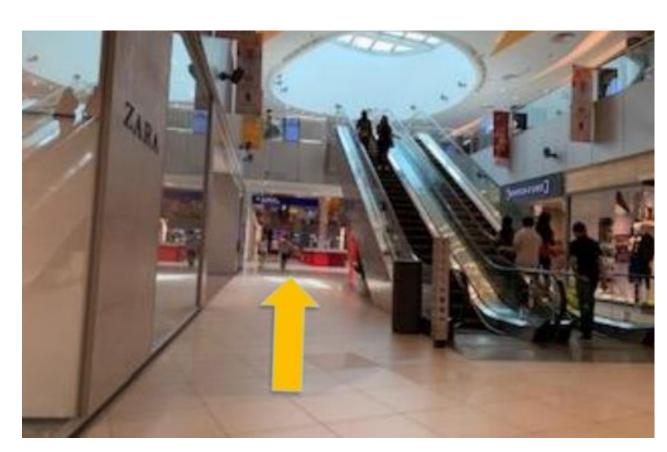

28. Continue along this path. You will pass by Golden Village and Pet Safari.

29. You will see the entrance to the mall ahead. Enter the mall and turn right.

31. You have reached the main entrance of library@harbourfront.

30. Head straight past the Children's Zone entrance.

32. Welcome to library@harbourfront.