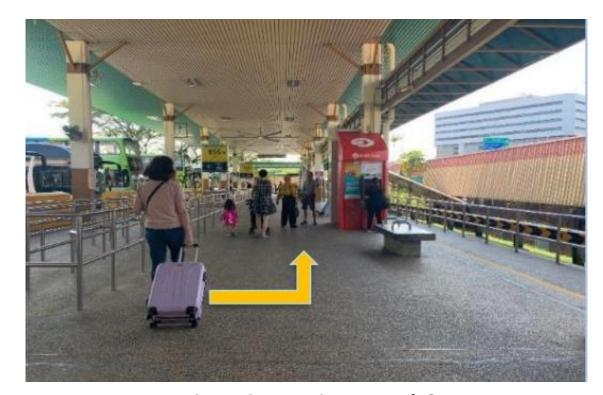

11. Head straight to the lift.

10. Once you reach HarbourFront MRT entrance, turn right towards the lift.

12. Take the lift down to HarbourFront MRT Station.

13. From the lift, head straight towards the Exit. Then, turn left.

15. From the lift, go straight towards the escalators

14. Turn right to exit the lift corridor.

16. Turn right.

17. From here, turn right.

19. Head past HarbourFront MRT Station towards the VivoCity entrance.