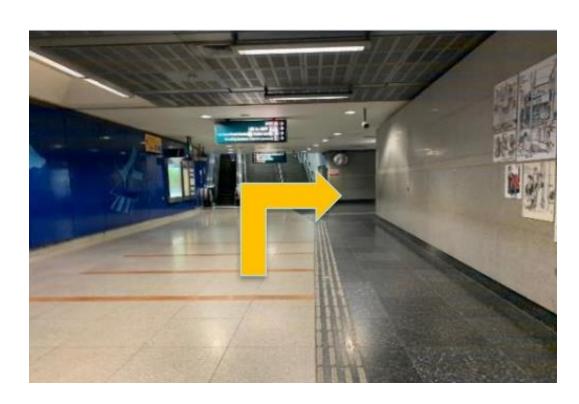

11. Head straight to the lift.

10. Once you reach HarbourFront MRT entrance, turn right towards the lift.

12. Take the lift down to HarbourFront MRT Station.

13. From the lift, head straight towards the Exit. Then, turn left.

15. From the lift, go straight towards the escalators

14. Turn right to exit the lift corridor.

16. Turn right.

17. From here, turn right.

19. Head past HarbourFront MRT Station towards the VivoCity entrance.