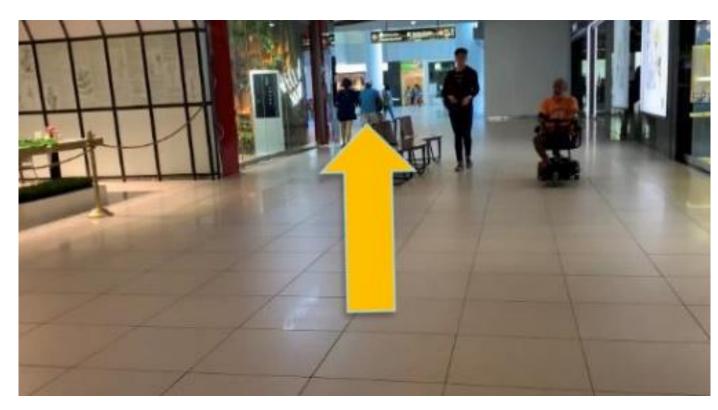

18. Head straight towards the HarbourFront MRT Station.

20. You have reached the entrance to VivoCity. Take the ramp to the next floor.

21. From here, head towards Mr. Coconut.

23. Take the lift at Lobby L to Level 3.

22. Pass by Mr. Coconut towards Lobby L.

24. Once you exit the lift at Level 3, turn left.

25. Head towards the exit.

27. Take the sheltered walkway. You will pass by Food Republic.

26. Past the glass doors, turn left. You will see a sheltered walkway.