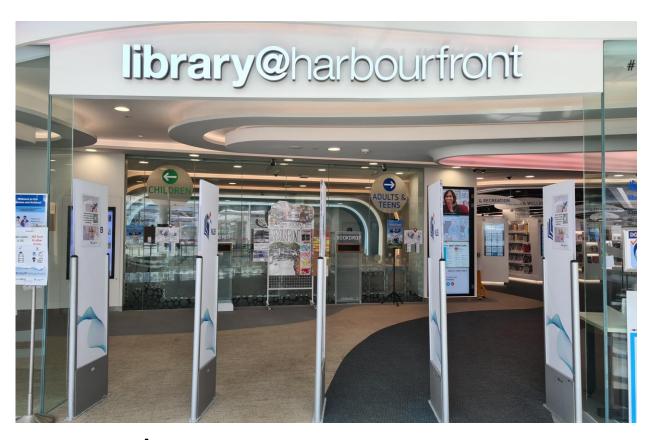

30. Head straight past the Children's Zone entrance.

32. Welcome to library@harbourfront.

32. From Lobby G, turn left towards the corridor. The library is straight ahead.

33. Welcome to library@harbourfront.

13. You have reached the main entrance of library@harbourfront.

14. Welcome to library@harbourfront.

11. Take the lift to level 3.

13. Welcome to library@harbourfront.