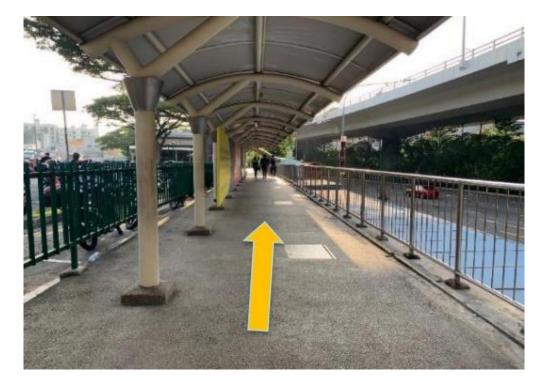

15. From the lift, go straight towards the escalators

14. Turn right to exit the lift corridor.

16. Turn right.

17. From here, turn right.

19. Head past HarbourFront MRT Station towards the VivoCity entrance.

18. Head straight towards the HarbourFront MRT Station.

20. You have reached the entrance to VivoCity. Take the ramp to the next floor.

21. From here, head towards Mr. Coconut.

23. Take the lift at Lobby L to Level 3.