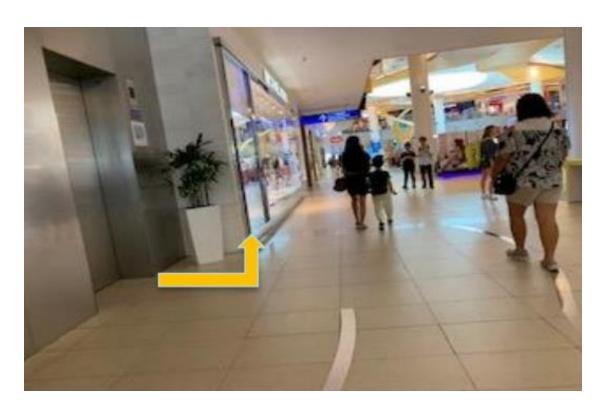

18. Head straight towards the HarbourFront MRT Station.

20. You have reached the entrance to VivoCity. Take the ramp to the next floor.

21. From here, head towards Mr. Coconut.

23. Take the lift at Lobby L to Level 3.

22. Pass by Mr. Coconut towards Lobby L.

24. Once you exit the lift at Level 3, turn left.

25. Head towards the exit.

27. Take the sheltered walkway. You will pass by Food Republic.

26. Past the glass doors, turn left. You will see a sheltered walkway.