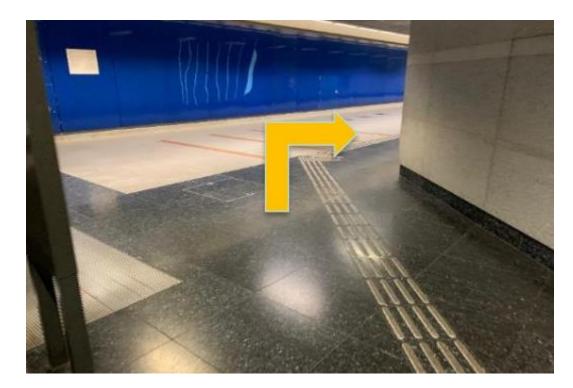

7. Cross the zebra crossing. Then, turn left.

6. At the end of the ramp, you will see a zebra crossing.

8. You will reach a sheltered walkway. Harbourfront MRT Station is straight ahead.

9. Keep heading straight towards HarbourFront MRT Station.

11. Head straight to the lift.

10. Once you reach HarbourFront MRT entrance, turn right towards the lift.

12. Take the lift down to HarbourFront MRT Station.

13. From the lift, head straight towards the Exit. Then, turn left.