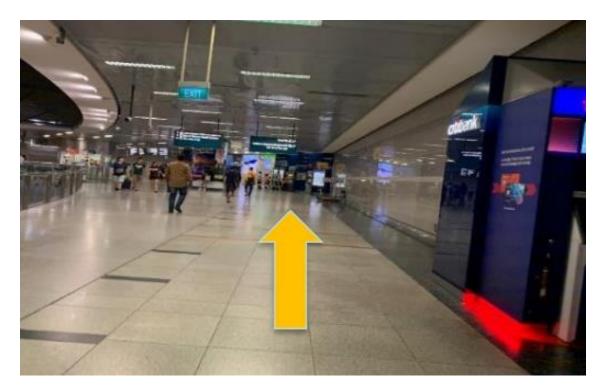

28. Continue along this path. You will pass by Golden Village and Pet Safari.

29. You will see the entrance to the mall ahead. Enter the mall and turn right.

31. You have reached the main entrance of library@harbourfront.

30. Head straight past the Children's Zone entrance.

32. Welcome to library@harbourfront.