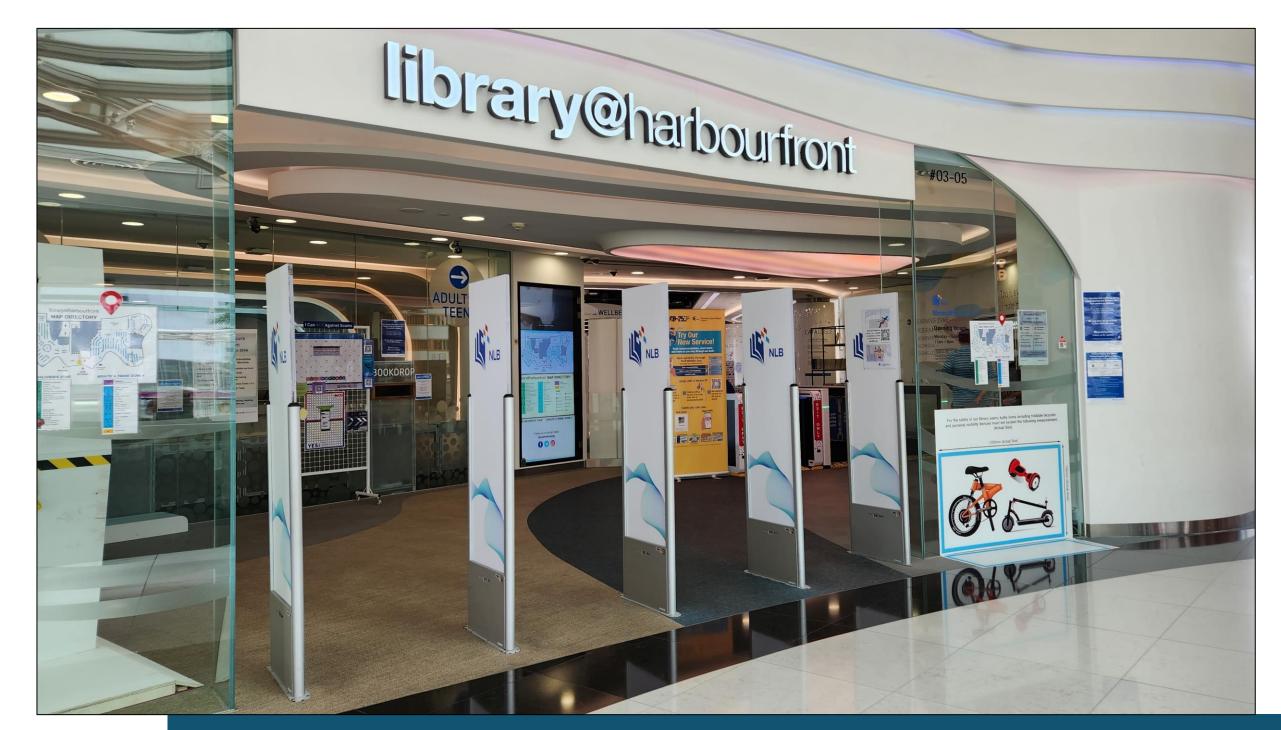

## Wheelchair Accessible Routes – library@harbourfront (Bus)

Updated 25/01/2024

#### Route 1a:

From HarbourFront Bus Interchange (14009) to library@harbourfront, via HarbourFront MRT Station

Bus Services: 65, 80, 93, 123, 123M, 124, 188, 188E, 855, 963, 963E Accessible via Lobby L



1. Alight at HarbourFront Bus Interchange.



3. Head towards the end of the bus interchange.



2. From the bus bays (facing Seah Im food centre), turn left to head towards HarbourFront MRT Station.



4. You will see a ramp leading down.





5. Head down to get to HarbourFront MRT Station.



7. Cross the zebra crossing. Then, turn left.



6. At the end of the ramp, you will see a zebra crossing.



8. You will reach a sheltered walkway. Harbourfront MRT Station is straight ahead.





9. Keep headin