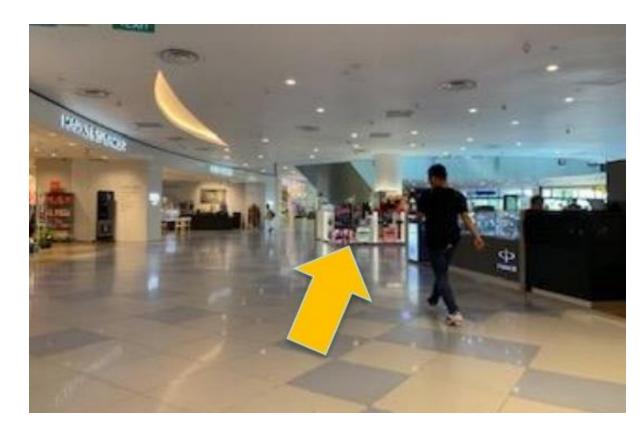

27. Go straight, past the escalators.

26. Continue straight, past the escalators

28. Continue towards NTUC Fairprice.

29. Continue towards Marks & Spencer.

31. Take the lift to Level 3.

30. Go straight at Lobby G. Then, turn right for the lift.

32. From Lobby G, turn left towards the corridor. The library is straight ahead.

33. Welcome to library@harbourfront.