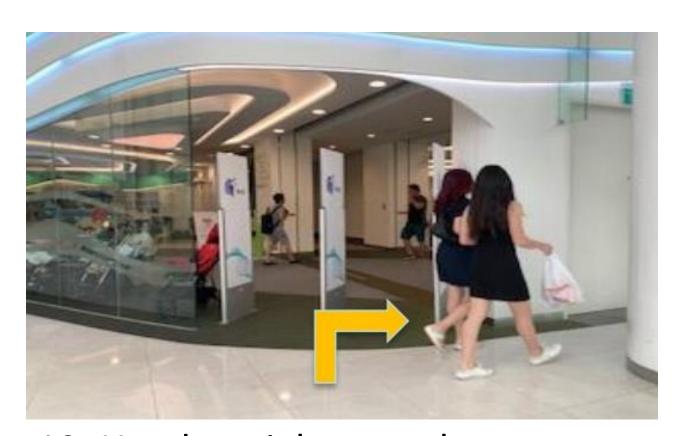

28. Continue along this path. You will pass by Golden Village and Pet Safari.

29. You will see the entrance to the mall ahead. Enter the mall and turn right.

31. You have reached the main entrance of library@harbourfront.

30. Head straight past the Children's Zone entrance.

32. Welcome to library@harbourfront.