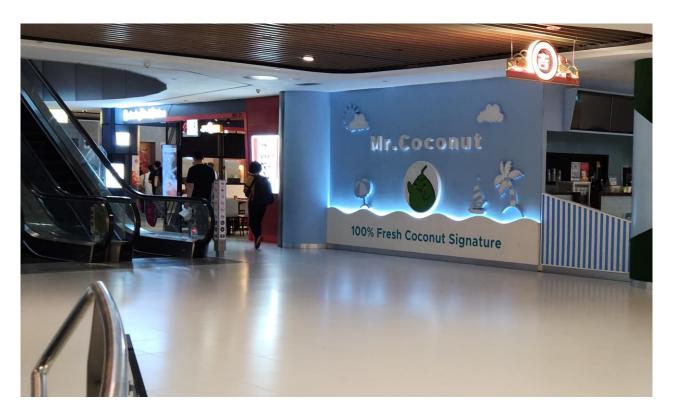

18. Head straight towards the HarbourFront MRT Station.

20. You have reached the entrance to VivoCity. Take the ramp to the next floor.

21. From here, head towards Mr. Coconut.

23. Take the lift at Lobby L to Level 3.

22. Pass by Mr. Coconut towards Lobby L.

24. Once you exit the lift at Level 3, turn left.

25. Head towards the exit.

27. Take the sheltered walkway. You will pass by Food Republic.

26. Past the glass doors, turn left. You will see a sheltered walkway.

21. From here, go toward Mr. Coconut

23. Take the lift at Lobby L to level 1.

22. Pass by Mr. Coconut toward Lobby L.

24. Turn left towards the Atrium at level 1.

25. At the Atrium, go straight, passing by the lifts on your left.