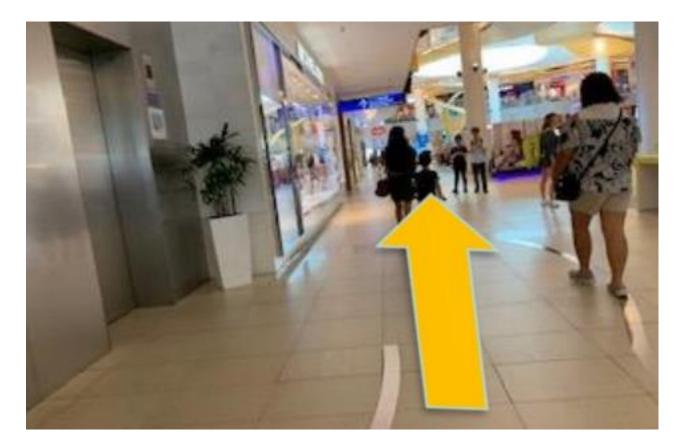

22. Pass by Mr. Coconut towards Lobby L.

24. Once you exit the lift at Level 3, turn left.

25. Head towards the exit.

27. Take the sheltered walkway. You will pass by Food Republic.

26. Past the glass doors, turn left. You will see a sheltered walkway.

28. Continue along this path. You will pass by Golden Village and Pet Safari.

29. You will see the entrance to the mall ahead. Enter the mall and turn right.

31. You have reached the main entrance of library@harbourfront.