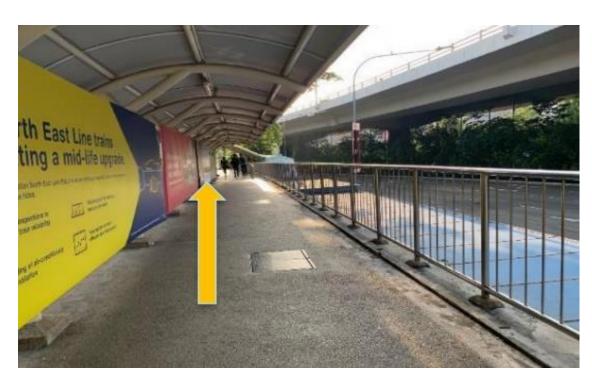

3. Head towards the end of the bus interchange.

2. From the bus bays (facing Seah Im food centre), turn left to head towards HarbourFront MRT Station.

4. You will see a ramp leading down.

5. Head down to get to HarbourFront MRT Station.

7. Cross the zebra crossing. Then, turn left.

6. At the end of the ramp, you will see a zebra crossing.

8. You will reach a sheltered walkway. Harbourfront MRT Station is straight ahead.

9. Keep heading straight towards HarbourFront MRT Station.