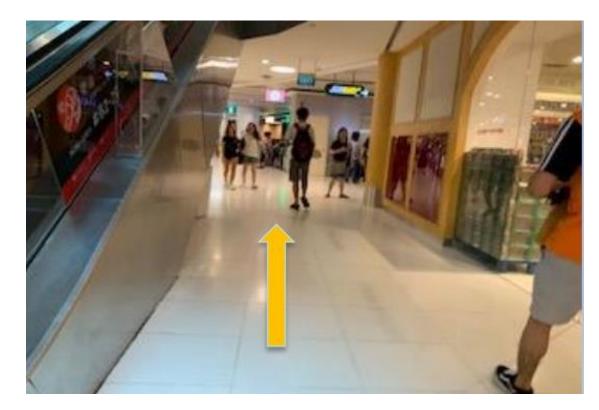

15. From the lift, go straight towards the escalators

14. Turn right to exit the lift corridor.

16. Turn right.

17. From here, turn right.

19. Head past HarbourFront MRT Station towards the VivoCity entrance.

18. Head straight towards the HarbourFront MRT Station.

20. You have reached the entrance to VivoCity. Take the ramp to the next floor.

21. From here, head towards Mr. Coconut.

23. Take the lift at Lobby L to Level 3.