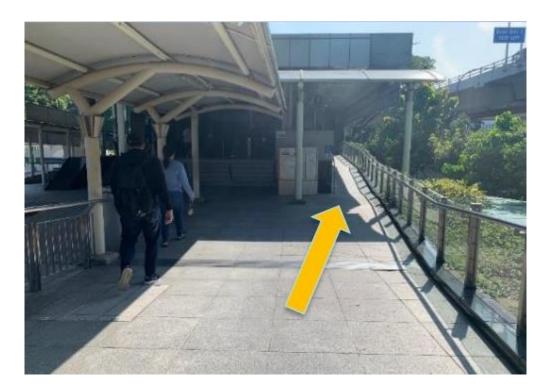

15. From the lift, go straight towards the escalators

14. Turn right to exit the lift corridor.

16. Turn right.

17. From here, turn right.

19. Head past HarbourFront MRT Station towards the VivoCity entrance.

18. Head straight towards the HarbourFront MRT Station.

20. You have reached the entrance to VivoCity. Take the ramp to the next floor.

21. From here, head towards Mr. Coconut.

23. Take the lift at Lobby L to Level 3.