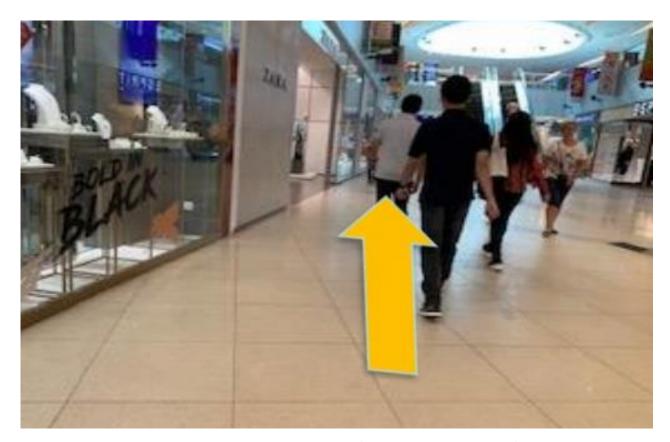

28. Continue along this path. You will pass by Golden Village and Pet Safari.

29. You will see the entrance to the mall ahead. Enter the mall and turn right.

31. You have reached the main entrance of library@harbourfront.

30. Head straight past the Children's Zone entrance.

32. Welcome to library@harbourfront.