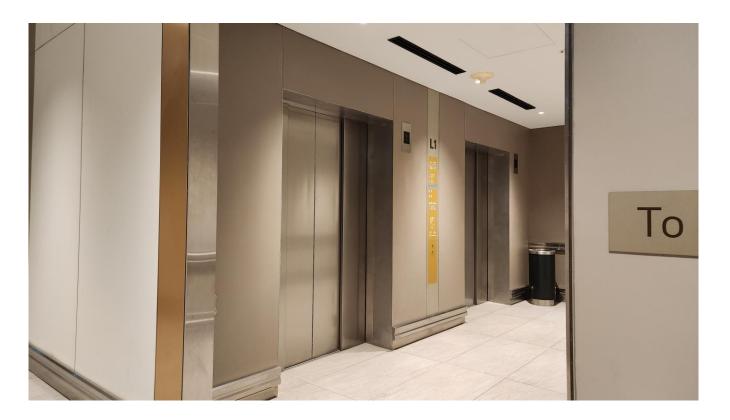

21. From here, go toward Mr. Coconut

23. Take the lift at Lobby L to level 1.

22. Pass by Mr. Coconut toward Lobby L.

24. Turn left towards the Atrium at level 1.

25. At the Atrium, go straight, passing by the lifts on your left.

27. Go straight, past the escalators.

26. Continue straight, past the escalators

28. Continue towards NTUC Fairprice.

29. Continue towards Marks & Spencer.

31. Take the lift to Level 3.

30. Go straight at Lobby G. Then, turn right for the lift.