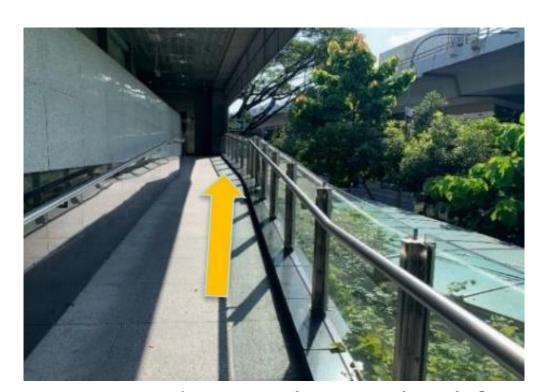

22. Pass by Mr. Coconut towards Lobby L.

24. Once you exit the lift at Level 3, turn left.

25. Head towards the exit.

27. Take the sheltered walkway. You will pass by Food Republic.

26. Past the glass doors, turn left. You will see a sheltered walkway.

28. Continue along this path. You will pass by Golden Village and Pet Safari.

29. You will see the entrance to the mall ahead. Enter the mall and turn right.

31. You have reached the main entrance of library@harbourfront.