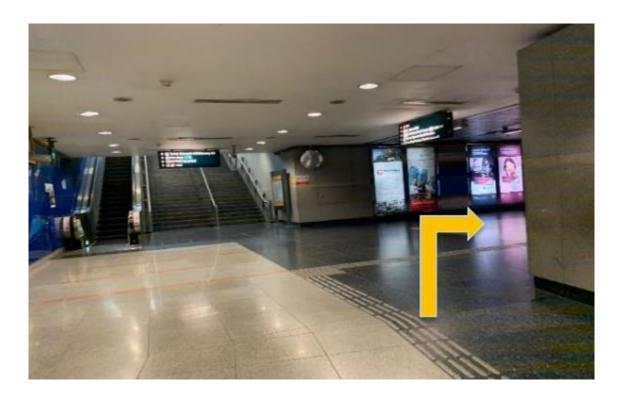

18. Head straight towards the HarbourFront MRT Station.

20. You have reached the entrance to VivoCity. Take the ramp to the next floor.

21. From here, head towards Mr. Coconut.

23. Take the lift at Lobby L to Level 3.

22. Pass by Mr. Coconut towards Lobby L.

24. Once you exit the lift at Level 3, turn left.

25. Head towards the exit.

27. Take the sheltered walkway. You will pass by Food Republic.

26. Past the glass doors, turn left. You will see a sheltered walkway.