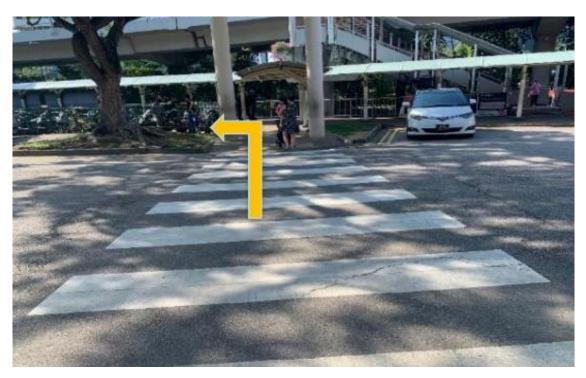

7. Cross the zebra crossing. Then, turn left.

6. At the end of the ramp, you will see a zebra crossing.

8. You will reach a sheltered walkway. Harbourfront MRT Station is straight ahead.

9. Keep heading straight towards HarbourFront MRT Station.