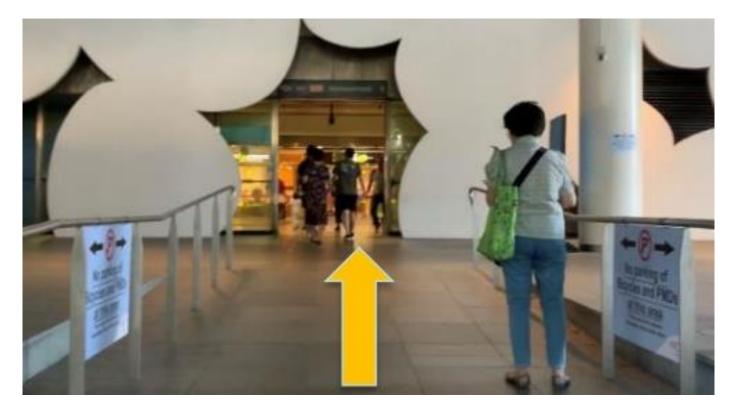

28. Continue along this path. You will pass by Golden Village and Pet Safari.

29. You will see the entrance to the mall ahead. Enter the mall and turn right.

31. You have reached the main entrance of library@harbourfront.

11. You will see the entrance to the mall ahead. Enter the mall and turn right.

10. Continue along this path. You will pass by Golden Village and Pet Safari.

12. Head straight past the Children's Zone entrance.