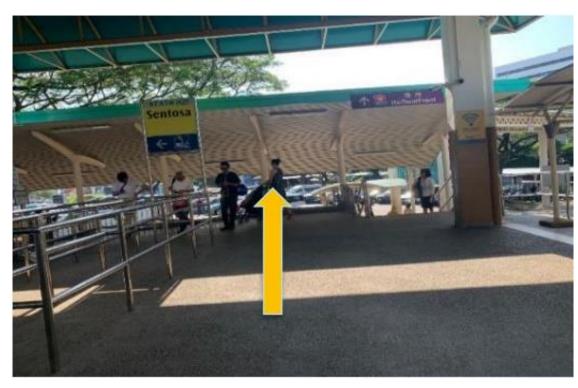

3. Head towards the end of the bus interchange.

2. From the bus bays (facing Seah Im food centre), turn left to head towards HarbourFront MRT Station.

4. You will see a ramp leading down.

5. Head down to get to HarbourFront MRT Station.

7. Cross the zebra crossing. Then, turn left.

6. At the end of the ramp, you will see a zebra crossing.

8. You will reach a sheltered walkway. Harbourfront MRT Station is straight ahead.

9. Keep heading straight towards HarbourFront MRT Station.