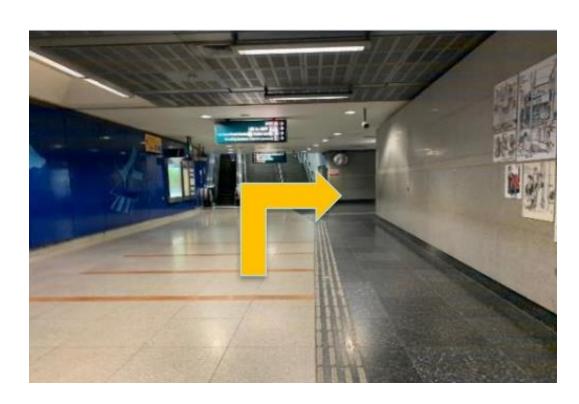

15. From the lift, go straight towards the escalators

14. Turn right to exit the lift corridor.

16. Turn right.

17. From here, turn right.

19. Head past HarbourFront MRT Station towards the VivoCity entrance.

18. Head straight towards the HarbourFront MRT Station.

20. You have reached the entrance to VivoCity. Take the ramp to the next floor.

21. From here, head towards Mr. Coconut.

23. Take the lift at Lobby L to Level 3.