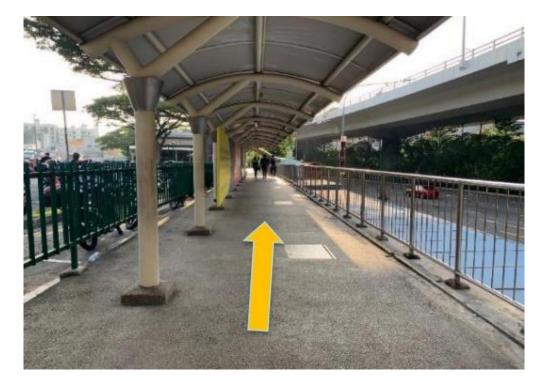

7. Cross the zebra crossing. Then, turn left.

6. At the end of the ramp, you will see a zebra crossing.

8. You will reach a sheltered walkway. Harbourfront MRT Station is straight ahead.

9. Keep heading straight towards HarbourFront MRT Station.

11. Head straight to the lift.

10. Once you reach HarbourFront MRT entrance, turn right towards the lift.

12. Take the lift down to HarbourFront MRT Station.

13. From the lift, head straight towards the Exit. Then, turn left.