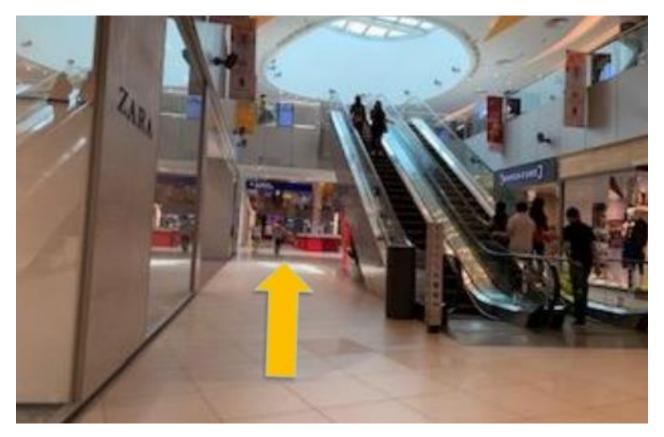

15. From the lift, go straight towards the escalators

14. Turn right to exit the lift corridor.

16. Turn right.

17. From here, turn right.

19. Head past HarbourFront MRT Station towards the VivoCity entrance.

18. Head straight towards the HarbourFront MRT Station.

20. You have reached the entrance to VivoCity. Take the ramp to the next floor.

21. From here, head towards Mr. Coconut.

23. Take the lift at Lobby L to Level 3.