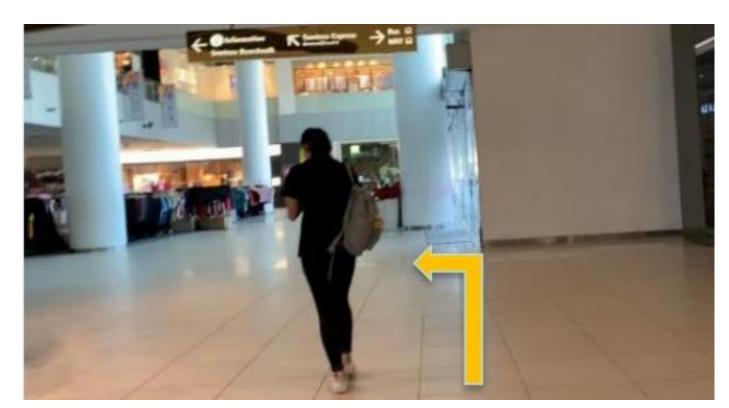

22. Pass by Mr. Coconut towards Lobby L.

24. Once you exit the lift at Level 3, turn left.

25. Head towards the exit.

27. Take the sheltered walkway. You will pass by Food Republic.

26. Past the glass doors, turn left. You will see a sheltered walkway.