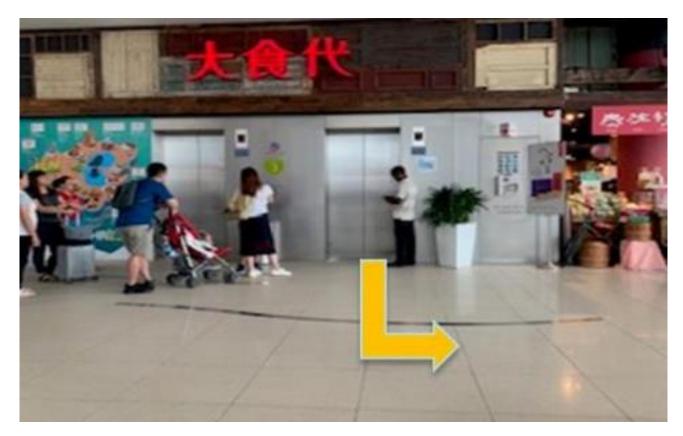

21. From here, go toward Mr. Coconut

23. Take the lift at Lobby L to level 1.

22. Pass by Mr. Coconut toward Lobby L.

24. Turn left towards the Atrium at level 1.

25. At the Atrium, go straight, passing by the lifts on your left.

27. Go straight, past the escalators.

26. Continue straight, past the escalators

28. Continue towards NTUC Fairprice.

29. Continue towards Marks & Spencer.

31. Take the lift to Level 3.

30. Go straight at Lobby G. Then, turn right for the lift.