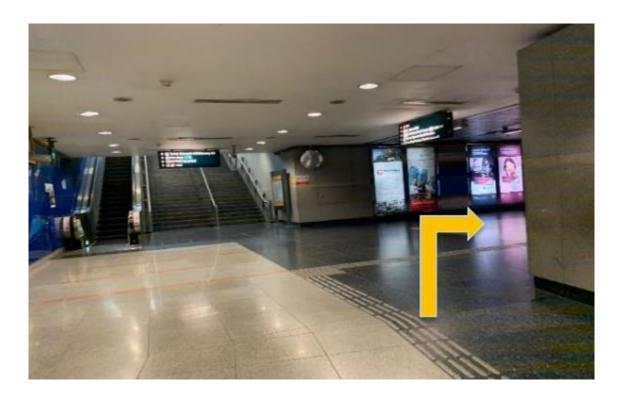

13. From the lift, head straight towards the Exit. Then, turn left.

15. From the lift, go straight towards the escalators

14. Turn right to exit the lift corridor.

16. Turn right.

17. From here, turn right.

19. Head past HarbourFront MRT Station towards the VivoCity entrance.

18. Head straight towards the HarbourFront MRT Station.

20. You have reached the entrance to VivoCity. Take the ramp to the next floor.