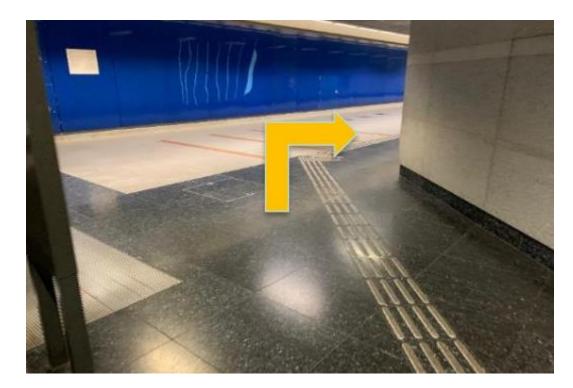

15. From the lift, go straight towards the escalators

14. Turn right to exit the lift corridor.

16. Turn right.

17. From here, turn right.

19. Head past HarbourFront MRT Station towards the VivoCity entrance.

18. Head straight towards the HarbourFront MRT Station.

20. You have reached the entrance to VivoCity. Take the ramp to the next floor.

21. From here, head towards Mr. Coconut.

23. Take the lift at Lobby L to Level 3.