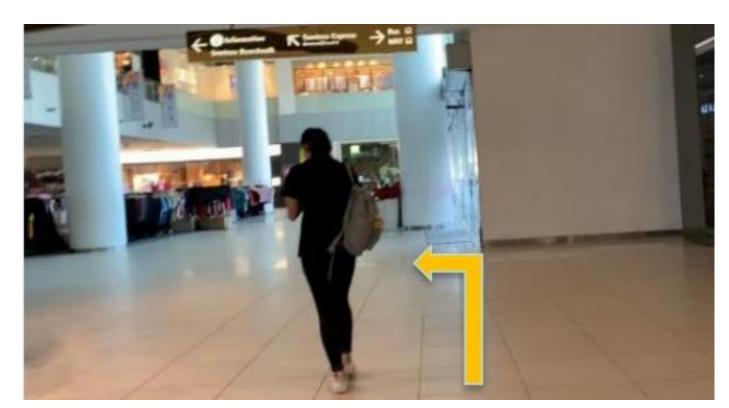

28. Continue along this path. You will pass by Golden Village and Pet Safari.

29. You will see the entrance to the mall ahead. Enter the mall and turn right.

31. You have reached the main entrance of library@harbourfront.

30. Head straight past the Children's Zone entrance.

32. Welcome to library@harbourfront.