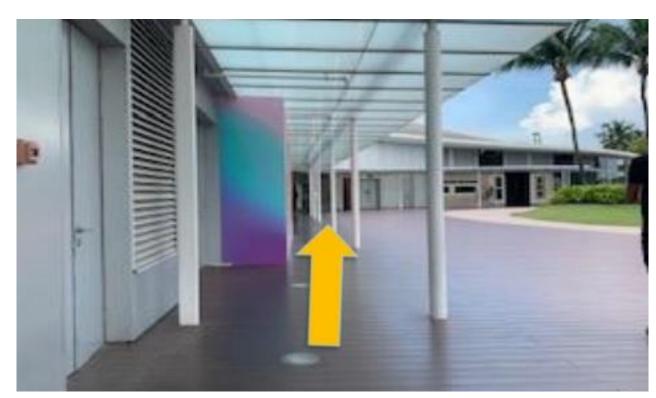

22. Pass by Mr. Coconut towards Lobby L.

24. Once you exit the lift at Level 3, turn left.

25. Head towards the exit.

27. Take the sheltered walkway. You will pass by Food Republic.

26. Past the glass doors, turn left. You will see a sheltered walkway.

28. Continue along this path. You will pass by Golden Village and Pet Safari.

29. You will see the entrance to the mall ahead. Enter the mall and turn right.

31. You have reached the main entrance of library@harbourfront.