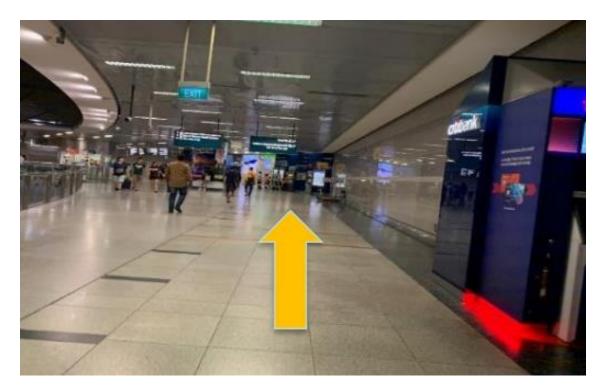

# Route 2a: From bus stop outside VivoCity to library@harbourfront Accessible via Lobby L

Bus Services: 10, 30, 30e, 57, 61, 65, 80, 97, 97e, 100, 123M, 131, 143, 145, 166, 855

1. From Vivocity bus stop (14141), go straight until you see the main entrance of HarbourFront MRT Station.

3. Go straight along this path.

2. Head towards the mall entrance. Then, turn right.

4. At the end of the path, turn left to the Atrium.

5. At the Atrium, take the lift on your left at Lobby L to Level 3.