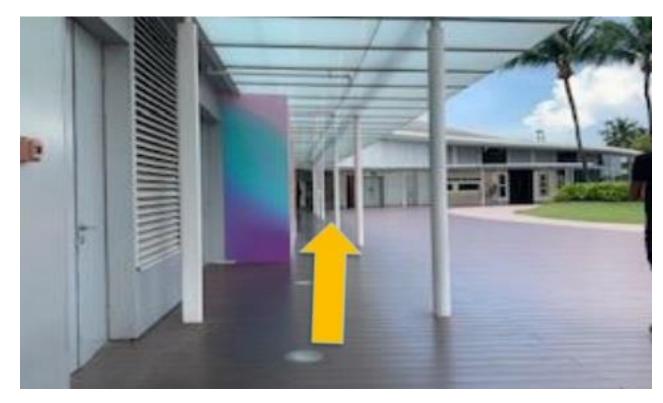

22. Pass by Mr. Coconut towards Lobby L.

24. Once you exit the lift at Level 3, turn left.

25. Head towards the exit.

27. Take the sheltered walkway. You will pass by Food Republic.

26. Past the glass doors, turn left. You will see a sheltered walkway.