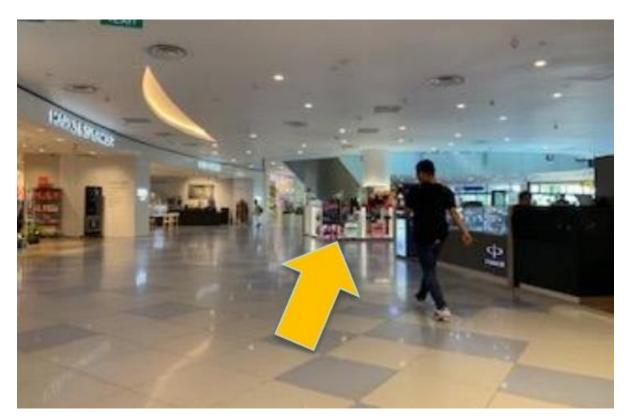

18. Head straight towards the HarbourFront MRT Station.

20. You have reached the entrance to VivoCity. Take the ramp to the next floor.

21. From here, head towards Mr. Coconut.

23. Take the lift at Lobby L to Level 3.

22. Pass by Mr. Coconut towards Lobby L.

24. Once you exit the lift at Level 3, turn left.

25. Head towards the exit.

27. Take the sheltered walkway. You will pass by Food Republic.

26. Past the glass doors, turn left. You will see a sheltered walkway.