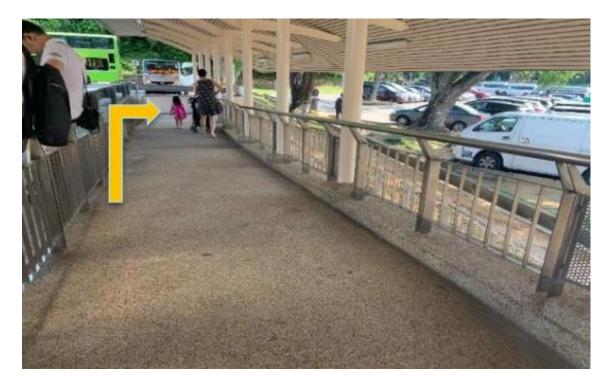

7. Cross the zebra crossing. Then, turn left.

6. At the end of the ramp, you will see a zebra crossing.

8. You will reach a sheltered walkway. Harbourfront MRT Station is straight ahead.

9. Keep heading straight towards HarbourFront MRT Station.