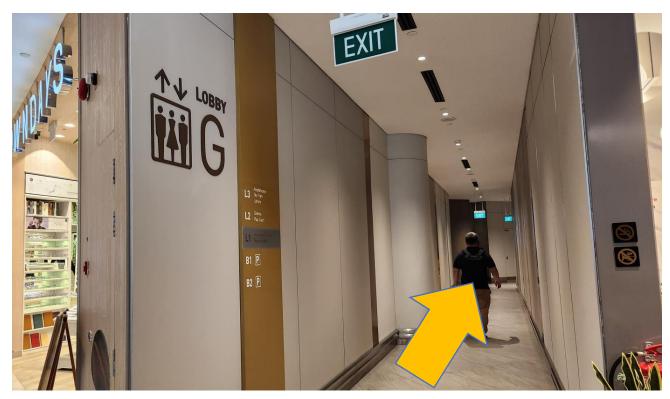

32. From Lobby G, turn left towards the corridor. The library is straight ahead.

33. Welcome to library@harbourfront.