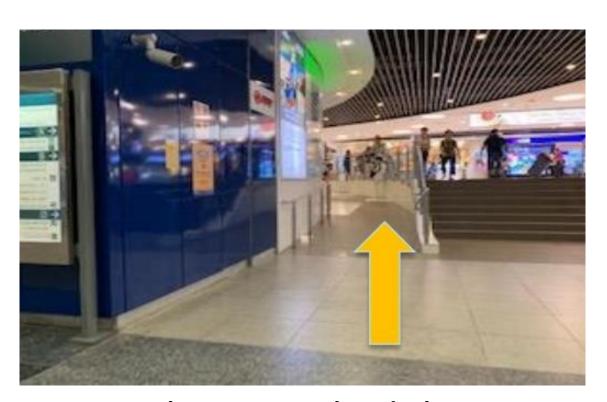

19. Head past HarbourFront MRT Station towards the VivoCity entrance.

18. Head straight towards the HarbourFront MRT Station.

20. You have reached the entrance to VivoCity. Take the ramp to the next floor.

21. From here, go toward Mr. Coconut

23. Take the lift at Lobby L to level 1.

22. Pass by Mr. Coconut toward Lobby L.

24. Turn left towards the Atrium at level 1.

25. At the Atrium, go straight, passing by the lifts on your left.