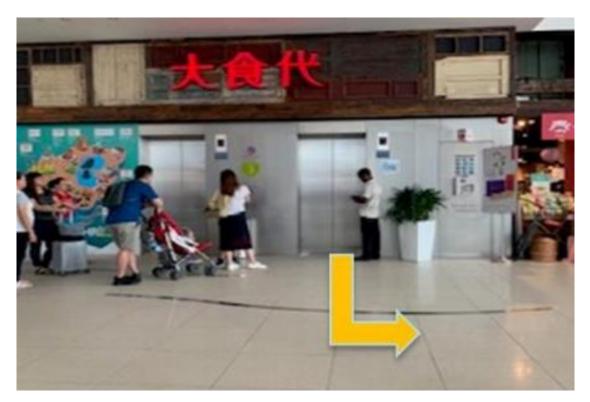

27. Go straight, past the escalators.

26. Continue straight, past the escalators

28. Continue towards NTUC Fairprice.

29. Continue towards Marks & Spencer.

31. Take the lift to Level 3.

30. Go straight at Lobby G. Then, turn right for the lift.