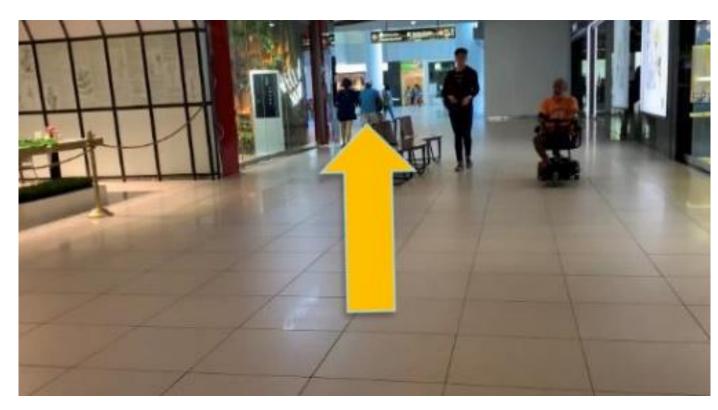

3. Head towards the end of the bus interchange.

2. From the bus bays (facing Seah Im food centre), turn left to head towards HarbourFront MRT Station.

4. You will see a ramp leading down.

5. Head down to get to HarbourFront MRT Station.

7. Cross the zebra crossing. Then, turn left.

6. At the end of the ramp, you will see a zebra crossing.

8. You will reach a sheltered walkway. Harbourfront MRT Station is straight ahead.

9. Keep heading straight towards HarbourFront MRT Station.