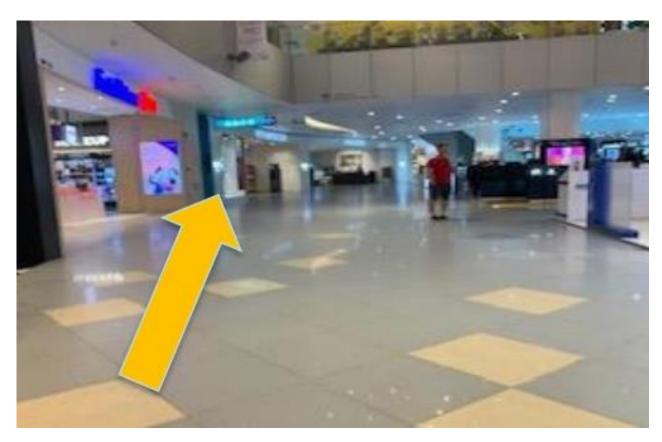

18. Head straight towards the HarbourFront MRT Station.

20. You have reached the entrance to VivoCity. Take the ramp to the next floor.

21. From here, head towards Mr. Coconut.

23. Take the lift at Lobby L to Level 3.

22. Pass by Mr. Coconut towards Lobby L.

24. Once you exit the lift at Level 3, turn left.

25. Head towards the exit.

27. Take the sheltered walkway. You will pass by Food Republic.

26. Past the glass doors, turn left. You will see a sheltered walkway.