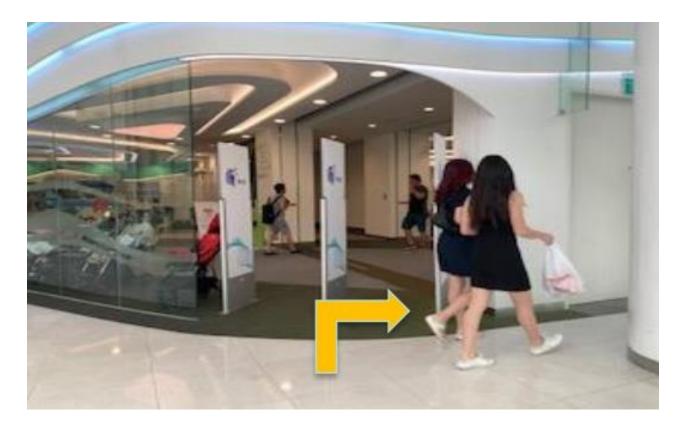

28. Continue along this path. You will pass by Golden Village and Pet Safari.

29. You will see the entrance to the mall ahead. Enter the mall and turn right.

31. You have reached the main entrance of library@harbourfront.