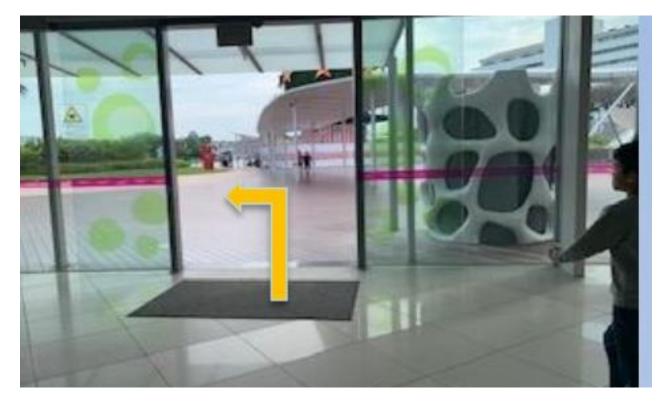

22. Pass by Mr. Coconut towards Lobby L.

24. Once you exit the lift at Level 3, turn left.

25. Head towards the exit.

27. Take the sheltered walkway. You will pass by Food Republic.

26. Past the glass doors, turn left. You will see a sheltered walkway.

28. Continue along this path. You will pass by Golden Village and Pet Safari.

29. You will see the entrance to the mall ahead. Enter the mall and turn right.

31. You have reached the main entrance of library@harbourfront.