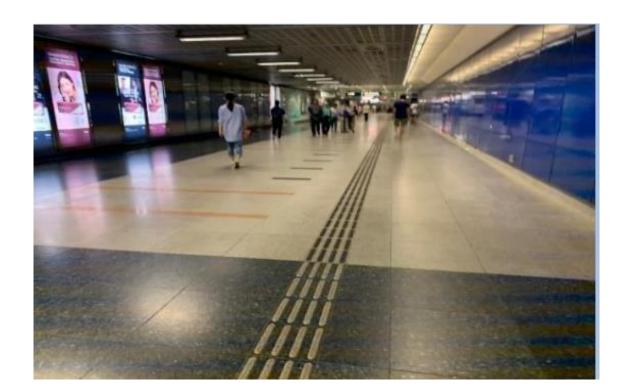

9. Keep heading straight towards HarbourFront MRT Station.

11. Head straight to the lift.

10. Once you reach HarbourFront MRT entrance, turn right towards the lift.

12. Take the lift down to HarbourFront MRT Station.

13. From the lift, head straight towards the Exit. Then, turn left.

15. From the lift, go straight towards the escalators

14. Turn right to exit the lift corridor.

16. Turn right.

17. From here, turn right.

19. Head past HarbourFront MRT Station towards the VivoCity entrance.

18. Head straight towards the HarbourFront MRT Station.

20. You have reached the entrance to VivoCity. Take the ramp to the next floor.