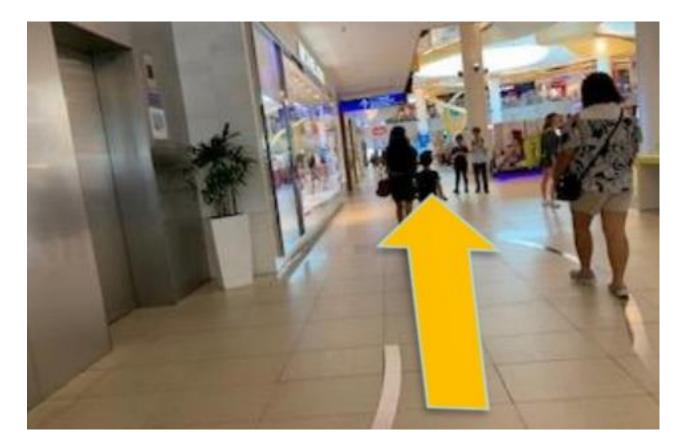

22. Pass by Mr. Coconut towards Lobby L.

24. Once you exit the lift at Level 3, turn left.

25. Head towards the exit.

27. Take the sheltered walkway. You will pass by Food Republic.

26. Past the glass doors, turn left. You will see a sheltered walkway.

28. Continue along this path. You will pass by Golden Village and Pet Safari.

29. You will see the entrance to the mall ahead. Enter the mall and turn right.

31. You have reached the main entrance of library@harbourfront.