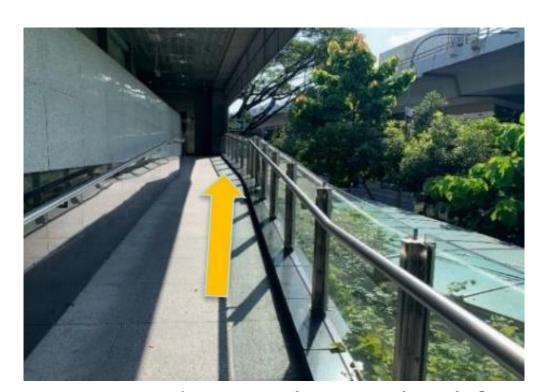

22. Pass by Mr. Coconut towards Lobby L.

24. Once you exit the lift at Level 3, turn left.

25. Head towards the exit.

27. Take the sheltered walkway. You will pass by Food Republic.

26. Past the glass doors, turn left. You will see a sheltered walkway.