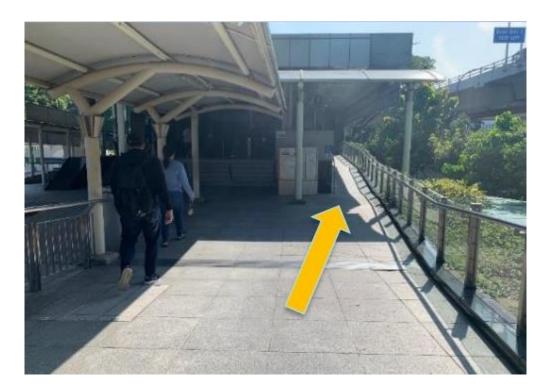

3. Head towards the end of the bus interchange.

2. From the bus bays (facing Seah Im food centre), turn left to head towards HarbourFront MRT Station.

4. You will see a ramp leading down.

5. Head down to get to HarbourFront MRT Station.

7. Cross the zebra crossing. Then, turn left.

6. At the end of the ramp, you will see a zebra crossing.

8. You will reach a sheltered walkway. Harbourfront MRT Station is straight ahead.

9. Keep heading straight towards HarbourFront MRT Station.