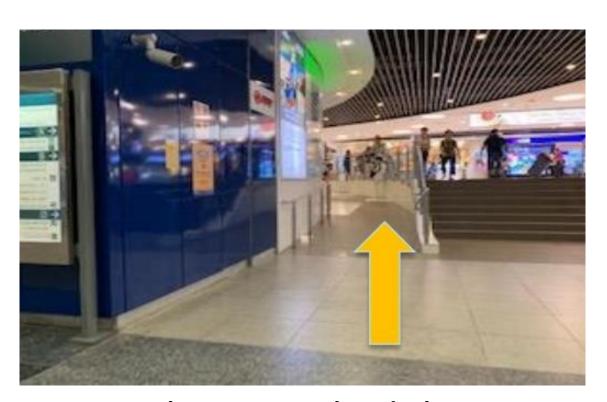

18. Head straight towards the HarbourFront MRT Station.

20. You have reached the entrance to VivoCity. Take the ramp to the next floor.

21. From here, head towards Mr. Coconut.

23. Take the lift at Lobby L to Level 3.

22. Pass by Mr. Coconut towards Lobby L.

24. Once you exit the lift at Level 3, turn left.

25. Head towards the exit.

27. Take the sheltered walkway. You will pass by Food Republic.

26. Past the glass doors, turn left. You will see a sheltered walkway.