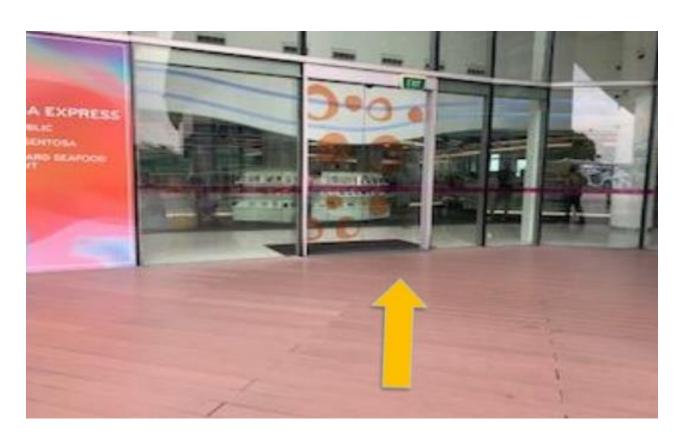

28. Continue along this path. You will pass by Golden Village and Pet Safari.

29. You will see the entrance to the mall ahead. Enter the mall and turn right.

31. You have reached the main entrance of library@harbourfront.

30. Head straight past the Children's Zone entrance.

32. Welcome to library@harbourfront.