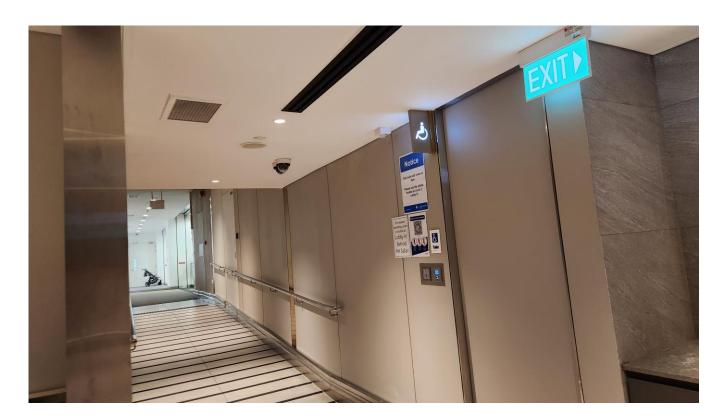

22. Pass by Mr. Coconut towards Lobby L.

24. Once you exit the lift at Level 3, turn left.

25. Head towards the exit.

27. Take the sheltered walkway. You will pass by Food Republic.

26. Past the glass doors, turn left. You will see a sheltered walkway.

7. Head towards the exit.

6. Once you reach Level 3, turn left for the exit.

8. Past the glass door, turn left. You will see a sheltered walkway.

9. Take the sheltered walkway. You will pass by Food Republic.