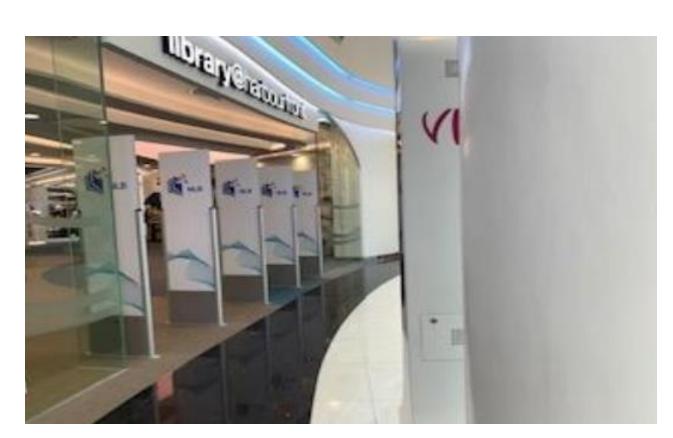

18. Head straight towards the HarbourFront MRT Station.

20. You have reached the entrance to VivoCity. Take the ramp to the next floor.

21. From here, head towards Mr. Coconut.

23. Take the lift at Lobby L to Level 3.

22. Pass by Mr. Coconut towards Lobby L.

24. Once you exit the lift at Level 3, turn left.

25. Head towards the exit.

27. Take the sheltered walkway. You will pass by Food Republic.

26. Past the glass doors, turn left. You will see a sheltered walkway.