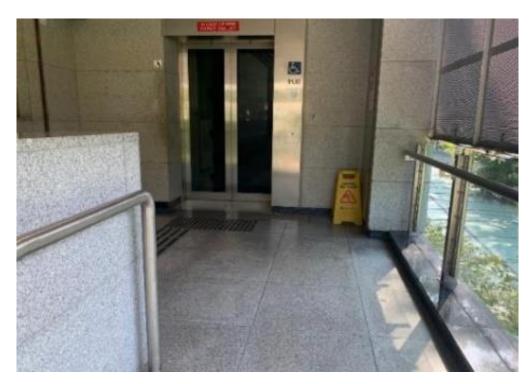

11. Head straight to the lift.

10. Once you reach HarbourFront MRT entrance, turn right towards the lift.

12. Take the lift down to HarbourFront MRT Station.

13. From the lift, head straight towards the Exit. Then, turn left.