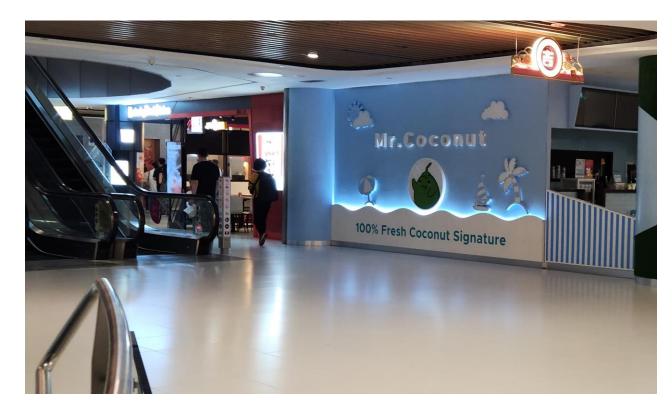

18. Head straight towards the HarbourFront MRT Station.

20. You have reached the entrance to VivoCity. Take the ramp to the next floor.

21. From here, head towards Mr. Coconut.

23. Take the lift at Lobby L to Level 3.

22. Pass by Mr. Coconut towards Lobby L.

24. Once you exit the lift at Level 3, turn left.

25. Head towards the exit.

27. Take the sheltered walkway. You will pass by Food Republic.

26. Past the glass doors, turn left. You will see a sheltered walkway.

21. From here, go toward Mr. Coconut

23. Take the lift at Lobby L to level 1.

22. Pass by Mr. Coconut toward Lobby L.

24. Turn left towards the Atrium at level 1.

25. At the Atrium, go straight, passing by the lifts on your left.