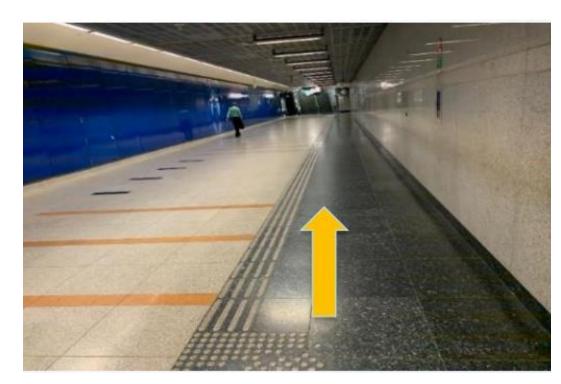

15. From the lift, go straight towards the escalators

14. Turn right to exit the lift corridor.

16. Turn right.

17. From here, turn right.

19. Head past HarbourFront MRT Station towards the VivoCity entrance.

18. Head straight towards the HarbourFront MRT Station.

20. You have reached the entrance to VivoCity. Take the ramp to the next floor.

21. From here, head towards Mr. Coconut.

23. Take the lift at Lobby L to Level 3.