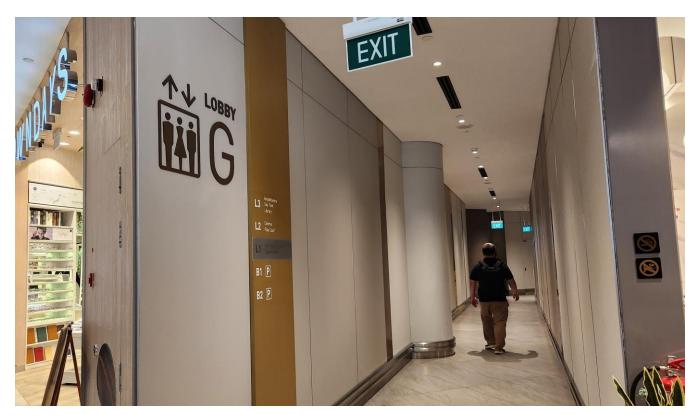

27. Go straight, past the escalators.

26. Continue straight, past the escalators

28. Continue towards NTUC Fairprice.

29. Continue towards Marks & Spencer.

31. Take the lift to Level 3.

30. Go straight at Lobby G. Then, turn right for the lift.

32. From Lobby G, turn left towards the corridor. The library is straight ahead.

33. Welcome to library@harbourfront.