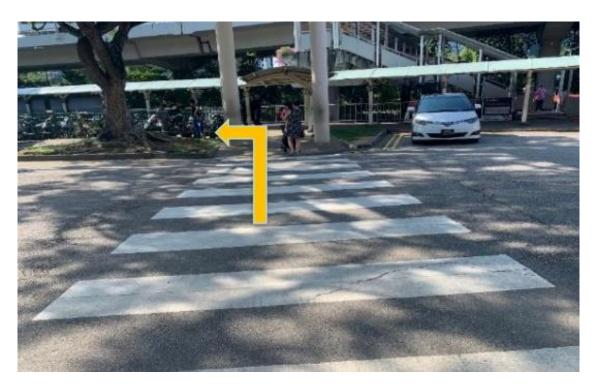

7. Cross the zebra crossing. Then, turn left.

6. At the end of the ramp, you will see a zebra crossing.

8. You will reach a sheltered walkway. Harbourfront MRT Station is straight ahead.

9. Keep heading straight towards HarbourFront MRT Station.