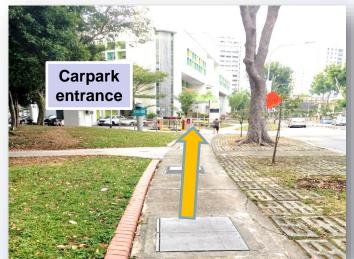

## From opposite Geylang East Polyclinic bus stop (81219) to Geylang East Public Library

1. After alighting at the bus stop, turn right and go straight, along the main road

3. Go straight, past the carpark entrance

2. Turn left at the traffic light junction, continue on the pathway

4. Walk along pathway

5. Walk straight along the pathway

7. Follow the path and turn left

6. Continue straight ahead

8. Turn left and walk towards Block 133