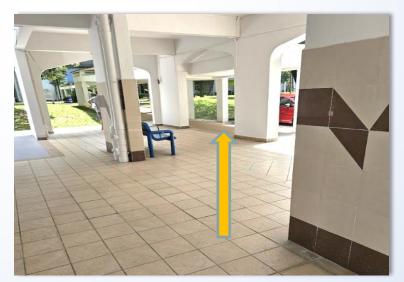

9. Walk diagonally under the void deck

11. Walk diagonally towards the sheltered pathway

10. Continue to follow the pathway

12. Continue straight ahead

13. Walk along the corridor

14. Turn right into library entrance