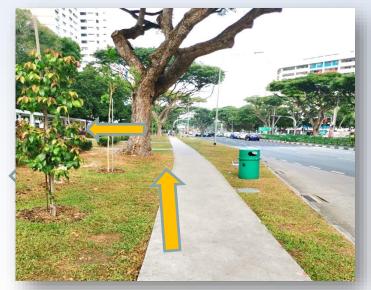

## From opposite Geylang East Polyclinic bus stop (81219) to Geylang East Public Library

1. After alighting at the bus stop, turn right and go straight, along the main road

3. Go straight, past the carpark entrance

2. Turn left at the traffic light junction, continue on the pathway

4. Walk along pathway

5. Walk straight along the pathway

7. Follow the path and turn left

6. Continue straight ahead

8. Turn left and walk towards Block 133