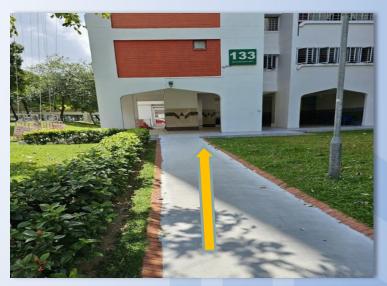

2. Turn left at the traffic light junction, continue on the pathway

4. Walk along pathway

5. Walk straight along the pathway

7. Follow the path and turn left

6. Continue straight ahead

8. Turn left and walk towards Block 133

9. Walk diagonally under the void deck

11. Walk diagonally towards the sheltered pathway

10. Continue to follow the pathway

12. Continue straight ahead

13. Walk along the corridor

14. Turn right into library entrance