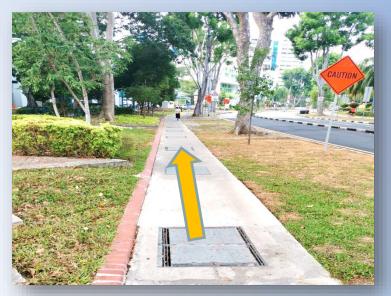

2. Turn left at the traffic light junction, continue on the pathway

4. Walk along pathway

5. Walk straight along the pathway

7. Follow the path and turn left

6. Continue straight ahead

8. Turn left and walk towards Block 133