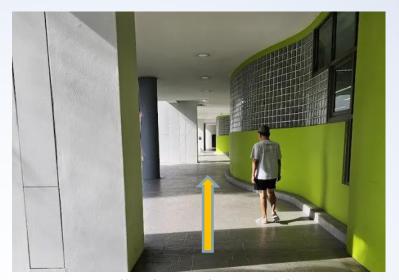

9. Walk diagonally under the void deck

11. Walk diagonally towards the sheltered pathway

10. Continue to follow the pathway

12. Continue straight ahead

13. Walk along the corridor

14. Turn right into library entrance