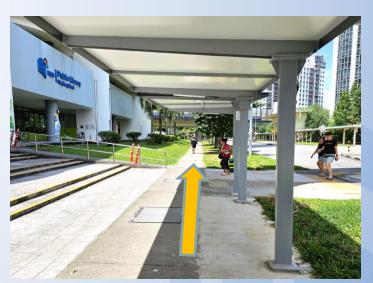

9. Walk diagonally under the void deck

11. Walk diagonally towards the sheltered pathway

10. Continue to follow the pathway

12. Continue straight ahead

13. Walk along the corridor

14. Turn right into library entrance