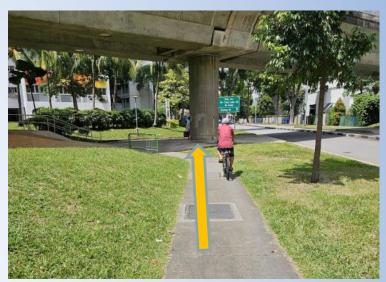

2. Turn left at the traffic light junction, continue on the pathway

4. Walk along pathway

5. Walk straight along the pathway

7. Follow the path and turn left

6. Continue straight ahead

8. Turn left and walk towards Block 133