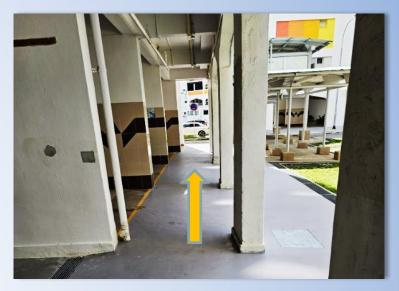

2. Turn left at the traffic light junction, continue on the pathway

4. Walk along pathway

5. Walk straight along the pathway

7. Follow the path and turn left

6. Continue straight ahead

8. Turn left and walk towards Block 133