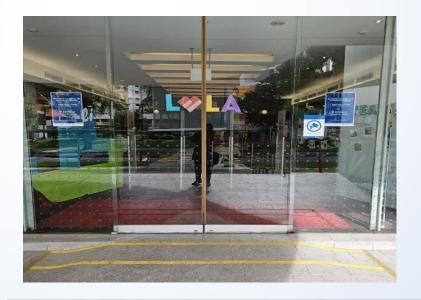

9. Walk diagonally under the void deck

11. Walk diagonally towards the sheltered pathway

10. Continue to follow the pathway

12. Continue straight ahead

13. Walk along the corridor

14. Turn right into library entrance