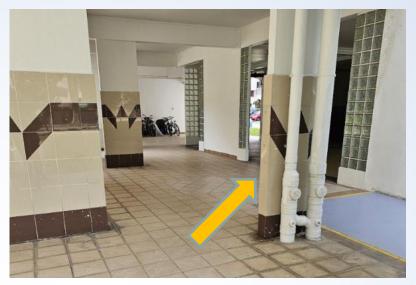

9. Walk diagonally under the void deck

11. Walk diagonally towards the sheltered pathway

10. Continue to follow the pathway

12. Continue straight ahead

13. Walk along the corridor

14. Turn right into library entrance