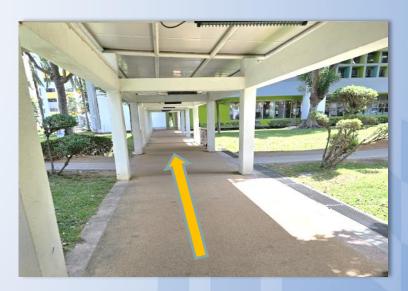

2. Turn left at the traffic light junction, continue on the pathway

4. Walk along pathway

5. Walk straight along the pathway

7. Follow the path and turn left

6. Continue straight ahead

8. Turn left and walk towards Block 133