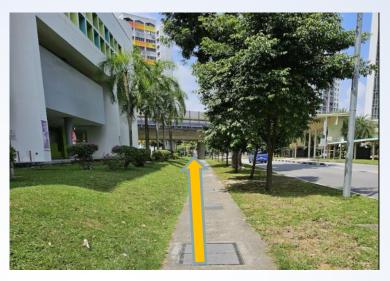

## From opposite Geylang East Polyclinic bus stop (81219) to Geylang East Public Library

1. After alighting at the bus stop, turn right and go straight, along the main road

3. Go straight, past the carpark entrance

2. Turn left at the traffic light junction, continue on the pathway

4. Walk along pathway

5. Walk straight along the pathway

7. Follow the path and turn left

6. Continue straight ahead

8. Turn left and walk towards Block 133