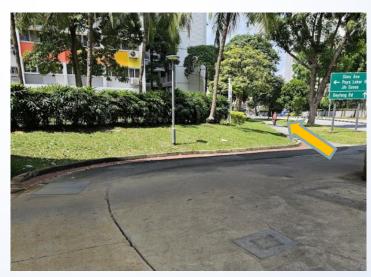

2. Turn left at the traffic light junction, continue on the pathway

4. Walk along pathway

5. Walk straight along the pathway

7. Follow the path and turn left

6. Continue straight ahead

8. Turn left and walk towards Block 133