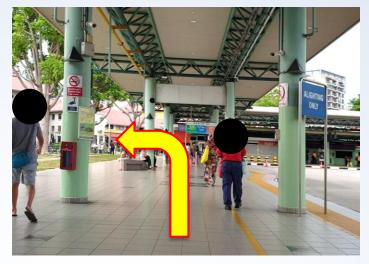

## From Hougang Bus Interchange to Cheng San Public Library

1. Go straight and I will see a slope on the left

3. Cross over and turn left

2. Go down the slope and turn right

4. Go straight and turn right

5. Go straight and turn left