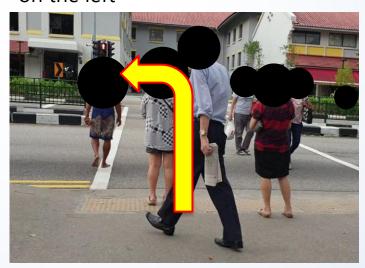

## From Hougang Bus Interchange to Cheng San Public Library

1. Go straight and I will see a slope on the left

3. Cross over and turn left

2. Go down the slope and turn right

4. Go straight and turn right

5. Go straight and turn left