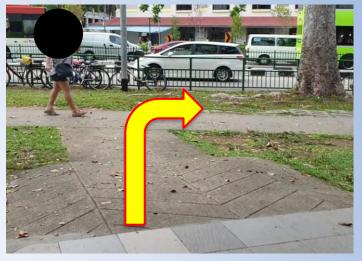

7. Go straight and turn right

6. Go straight and turn right

8. Turn left

9. Go straight and I will see Hougang Mall entrance

11. Go straight and and I will see the passengers lift on the left

10. Enter Hougang Mall entrance