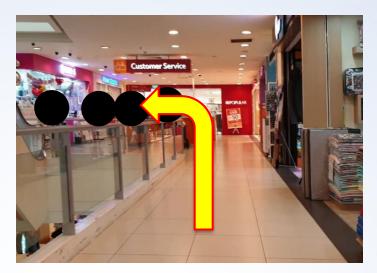

12. Take the lift up to level 3

13. Go straight and turn left when I see the Customer Service Counter

14. Go straight and I have reached Cheng San Public Library on the right