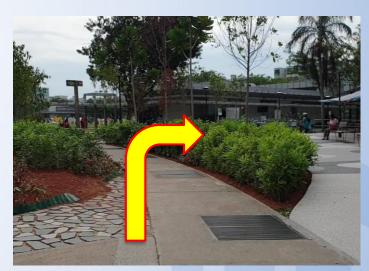

7. Go straight and turn right

6. Go straight and turn right

8. Turn left

9. Go straight and I will see Hougang Mall entrance

11. Go straight and and I will see the passengers lift on the left

10. Enter Hougang Mall entrance