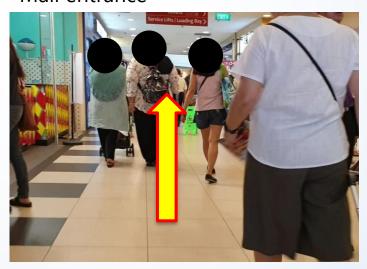

7. Go straight and turn right

6. Go straight and turn right

8. Turn left

9. Go straight and I will see Hougang Mall entrance

11. Go straight and and I will see the passengers lift on the left

10. Enter Hougang Mall entrance