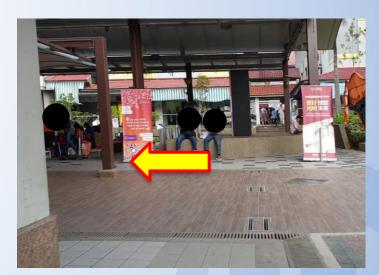

12. Take the lift up to level 3

13. Go straight and turn left when I see the Customer Service Counter

14. Go straight and I have reached Cheng San Public Library on the right