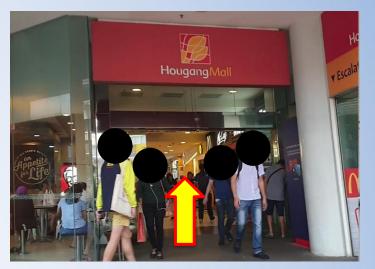

7. Go straight and turn right

6. Go straight and turn right

8. Turn left

9. Go straight and I will see Hougang Mall entrance

11. Go straight and and I will see the passengers lift on the left

10. Enter Hougang Mall entrance