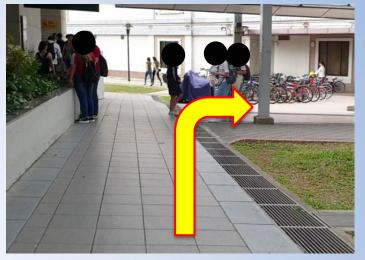

7. Go straight and turn right

6. Go straight and turn right

8. Turn left

9. Go straight and I will see Hougang Mall entrance

11. Go straight and and I will see the passengers lift on the left

10. Enter Hougang Mall entrance