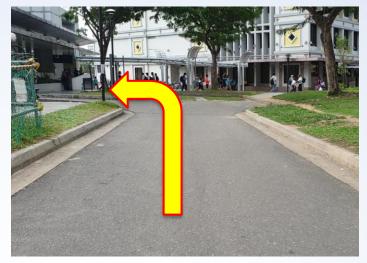

## From Hougang Bus Interchange to Cheng San Public Library

1. Go straight and I will see a slope on the left

3. Cross over and turn left

2. Go down the slope and turn right

4. Go straight and turn right

5. Go straight and turn left