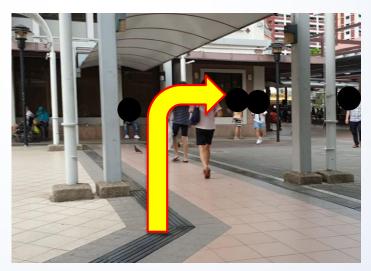

7. Go straight and turn right

6. Go straight and turn right

8. Turn left

9. Go straight and I will see Hougang Mall entrance

11. Go straight and and I will see the passengers lift on the left

10. Enter Hougang Mall entrance