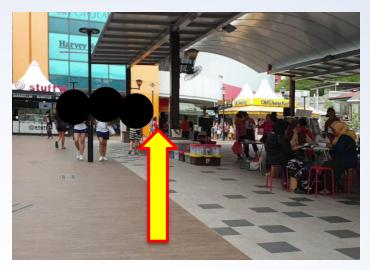

7. Go straight and turn right

6. Go straight and turn right

8. Turn left

9. Go straight and I will see Hougang Mall entrance

11. Go straight and and I will see the passengers lift on the left

10. Enter Hougang Mall entrance