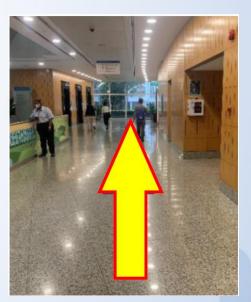

13.Head straight and turn left

14.Head straight and turn left to enter building through an automated sliding door

15. Turn left after entering the National Library Building

16. Continue straight to the lift. The library is at Basement 1

17. After exiting the lift, turn right to enter Central Public Library