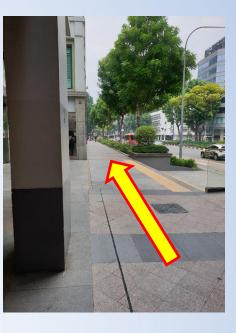

# 7. Cross the road here

8. After crossing the road, just keep going straight along Victoria Street

9. Keep heading Straight along Victoria Street

10. Head straight

11. Cross the road

12. Head up the ramp, and turn right