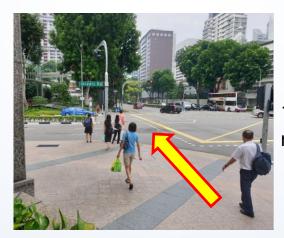

# 7. Cross the road here

8. After crossing the road, just keep going straight along Victoria Street

9. Keep heading Straight along Victoria Street

10. Head straight

11. Cross the road

12. Head up the ramp, and turn right