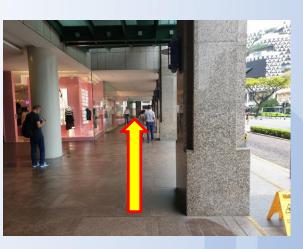

13.Head straight and turn left

14.Head straight and turn left to enter building through an automated sliding door

15. Turn left after entering the National Library Building

16. Continue straight to the lift. The library is at Basement 1