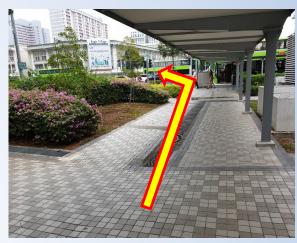

4. Take the lift to street level

5. Once you exit the lift, turn left and you will see the ramp

6. Go straight and turn left towards the traffic light