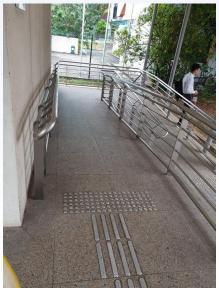

4. Take the lift to street level

5. Once you exit the lift, turn left and you will see the ramp

6. Go straight and turn left towards the traffic light