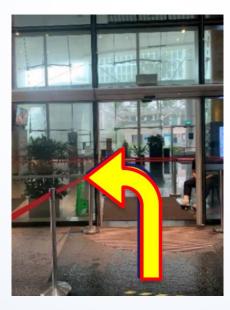

13.Head straight and turn left

14.Head straight and turn left to enter building through an automated sliding door

15. Turn left after entering the National Library Building

16. Continue straight to the lift. The library is at Basement 1