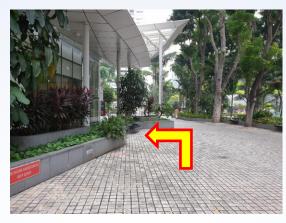

13.Head straight and turn left

14.Head straight and turn left to enter building through an automated sliding door

15. Turn left after entering the National Library Building

16. Continue straight to the lift. The library is at Basement 1