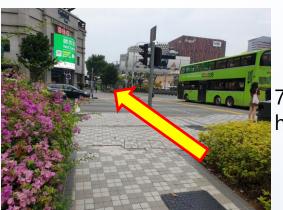

# 7. Cross the road here

8. After crossing the road, just keep going straight along Victoria Street

9. Keep heading Straight along Victoria Street

10. Head straight

11. Cross the road

12. Head up the ramp, and turn right