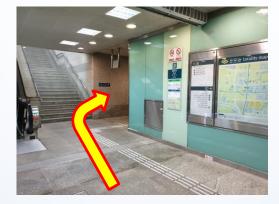

#### This is what I see...

1. After exiting the gantry, turn right and take Exit B towards the Lift to Street

2. After right turn, go straight ahead

3. At the end of passage, turn left, and then turn right around the corner to get to the lift