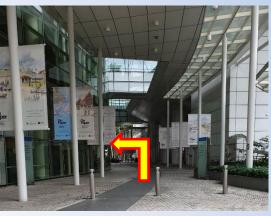

13.Head straight and turn left

14.Head straight and turn left to enter building through an automated sliding door

15. Turn left after entering the National Library Building

16. Continue straight to the lift. The library is at Basement 1