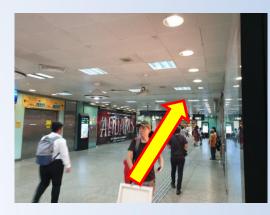

#### This is what I see...

1. After exiting the gantry, turn right and take Exit B towards the Lift to Street

2. After right turn, go straight ahead

3. At the end of passage, turn left, and then turn right around the corner to get to the lift