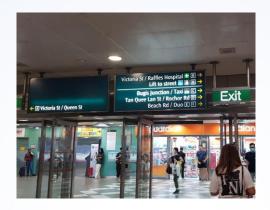

#### This is what I see...

1. After exiting the gantry, turn right and take Exit B towards the Lift to Street

2. After right turn, go straight ahead

3. At the end of passage, turn left, and then turn right around the corner to get to the lift