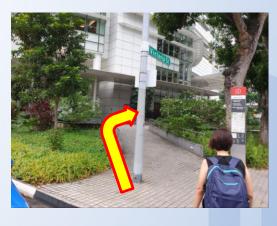

# 7. Cross the road here

8. After crossing the road, just keep going straight along Victoria Street

9. Keep heading Straight along Victoria Street

10. Head straight

11. Cross the road

12. Head up the ramp, and turn right

13.Head straight and turn left

14.Head straight and turn left to enter building through an automated sliding door

15. Turn left after entering the National Library Building

16. Continue straight to the lift. The library is at Basement 1