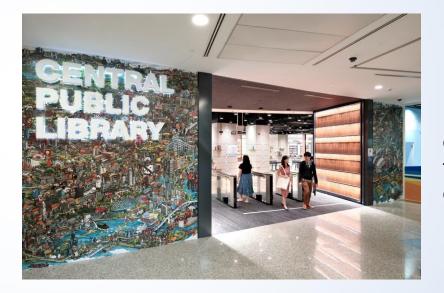

eet



2. After right turn, go straight ahead



3. At the end of passage, turn left, and then turn right around the corner to get to the lift



4. Take the lift to street level





5. Once you exit the lift, turn left and you will see the ramp



6. Go straight and turn left towards the traffic light



# 7. Cross the road here



8. After crossing the road, just keep going straight along Victoria Street





9. Keep heading Straight along Victoria Street



10. Head straight



11. Cross the road



12. Head up the ramp, and turn right





13.Head straight and turn left



14.Head straight and turn left to enter building through an automated sliding door



15. Turn left after entering the National Library Building



16. Continue straight to the lift. The library is at Basement 1





17. After exiting the lift, turn right to enter Central Public Library