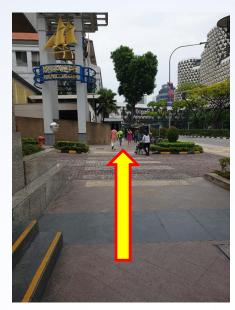

4. Take the lift to street level

5. Once you exit the lift, turn left and you will see the ramp

6. Go straight and turn left towards the traffic light

# 7. Cross the road here

8. After crossing the road, just keep going straight along Victoria Street

9. Keep heading Straight along Victoria Street

10. Head straight

11. Cross the road

12. Head up the ramp, and turn right