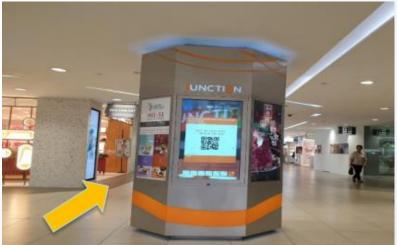

2. Go straight, you will see the "Junction 8" sign overhead

4. Travel past the digital board to the end of the walkway

5. Turn right when you see the "Bus Interchange" sign overhead

7. Cross the road

6. Travel to the end of the walkway and turn right towards the pedestrian crossing