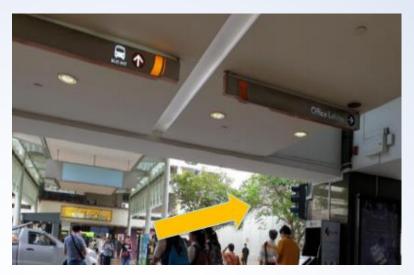

## From Bishan MRT Station (NS17/CC15) to Bishan Public Library

1. From the MRT station, follow directions to Exit A. Exit the gantry towards Junction 8

3. Continue going straight until you see the Junction 8 pillar with the digital board

2. Go straight, you will see the "Junction 8" sign overhead

4. Travel past the digital board to the end of the walkway

5. Turn right when you see the "Bus Interchange" sign overhead

7. Cross the road

6. Travel to the end of the walkway and turn right towards the pedestrian crossing