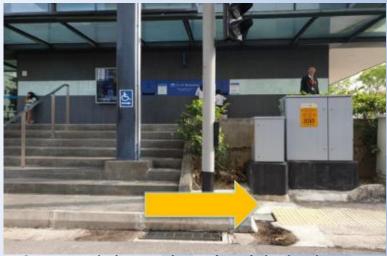

8. Turn right at the wheelchair sign

9. Turn left at the end of the pavement

10. Travel straight until the end of the bushes

11. Make a U-turn at the end of the pavement 12. Continue up the ramp and turn right