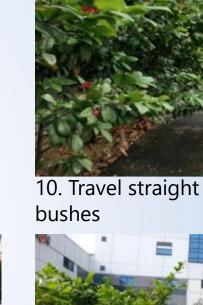

8. Turn right at the wheelchair sign

9. Turn left at the end of the pavement

10. Travel straight until the end of the bushes

11. Make a U-turn at the end of the pavement 12. Continue up the ramp and turn right