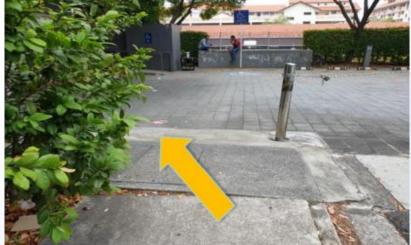

8. Turn right at the wheelchair sign

9. Turn left at the end of the pavement

10. Travel straight until the end of the bushes

11. Make a U-turn at the end of the pavement 12. Continue up the ramp and turn right