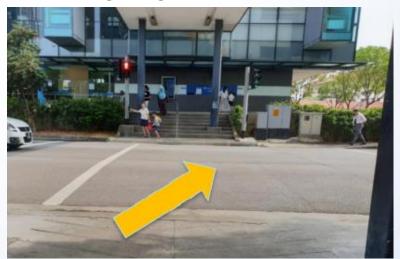

2. Go straight, you will see the "Junction 8" sign overhead

4. Travel past the digital board to the end of the walkway

5. Turn right when you see the "Bus Interchange" sign overhead

7. Cross the road

6. Travel to the end of the walkway and turn right towards the pedestrian crossing