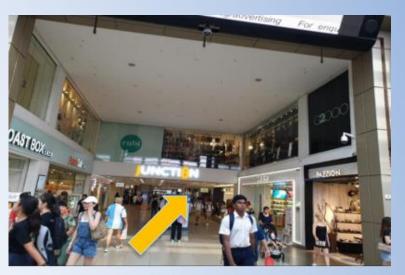

2. Go straight, you will see the "Junction 8" sign overhead

4. Travel past the digital board to the end of the walkway

5. Turn right when you see the "Bus Interchange" sign overhead

7. Cross the road

6. Travel to the end of the walkway and turn right towards the pedestrian crossing