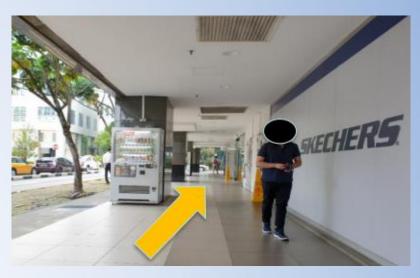

8. Turn right at the wheelchair sign

9. Turn left at the end of the pavement

10. Travel straight until the end of the bushes

11. Make a U-turn at the end of the pavement 12. Continue up the ramp and turn right