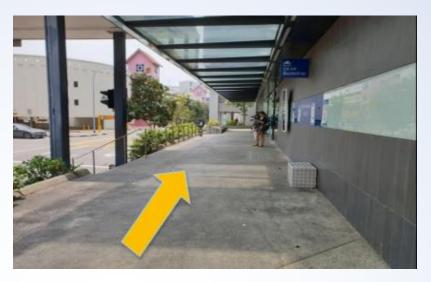

8. Turn right at the wheelchair sign

9. Turn left at the end of the pavement

10. Travel straight until the end of the bushes

11. Make a U-turn at the end of the pavement 12. Continue up the ramp and turn right

13. Travel straight, you will see the entrance of Bishan Public Library on your right

14. Welcome to Bishan Public Library