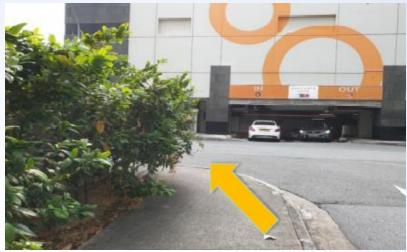

8. Turn right at the wheelchair sign

9. Turn left at the end of the pavement

10. Travel straight until the end of the bushes

11. Make a U-turn at the end of the pavement 12. Continue up the ramp and turn right