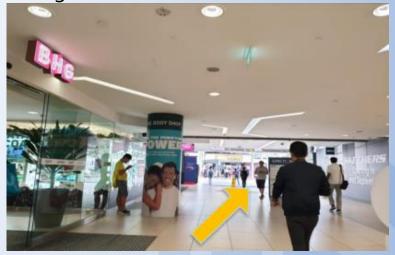

2. Go straight, you will see the "Junction 8" sign overhead

4. Travel past the digital board to the end of the walkway

5. Turn right when you see the "Bus Interchange" sign overhead

7. Cross the road

6. Travel to the end of the walkway and turn right towards the pedestrian crossing

8. Turn right at the wheelchair sign

9. Turn left at the end of the pavement

10. Travel straight until the end of the bushes

11. Make a U-turn at the end of the pavement 12. Continue up the ramp and turn right