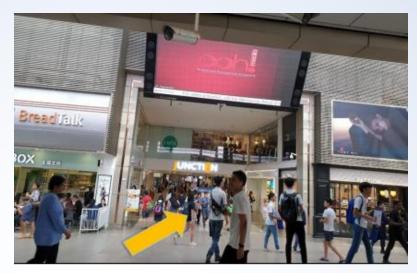

## From Bishan MRT Station (NS17/CC15) to Bishan Public Library

1. From the MRT station, follow directions to Exit A. Exit the gantry towards Junction 8

3. Continue going straight until you see the Junction 8 pillar with the digital board

2. Go straight, you will see the "Junction 8" sign overhead

4. Travel past the digital board to the end of the walkway

5. Turn right when you see the "Bus Interchange" sign overhead

7. Cross the road

6. Travel to the end of the walkway and turn right towards the pedestrian crossing