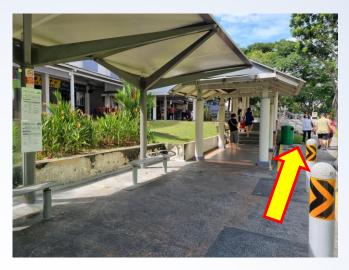

4. Cross the road and turn right upon reaching the other side

5. Go straight until you see Heartbeat@ Bedok building

7. Go up this ramp

6. Turn left to go up the ramp

8. Cross this small road

9. Turn left

11. Head straight and turn left before you reach the taxi stand

10. This is what I see - Go straight

12. Go straight and turn right

13. Head towards Lift Lobby A on the right

15. Exit the lift and turn right

14. Take one of these lifts up to level 3

16. Go straight and turn left