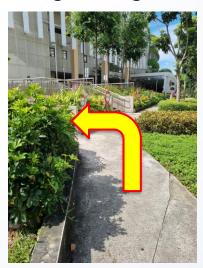

2. Once at Bedok Town Square, keep left and go straight

4. Cross this small road and turn right upon reaching the other side

5. Go down the ramp nearest to the shops on the other side

7. Head towards "i-tea" and turn right to go down the ramp

6. Go down the ramp and keep left

8. Turn left and head towards NTUC FairPrice building

9. Turn left upon seeing the NTUC Fairprice building

11. At the entrance of the shelter, turn right

10. Head towards the "NTUC Fairprice" trolley bay and go straight towards the shelter