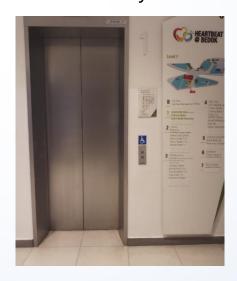

12. Go up the ramp and turn left

13. Go straight past "Timezone" and head into the lift lobby C on the left

15. Take the lift to level 3

14. Turn left into Lobby C and take any of the 2 lifts

16. Exit the lift lobby and turn left