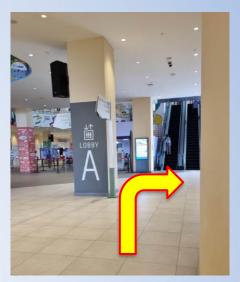

12. Head straight and turn left before you reach the taxi stand

13. Go straight and turn right

15. Take one of these lifts up to level 3

14. Head towards Lift Lobby A on the right

16. Exit the lift and turn right

17. Go straight and turn left

18. Head straight towards Bedok Public Library

19. You have successfully reached your destination: Bedok Public Library