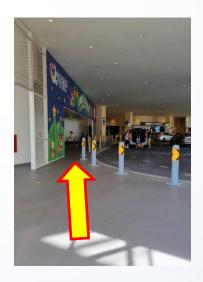

## Route 1: From Bedok Bus Interchange to Bedok Public Library

1. Alight the bus and exit from bus interchange. You will see Bedok Town Square

3. This is what I see - Head towards "Maxi-Cash" and turn right

2. Once at Bedok Town Square, keep left and go straight

4. Cross this small road and turn right upon reaching the other side

5. Go down the ramp nearest to the shops on the other side

7. Head towards "i-tea" and turn right to go down the ramp