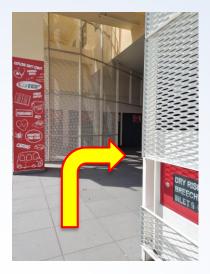

2. Once at Bedok Town Square, keep left and go straight

4. Cross this small road and turn right upon reaching the other side

5. Go down the ramp nearest to the shops on the other side

7. Head towards "i-tea" and turn right to go down the ramp