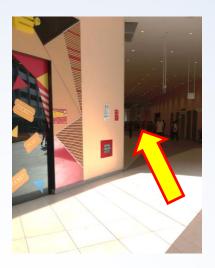

6. Go down the ramp and keep left

8. Turn left and head towards NTUC FairPrice building

9. Turn left upon seeing the NTUC Fairprice building

11. At the entrance of the shelter, turn right

10. Head towards the "NTUC Fairprice" trolley bay and go straight towards the shelter