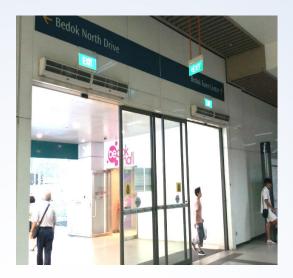

## Route 1: From Bedok Bus Interchange to Bedok Public Library

1. Alight the bus and exit from bus interchange. You will see Bedok Town Square

3. This is what I see - Head towards "Maxi-Cash" and turn right