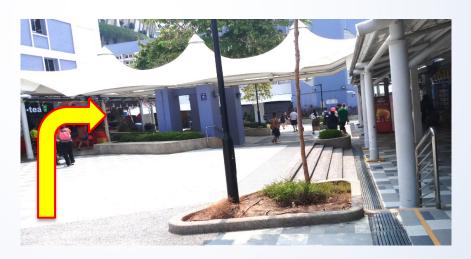

2. Once at Bedok Town Square, keep left and go straight

4. Cross this small road and turn right upon reaching the other side

5. Go down the ramp nearest to the shops on the other side

7. Head towards "i-tea" and turn right to go down the ramp