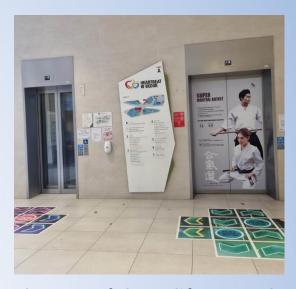

12. Go up the ramp and turn left

13. Go straight past "Timezone" and head into the lift lobby C on the left

15. Take the lift to level 3

14. Turn left into Lobby C and take any of the 2 lifts

16. Exit the lift lobby and turn left