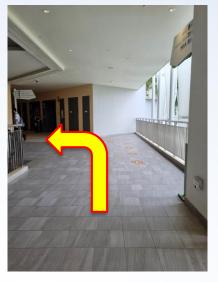

10. This is what I see - Go straight

12. Go straight and turn right

13. Head towards Lift Lobby A on the right

15. Exit the lift and turn right

14. Take one of these lifts up to level 3

16. Go straight and turn left