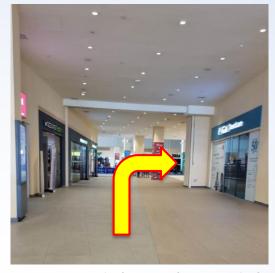

12. Go up the ramp and turn left

13. Go straight past "Timezone" and head into the lift lobby C on the left

15. Take the lift to level 3

14. Turn left into Lobby C and take any of the 2 lifts

16. Exit the lift lobby and turn left