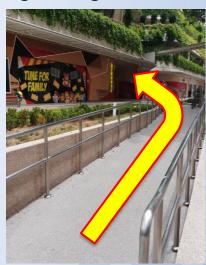

5. Turn right and go straight

7. Turn left to go up the ramp

6. Go straight until you see Heartbeat@ Bedok building

8. Go up this ramp

9. Cross this small road

11. This is what I see - go straight

10. Turn left