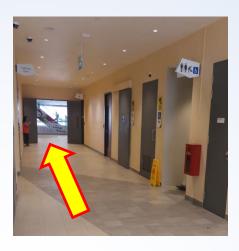

12. Go up the ramp and turn left

13. Go straight past "Timezone" and head into the lift lobby C on the left

15. Take the lift to level 3

14. Turn left into Lobby C and take any of the 2 lifts

16. Exit the lift lobby and turn left