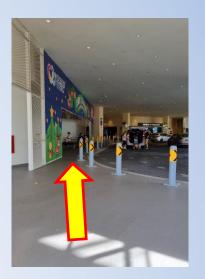

5. Turn right and go straight

7. Turn left to go up the ramp

6. Go straight until you see Heartbeat@ Bedok building

8. Go up this ramp

9. Cross this small road

11. This is what I see - go straight

10. Turn left