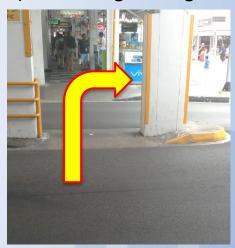

2. Once at Bedok Town Square, keep left and go straight

4. Cross this small road and turn right upon reaching the other side

5. Go down the ramp nearest to the shops on the other side

7. Head towards "i-tea" and turn right to go down the ramp