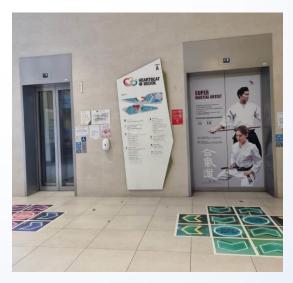

12. Go up the ramp and turn left

13. Go straight past "Timezone" and head into the lift lobby C on the left

15. Take the lift to level 3

14. Turn left into Lobby C and take any of the 2 lifts

16. Exit the lift lobby and turn left