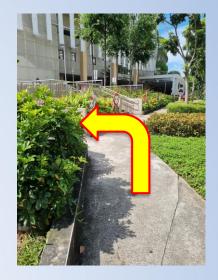

## Route 1: From Bedok Bus Interchange to Bedok Public Library

1. Alight the bus and exit from bus interchange. You will see Bedok Town Square

3. This is what I see - Head towards "Maxi-Cash" and turn right

2. Once at Bedok Town Square, keep left and go straight

4. Cross this small road and turn right upon reaching the other side

5. Go down the ramp nearest to the shops on the other side

7. Head towards "i-tea" and turn right to go down the ramp