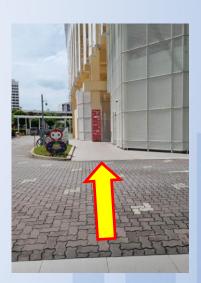

6. Go down the ramp and keep left

8. Turn left and head towards NTUC FairPrice building

9. Turn left upon seeing the NTUC Fairprice building

11. At the entrance of the shelter, turn right

10. Head towards the "NTUC Fairprice" trolley bay and go straight towards the shelter