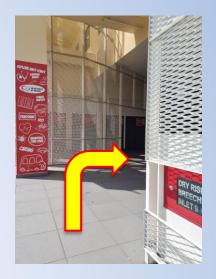

2. Once at Bedok Town Square, keep left and go straight

4. Cross this small road and turn right upon reaching the other side

5. Go down the ramp nearest to the shops on the other side

7. Head towards "i-tea" and turn right to go down the ramp

6. Go down the ramp and keep left

8. Turn left and head towards NTUC FairPrice building

9. Turn left upon seeing the NTUC Fairprice building

11. At the entrance of the shelter, turn right

10. Head towards the "NTUC Fairprice" trolley bay and go straight towards the shelter