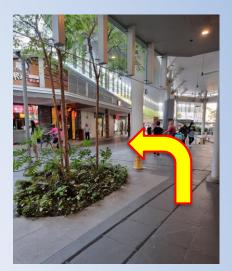

2. Once at Bedok Town Square, keep left and go straight

4. Cross this small road and turn right upon reaching the other side

5. Go down the ramp nearest to the shops on the other side

7. Head towards "i-tea" and turn right to go down the ramp