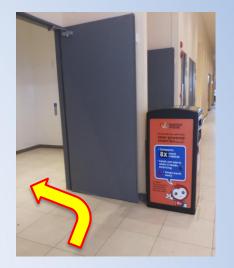

12. Go up the ramp and turn left

13. Go straight past "Timezone" and head into the lift lobby C on the left

15. Take the lift to level 3

14. Turn left into Lobby C and take any of the 2 lifts

16. Exit the lift lobby and turn left