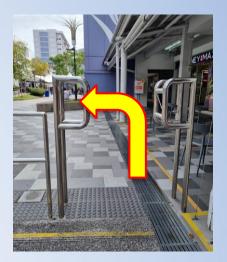

5. Turn right and go straight

7. Turn left to go up the ramp

6. Go straight until you see Heartbeat@ Bedok building

8. Go up this ramp

9. Cross this small road

11. This is what I see - go straight

10. Turn left