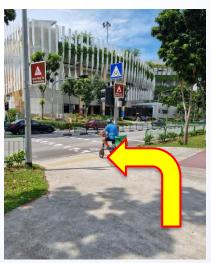

5. Turn right and go straight

7. Turn left to go up the ramp

6. Go straight until you see Heartbeat@ Bedok building

8. Go up this ramp

9. Cross this small road

11. This is what I see - go straight

10. Turn left

10. This is what I see - Go straight

12. Go straight and turn right

13. Head towards Lift Lobby A on the right

15. Exit the lift and turn right

14. Take one of these lifts up to level 3

16. Go straight and turn left