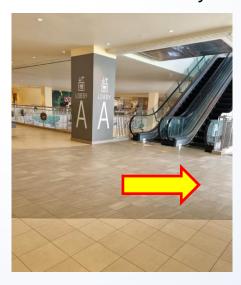

10. This is what I see - Go straight

12. Go straight and turn right

13. Head towards Lift Lobby A on the right

15. Exit the lift and turn right

14. Take one of these lifts up to level 3

16. Go straight and turn left