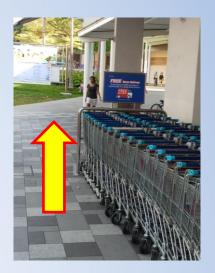

6. Go down the ramp and keep left

8. Turn left and head towards NTUC FairPrice building

9. Turn left upon seeing the NTUC Fairprice building

11. At the entrance of the shelter, turn right

10. Head towards the "NTUC Fairprice" trolley bay and go straight towards the shelter