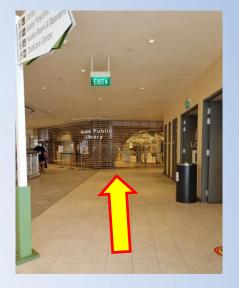

## Route 1: From Bedok Bus Interchange to Bedok Public Library

1. Alight the bus and exit from bus interchange. You will see Bedok Town Square

3. This is what I see - Head towards "Maxi-Cash" and turn right

2. Once at Bedok Town Square, keep left and go straight

4. Cross this small road and turn right upon reaching the other side

5. Go down the ramp nearest to the shops on the other side

7. Head towards "i-tea" and turn right to go down the ramp