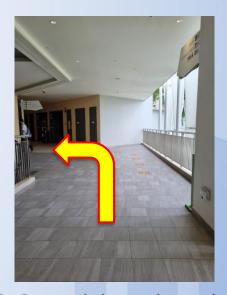

6. Go down the ramp and keep left

8. Turn left and head towards NTUC FairPrice building

9. Turn left upon seeing the NTUC Fairprice building

11. At the entrance of the shelter, turn right

10. Head towards the "NTUC Fairprice" trolley bay and go straight towards the shelter