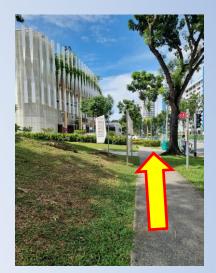

5. Turn right and go straight

7. Turn left to go up the ramp

6. Go straight until you see Heartbeat@ Bedok building

8. Go up this ramp

9. Cross this small road

11. This is what I see - go straight

10. Turn left