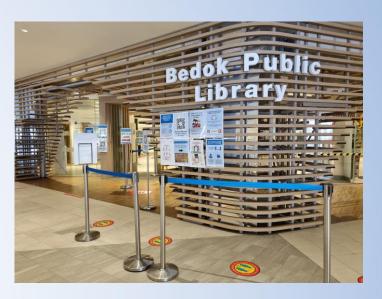

17. Go straight pass by the toilets and head to the doors at the end

18. Exit the doors and turn left. You will see Bedok Public Library

19. You have successfully reached your destination: Bedok Public Library