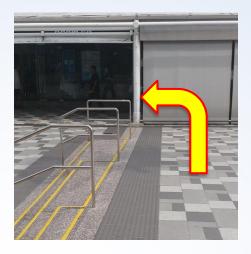

## Route 1: From Bedok Bus Interchange to Bedok Public Library

1. Alight the bus and exit from bus interchange. You will see Bedok Town Square

3. This is what I see - Head towards "Maxi-Cash" and turn right