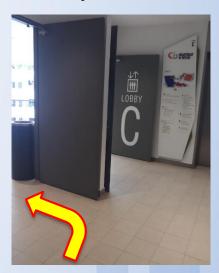

12. Go up the ramp and turn left

13. Go straight past "Timezone" and head into the lift lobby C on the left

15. Take the lift to level 3

14. Turn left into Lobby C and take any of the 2 lifts

16. Exit the lift lobby and turn left