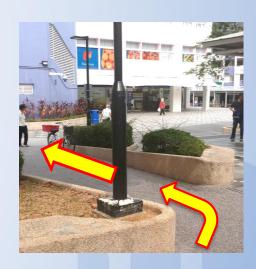

10. This is what I see - Go straight

12. Go straight and turn right

13. Head towards Lift Lobby A on the right

15. Exit the lift and turn right

14. Take one of these lifts up to level 3

16. Go straight and turn left