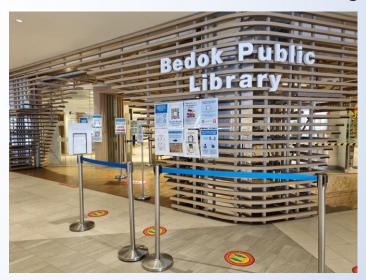

17. Go straight pass by the toilets and head to the doors at the end

18. Exit the doors and turn left. You will see Bedok Public Library

19. You have successfully reached your destination: Bedok Public Library

17. Go straight and turn left

18. Head straight towards Bedok Public Library

19. You have successfully reached your destination: Bedok Public Library

17. Head straight towards Bedok Public Library

18. You have successfully reached your destination: Bedok Public Library