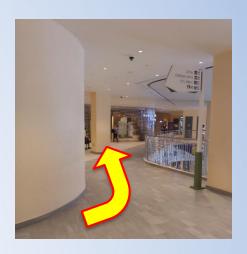

5. Turn right and go straight

7. Turn left to go up the ramp

6. Go straight until you see Heartbeat@ Bedok building

8. Go up this ramp

9. Cross this small road

11. This is what I see - go straight

10. Turn left