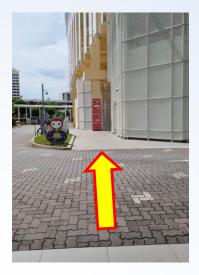

4. Cross the road and turn right upon reaching the other side

5. Go straight until you see Heartbeat@ Bedok building

7. Go up this ramp

6. Turn left to go up the ramp

8. Cross this small road

9. Turn left

11. Head straight and turn left before you reach the taxi stand

10. This is what I see - Go straight

12. Go straight and turn right

13. Head towards Lift Lobby A on the right

15. Exit the lift and turn right

14. Take one of these lifts up to level 3

16. Go straight and turn left