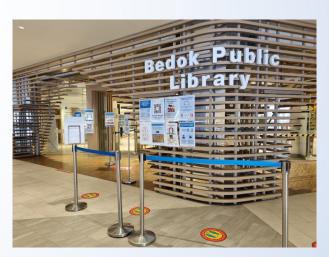

17. Go straight pass by the toilets and head to the doors at the end

18. Exit the doors and turn left. You will see Bedok Public Library

19. You have successfully reached your destination: Bedok Public Library