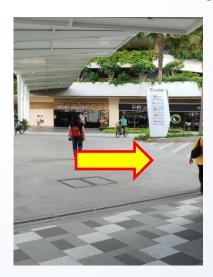

2. Once at Bedok Town Square, keep left and go straight

4. Cross this small road and turn right upon reaching the other side

5. Go down the ramp nearest to the shops on the other side

7. Head towards "i-tea" and turn right to go down the ramp