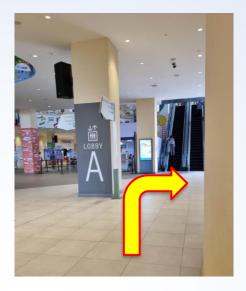

12. Head straight and turn left before you reach the taxi stand

13. Go straight and turn right

15. Take one of these lifts up to level 3

14. Head towards Lift Lobby A on the right

16. Exit the lift and turn right