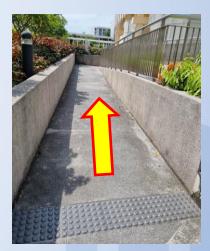

5. Turn right and go straight

7. Turn left to go up the ramp

6. Go straight until you see Heartbeat@ Bedok building

8. Go up this ramp

9. Cross this small road

11. This is what I see - go straight

10. Turn left

12. Head straight and turn left before you reach the taxi stand

13. Go straight and turn right

15. Take one of these lifts up to level 3

14. Head towards Lift Lobby A on the right

16. Exit the lift and turn right