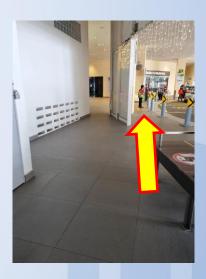

6. Go down the ramp and keep left

8. Turn left and head towards NTUC FairPrice building

9. Turn left upon seeing the NTUC Fairprice building

11. At the entrance of the shelter, turn right

10. Head towards the "NTUC Fairprice" trolley bay and go straight towards the shelter

12. Go up the ramp and turn left

13. Go straight past "Timezone" and head into the lift lobby C on the left

15. Take the lift to level 3

14. Turn left into Lobby C and take any of the 2 lifts

16. Exit the lift lobby and turn left