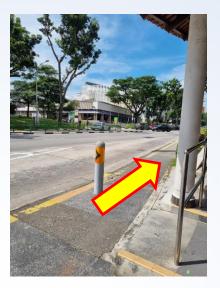

## Route 3: From Opp Bedok Central PO Bus Stop (84359) to Bedok Public Library

1. Alight from the bus and turn left This is what I see

3. Turn left towards the traffic light

2. Walk straight on the pavement