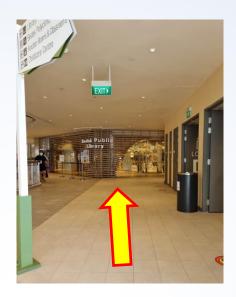

17. Go straight pass by the toilets and head to the doors at the end

18. Exit the doors and turn left. You will see Bedok Public Library

19. You have successfully reached your destination: Bedok Public Library