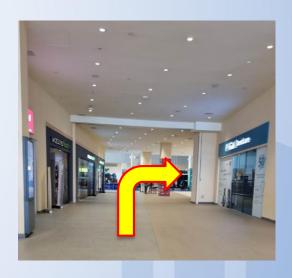

## Route 1: From Bedok Bus Interchange to Bedok Public Library

1. Alight the bus and exit from bus interchange. You will see Bedok Town Square

3. This is what I see - Head towards "Maxi-Cash" and turn right