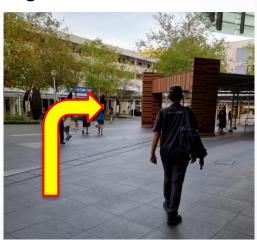

2. Once at Bedok Town Square, keep left and go straight

4. Cross this small road and turn right upon reaching the other side

5. Go down the ramp nearest to the shops on the other side

7. Head towards "i-tea" and turn right to go down the ramp