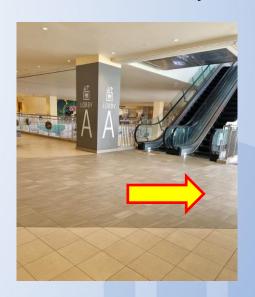

5. Turn right and go straight

7. Turn left to go up the ramp

6. Go straight until you see Heartbeat@ Bedok building

8. Go up this ramp

9. Cross this small road

11. This is what I see - go straight

10. Turn left