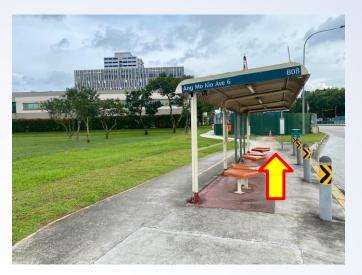

2. Then **turn left** to access the ramp towards Yio Chu Kang Bus Interchange

4. **Go straight** towards the Bus Interchange

5. Turn right towards the downward ramp

7. Wait here to board **Bus 13** (Berth B1)

6. Go **down the ramp**. Be careful – it is quite steep

8. **Alight at bus stop 2 stops away** (No. 54059 – Bef Ang Mo Kio Lib)

9. (Unsheltered) **Turn right** towards the pavement

11. (Unsheltered) **Turn left** towards the library building