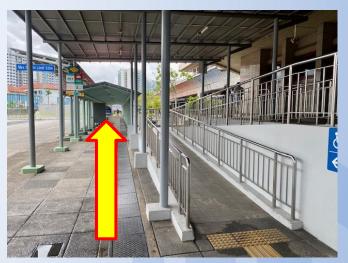

2. Then **turn left** to access the ramp towards Yio Chu Kang Bus Interchange

4. **Go straight** towards the Bus Interchange

5. Turn right towards the downward ramp

7. Wait here to board **Bus 13** (Berth B1)

6. Go **down the ramp**. Be careful – it is quite steep

8. **Alight at bus stop 2 stops away** (No. 54059 – Bef Ang Mo Kio Lib)

9. (Unsheltered) **Turn right** towards the pavement

11. (Unsheltered) **Turn left** towards the library building