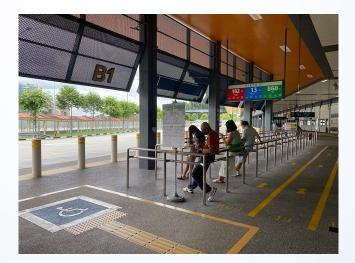

2. Then **turn left** to access the ramp towards Yio Chu Kang Bus Interchange

4. **Go straight** towards the Bus Interchange

5. Turn right towards the downward ramp

7. Wait here to board **Bus 13** (Berth B1)