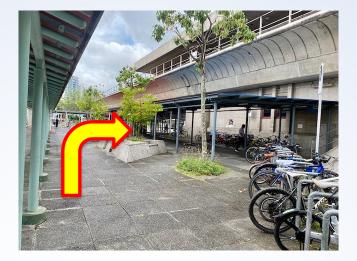

2. Then **turn left** to access the ramp towards Yio Chu Kang Bus Interchange

4. **Go straight** towards the Bus Interchange

5. Turn right towards the downward ramp

7. Wait here to board **Bus 13** (Berth B1)

6. Go **down the ramp**. Be careful – it is quite steep

8. **Alight at bus stop 2 stops away** (No. 54059 – Bef Ang Mo Kio Lib)

9. (Unsheltered) **Turn right** towards the pavement

11. (Unsheltered) **Turn left** towards the library building