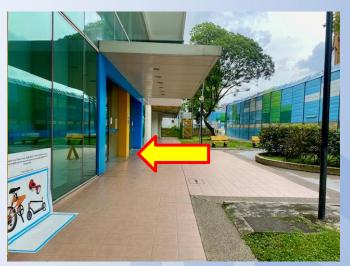

10. (Unsheltered) **Continue straight** along the pavement

12. (Unsheltered) **Turn left** to enter the library