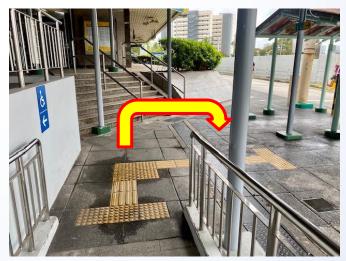

## Route 1: From Yio Chu Kang MRT Station (NS15) to Ang Mo Kio Public Library

All rights reserved. National Library Board Singapore

1. At Yio Chu Kang MRT station, **turn right** at the main exit

3. Make a **right U-turn** at the bottom of the ramp

2. Then **turn left** to access the ramp towards Yio Chu Kang Bus Interchange

4. **Go straight** towards the Bus Interchange

5. Turn right towards the downward ramp

7. Wait here to board **Bus 13** (Berth B1)