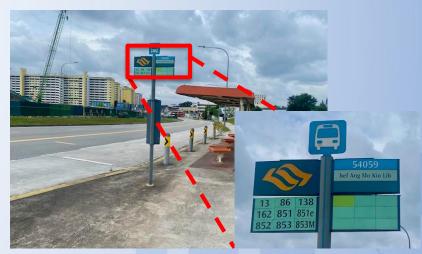

6. Go **down the ramp**. Be careful – it is quite steep

8. **Alight at bus stop 2 stops away** (No. 54059 – Bef Ang Mo Kio Lib)

9. (Unsheltered) **Turn right** towards the pavement

11. (Unsheltered) **Turn left** towards the library building