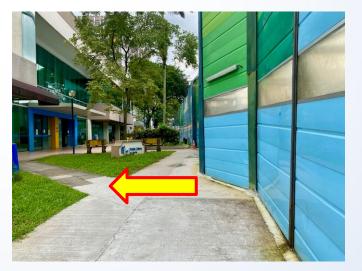

6. Go **down the ramp**. Be careful – it is quite steep

8. **Alight at bus stop 2 stops away** (No. 54059 – Bef Ang Mo Kio Lib)

9. (Unsheltered) **Turn right** towards the pavement

11. (Unsheltered) **Turn left** towards the library building

10. (Unsheltered) **Continue straight** along the pavement

12. (Unsheltered) **Turn left** to enter the library