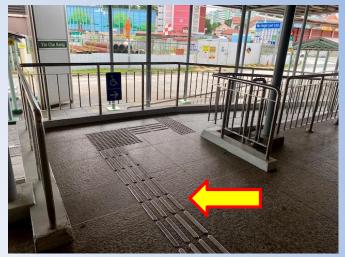

2. Then **turn left** to access the ramp towards Yio Chu Kang Bus Interchange

4. **Go straight** towards the Bus Interchange

5. Turn right towards the downward ramp

7. Wait here to board **Bus 13** (Berth B1)