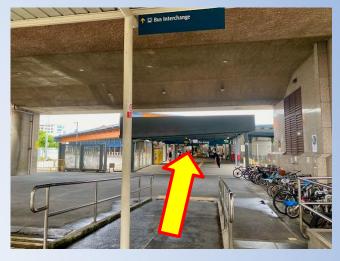

2. Then **turn left** to access the ramp towards Yio Chu Kang Bus Interchange

4. **Go straight** towards the Bus Interchange

5. Turn right towards the downward ramp

7. Wait here to board **Bus 13** (Berth B1)