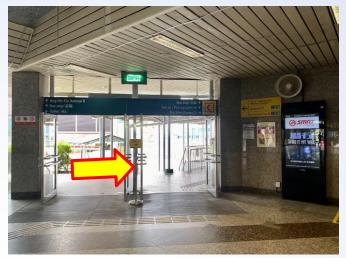

## Route 1: From Yio Chu Kang MRT Station (NS15) to Ang Mo Kio Public Library

All rights reserved. National Library Board Singapore

1. At Yio Chu Kang MRT station, **turn right** at the main exit

3. Make a **right U-turn** at the bottom of the ramp