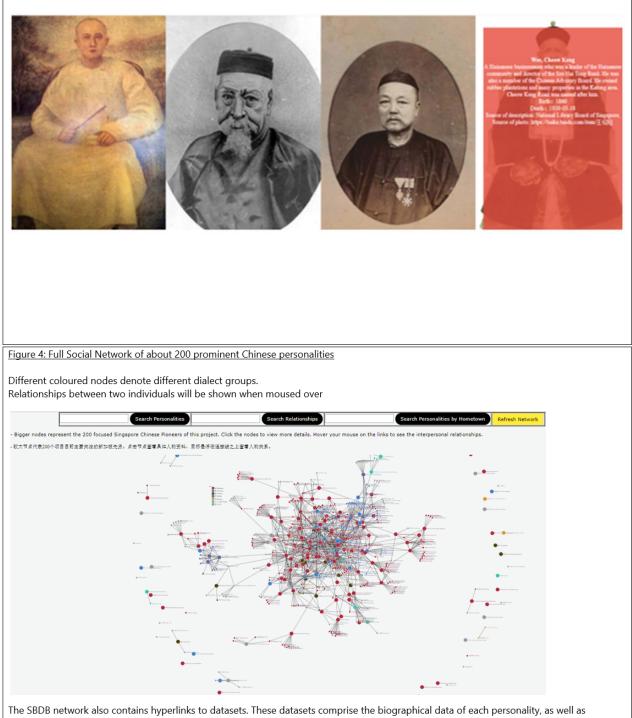

## SCREENSHOTS OF PAGES FROM THE SINGAPORE BIOGRAPHICAL DATABASE (SBDB) OF CHINESE PERSONALITIES WEBSITE

Figure 3: Representative personalities from the Hokkien, Teochew, Cantonese and Hainanese communities, with brief information on the individuals when user mouses over the personality